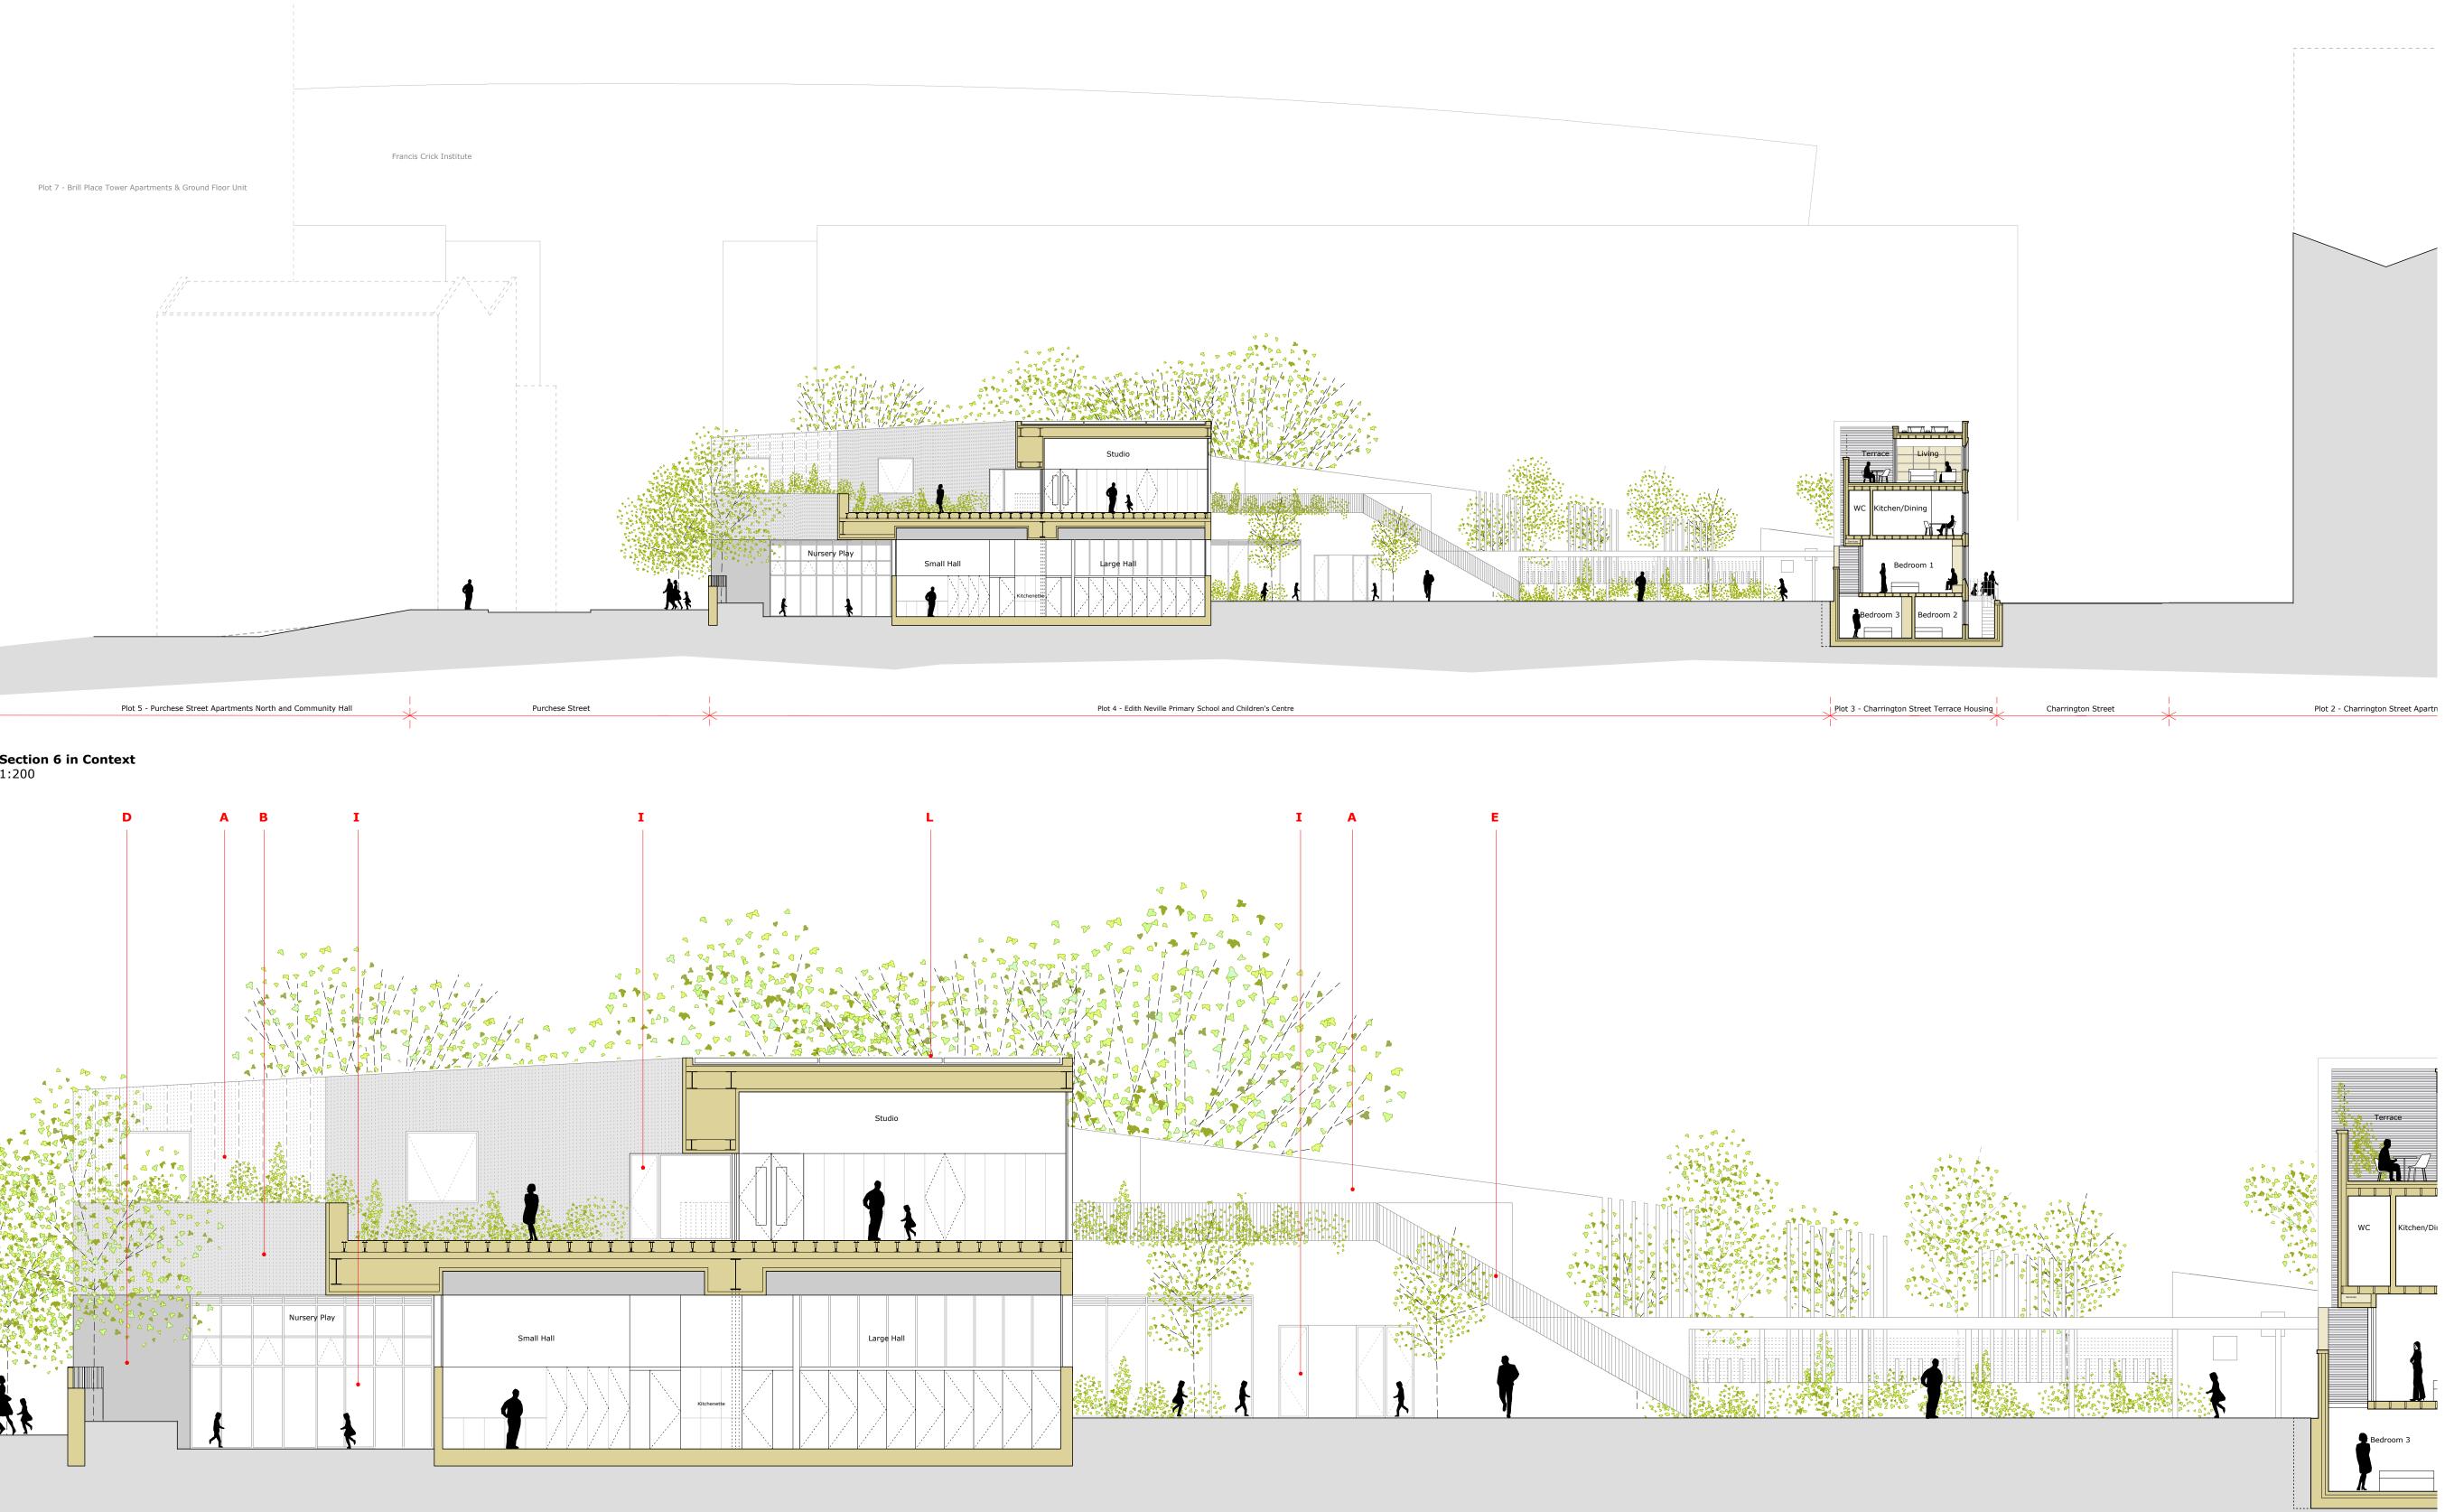

## **Section 6** 1:100

## Finishes

A White Profiled PPC Aluminium Mesh B White Profiled PPC Aluminium Mesh over plinth I Aluminium framed glazing C White Profiled PPC Aluminium cladding

D Precast Concrete Plinth

E White PPC Steel railings/balustrades F White painted timber cladding

G Vertical Timber boarding

H Vertical board marked precast concrete panels J Rooflights K Extensive Green Roof L Photovoltaic Panels M Built-in joinery N White render O Profiled PPC Aluminium Mesh to match plinth colour