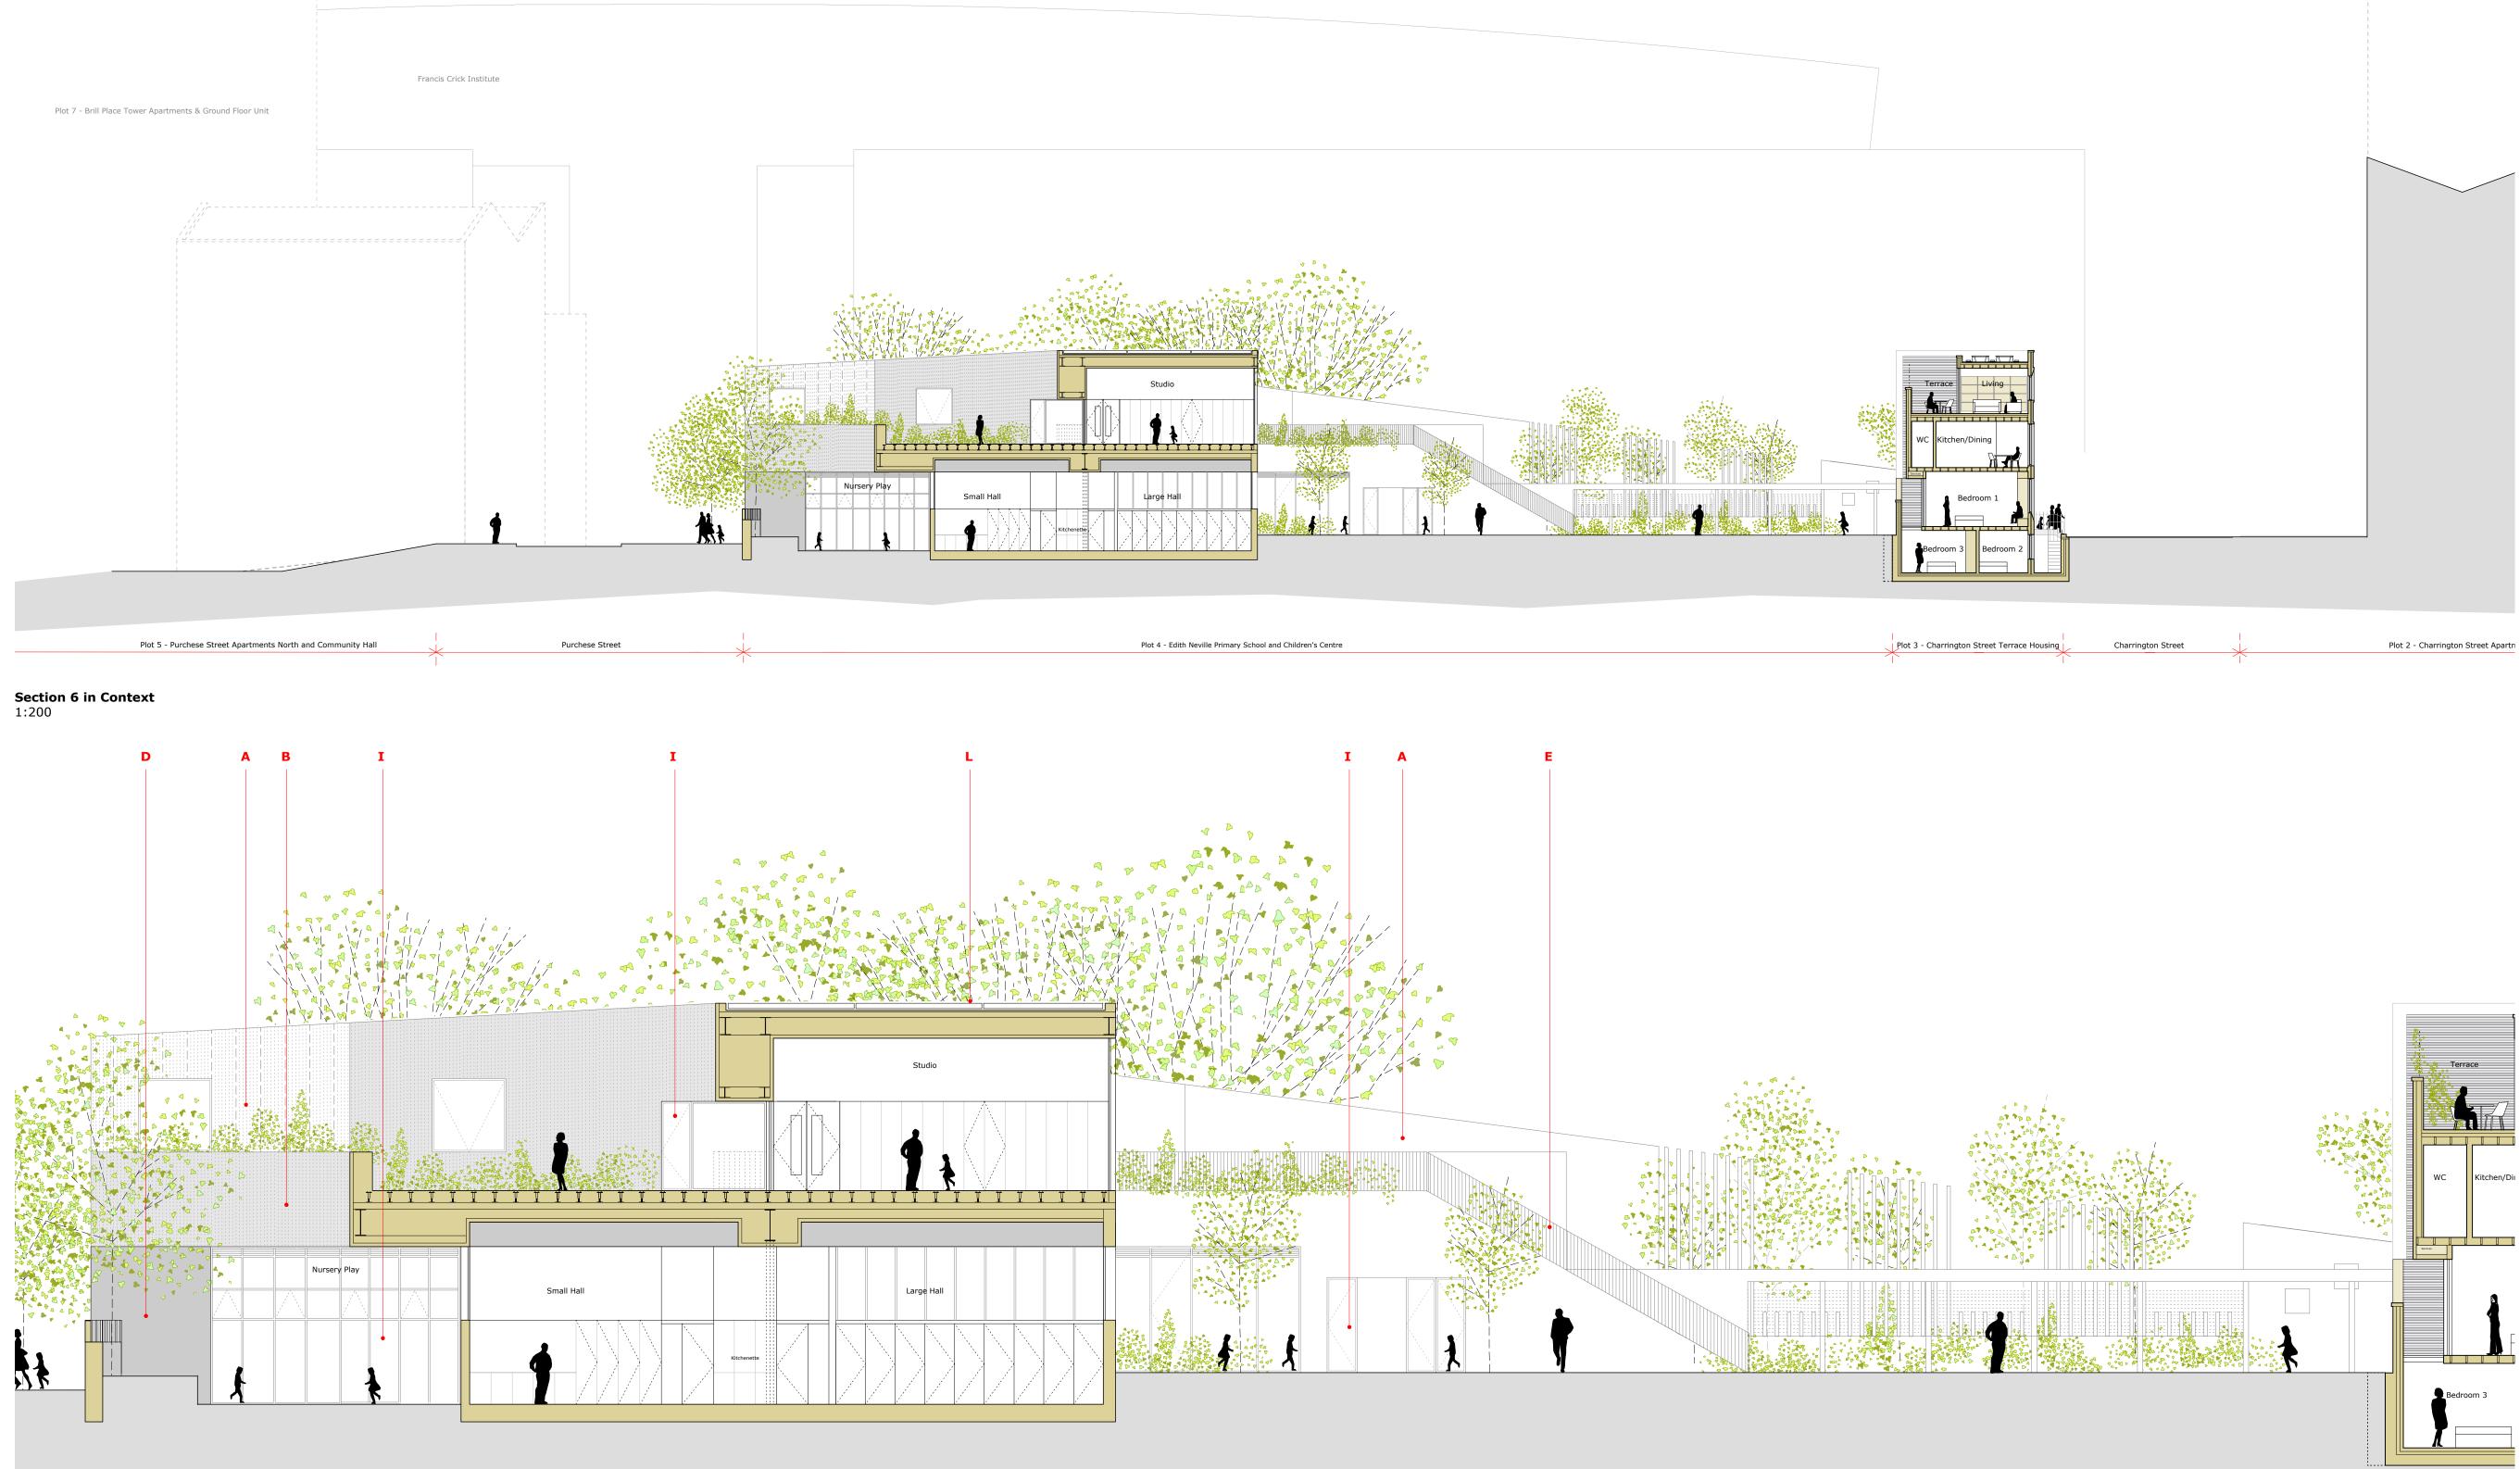

## **Section 6** 1:100

## Finishes

A White Profiled PPC Aluminium Mesh B White Profiled PPC Aluminium Mesh over plinth I Aluminium framed glazing C White Profiled PPC Aluminium cladding

D Precast Concrete Plinth

E White PPC Steel railings/balustrades F White painted timber cladding

G Vertical Timber boarding

H Vertical board marked precast concrete panels J Rooflights K Extensive Green Roof L Photovoltaic Panels M Built-in joinery N White render O Profiled PPC Aluminium Mesh to match plinth colour