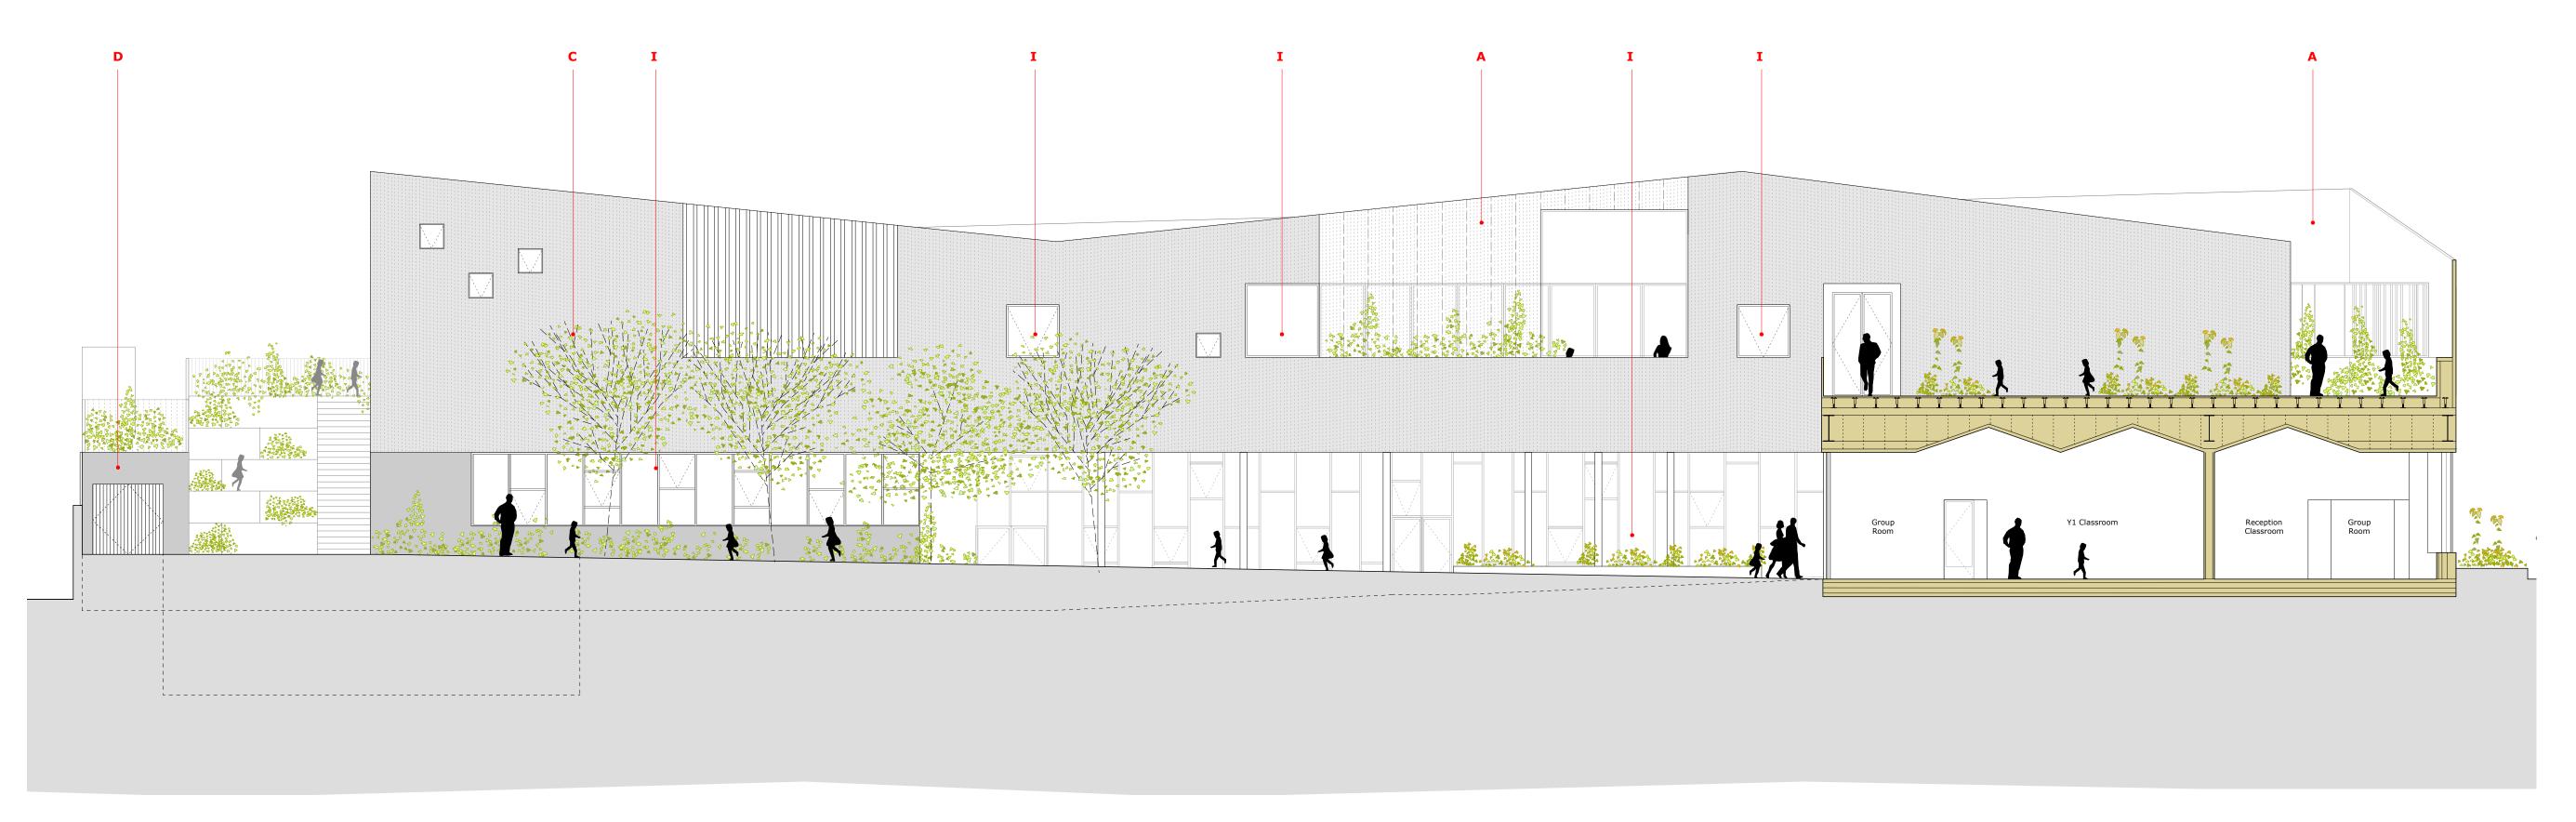

## **Section 2** 1:100

## **Section 3** 1:100

A White Profiled PPC Aluminium Mesh

D Precast Concrete Plinth

G Vertical Timber boarding

B White Profiled PPC Aluminium Mesh over plinth I Aluminium framed glazing

C White Profiled PPC Aluminium cladding

H Vertical board marked precast concrete panels

E White PPC Steel railings/balustrades M Built-in joinery F White painted timber cladding

> N White render O Profiled PPC Aluminium Mesh to match plinth colour

New Build Primary School Edith Neville Primary School

Hayhurst and Co.

26 Fournier Street, London, E1 6QE T: (020) 7247 7028 F: (020) 7247 7029 E. mail@hayhurstand.co.uk www.hayhurstand.co.uk

Subject: Section 2 and 3 - Proposed

Drawing No.: 176 A222