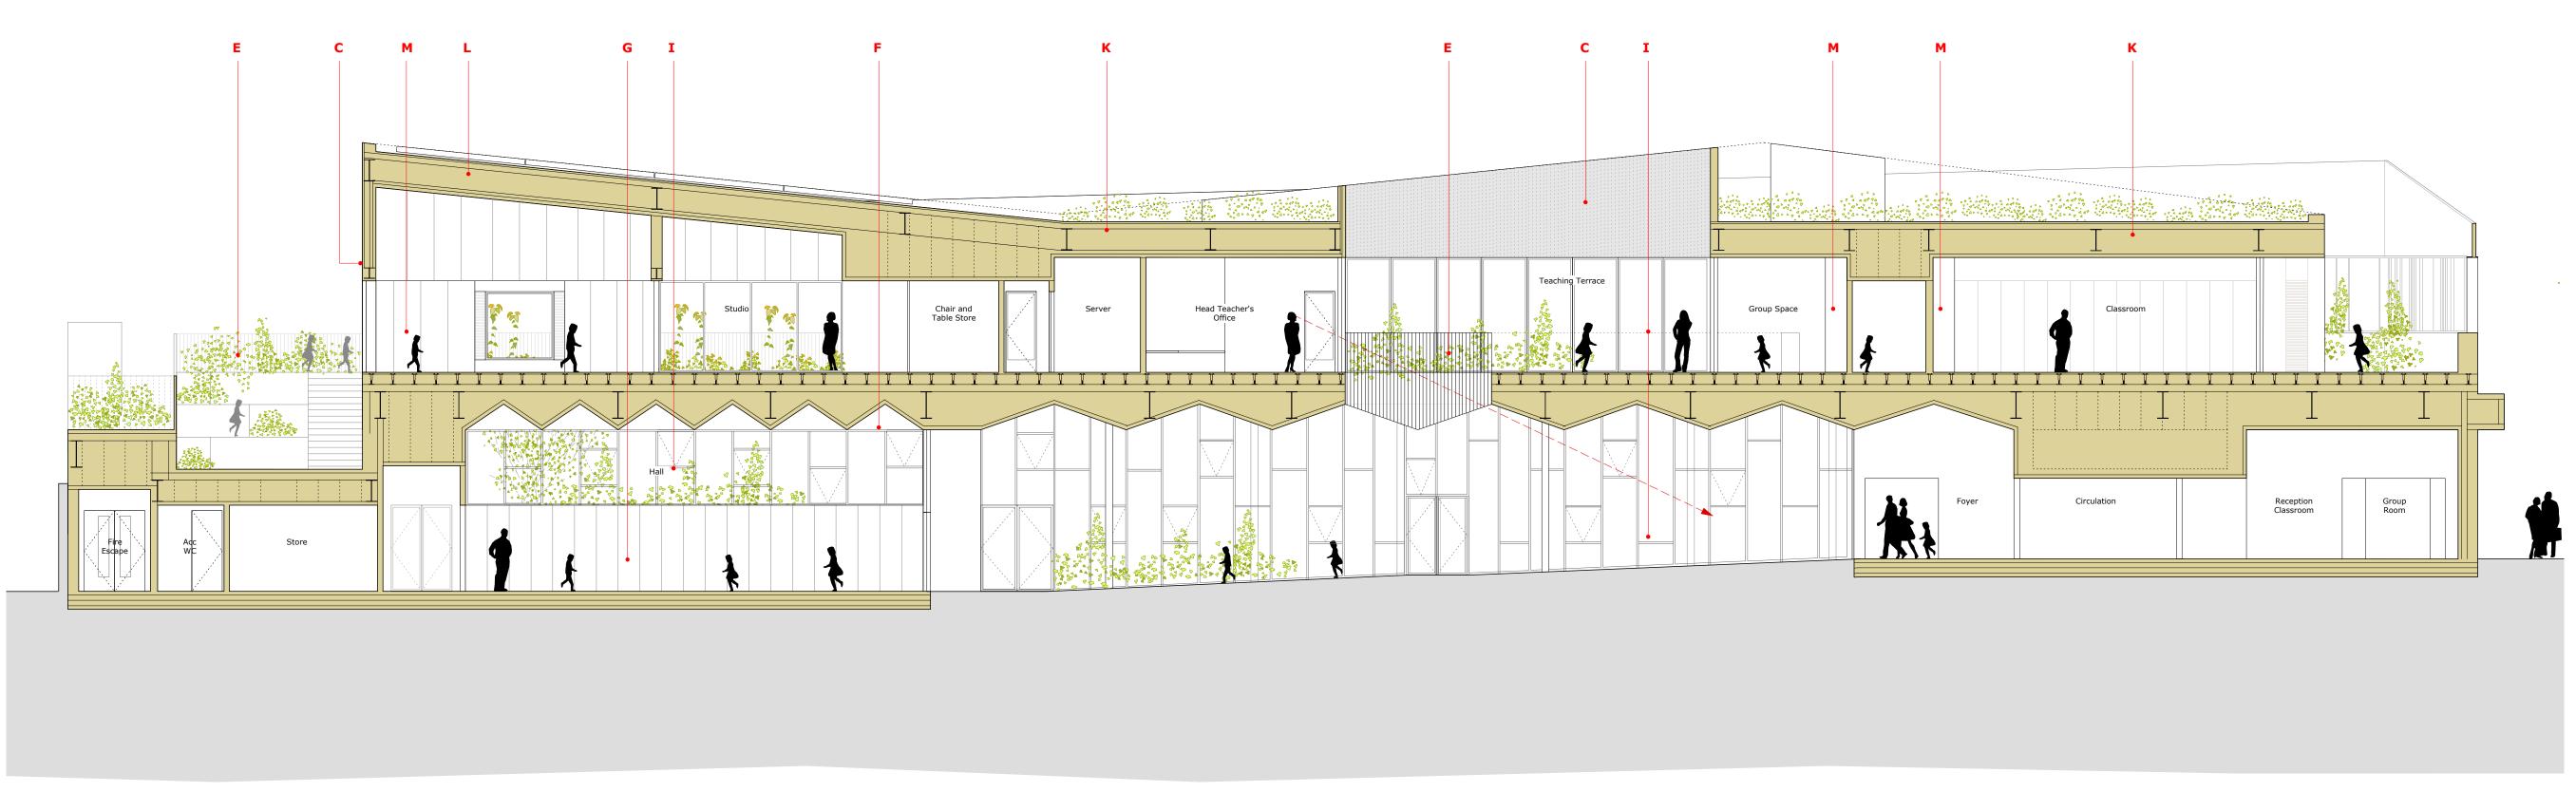

## **Section 2** 1:100

## **Section 3** 1:100

A White Profiled PPC Aluminium Mesh

D Precast Concrete Plinth

G Vertical Timber boarding

B White Profiled PPC Aluminium Mesh over plinth I Aluminium framed glazing

C White Profiled PPC Aluminium cladding

H Vertical board marked precast concrete panels

E White PPC Steel railings/balustrades M Built-in joinery F White painted timber cladding

> N White render O Profiled PPC Aluminium Mesh to match plinth colour

New Build Primary School Edith Neville Primary School

Hayhurst and Co.

26 Fournier Street, London, E1 6QE T: (020) 7247 7028 F: (020) 7247 7029 E. mail@hayhurstand.co.uk www.hayhurstand.co.uk

Subject: Section 2 and 3 - Proposed

Drawing No.: 176 A222