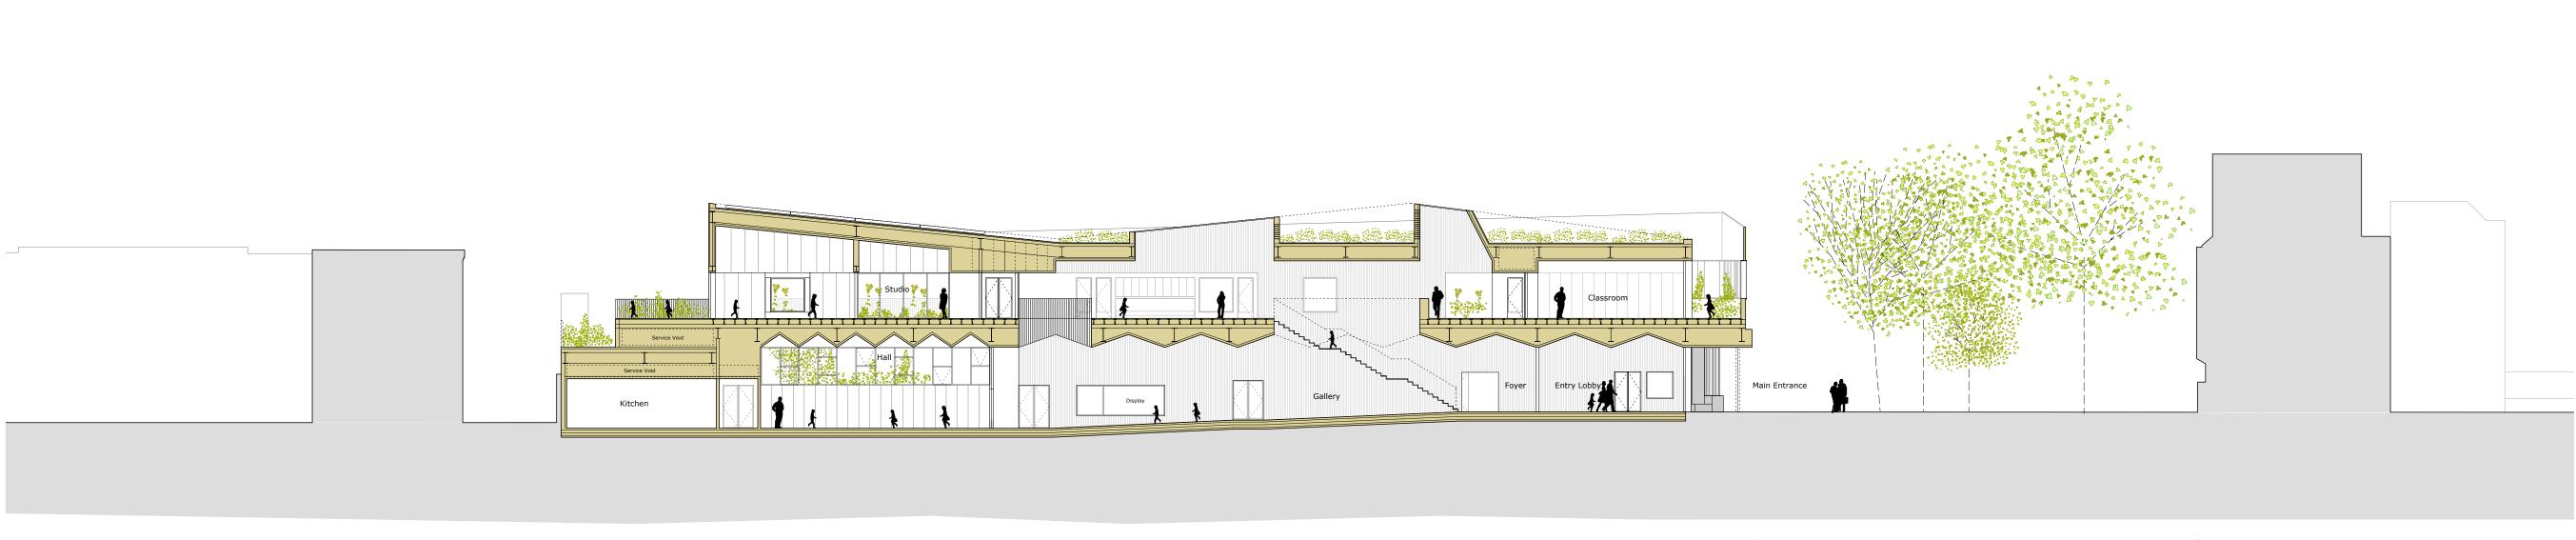

Somers Close

Section 1 in Context 1:200

## **Section 1** 1:100

Finishes

A White Profiled PPC Aluminium Mesh B White Profiled PPC Aluminium Mesh over plinth I Aluminium framed glazing C White Profiled PPC Aluminium cladding

D Precast Concrete Plinth E White PPC Steel railings/balustrades F White painted timber cladding

G Vertical Timber boarding

H Vertical board marked precast concrete panels J Rooflights K Extensive Green Roof L Photovoltaic Panels M Built-in joinery N White render O Profiled PPC Aluminium Mesh to match plinth colour