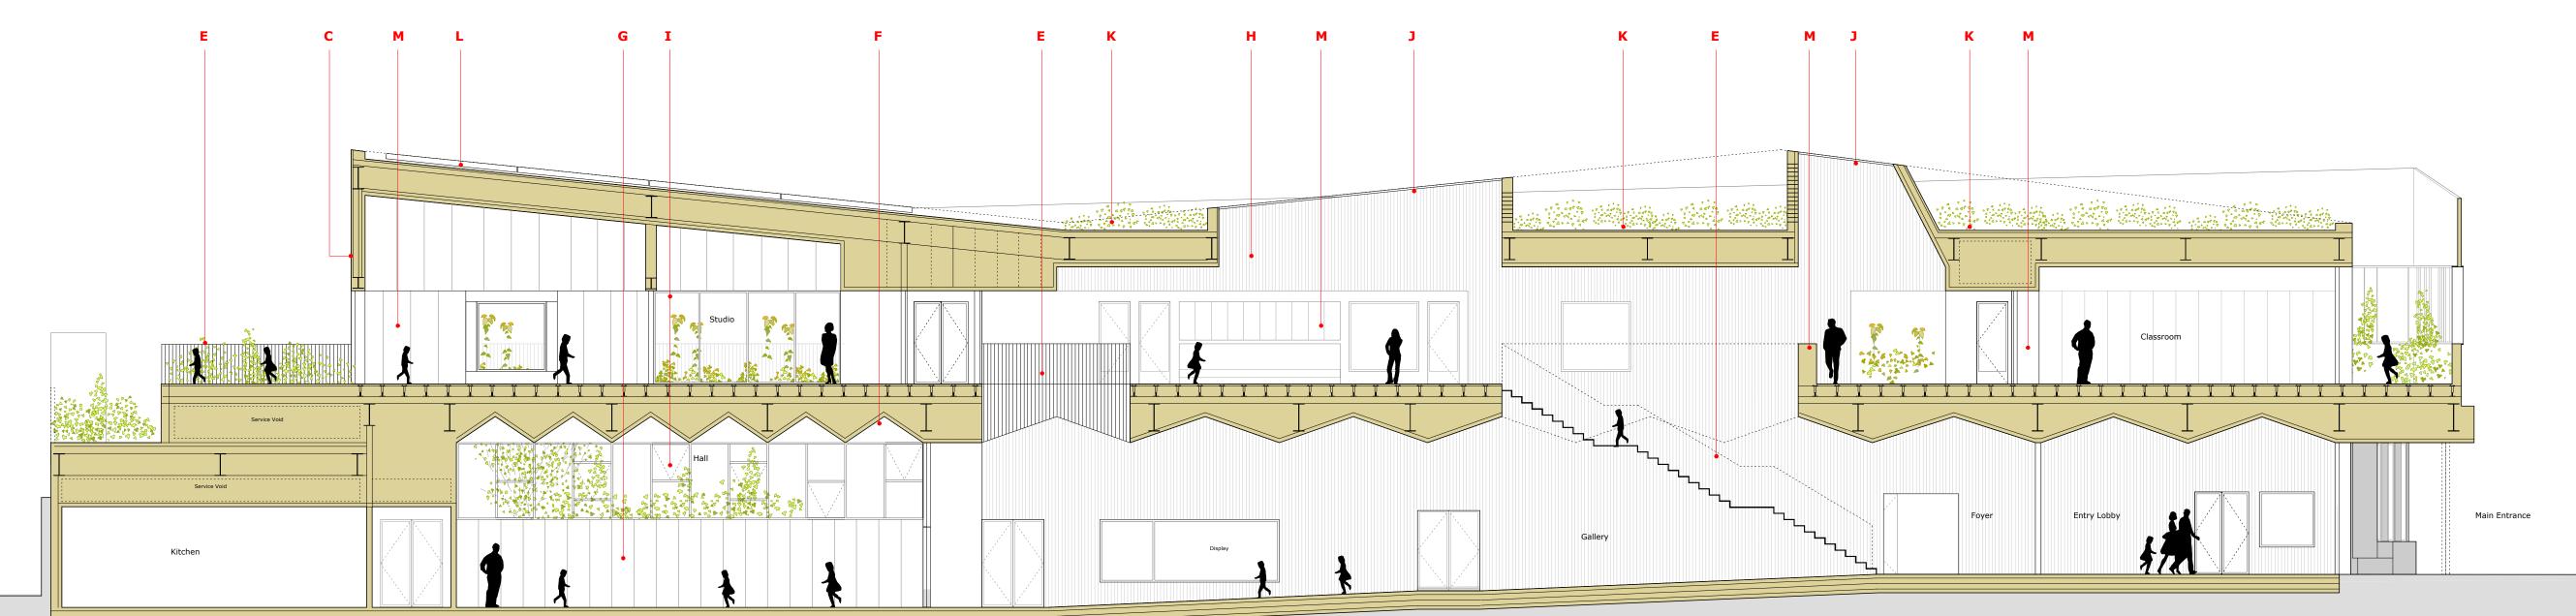

## **Section 1** 1:100

Finishes

A White Profiled PPC Aluminium Mesh B White Profiled PPC Aluminium Mesh over plinth I Aluminium framed glazing C White Profiled PPC Aluminium cladding

D Precast Concrete Plinth E White PPC Steel railings/balustrades F White painted timber cladding

G Vertical Timber boarding

H Vertical board marked precast concrete panels J Rooflights K Extensive Green Roof L Photovoltaic Panels M Built-in joinery N White render O Profiled PPC Aluminium Mesh to match plinth colour