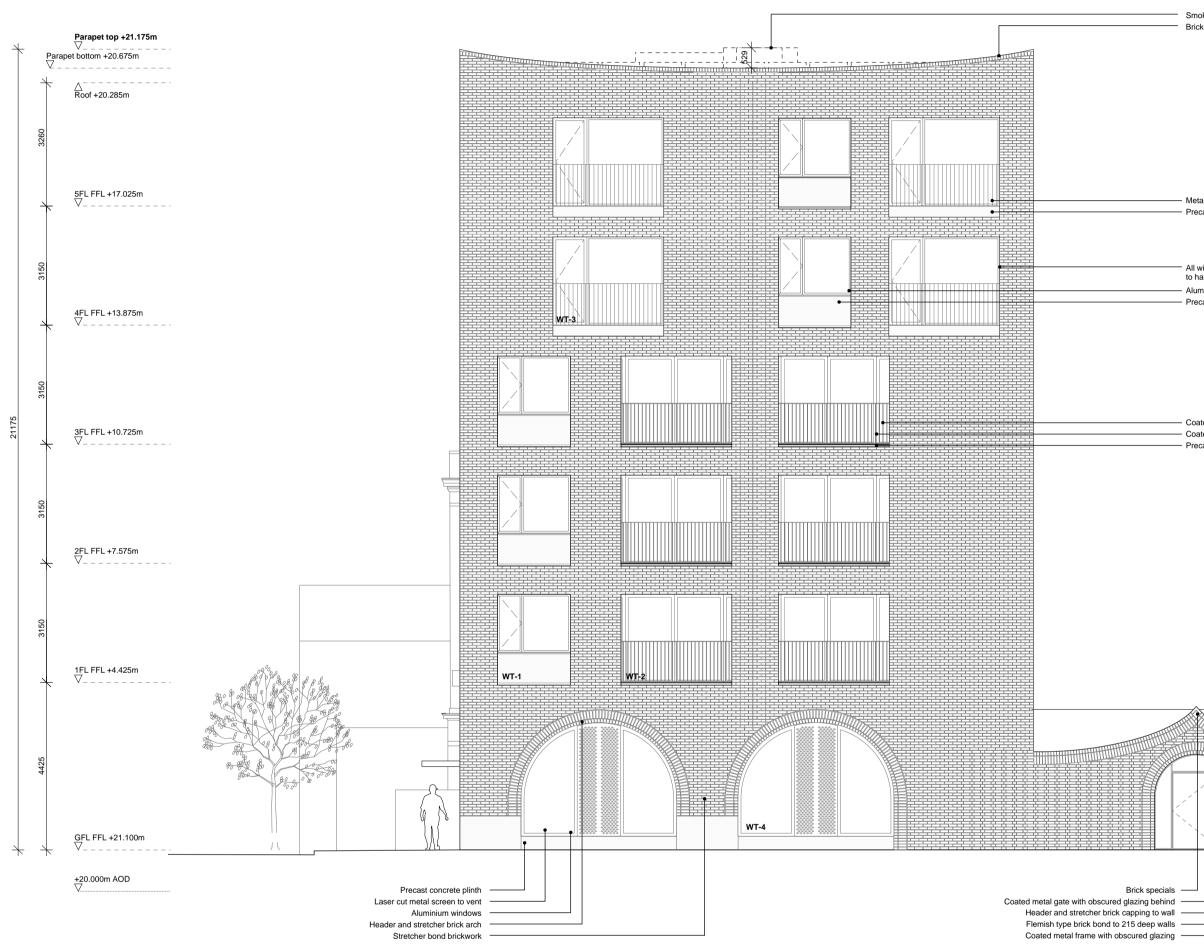

#### Smoke vents Brick header course to tapered parapet

## Metal balustrade Precast concrete projecting balcony

### All windows and inset balcony reveals to have full 215 mm brick reveals — Aluminium windows

Precast concrete recessed panel

## Coated metal balustrade Coated aluminium windows Precast concrete cill

+31.120m ▽\_\_\_\_\_ +27.40m ▽\_\_\_\_ MUGA +26.05m ▽\_\_\_\_ +23.70m 🗏 WT-4 WT-5 WT-5 Obscured glaing to all garden wall openings Precast concrete plinth —— Header and stretcher brick arch —— Coated metal door with large glazing panel —— Stretcher bond brick \_\_\_\_\_ Flemish type brick bond to 215 deep walls \_\_\_\_\_

### Adam Khan Architects

0m

Architects Adam Khan Architects 4 Northington Street London WC1N 2JG United Kingdon 020 7403 9897 www.adamkhan.co.uk

Date 30/10/15 1:100@A1 1:200@A3

Scale

# **057/4150**a

CST Plot 1 Community Facilities South Elevation

Issued for PLANNING

27/11/15 Revision a Do not scale from this drawing All dimensions to be verified on site