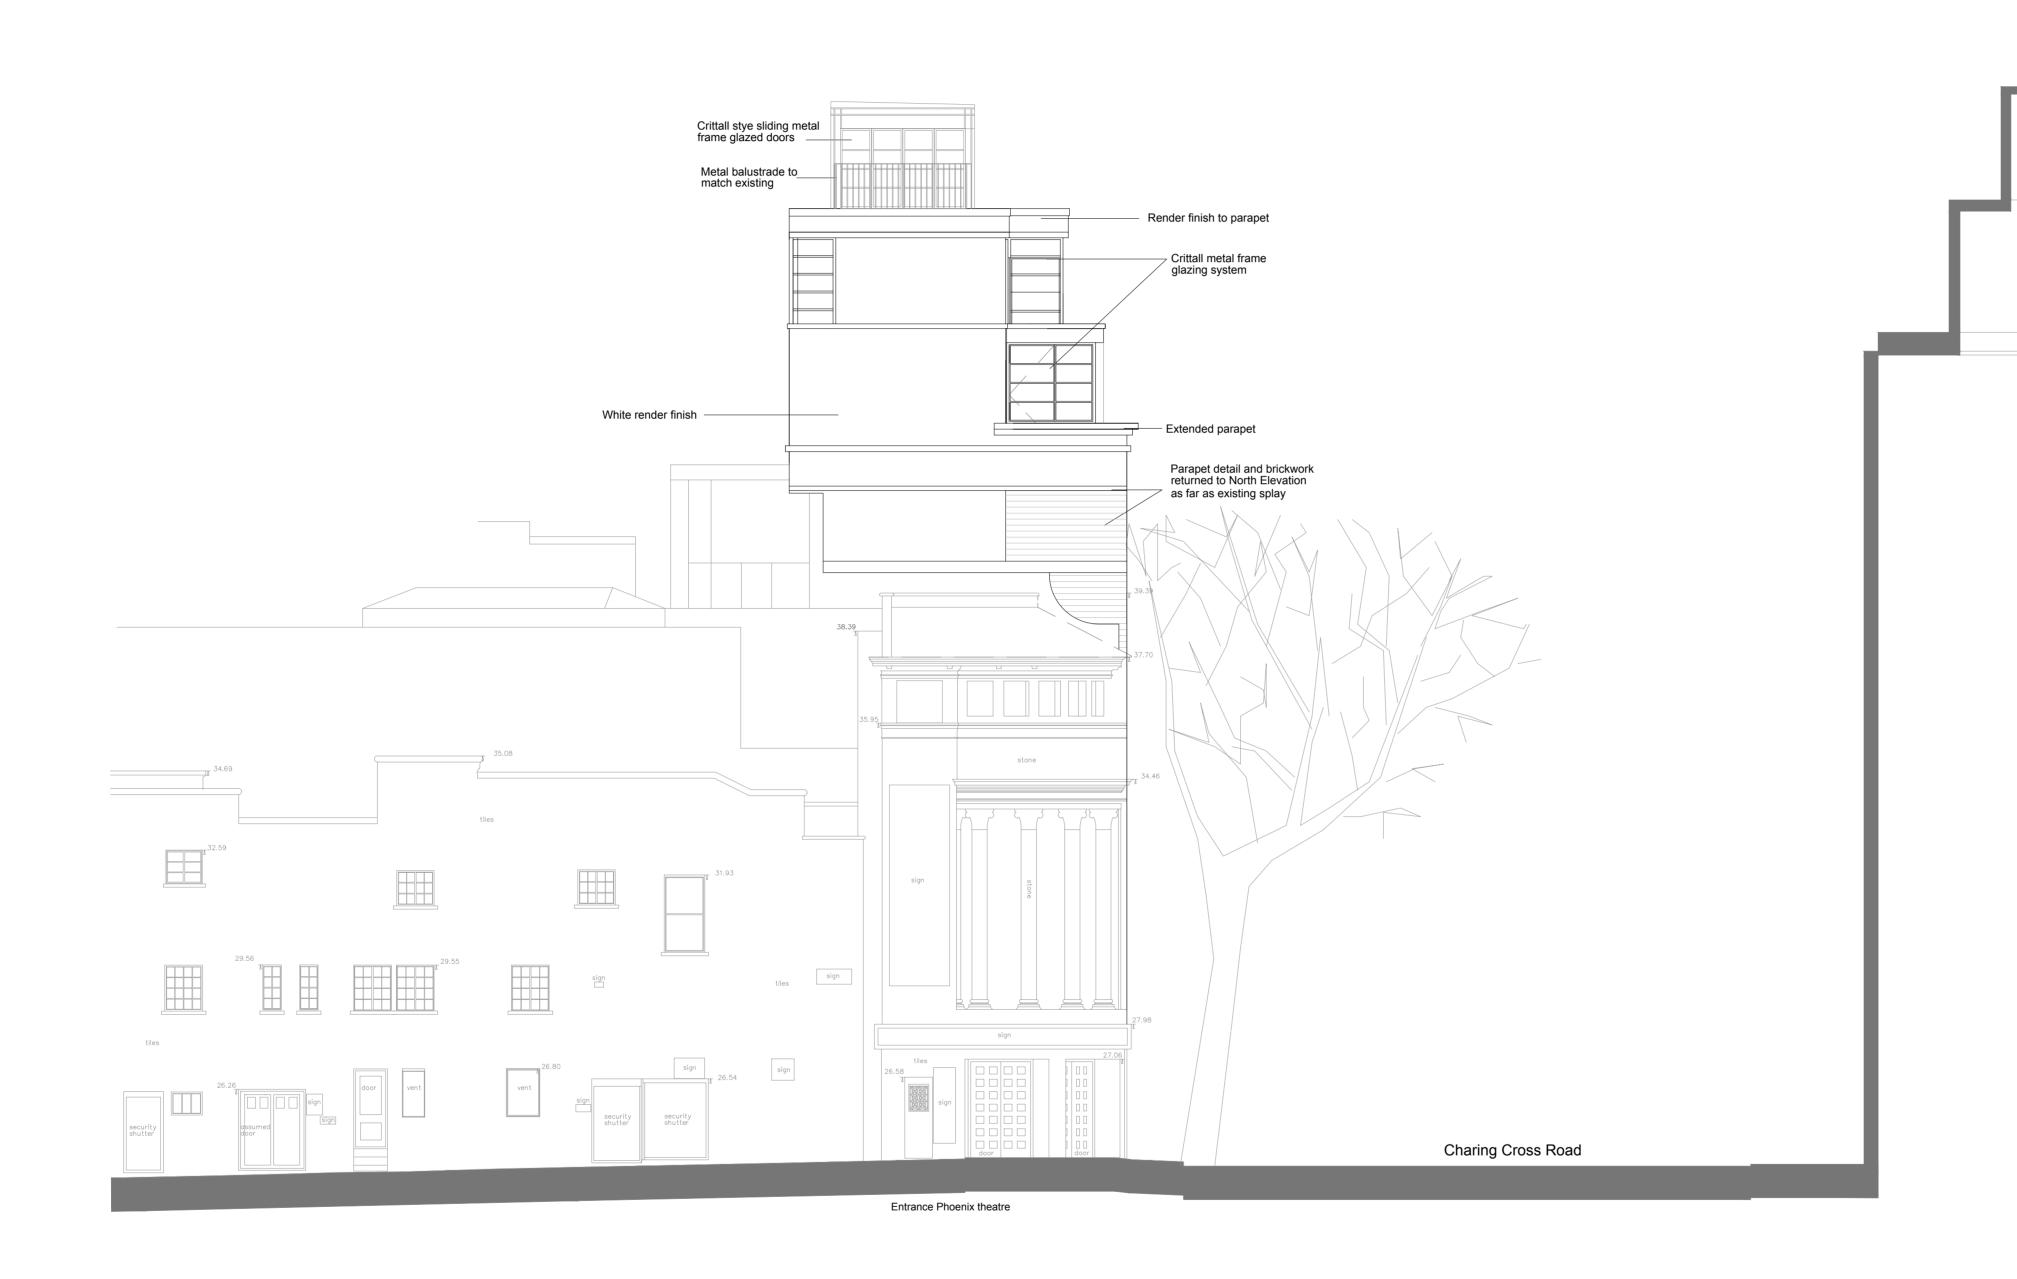

## NORTH ELEVATION FLITCROFT STREET

## Revision B elevation amended 04-04-2017

This drawing is the property of Life Designs and is issued on the condition that it not reproduced, disclosed or copied to any unauthorised person in whole or part without prior written consent.

North elevation

Situation: Planning

 Project N°:
 Date:
 Scale:
 Drawing N°:
 Rev:

 259
 04 / 2017
 1/100 (A1)
 (P) 005
 B