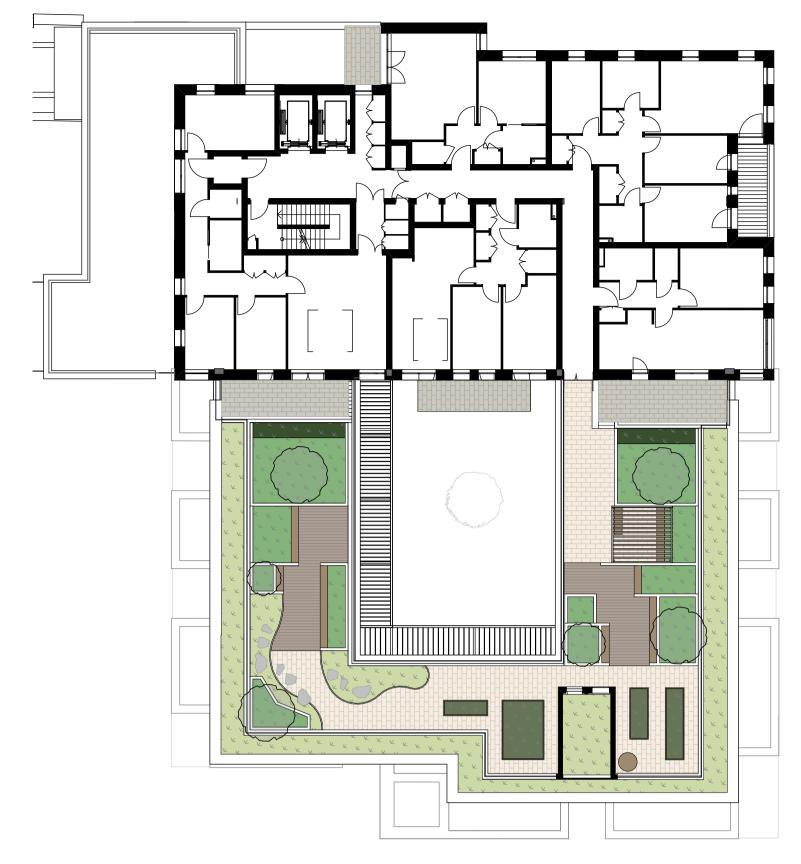

Level 04 - Winter Garden Terrace

1:200

Level 05 - Communal Terrace

1:200

Check all dimensions on site. Do not scale from this drawing Report any discrepancies and omissions to HLM Architects This Drawing is Copyright ©

Landscape Terraces - Overall Plan

Landscape GA Key High Quality Block Paving 1 Biodiverse Green Roof High Quality Block Paving 2 Shrub & Perennial Planting Shrub & Perennial Planting in raised concrete block planters Cobble Paving Type 1 Shrub & Perennial Planting Cobble Paving Type 2 in raised metal planters Shrub & Perennial Planting with linear block paving units Existing Slab Paving to Cleveland St made good where necessary Reused Sett Paving to Cleveland St Hedge Planting to form new crossover Self-Binding Gravel Grass Raised Vegetable Bed Composite Timber Deck Proposed Tree Lightwells **Balconies** to Architect's specification Slab Paving Strips With gravel inbetween Timber Bench freestanding Timber Bench fixed to wall — Linear Ground Light Sculptural Play Element Boulder Timber Pergola Water Butt