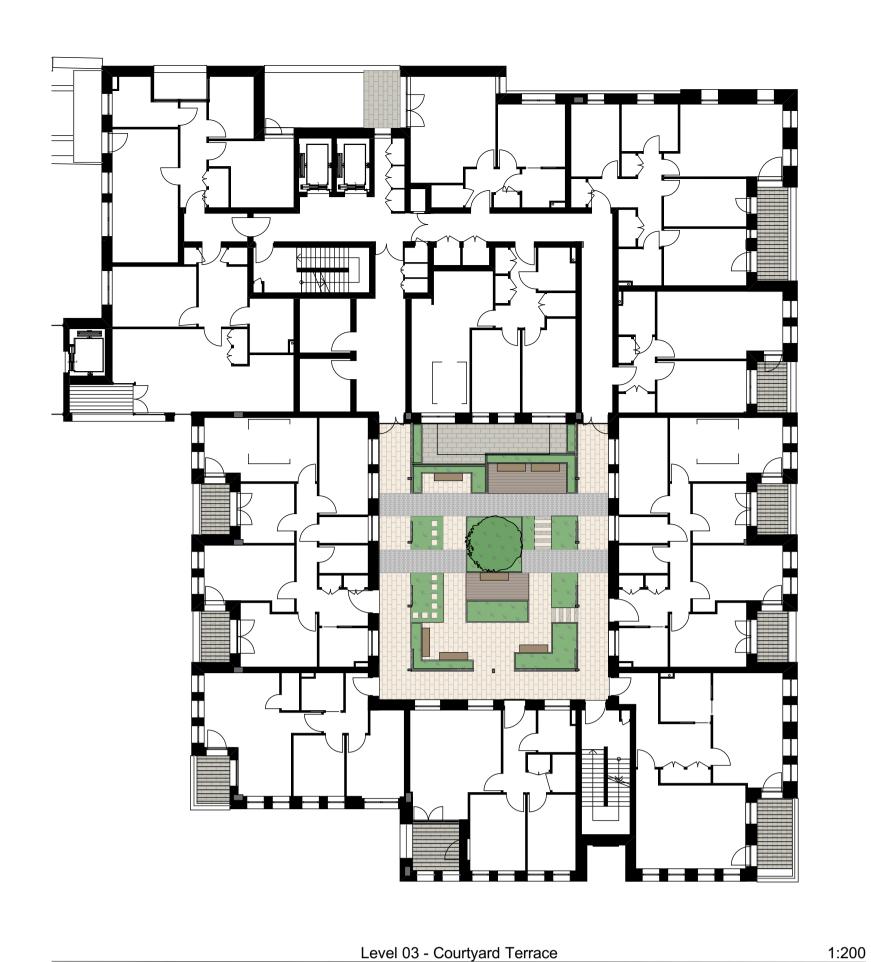

Level 04 - Winter Garden Terrace

1:200

Level 05 - Communal Terrace

1:200

Check all dimensions on site. Do not scale from this drawing Report any discrepancies and omissions to HLM Architects This Drawing is Copyright ©

Landscape Terraces - Overall Plan

Landscape GA Key High Quality Block Paving 1 Biodiverse Green Roof High Quality Block Paving 2 Shrub & Perennial Planting Shrub & Perennial Planting in raised concrete block planters Cobble Paving Type 1 Shrub & Perennial Planting Cobble Paving Type 2 in raised metal planters Shrub & Perennial Planting with linear block paving units Existing Slab Paving to Cleveland St made good where necessary Reused Sett Paving to Cleveland St Hedge Planting to form new crossover Self-Binding Gravel Grass Raised Vegetable Bed Composite Timber Deck Proposed Tree Lightwells **Balconies** to Architect's specification Slab Paving Strips With gravel inbetween Timber Bench freestanding Timber Bench fixed to wall — Linear Ground Light Sculptural Play Element Boulder Timber Pergola Water Butt