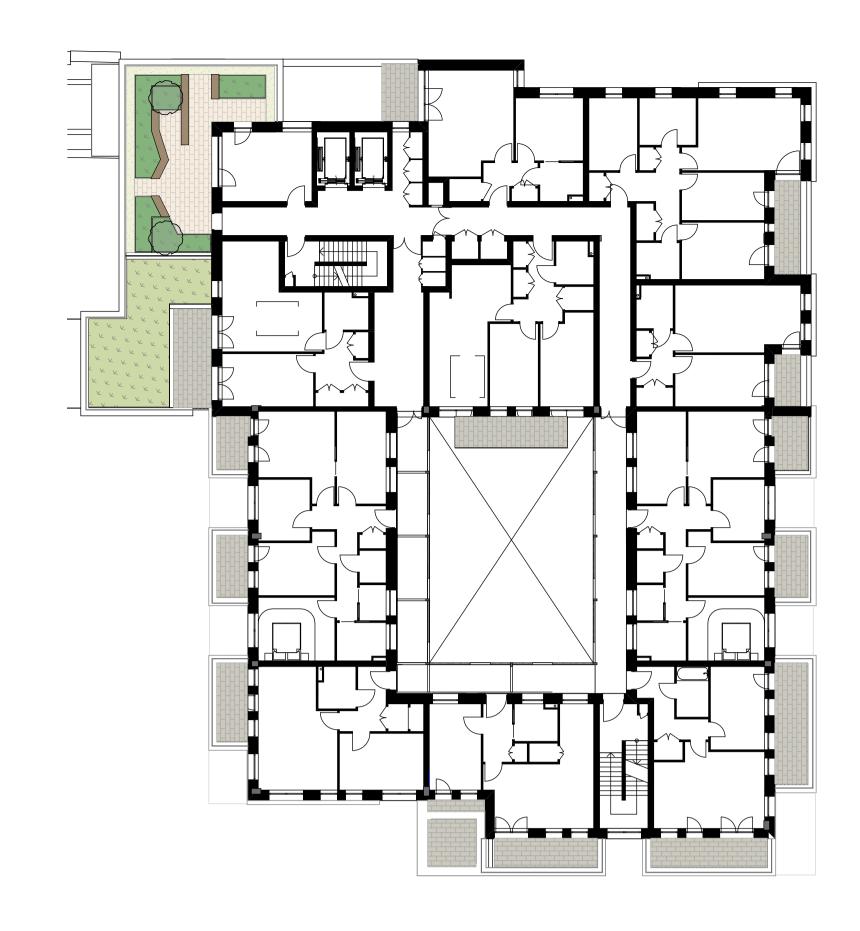

Level 04 - Winter Garden Terrace

1:200

Level 05 - Communal Terrace

1:200

Check all dimensions on site. Do not scale from this drawing Report any discrepancies and omissions to HLM Architects This Drawing is Copyright ©

Landscape Terraces - Overall Plan

Landscape GA Key High Quality Block Paving 1 Biodiverse Green Roof High Quality Block Paving 2 Shrub & Perennial Planting Shrub & Perennial Planting in raised concrete block planters Cobble Paving Type 1 Shrub & Perennial Planting Cobble Paving Type 2 in raised metal planters Shrub & Perennial Planting with linear block paving units Existing Slab Paving to Cleveland St made good where necessary Reused Sett Paving to Cleveland St Hedge Planting to form new crossover Self-Binding Gravel Grass Raised Vegetable Bed Composite Timber Deck Proposed Tree Lightwells **Balconies** to Architect's specification Slab Paving Strips With gravel inbetween Timber Bench freestanding Timber Bench fixed to wall — Linear Ground Light Sculptural Play Element Boulder Timber Pergola Water Butt