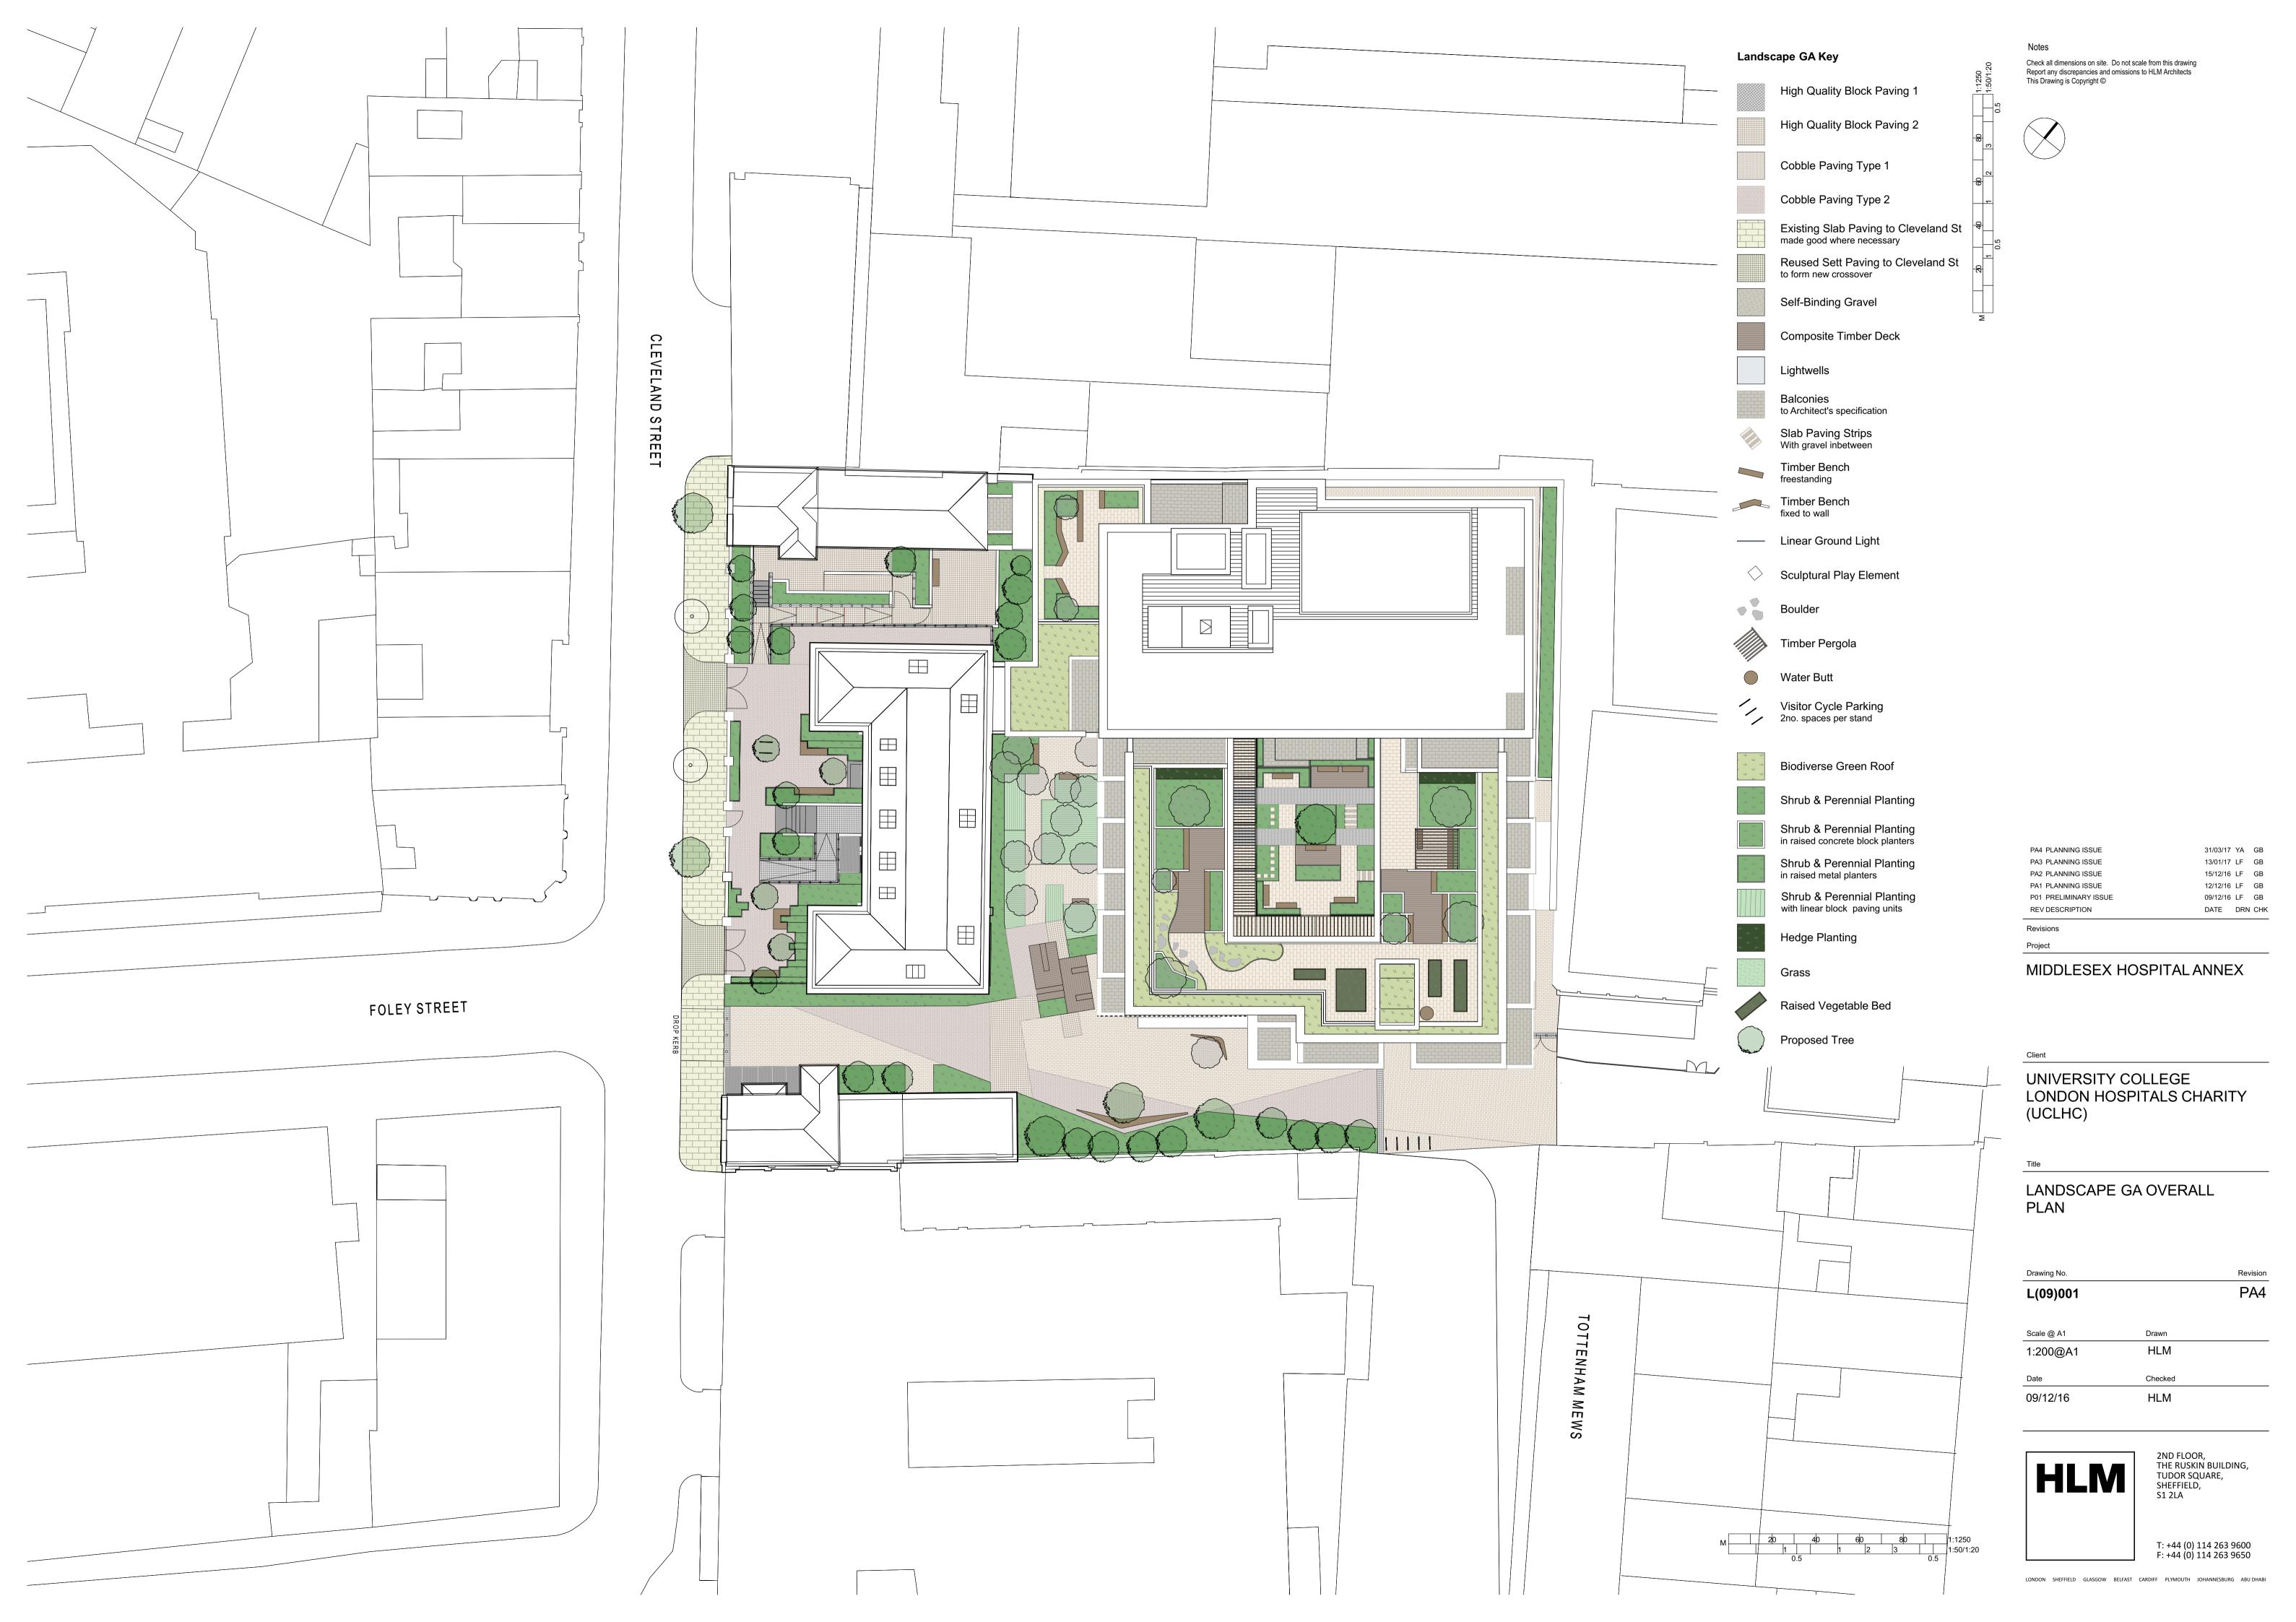

Landscape Terraces - Overall Plan

Landscape GA Key High Quality Block Paving 1 Biodiverse Green Roof High Quality Block Paving 2 Shrub & Perennial Planting Shrub & Perennial Planting in raised concrete block planters Cobble Paving Type 1 Shrub & Perennial Planting Cobble Paving Type 2 in raised metal planters Shrub & Perennial Planting with linear block paving units Existing Slab Paving to Cleveland St made good where necessary Reused Sett Paving to Cleveland St Hedge Planting to form new crossover Self-Binding Gravel Grass Raised Vegetable Bed Composite Timber Deck Proposed Tree Lightwells **Balconies** to Architect's specification Slab Paving Strips With gravel inbetween Timber Bench freestanding Timber Bench fixed to wall — Linear Ground Light Sculptural Play Element Boulder Timber Pergola Water Butt

Visitor Cycle Parking 2no. spaces per stand

PA4 PLANNING ISSUE PA3 PLANNING ISSUE PA2 PLANNING ISSUE PA1 PLANNING ISSUE P01 PRELIMINARY ISSUE **REV DESCRIPTION** Revisions Project MIDDLESEX HOSPITAL ANNEX Drawing No. L(09)003

UNIVERSITY COLLEGE LONDON HOSPITALS CHARITY (UCLHC) LANDSCAPE GA TERRACES PLAN

31/03/17 YA GB

15/12/16 LF GB

12/12/16 LF GB

09/12/16 LF GB

DATE DRN CHK

PA4 Scale @ A1 Drawn 1:200@A1 HLM Date Checked 09/12/16 HLM