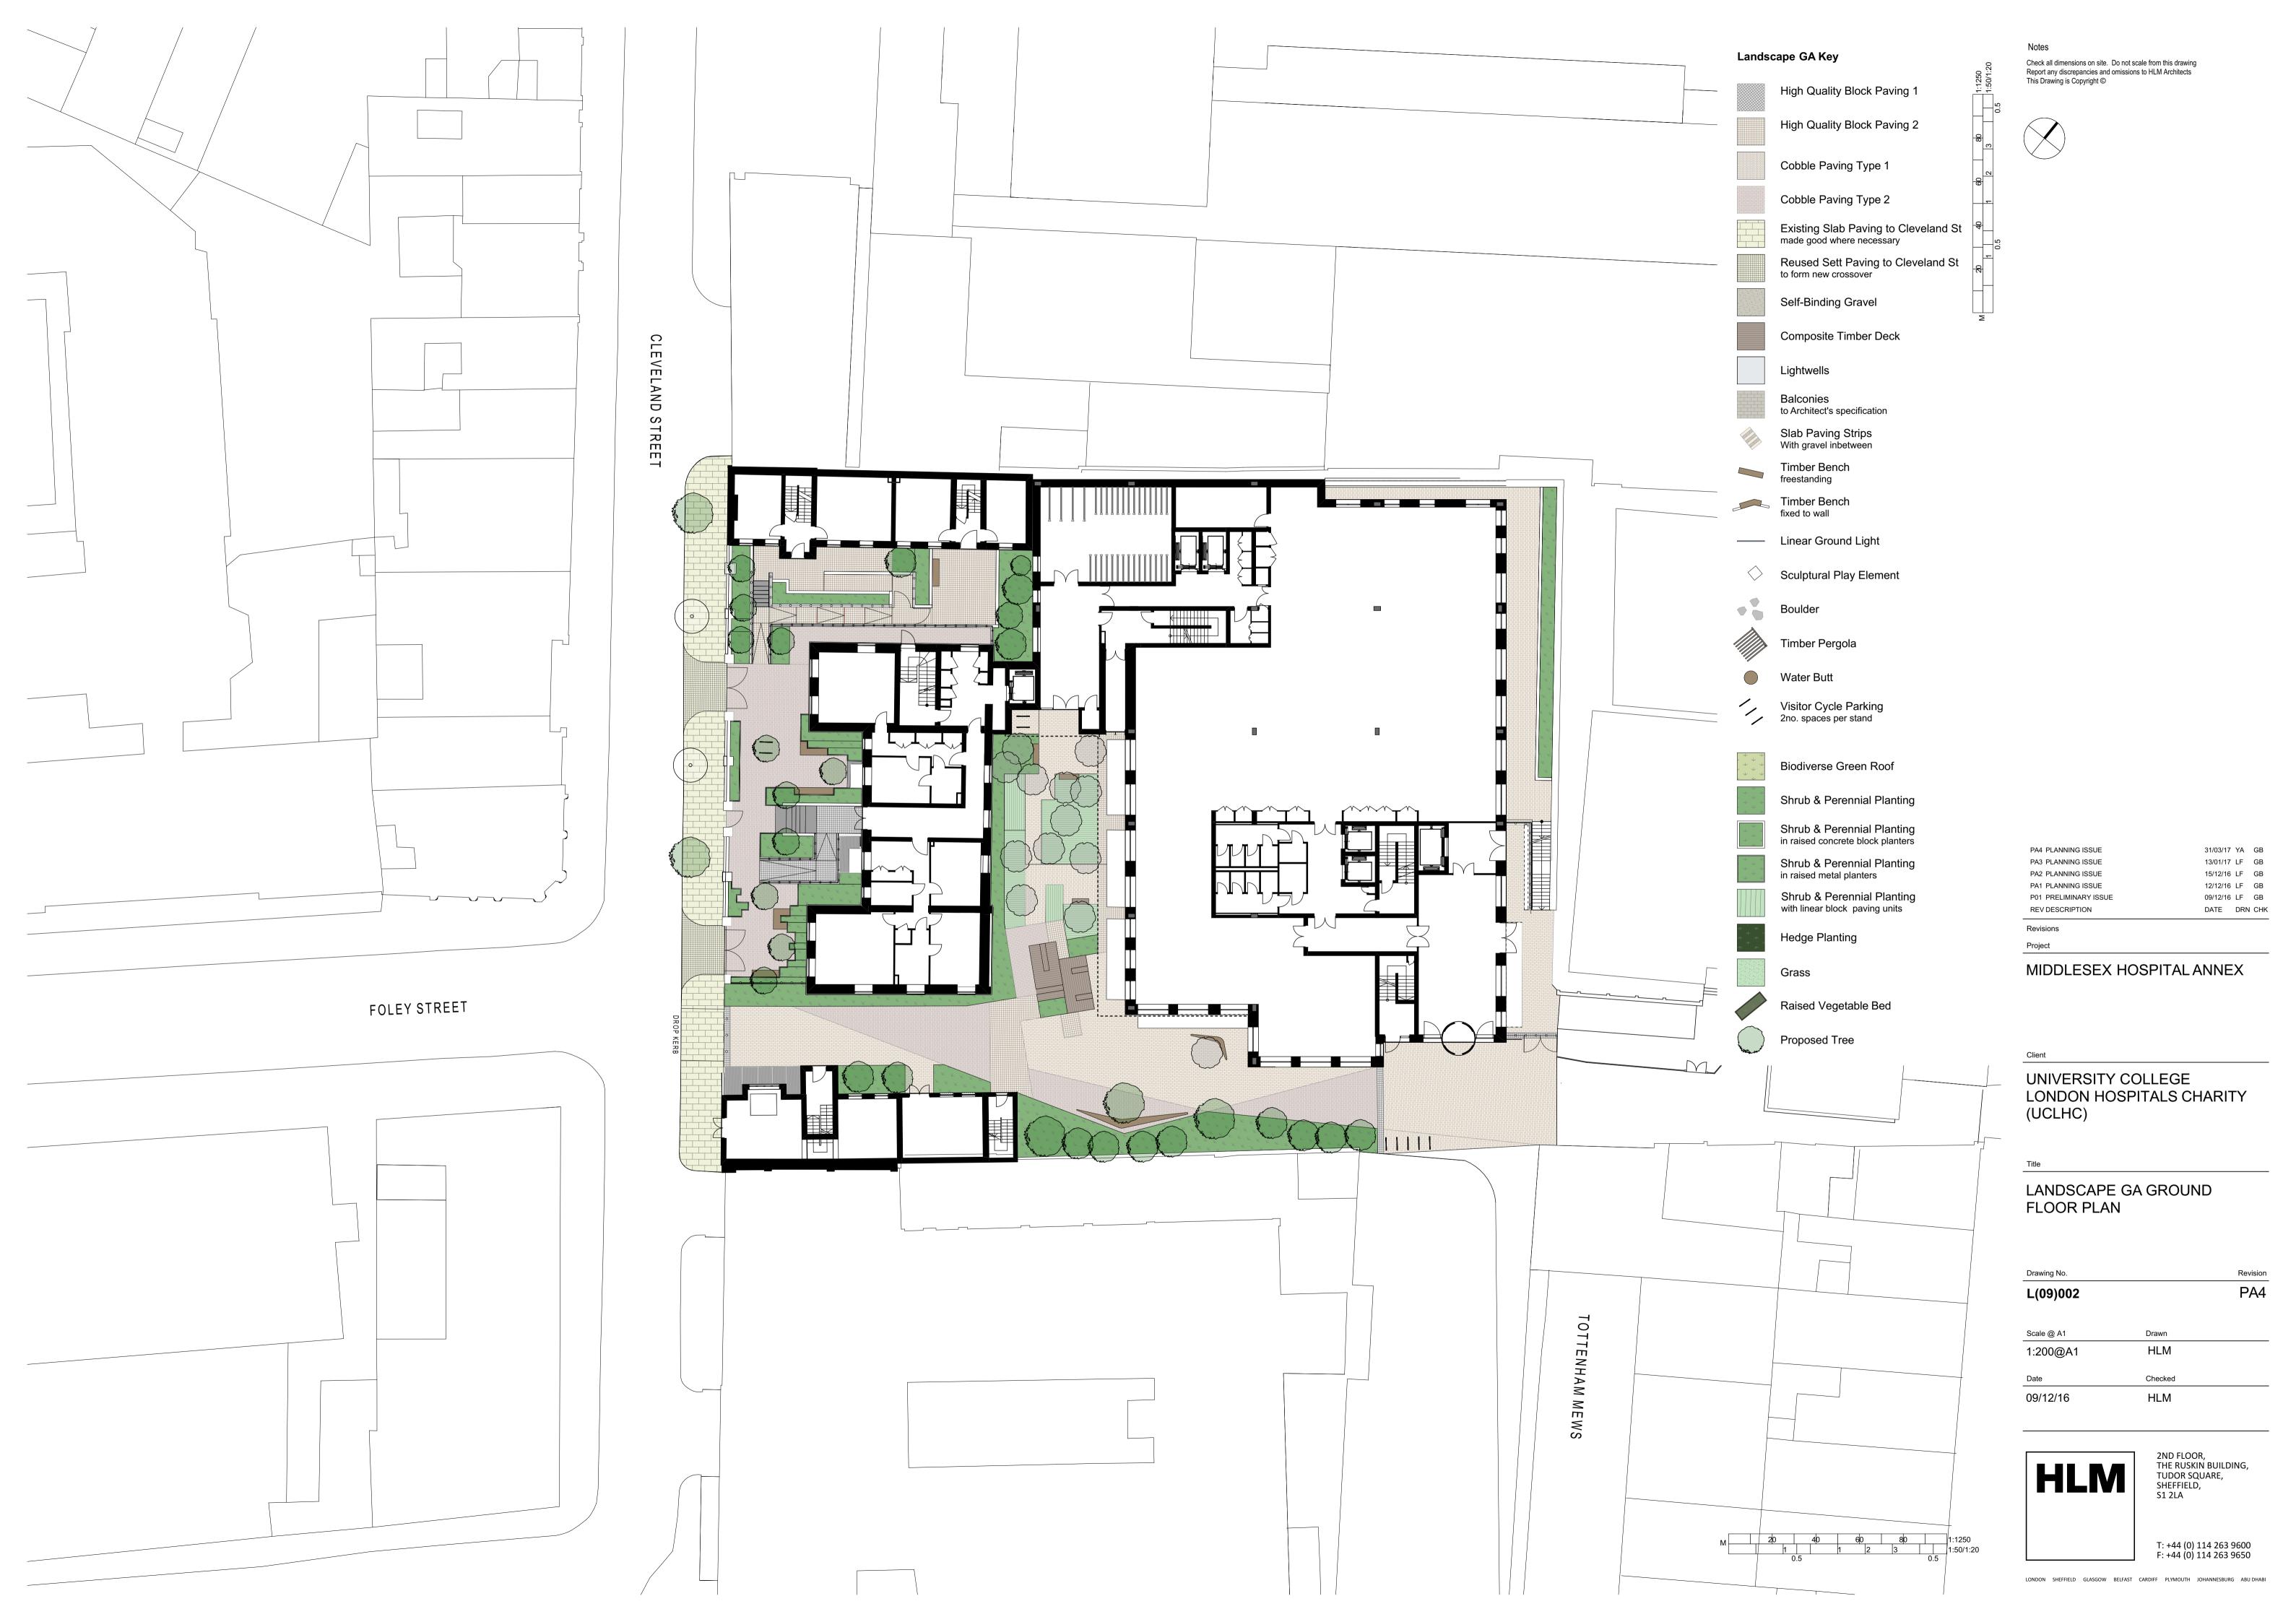

Landscape Terraces - Overall Plan

Landscape GA Key High Quality Block Paving 1 Biodiverse Green Roof High Quality Block Paving 2 Shrub & Perennial Planting Shrub & Perennial Planting in raised concrete block planters Cobble Paving Type 1 Shrub & Perennial Planting Cobble Paving Type 2 in raised metal planters Shrub & Perennial Planting with linear block paving units Existing Slab Paving to Cleveland St made good where necessary Reused Sett Paving to Cleveland St Hedge Planting to form new crossover Self-Binding Gravel Grass Raised Vegetable Bed Composite Timber Deck Proposed Tree Lightwells **Balconies** to Architect's specification Slab Paving Strips With gravel inbetween Timber Bench freestanding Timber Bench fixed to wall — Linear Ground Light Sculptural Play Element Boulder Timber Pergola Water Butt

Visitor Cycle Parking 2no. spaces per stand

PA4 PLANNING ISSUE PA3 PLANNING ISSUE PA2 PLANNING ISSUE PA1 PLANNING ISSUE P01 PRELIMINARY ISSUE **REV DESCRIPTION** Revisions Project MIDDLESEX HOSPITAL ANNEX Drawing No. L(09)003

UNIVERSITY COLLEGE LONDON HOSPITALS CHARITY (UCLHC) LANDSCAPE GA TERRACES PLAN

31/03/17 YA GB

15/12/16 LF GB

12/12/16 LF GB

09/12/16 LF GB

DATE DRN CHK

PA4 Scale @ A1 Drawn 1:200@A1 HLM Date Checked 09/12/16 HLM