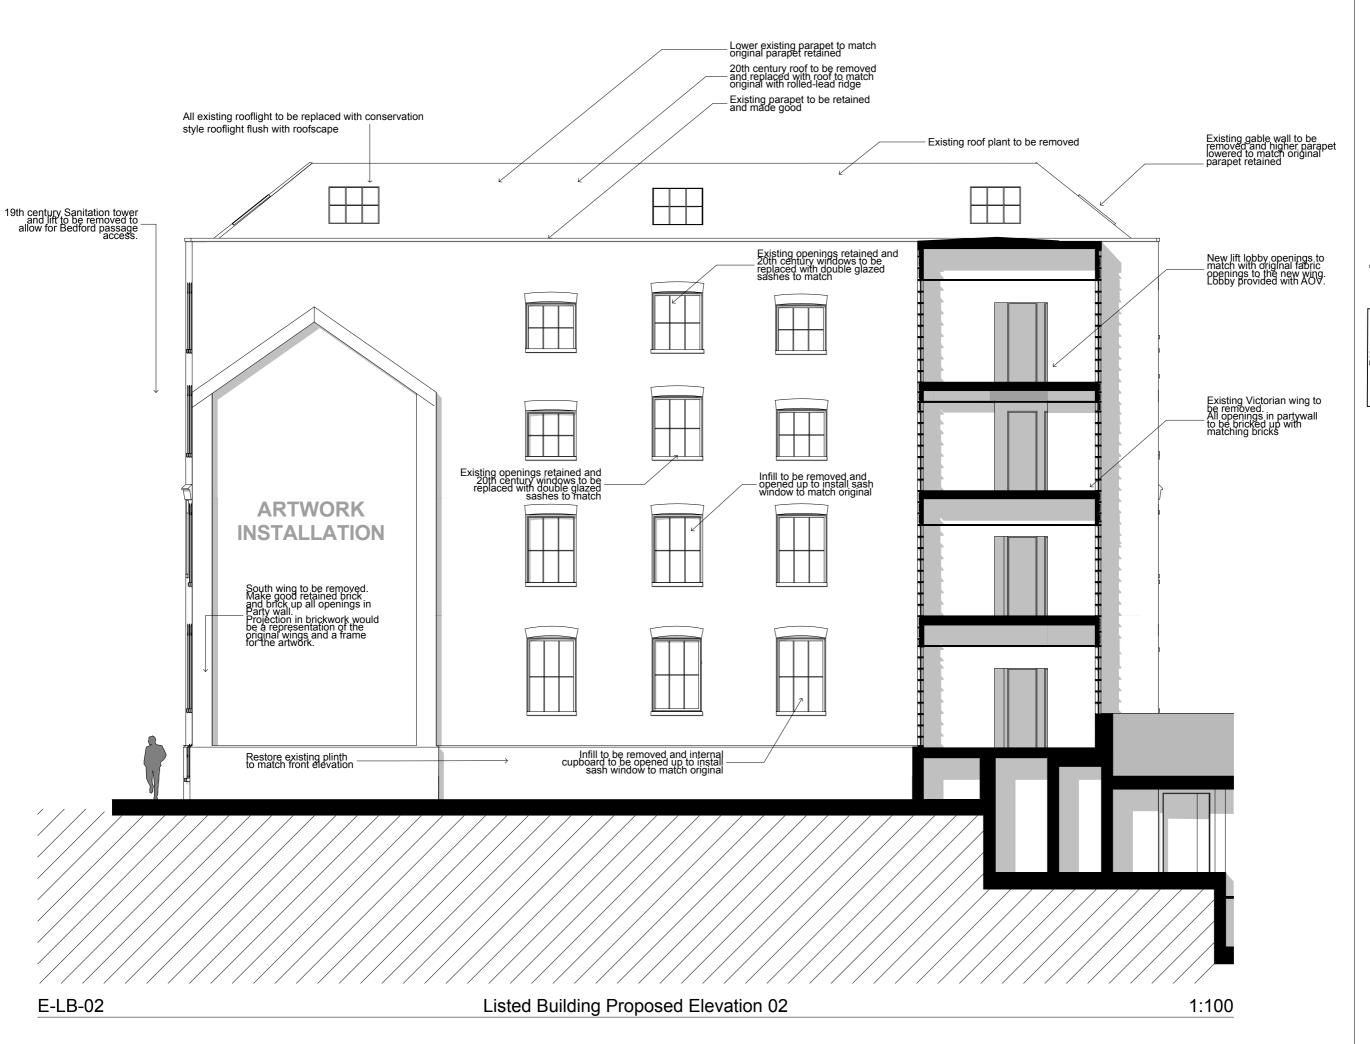

University College London

Hospitals Charity (UCLHC)

Drawing Title

Listed Building Proposed Elevation 02

| LD15 078.00 | E_LB_02 | Α |
|-------------|---------|---|
| Scale @ A3  |         |   |
| 1:100       |         |   |
| Date        |         |   |
| 04/04/2017  |         |   |
|             |         |   |