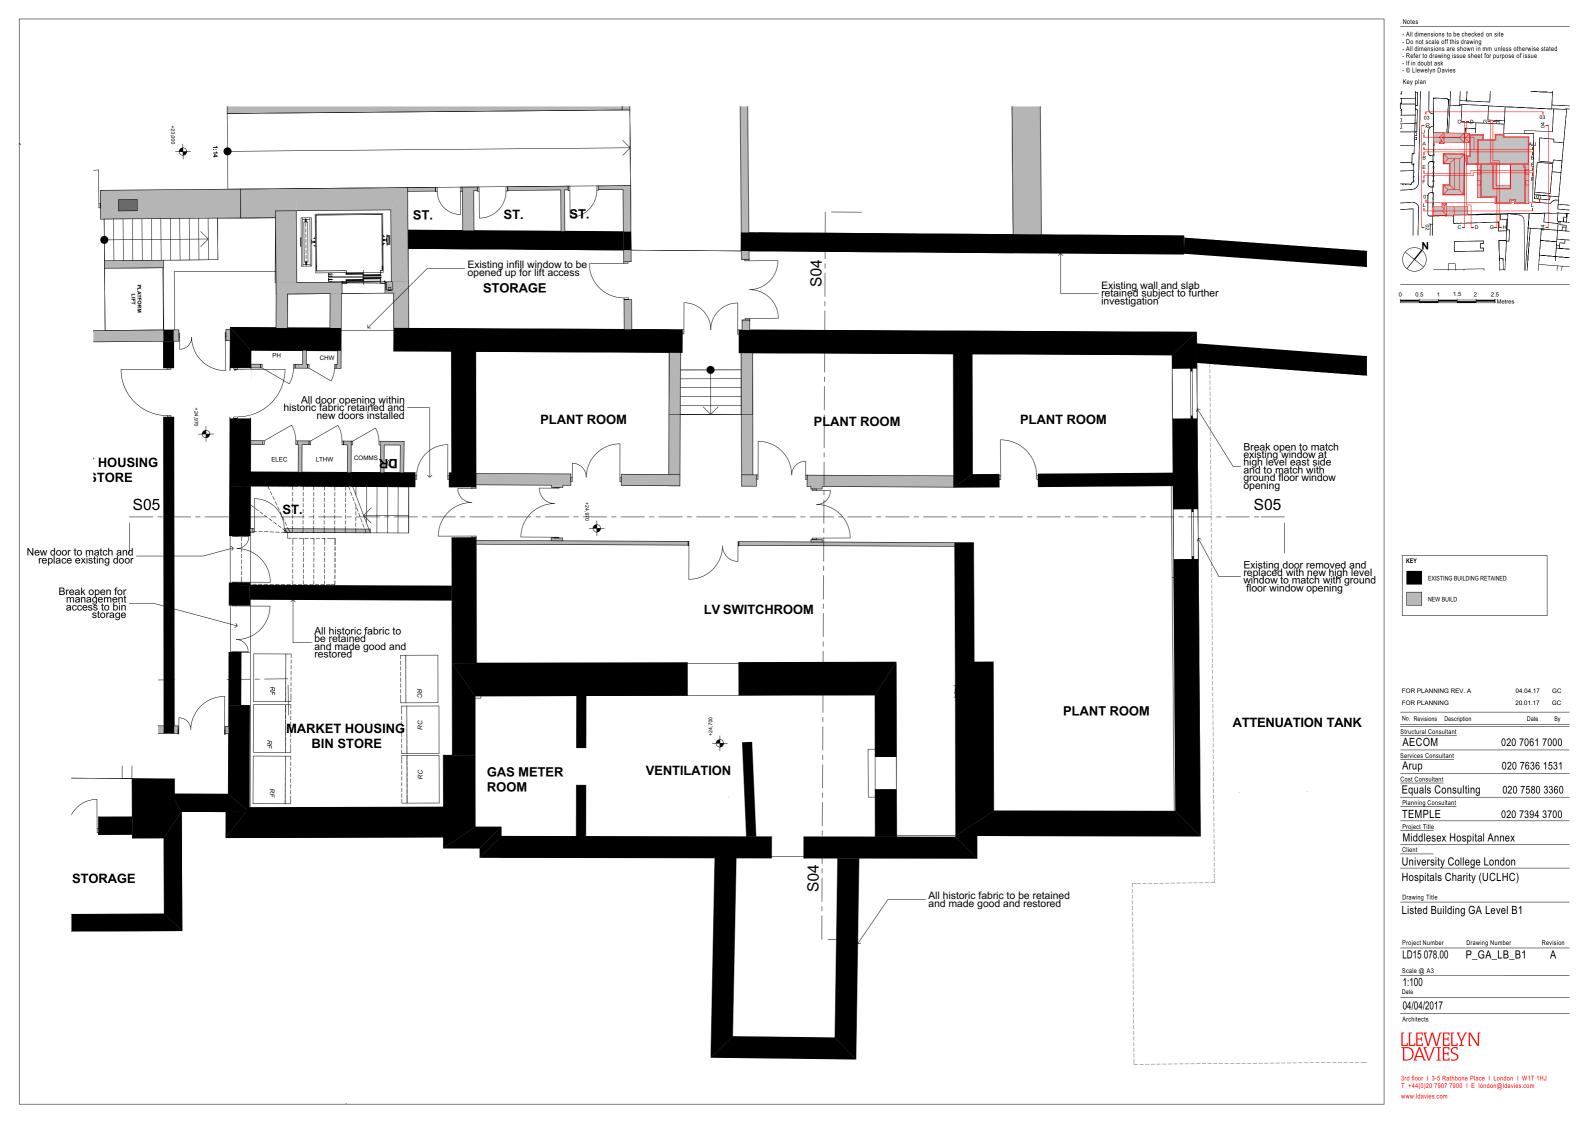

- All dimensions to be checked on site
- Do not scale off this drawing
- All dimensions are shown in mm unless otherwise stated
- Refer to drawing issue sheet for purpose of issue
- If in doubt as
- © Llewelyn Davies

0 0.5 1 1.5 2 2.5

04.04.17 GC 20.01.17 GC

FOR PLANNING REV. A

FOR PLANNING

No. Revisions Description Date By Structural Consultant AECOM 020 7061 7000 Services Consultant Arup 020 7636 1531 Cost Consultant Equals Consulting 020 7580 3360 Planning Consultant TEMPLE 020 7394 3700 Middlesex Hospital Annex University College London Hospitals Charity (UCLHC) Drawing Title Listed Building GA Level 00 LD15 078.00 P\_GA\_LB\_00 Scale @ A3 1:100 Date 04/04/2017