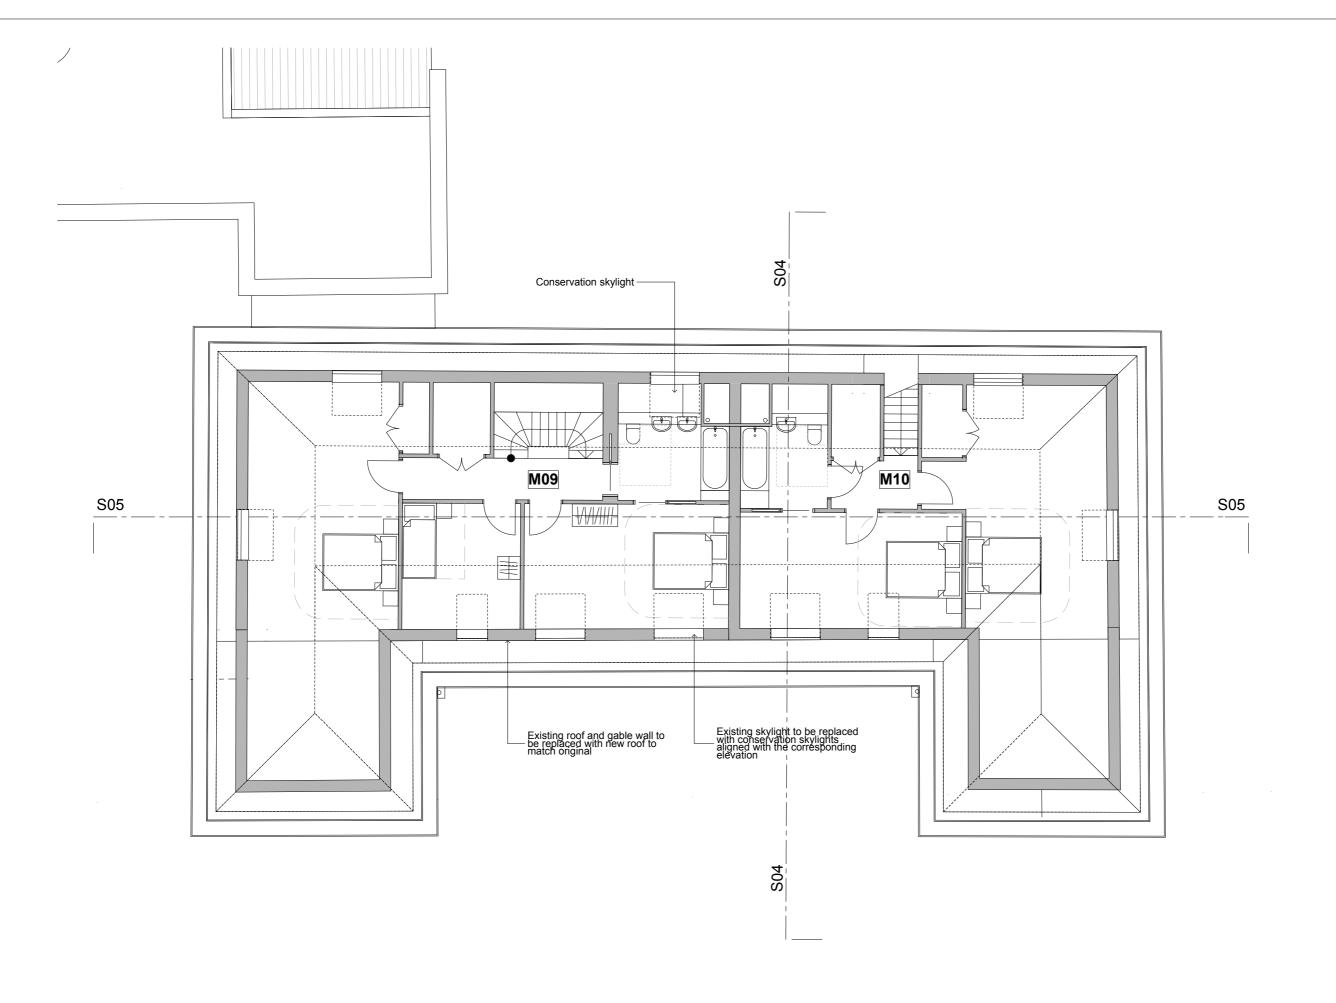

| Drawing Title |          |            |      |
|---------------|----------|------------|------|
| Licted Du     | ildina C | · Λ Ι Δν.σ | J 04 |

| Project Number | Drawing Number | Revision |
|----------------|----------------|----------|
| LD15 078.00    | P_GA_LB_04     | Α        |
| Scale @ A3     |                |          |
| 1:100          |                |          |
| Date           |                |          |
| 04/04/2017     |                |          |