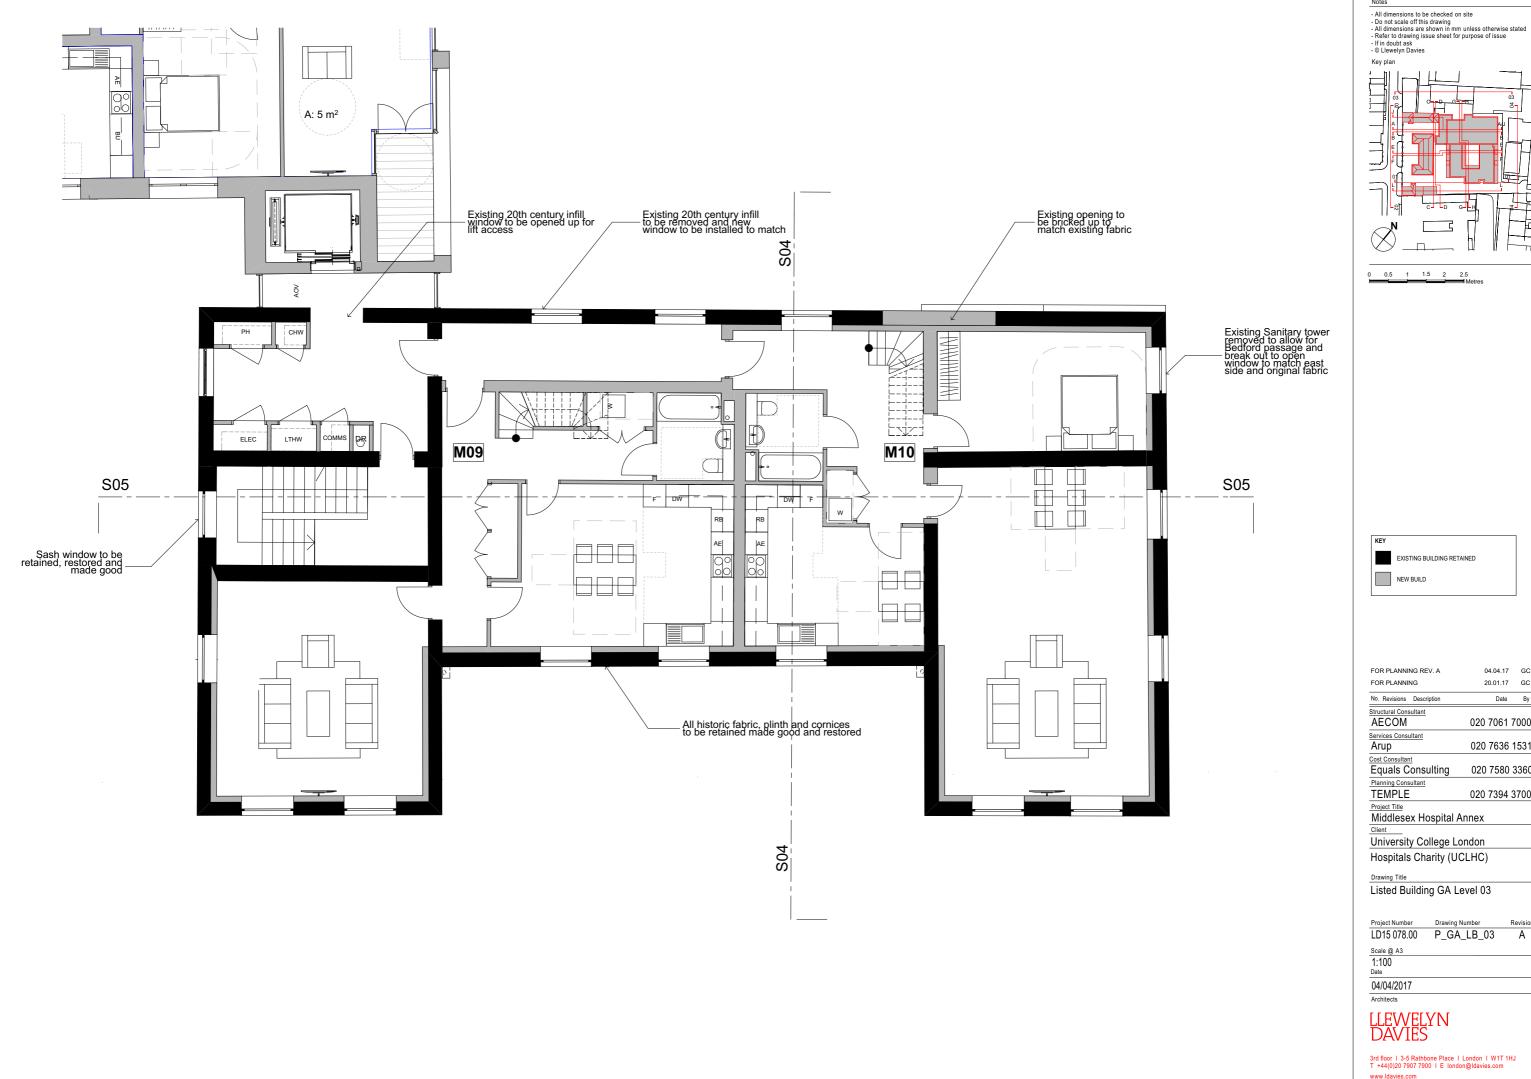

| Drawing Title               |
|-----------------------------|
| Listed Building GA Level 03 |

| Project Number | Drawing Number | Revision |
|----------------|----------------|----------|
| LD15 078.00    | P_GA_LB_03     | Α        |
| Scale @ A3     |                |          |
| 1:100          |                |          |
| Date           |                |          |
| 04/04/2017     |                |          |