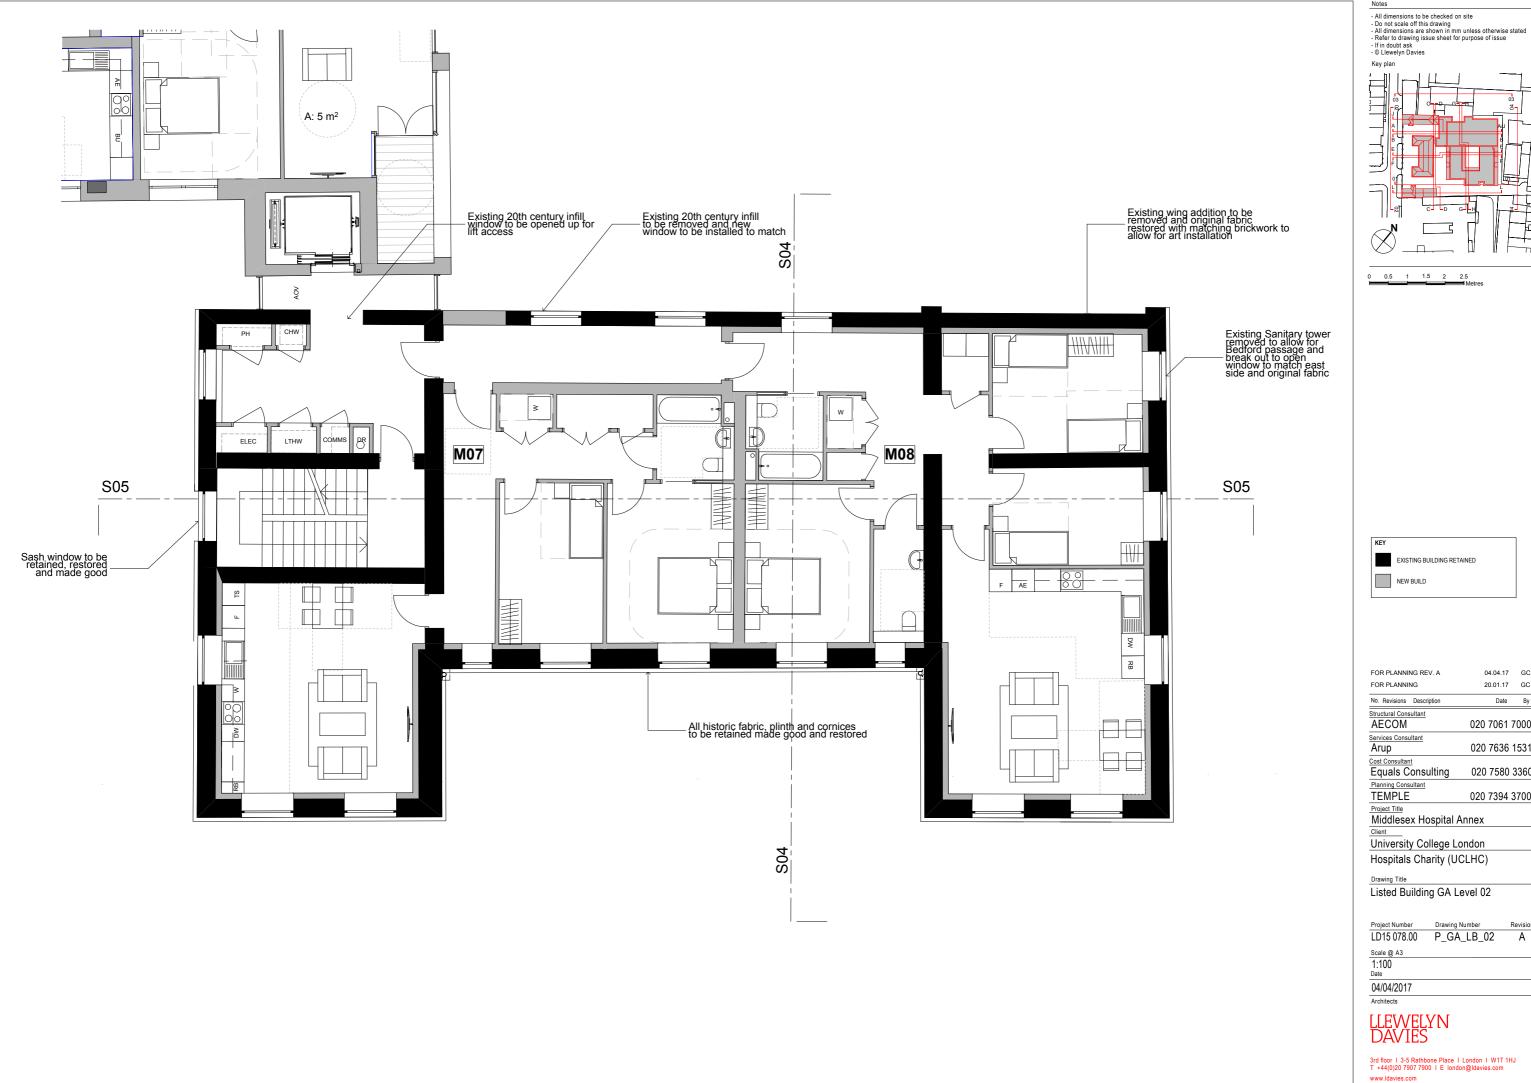

| Drawing Title               |
|-----------------------------|
| Listed Building GA Level 02 |

| Project Number | Drawing Number | Revision |
|----------------|----------------|----------|
| LD15 078.00    | P_GA_LB_02     | Α        |
| Scale @ A3     |                |          |
| 1:100          |                |          |
| Date           |                |          |
| 04/04/2017     |                |          |