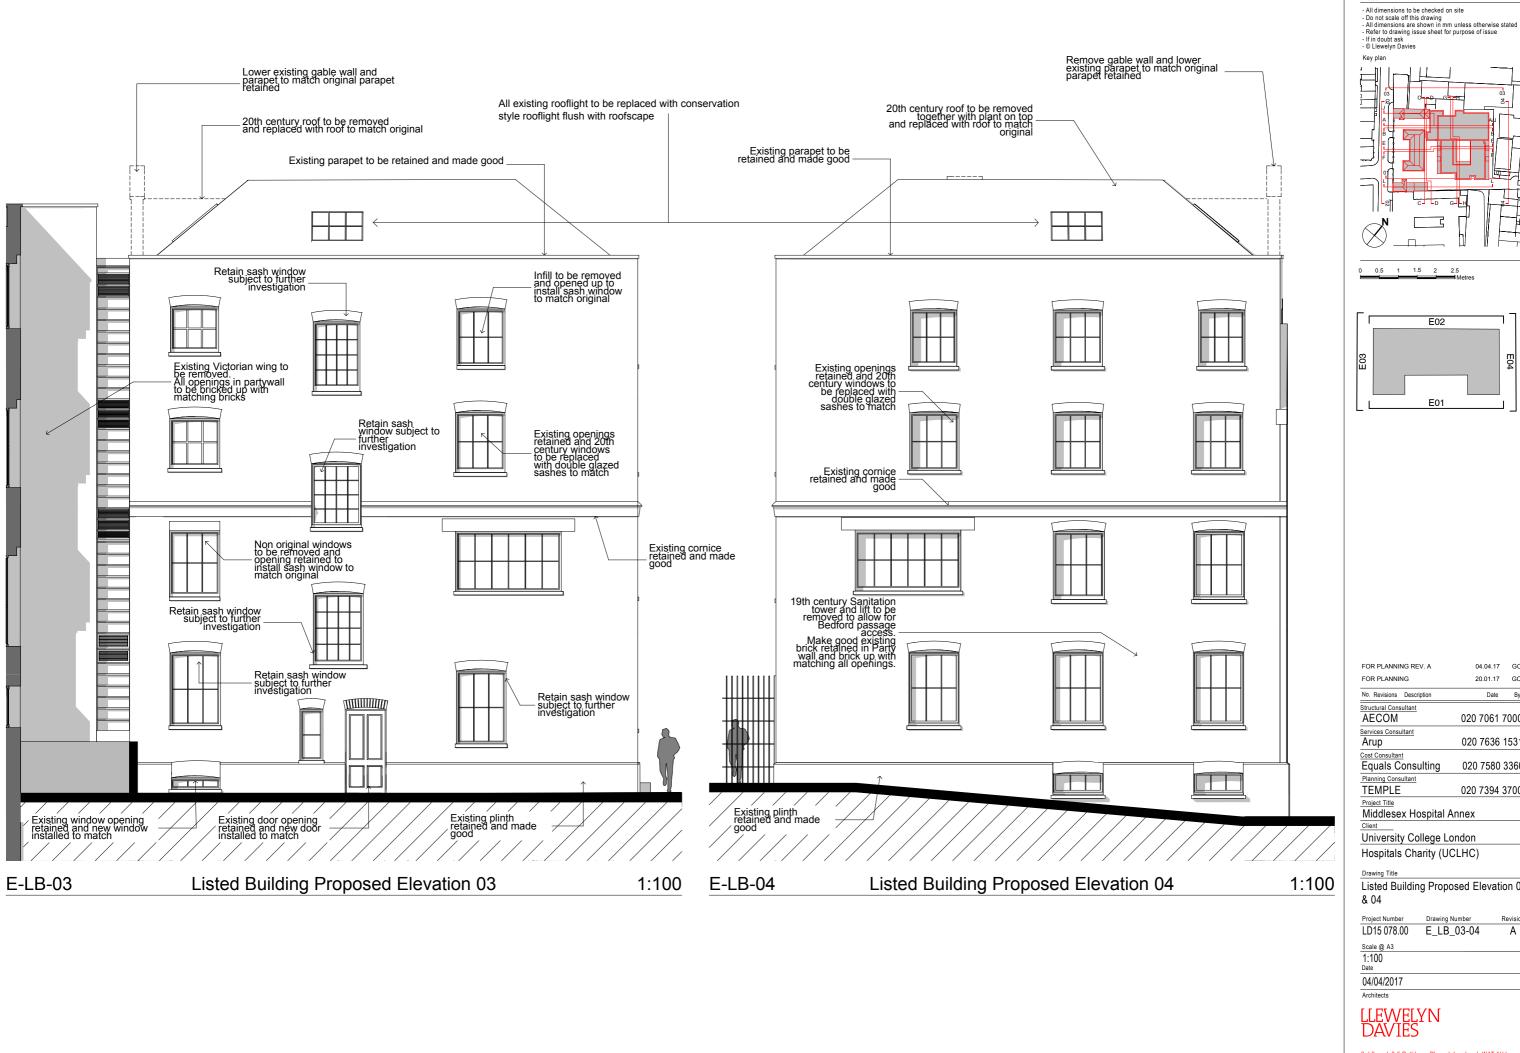

Listed Building Proposed Elevation 03

| PI | oject Number | Drawing Number | Revisio |
|----|--------------|----------------|---------|
| L  | D15 078.00   | E_LB_03-04     | Α       |
| S  | cale @ A3    |                |         |
| 1  | :100         |                |         |