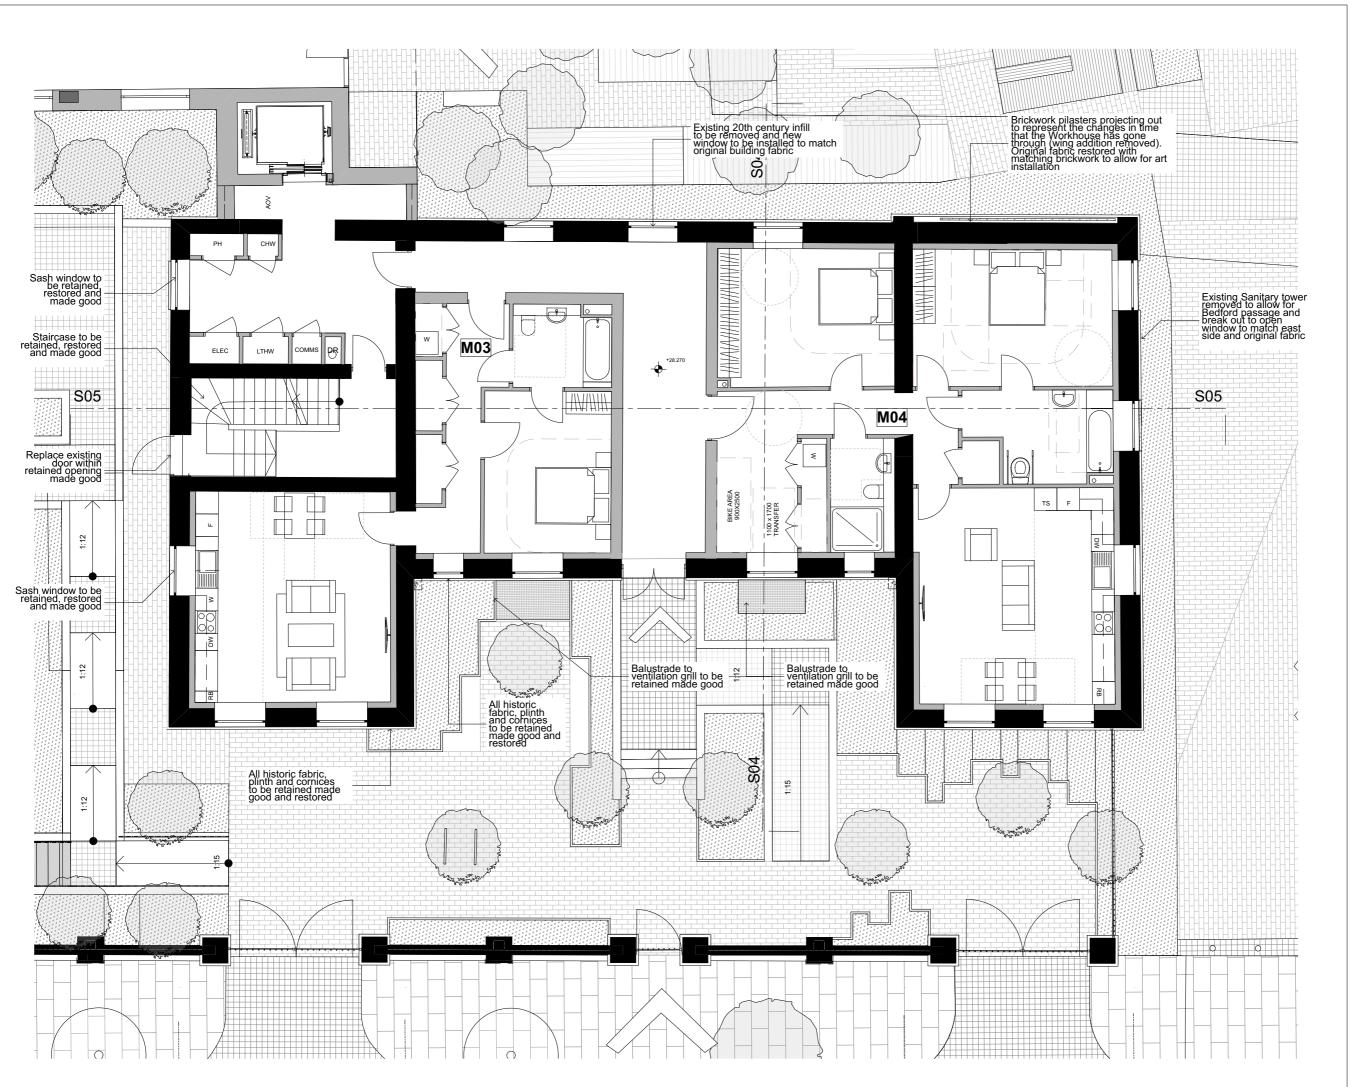

Drawing Title

Listed Building GA Level 01

Hospitals Charity (UCLHC)

| Project Number | Drawing Number | Revisio |
|----------------|----------------|---------|
| LD15 078.00    | P_GA_LB_01     | Α       |
| Scale @ A3     |                |         |
| 1:100          |                |         |
| Date           |                |         |
| 04/04/2017     |                |         |