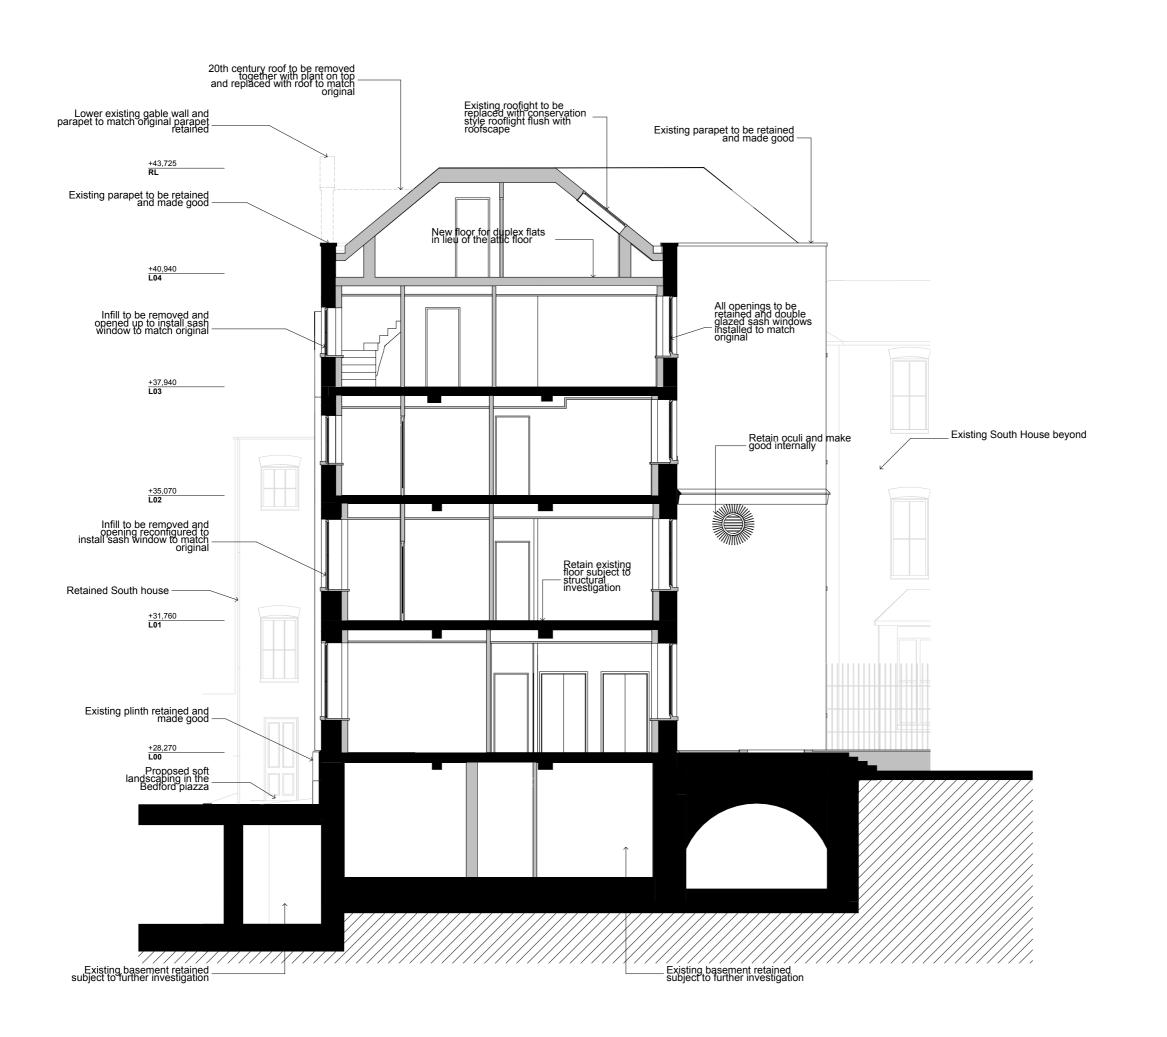

| Listed Buildir | ng Proposed Se | ction 01 |
|----------------|----------------|----------|
| Project Number | Drawing Number | Revisio  |

| LD15 078.00 | S_LB_01 | Α |
|-------------|---------|---|
| Scale @ A3  |         |   |
| 1:100       |         |   |
| Date        |         |   |
| 04/04/2017  |         |   |