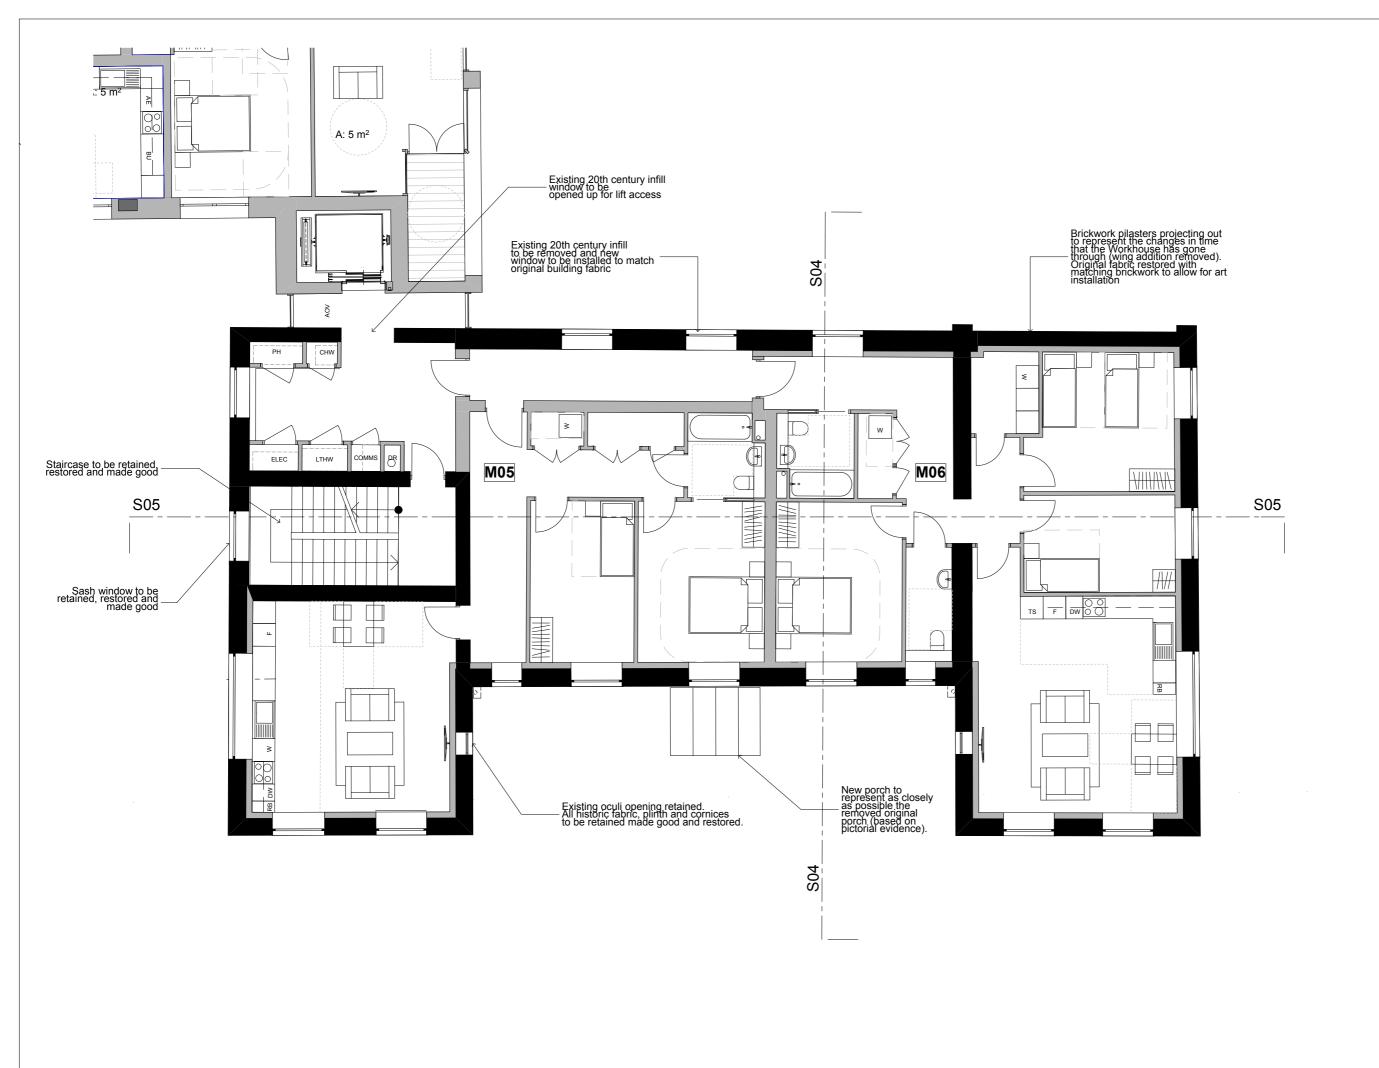

| Drawing Title               |
|-----------------------------|
| Listed Building GA Level 02 |

| Project Number | Drawing Number | Revision |
|----------------|----------------|----------|
| LD15 078.00    | P_GA_LB_02     | Α        |
| Scale @ A3     |                |          |
| 1:100          |                |          |
| Date           |                |          |
| 04/04/2017     |                |          |