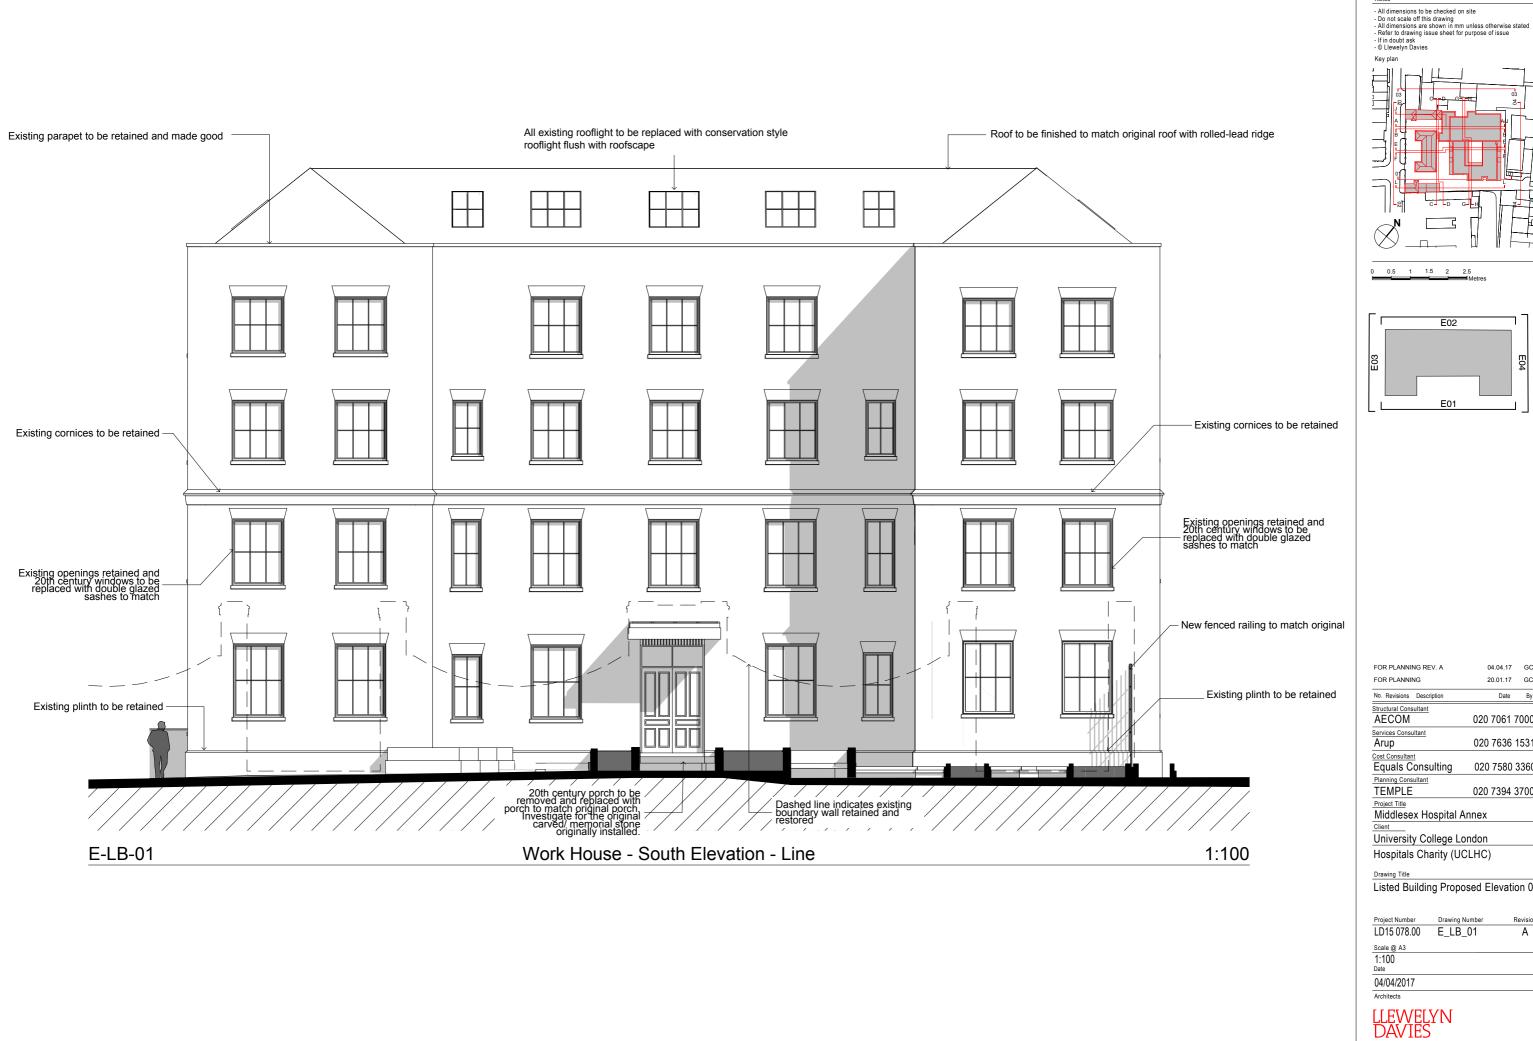

Listed Building Proposed Elevation 01

| Project Number | Drawing Number | Revision |
|----------------|----------------|----------|
| LD15 078.00    | E_LB_01        | Α        |
| Scale @ A3     |                |          |
| 1:100          |                |          |
| Date           |                |          |
| 04/04/2017     |                |          |
| Architects     |                |          |