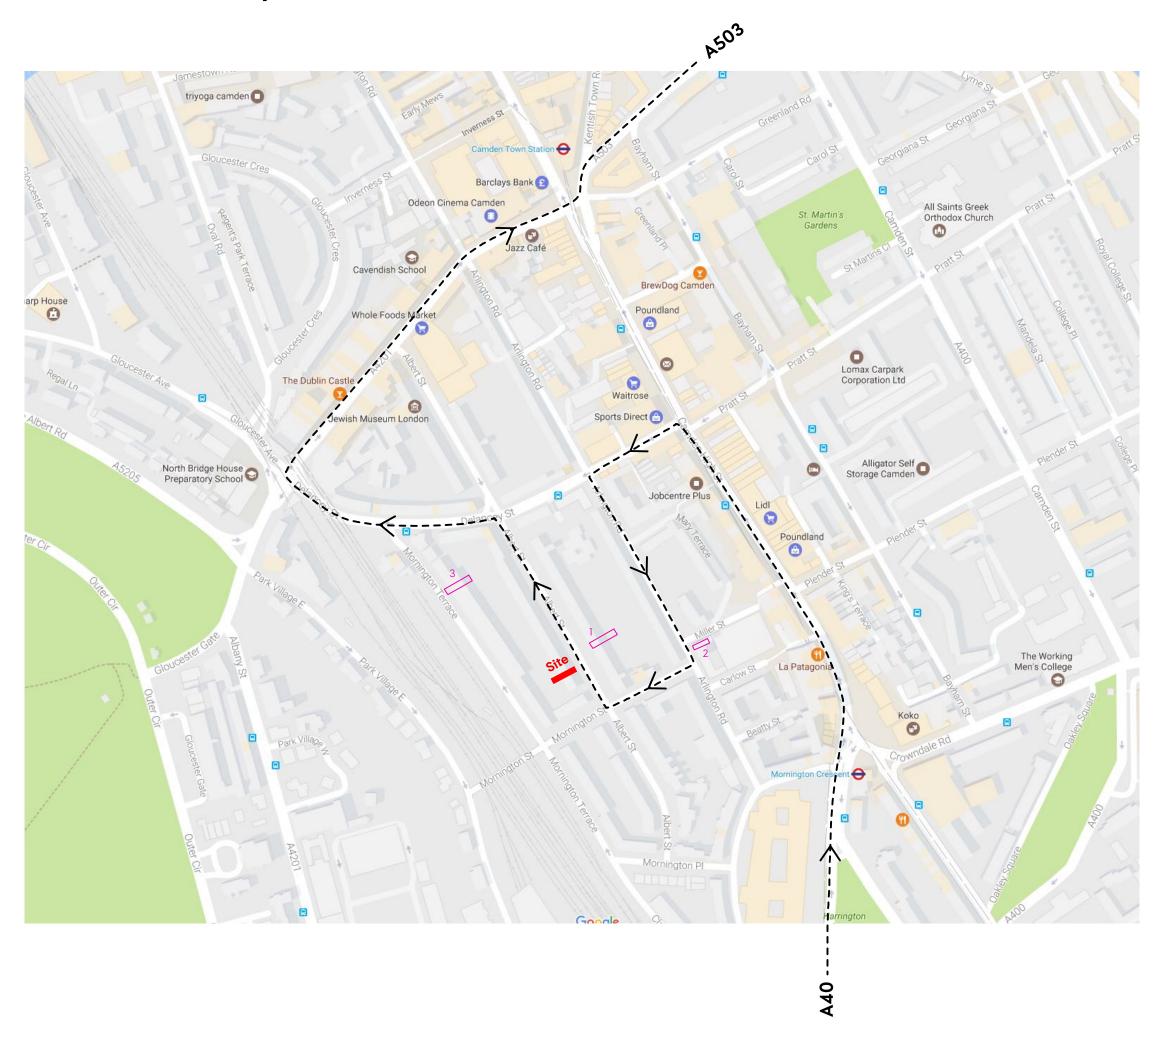

## ALL DELIVERIES / COLLECTIONS MUST USE THIS ROUTE WITHIN THE SITE LOCALITY

Do not scale off this drawing. All trade contractors to be responsible for taking and checking their own site dimensions. Any errors or omissions to be reported to InsideOut immediately, prior to work being carried out. All site dimensions shown are based upon the measured survey of the property carried out by independent surveyors. The accuracy of this information is not the responsibility of InsideOut. InsideOut also accept no responsibility for the accuracy of any structural and servicing information shown on this drawing. This information is shown for guidance purposes only, and where applicable is based on information provided by the consulting structural engineers, consulting M&E engineers, client representatives, and/or specialist subcontractors respectively. Reference should always be made to engineers and subcontractors current drawings and specifications. This drawing and design is the copyright of InsideOut and is not to be used for any purpose without their consent.

## **Local Construction Sites**

- 1. 50 Albert St (Domestic)
- 2. 40 Arlington Rd (Domestic)
- 3. 50 Mornington Terrace (Domestic)

## **DELIVERIES MUST BE TIMED BETWEEN** 0930-1630 (WEEKDAYS) 0800 -1300 (SATURDAYS) **ONLY**

A 16/3/17

Route changed at LB Camden

| Status:<br>For Approval                                         |                  |
|-----------------------------------------------------------------|------------------|
| Project:<br>47 Albert St                                        |                  |
| Client:<br>Mr & Mrs Morgan                                      |                  |
| Drawing:<br>Site Location / Traffic R                           | oute Plan        |
| Drawing Number:<br>P1604_T_902                                  | Rev:             |
| Date:<br>Mar 17                                                 | Scale:<br>NTS@A3 |
| +44 (0)20 7367 6831                                             |                  |
| Inside Out Architecture<br>6-8 Cole Street<br>London<br>SE1 4YH | side             |
| io-a.com                                                        |                  |