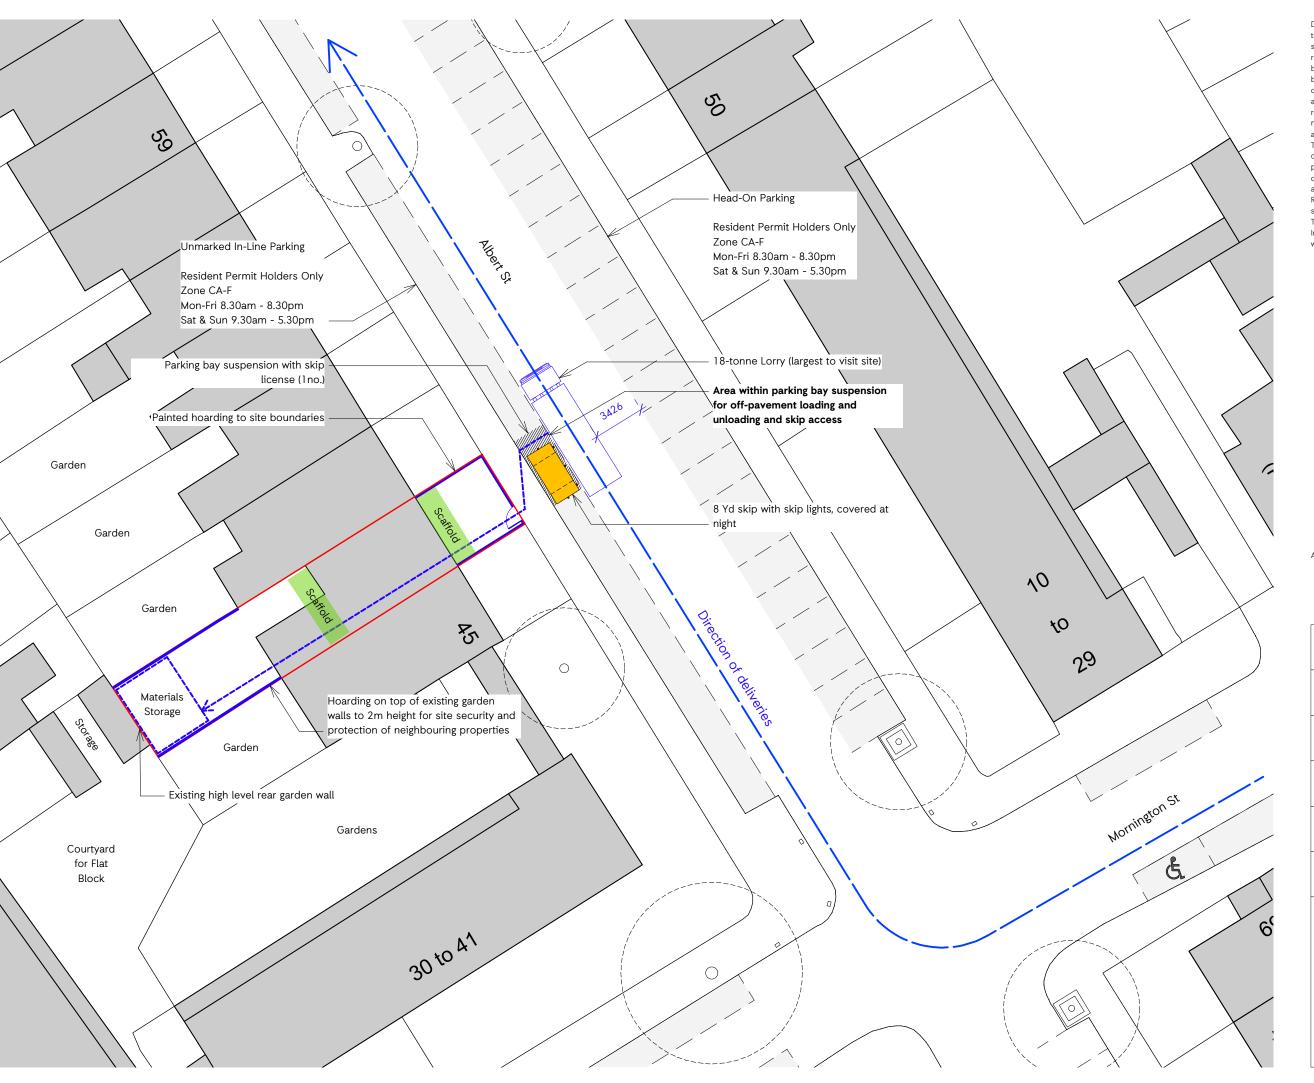

A 16/3/17 F

Road width surveyed and layout updated. Parking bay suspension reduced to 5m length. Heras fencing removed. Delivery route updated

| belivery route apatited.                                      |                  |
|---------------------------------------------------------------|------------------|
| Status:<br>For Approval                                       |                  |
| Project:<br>47 Albert St                                      |                  |
| Client:<br>Mr & Mrs Morgan                                    |                  |
| Drawing:<br>Site Setup Plan                                   |                  |
| Drawing Number:<br>P1604_T_901                                | Rev:             |
| Date:<br>Mar 17                                               | Scale:<br>250@A3 |
| +44 (0)20 7367 6831                                           |                  |
| Inside Out Architectu<br>6-8 Cole Street<br>London<br>SE1 4YH | side             |
| io-a.com                                                      | <u> </u>         |
| 눅                                                             |                  |
| $\preceq$                                                     |                  |