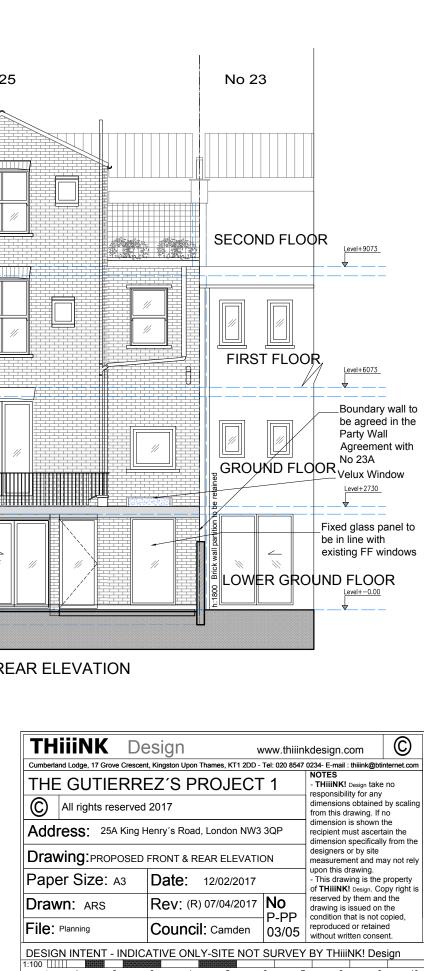

| SS: 25A King F                                              | lenry's Road          | I, London NW3 |            | recipient must ascertain the<br>dimension specifically from the |                                                                                                 |   |     |  |
|-------------------------------------------------------------|-----------------------|---------------|------------|-----------------------------------------------------------------|-------------------------------------------------------------------------------------------------|---|-----|--|
| <b>1G</b> :PROPOSED FRONT & REAR ELEVATION                  |                       |               |            |                                                                 | designers or by site<br>measurement and may not rely                                            |   |     |  |
| Size: A3                                                    | Date:                 | 12/02/2017    |            | - This draw                                                     | upon this drawing.<br>- This drawing is the property<br>of <b>THIINK!</b> Design. Copy right is |   |     |  |
| I: ARS                                                      | Rev: (R               | ) 07/04/2017  | No<br>P-PP | drawing is                                                      | reserved by them and the<br>drawing is issued on the<br>condition that is not copied,           |   |     |  |
| Inning                                                      | Council: Camden 03/05 |               |            | reproduced or retained<br>without written consent.              |                                                                                                 |   |     |  |
| INTENT - INDICATIVE ONLY-SITE NOT SURVEY BY THiiiNK! Design |                       |               |            |                                                                 |                                                                                                 |   |     |  |
|                                                             |                       |               |            |                                                                 |                                                                                                 |   |     |  |
| 1m 2m                                                       | 3m 4m                 | 5m            | 6m         | 7m 8m                                                           | າ 9m                                                                                            | 1 | 10m |  |