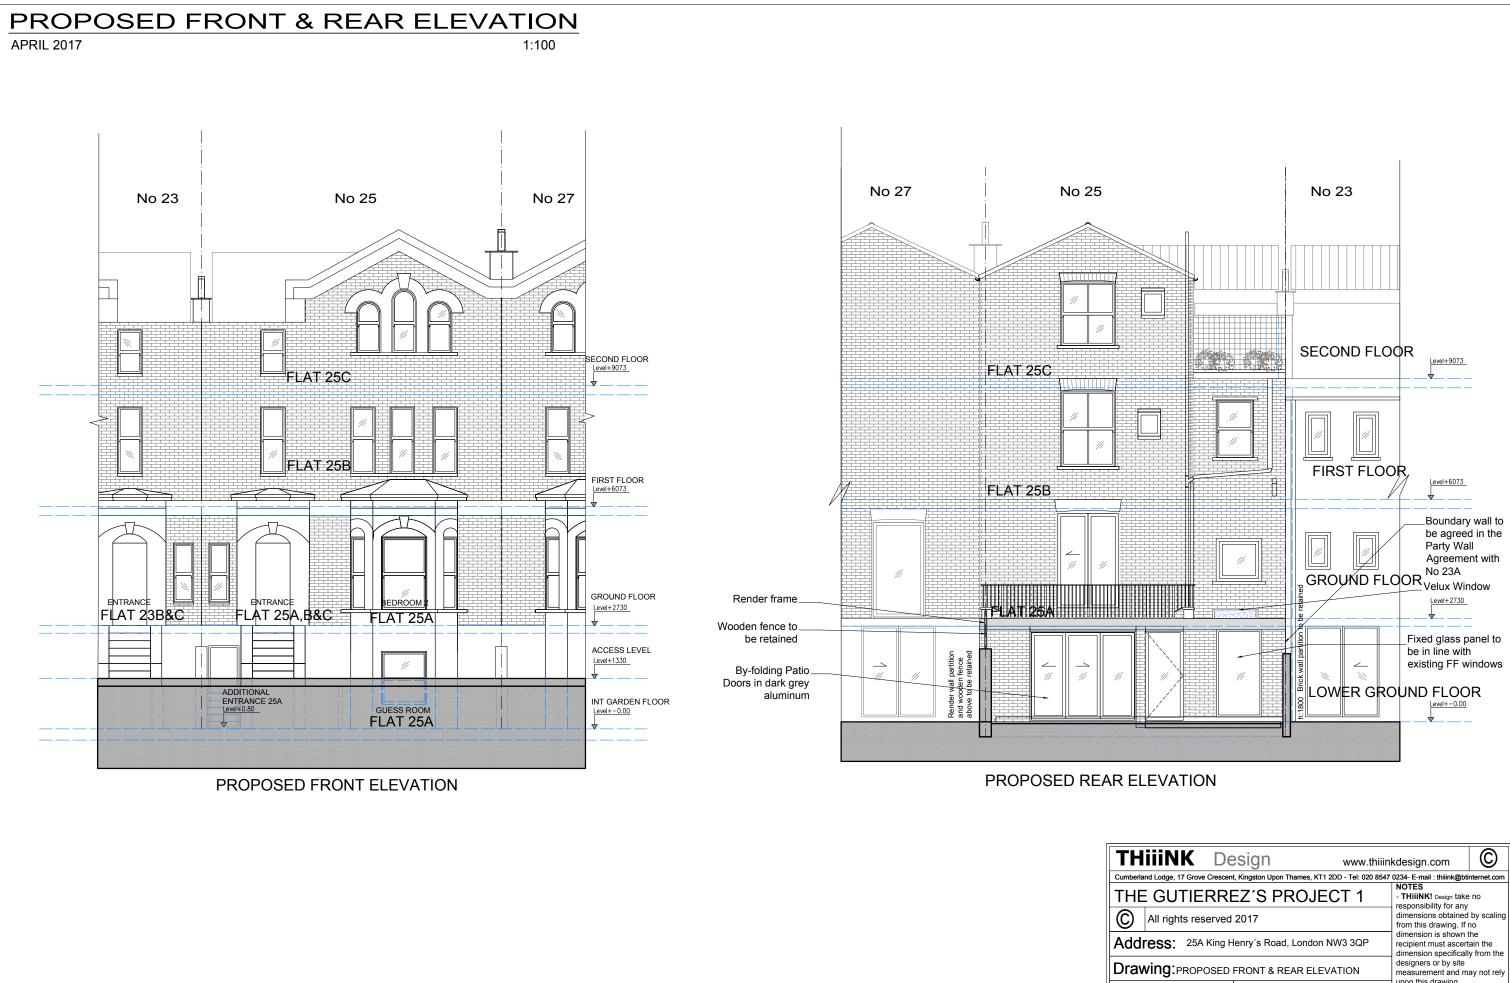

| SS: 25A King F                                              | lenry's Road          | I, London NW3 |            | recipient must ascertain the<br>dimension specifically from the |                                                                                                 |   |     |  |
|-------------------------------------------------------------|-----------------------|---------------|------------|-----------------------------------------------------------------|-------------------------------------------------------------------------------------------------|---|-----|--|
| <b>1G</b> :PROPOSED FRONT & REAR ELEVATION                  |                       |               |            |                                                                 | designers or by site<br>measurement and may not rely                                            |   |     |  |
| Size: A3                                                    | Date:                 | 12/02/2017    |            | - This draw                                                     | upon this drawing.<br>- This drawing is the property<br>of <b>THIINK!</b> Design. Copy right is |   |     |  |
| I: ARS                                                      | Rev: (R               | ) 07/04/2017  | No<br>P-PP | drawing is                                                      | reserved by them and the<br>drawing is issued on the<br>condition that is not copied,           |   |     |  |
| Inning                                                      | Council: Camden 03/05 |               |            | reproduced or retained<br>without written consent.              |                                                                                                 |   |     |  |
| INTENT - INDICATIVE ONLY-SITE NOT SURVEY BY THiiiNK! Design |                       |               |            |                                                                 |                                                                                                 |   |     |  |
|                                                             |                       |               |            |                                                                 |                                                                                                 |   |     |  |
| 1m 2m                                                       | 3m 4m                 | 5m            | 6m         | 7m 8m                                                           | າ 9m                                                                                            | 1 | 10m |  |