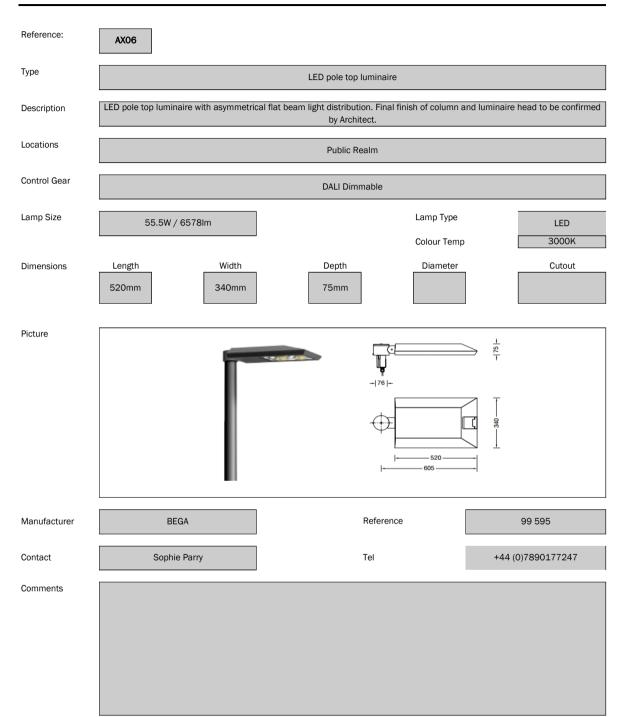

Date: Status: Revision: Project No:

LUMINAIRE SCHEDULE

EXTERNAL LUMINAIRE

| والمتعاد الشطار |     |       |
|-----------------|-----|-------|
| 9월 🐪 🚺          | •   |       |
| atel            | ior | ten   |
| acci            |     | CON . |