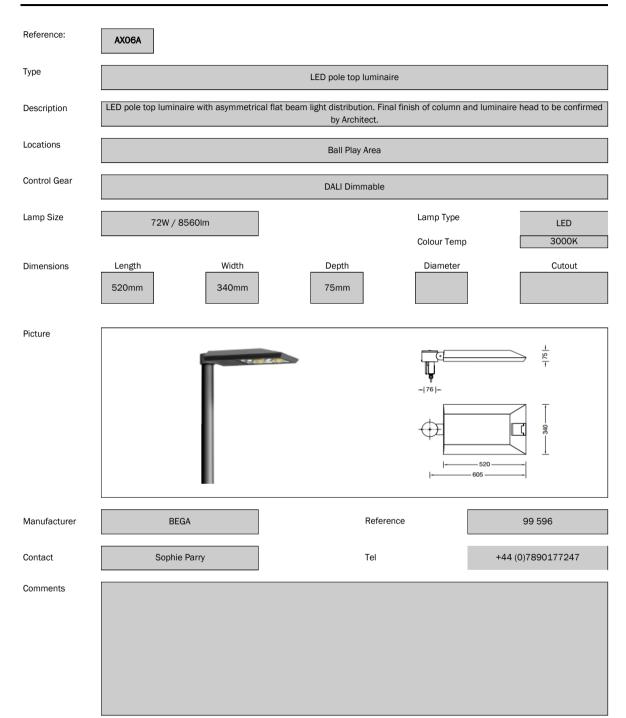

| والأرابية والمتصفوري |      |     |
|----------------------|------|-----|
| ate                  | •    |     |
| ate                  | liar | ten |
| acc                  |      |     |

Kingsgate School / Liddell Road