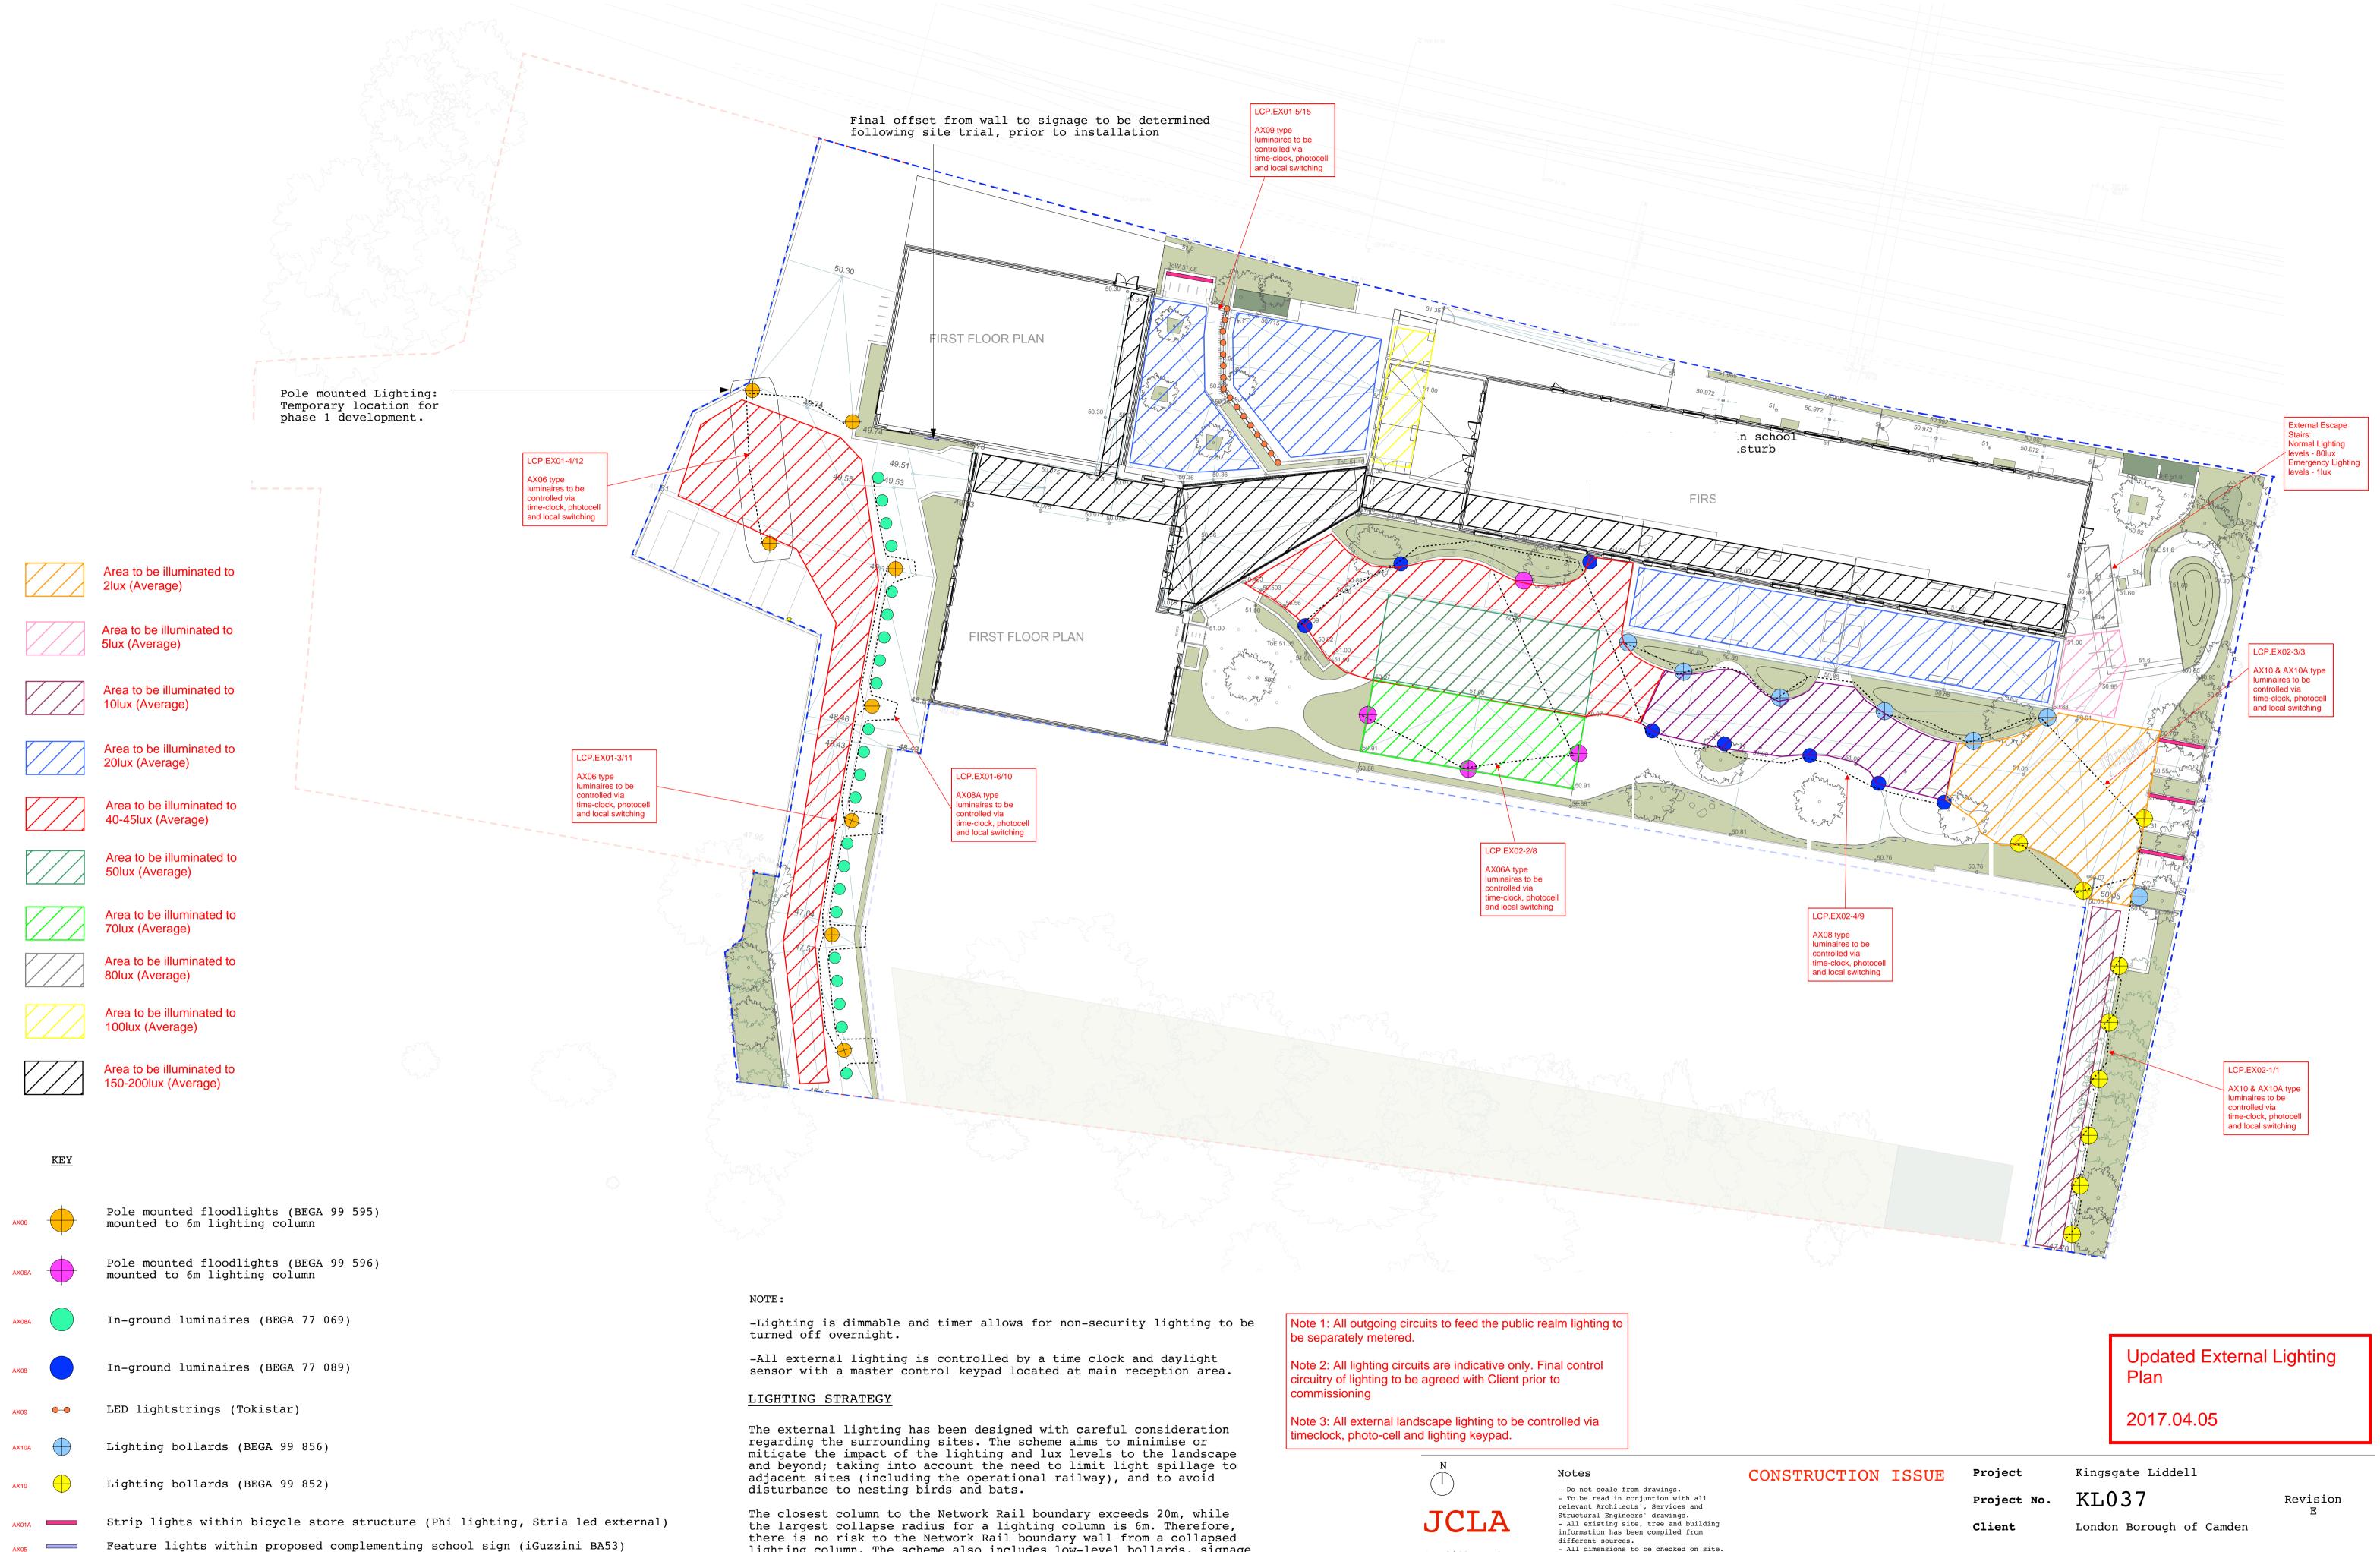

lighting column. The scheme also includes low-level bollards, signage lighting, in-ground luminaires and LED light strings (max height 1.2m)

We feel that the external lighting strategy mitigates impact to the Network rail site and provides an exiting landscape.

3A Iliffe Yard LONDON SE17 3QA Telephone +44 (0)207 703 3270

www.jcla.co.uk

- All dimensions to be checked on site. Revisions Revision C: -Noted updated -Sign lighting in main entrance relocated Revision D: - Note to Sign lighting in main entrance added Revision E: - Lighting confirmed