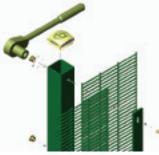

Specially designed **PROFIX** Securing clamp system is used for quick and easy installation. Extra length posts can be used to increase the fence heights above standard heights.

- 60 x 60 RHS c/w clamp bar and M8 cup square bolts complete with cone nuts through the posts.
- 80 x 40 RHS c/w clamp bar and M8 cup square bolts complete with cone nuts through the posts.
- 80 x 80 RHS c/w clamp bar and M8 cup square bolts complete with cone nuts through the posts.