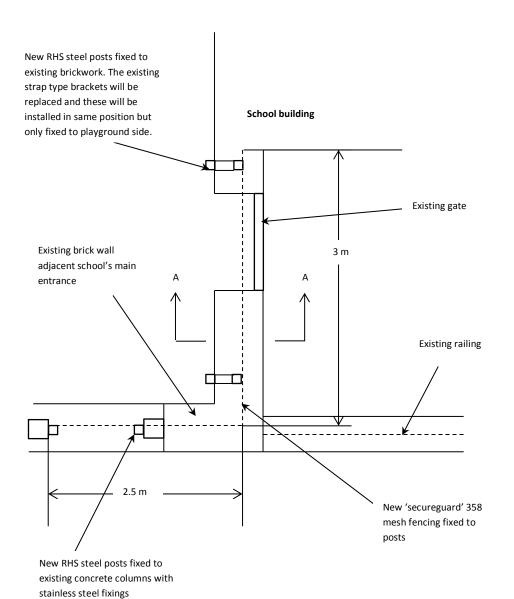

# **Beckford Primary School- proposed new boundary fence to Dornfell St**

<u>Plan</u>

New 'secureguard' 358 mesh fencing fixed to posts **New RHS steel posts** fixed onto existing brick wall 3.6 m School's playground Existing brick wall adjacent school's main entrance