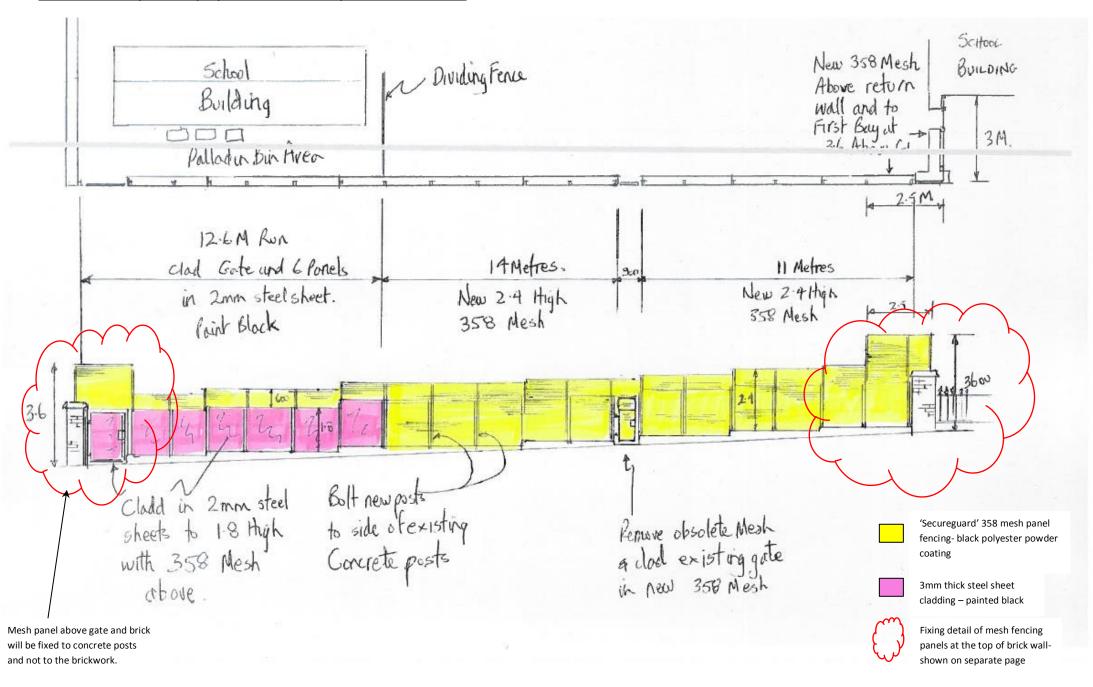

# **Beckford Primary School- proposed new boundary fence to Dornfell St**



<u>Plan</u>



New 'secureguard' 358 mesh fencing fixed to posts **New RHS steel posts** fixed onto existing brick wall 3.6 m School's playground Existing brick wall adjacent school's main entrance

**Section A-A** 





This high performance system provides the ultimate protection against anti-climb and cut through. Suitable for use in schools, retail parks, business parks, utility sites, airports and secure units. Detection systems are fully compatible with SECUREGUARD-358.

SECUREGUARD-358 is designed for demanding applications. The system can have multiple additional features to aid additional security including detection and electrified fencing. Perfectly suited for high security applications, providing excellent see through visibility and extensively used with CCTV.

1.8m, 2.0m, 2.