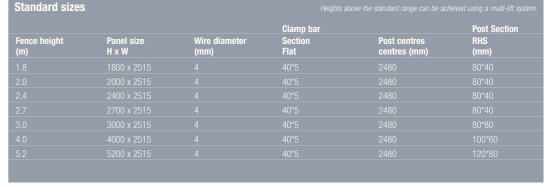

1.8m, 2.0m, 2.4m, 2.7m and 3.0m.

# Mesh size

75mm x 12.5mm x 4.5mm wires.

### **Panels**

Manufactured using 4mm wire welded at each intersection creating a strong and durable panel. The mesh aperture consists of a 76.2 x 12.7mm mesh spacing providing ultimate protection against climbing and cut-through with excellent see through visibility. Panels can be double-skinned and/or buried on-site for additional security.

### Post system

Standard posts are manufactured from 80 x 80 RHS up to 2.4m high. rolled hollow section and include stepping provisions to suit on-site conditions.

All posts include bolt-through or threaded inserts.