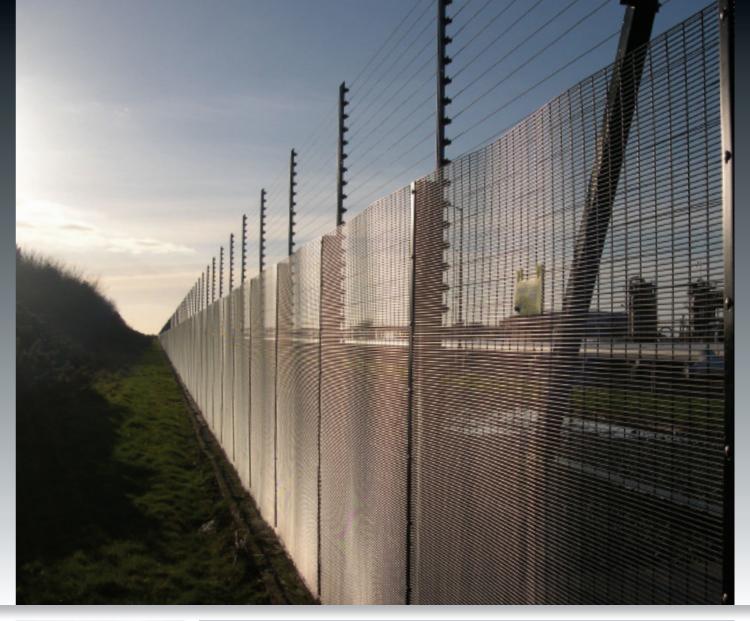

SECUREGUARD-358 is designed for demanding applications. The system can have multiple additional features to aid additional security including detection and electrified fencing. Perfectly suited for high security applications, providing excellent see through visibility and extensively used with CCTV.

## Additional security toppings

Barkers Fencing supply additional toppings for security fences including razor wire coils, razor wire tape, barbed wire, rotating spikes.

We can also prepare fence posts to take electric security fence on the back and work closely with the major electric security fence manufacturers.