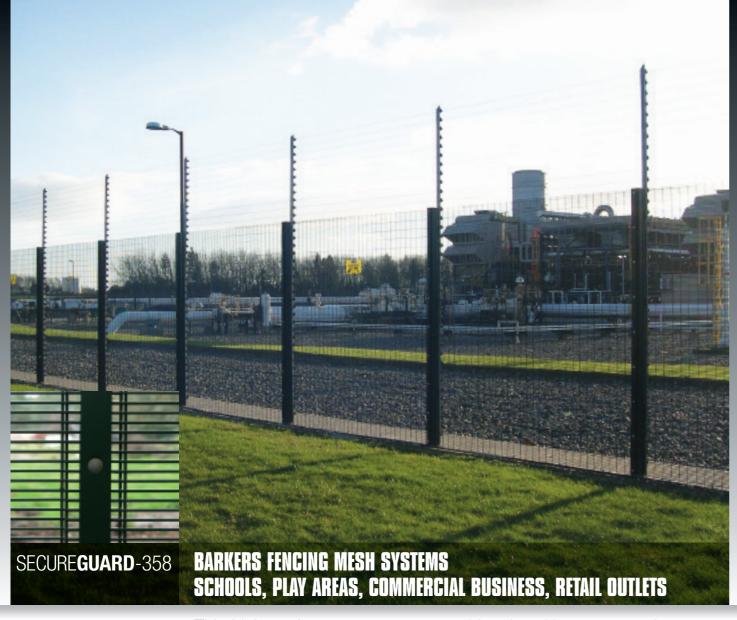

**Section A-A** 

This high performance system provides the ultimate protection against anti-climb and cut through. Suitable for use in schools, retail parks, business parks, utility sites, airports and secure units. Detection systems are fully compatible with SECUREGUARD-358.

SECUREGUARD-358 is designed for demanding applications. The system can have multiple additional features to aid additional security including detection and electrified fencing. Perfectly suited for high security applications, providing excellent see through visibility and extensively used with CCTV.