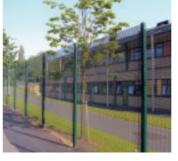

# **Beckford Primary School- proposed new boundary fence to Dornfell St**

<u>Plan</u>

New 'secureguard' 358 mesh fencing fixed to posts **New RHS steel posts** fixed onto existing brick wall 3.6 m School's playground Existing brick wall adjacent school's main entrance