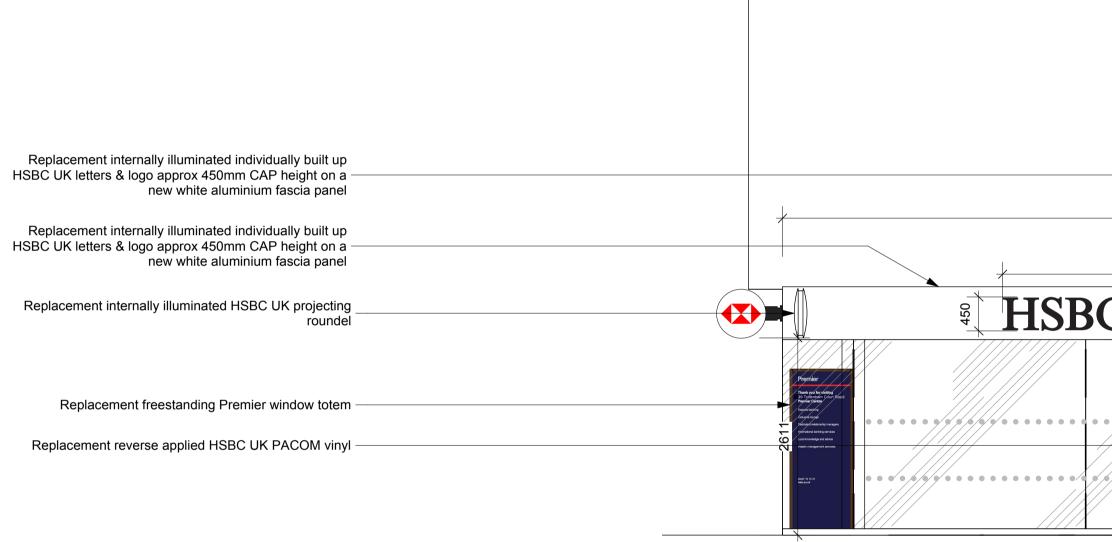

## PHOTO OF BRANCH SHOPFRONT

UNITED KINGDOM • HONG KONG www.aqp.co.uk

JM 01.03.17

BY DATE

|                                       | 19077                                                                                                                                                                                                                                                                                                                                                                                                                                                                                                                                                                                                                                                                                                                                                                                                                                                                                                                                                                                                                                                                                                                                                                                                                                                                                                                                                                                                                                                                                                                                                                                                                                                                                                                                                                                                                                                                                                                                                                                                                                                                                                                                                                                                                                                                                                                                     |                                                                                   |        |                 |                  |                                                                                                     |
|---------------------------------------|-------------------------------------------------------------------------------------------------------------------------------------------------------------------------------------------------------------------------------------------------------------------------------------------------------------------------------------------------------------------------------------------------------------------------------------------------------------------------------------------------------------------------------------------------------------------------------------------------------------------------------------------------------------------------------------------------------------------------------------------------------------------------------------------------------------------------------------------------------------------------------------------------------------------------------------------------------------------------------------------------------------------------------------------------------------------------------------------------------------------------------------------------------------------------------------------------------------------------------------------------------------------------------------------------------------------------------------------------------------------------------------------------------------------------------------------------------------------------------------------------------------------------------------------------------------------------------------------------------------------------------------------------------------------------------------------------------------------------------------------------------------------------------------------------------------------------------------------------------------------------------------------------------------------------------------------------------------------------------------------------------------------------------------------------------------------------------------------------------------------------------------------------------------------------------------------------------------------------------------------------------------------------------------------------------------------------------------------|-----------------------------------------------------------------------------------|--------|-----------------|------------------|-----------------------------------------------------------------------------------------------------|
| 3714                                  |                                                                                                                                                                                                                                                                                                                                                                                                                                                                                                                                                                                                                                                                                                                                                                                                                                                                                                                                                                                                                                                                                                                                                                                                                                                                                                                                                                                                                                                                                                                                                                                                                                                                                                                                                                                                                                                                                                                                                                                                                                                                                                                                                                                                                                                                                                                                           |                                                                                   | 3714   | <u></u>         |                  | Replacement internally illuminated individually built up<br>————————————————————————————————————    |
|                                       | 200                                                                                                                                                                                                                                                                                                                                                                                                                                                                                                                                                                                                                                                                                                                                                                                                                                                                                                                                                                                                                                                                                                                                                                                                                                                                                                                                                                                                                                                                                                                                                                                                                                                                                                                                                                                                                                                                                                                                                                                                                                                                                                                                                                                                                                                                                                                                       | s HS                                                                              | SBC UK |                 | •                | Replacement internally illuminated HSBC UK projecting sign                                          |
| C C C C C C C C C C C C C C C C C C C | We're<br>View of the second<br>View of the second | HSBC CUK<br>Welcome<br>Self Service Machines<br>Online Barking<br>Counter Service |        | Free Shuthcases | ALARM<br>SOUNDER | Replacement reverse applied HSBC UK welcome<br>vinyl<br>Replacement enamel HSBC UK branch nameplate |