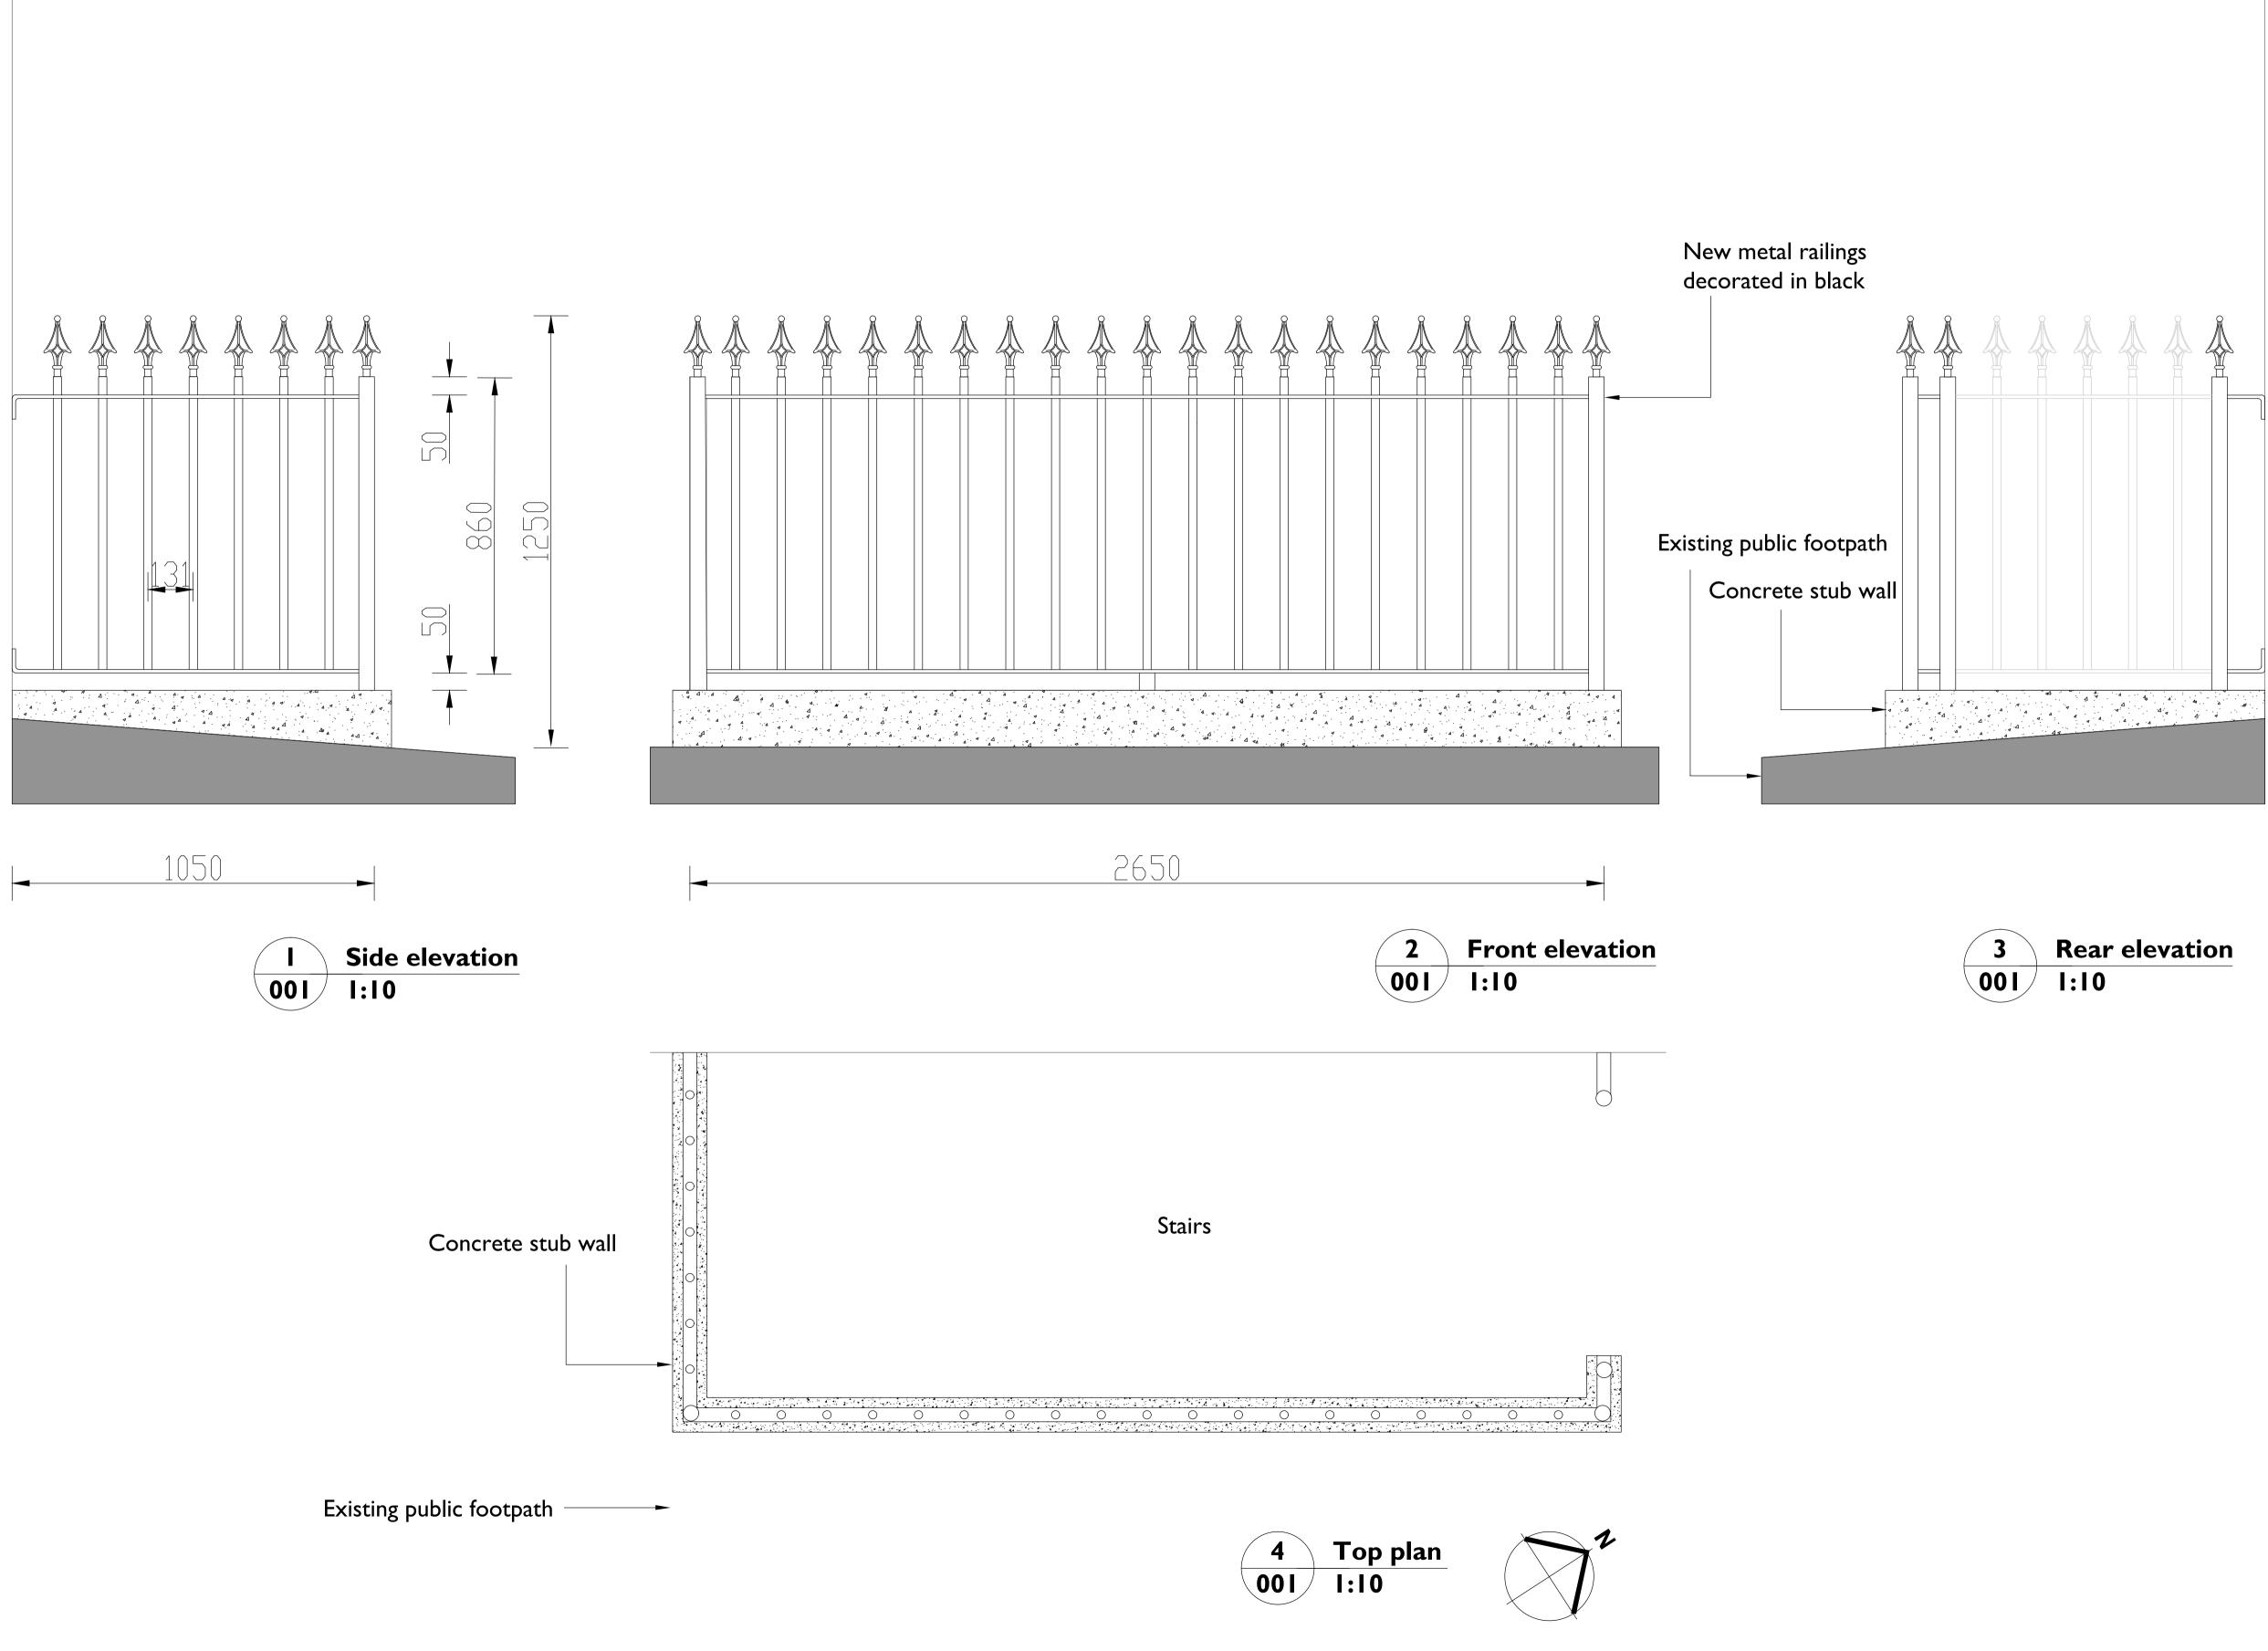

## Notes:

Drawings are based on survey data and may not accurately represent what is physically present.

Do not scale from this drawing. All dimensions are to be verified on site before proceeding with the work.

All dimensions are in millimeters unless noted otherwise.

Grosvenor Square Estates shall be notified in writing of any discrepancies.

**Key Plan** not to scale

| First Issue 08 April 2017 |                         |
|---------------------------|-------------------------|
| CLIENT                    | Kearsey                 |
|                           |                         |
| PROJECT                   | 128 Boundary Road NW8   |
| DRAWING TITLE             | Railings details        |
| SIZE & SCALE              | AI                      |
| DRAWING STATUS            | ISSUED FOR CONSTRUCTION |
|                           | 001                     |
| DRAWING NO.               |                         |
| REVISION                  | -                       |