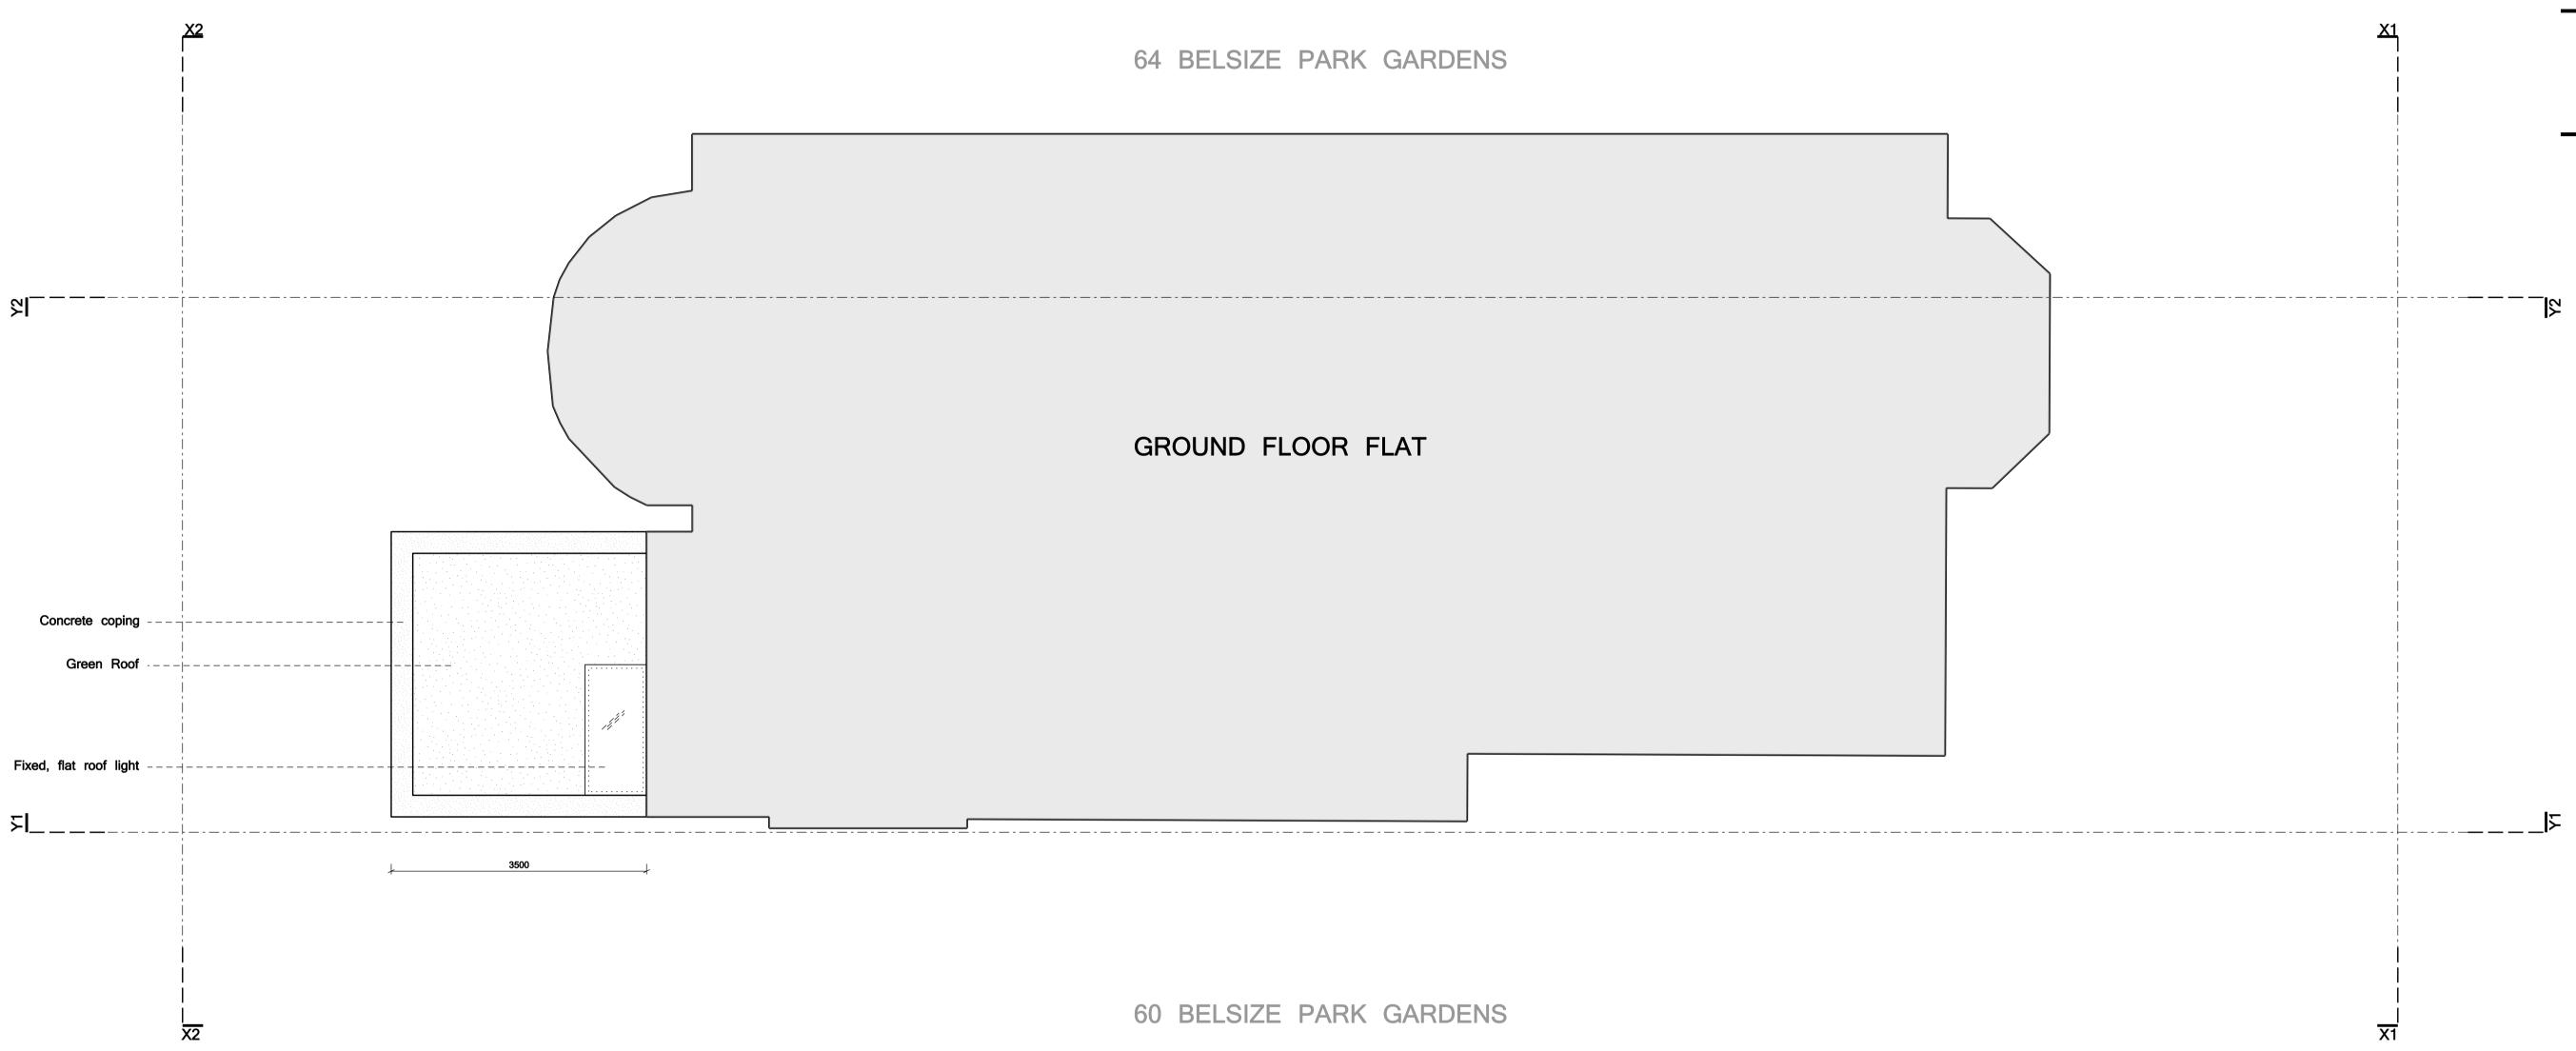

62 Belsize Park Gardens

| Scale      | Drawn By | Date     |
|------------|----------|----------|
| 1:100 @ A3 | GT       | 09 11 16 |

Drawing Title

Proposed

Roof Plan

Drawing No.

097\_302 PL-3