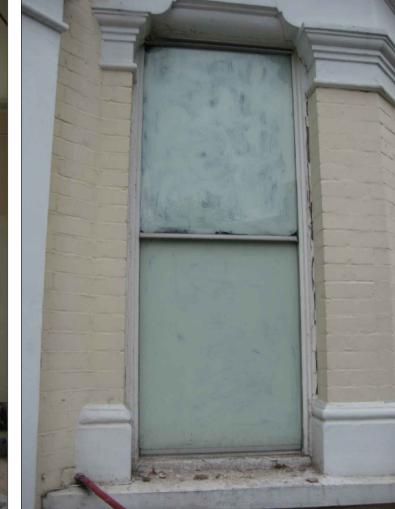

**GROUND FLOOR** 

**WINDOW G6** 

GROUND FLOOR WINDOWS G2, G3 AND G4

BASEMENT ENTRY D3

**GROUND FLOOR** 

**WINDOW G5** 

**BASEMENT** WINDOW B1

SCALE BAR 1:100