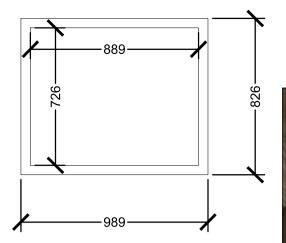

**GROUND FLOOR** 

**WINDOW G6** 

GROUND FLOOR WINDOWS G2, G3 AND G4

BASEMENT ENTRY D3

**GROUND FLOOR** 

**WINDOW G5** 

**BASEMENT** WINDOW B1

SCALE BAR 1:100

DRAWING TITLE

SCHEDULE OF EXISTING WINDOWS AND THEIR DIMENSIONS

| DATE  | 19.10.2016 | DRAWN BY ZO |
|-------|------------|-------------|
| SCALE | 1:20 @ A1  | CHECKED BY  |

160502-04-P0