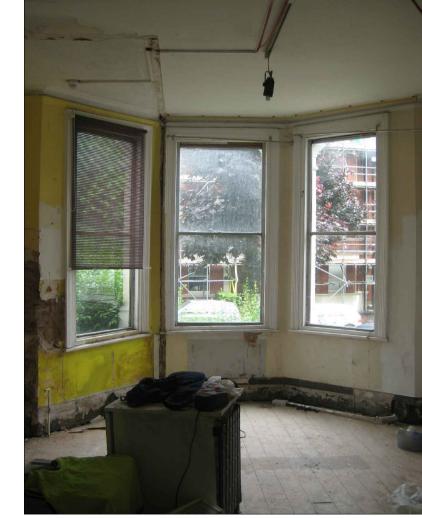

**GROUND FLOOR** 

**WINDOW G6** 

GROUND FLOOR WINDOWS G2, G3 AND G4

BASEMENT ENTRY D3

**GROUND FLOOR** 

**WINDOW G5** 

**BASEMENT** WINDOW B1

SCALE BAR 1:100