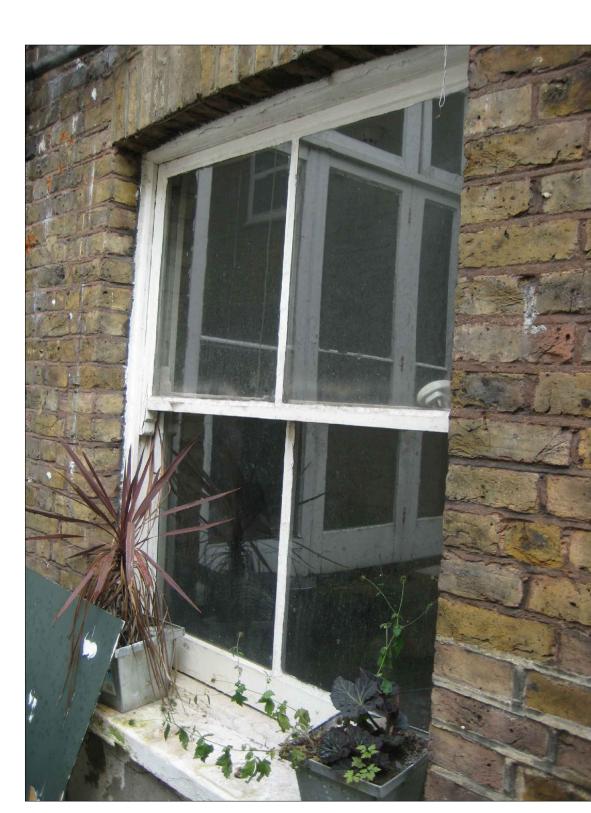

**GROUND FLOOR** 

**WINDOW G6** 

GROUND FLOOR WINDOWS G2, G3 AND G4

BASEMENT ENTRY D3

**GROUND FLOOR** 

**WINDOW G5** 

**BASEMENT** WINDOW B1

SCALE BAR 1:100