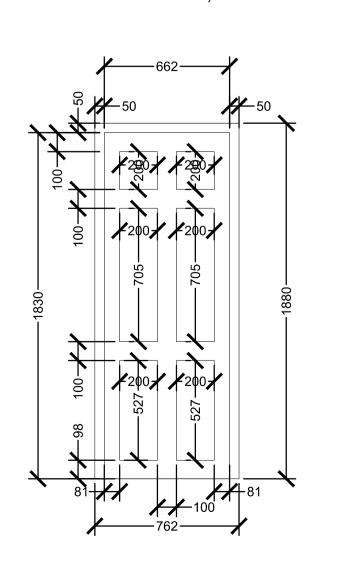

**GROUND FLOOR** 

**WINDOW G6** 

GROUND FLOOR WINDOWS G2, G3 AND G4

BASEMENT ENTRY D3

**GROUND FLOOR** 

**WINDOW G5** 

**BASEMENT** WINDOW B1

SCALE BAR 1:100

DRAWING TITLE

SCHEDULE OF EXISTING WINDOWS AND THEIR DIMENSIONS

| DATE  | 19.10.2016 | DRAWN BY ZO |
|-------|------------|-------------|
| SCALE | 1:20 @ A1  | CHECKED BY  |

160502-04-P0