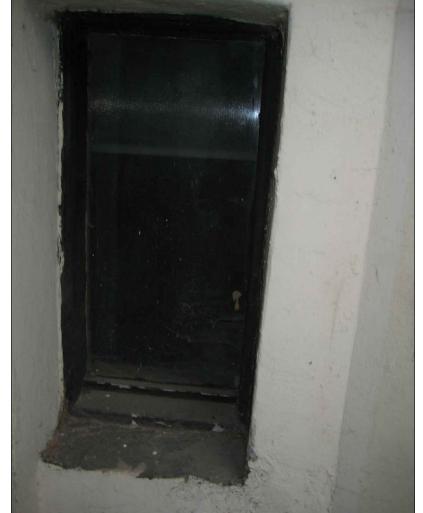

**GROUND FLOOR** 

**WINDOW G6** 

GROUND FLOOR WINDOWS G2, G3 AND G4

BASEMENT ENTRY D3

**GROUND FLOOR** 

**WINDOW G5** 

**BASEMENT** WINDOW B1

SCALE BAR 1:100