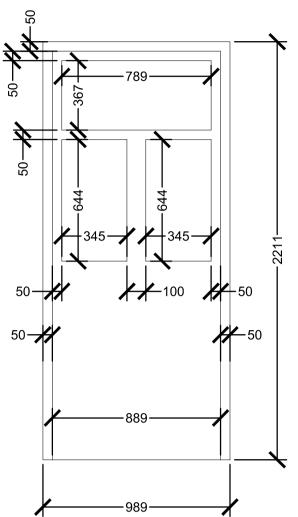

**GROUND FLOOR** 

**WINDOW G6** 

GROUND FLOOR WINDOWS G2, G3 AND G4

BASEMENT ENTRY D3

**GROUND FLOOR** 

**WINDOW G5** 

**BASEMENT** WINDOW B1

SCALE BAR 1:100

DRAWING TITLE

SCHEDULE OF EXISTING WINDOWS AND THEIR DIMENSIONS

| DATE  | 19.10.2016 | DRAWN BY ZO |
|-------|------------|-------------|
| SCALE | 1:20 @ A1  | CHECKED BY  |

160502-04-P0