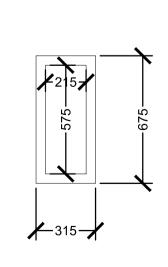

**GROUND FLOOR** 

**WINDOW G6** 

GROUND FLOOR WINDOWS G2, G3 AND G4

BASEMENT ENTRY D3

**GROUND FLOOR** 

**WINDOW G5** 

**BASEMENT** WINDOW B1

SCALE BAR 1:100

DRAWING TITLE

SCHEDULE OF EXISTING WINDOWS AND THEIR DIMENSIONS

| DATE  | 19.10.2016 | DRAWN BY ZO |
|-------|------------|-------------|
| SCALE | 1:20 @ A1  | CHECKED BY  |

160502-04-P0