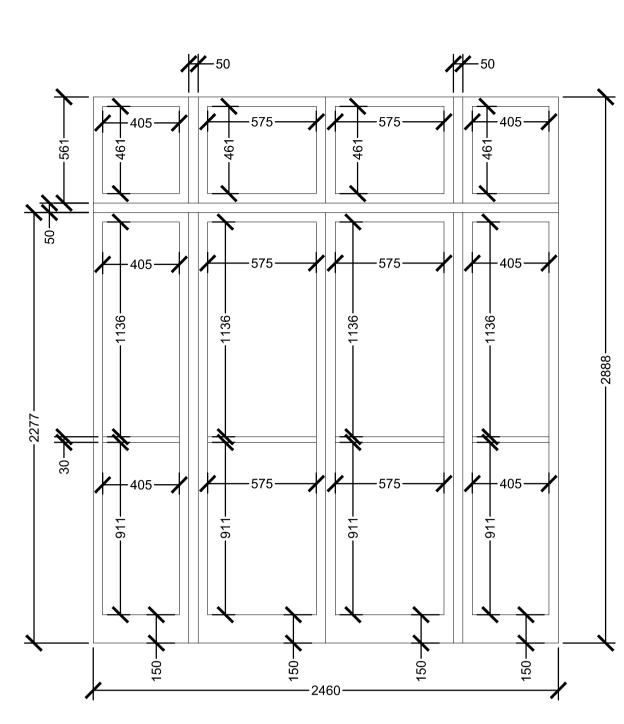

**GROUND FLOOR** 

**WINDOW G6** 

GROUND FLOOR WINDOWS G2, G3 AND G4

BASEMENT ENTRY D3

**GROUND FLOOR** 

**WINDOW G5** 

**BASEMENT** WINDOW B1

SCALE BAR 1:100

DRAWING TITLE

SCHEDULE OF EXISTING WINDOWS AND THEIR DIMENSIONS

| DATE  | 19.10.2016 | DRAWN BY ZO |
|-------|------------|-------------|
| SCALE | 1:20 @ A1  | CHECKED BY  |

160502-04-P0