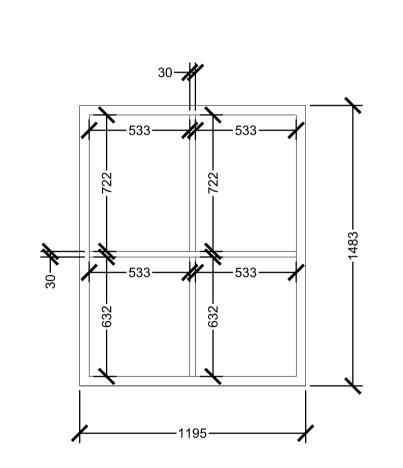

**GROUND FLOOR** 

**WINDOW G6** 

GROUND FLOOR WINDOWS G2, G3 AND G4

BASEMENT ENTRY D3

**GROUND FLOOR** 

**WINDOW G5** 

**BASEMENT** WINDOW B1

SCALE BAR 1:100

DRAWING TITLE

SCHEDULE OF EXISTING WINDOWS AND THEIR DIMENSIONS

| DATE  | 19.10.2016 | DRAWN BY ZO |
|-------|------------|-------------|
| SCALE | 1:20 @ A1  | CHECKED BY  |

160502-04-P0