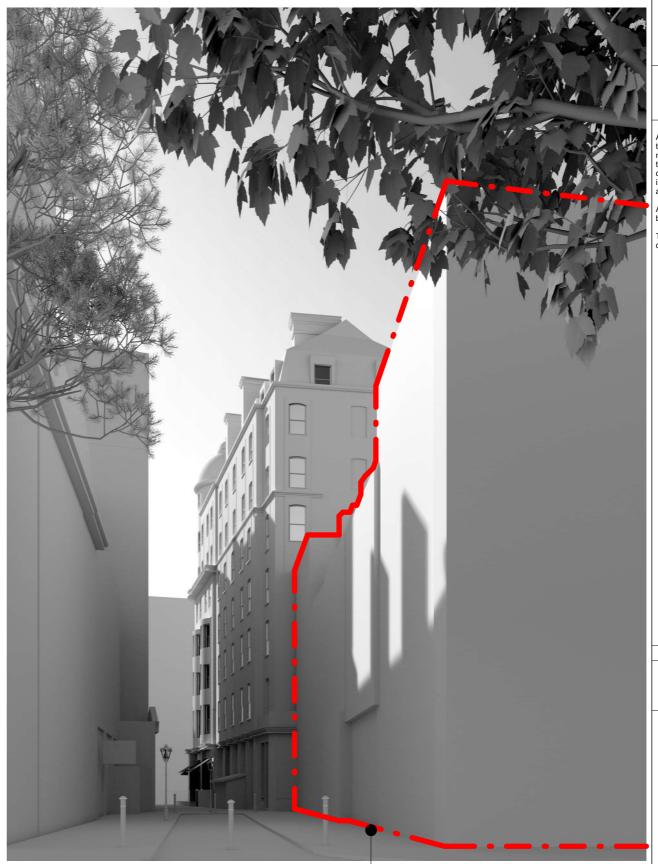

Existing View 01 - Cosmo Place from Queen Square

Proposed View 01 - Cosmo Place from Queen Square

Outline of adjoining buildings

MARCHINI CURRAN ASSOCIATES

All layouts and areas are approximate and relate to the current state of the design. Any decisions to be made on the basis of these predictions, whether as to the project viability, pre-letting, lease agreements, or the like, should include due allowance for the

FAIR VIEW HOTELS LTD

project name:

Mercure Bloomsbury Hotel 130-134 Southhampton Row London

Mercure Bloomsbury Hotel Massign View 01

scale (size): drawn / approved: date:
1:50@A3 JZ NM Dec 2016

15026 (08) 48