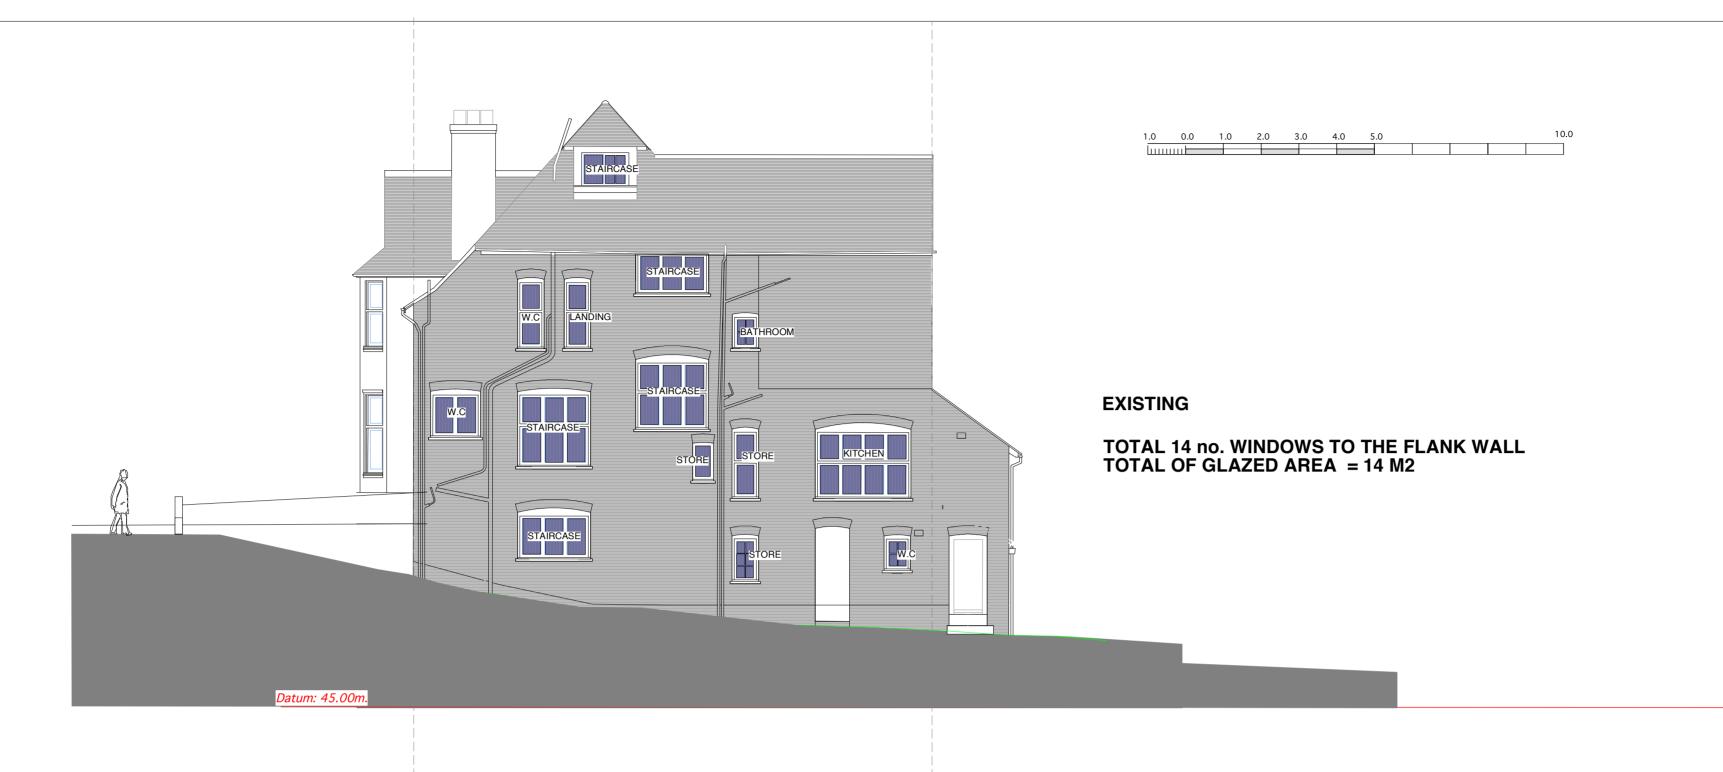

## EXISTING SIDE WALL FACING No. 14 HOLLYCROFT AVENUE

PROPOSED FLANK WALL ELEVATION

PAVEMENT LEVEL

DRAWING NOT TO BE UESED OTHER THAN THE PURPOSE FOR WHICH IT WAS PREPARED.
IT'S SUPPLIED WITHOUT LIABILITY FOR ERRORS OR OMMISSIONS. DO NOT SCALE FROM THE DRAWING. ALL DIMENSIONS ARE TO BE CHECKED ON SITE