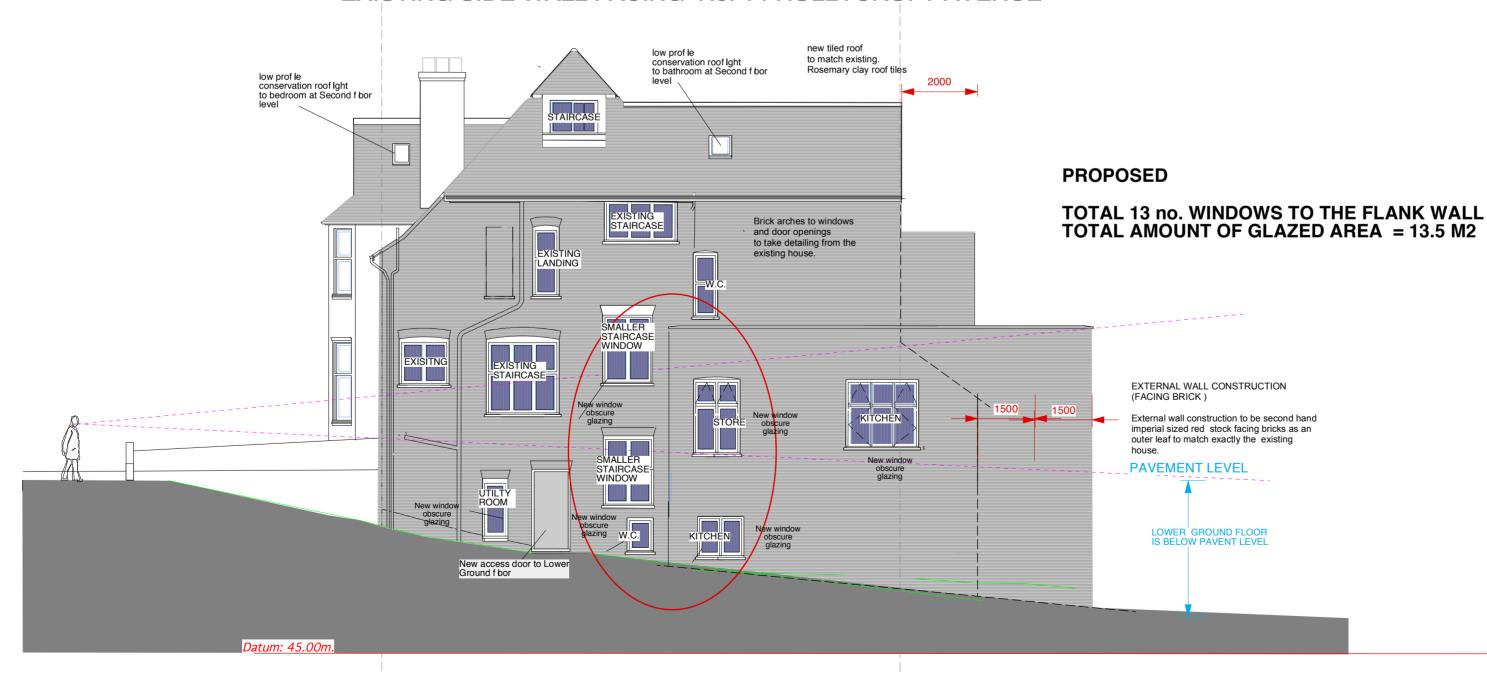

## EXISTING SIDE WALL FACING No. 14 HOLLYCROFT AVENUE

PROPOSED FLANK WALL ELEVATION

PAVEMENT LEVEL

DRAWING NOT TO BE UESED OTHER THAN THE PURPOSE FOR WHICH IT WAS PREPARED.
IT'S SUPPLIED WITHOUT LIABILITY FOR ERRORS OR OMMISSIONS. DO NOT SCALE FROM THE DRAWING. ALL DIMENSIONS ARE TO BE CHECKED ON SITE

**PROJECT** 

**16 HOLLYCROFT AVENUE HAMPSTEAD LONDON NW3 7QL** 

DRAWING TITLE

PROPOSED FRONT ELEVATION and FLANK WALL ELEVATION

SCALE 1:100 @A2 DATE April 2017

DRAWING NUMBER

06.951.19