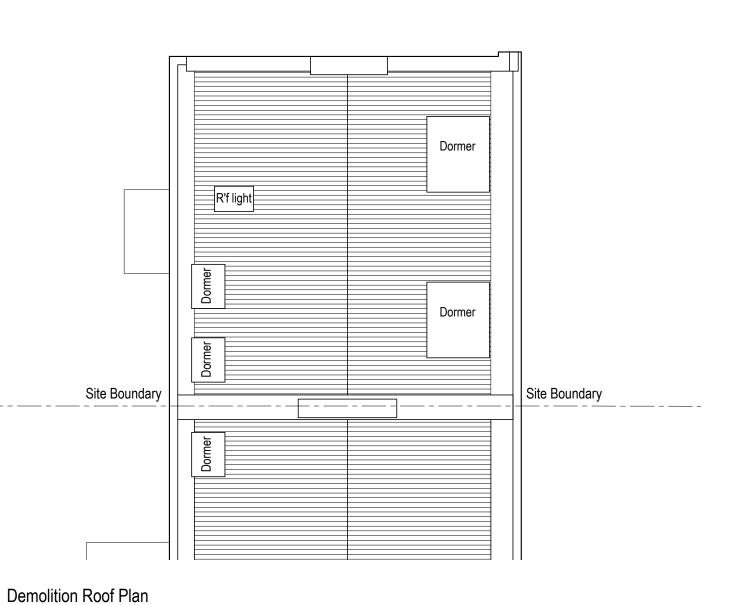

Demolition Third Floor Plan

| sued For                                                                              | Rev. | Description | Date | Signed C | hecked | Scale 1:100 @ A3 | 3 Sca   |         | Date                       | Drawn by | Checked by |       |             |
|---------------------------------------------------------------------------------------|------|-------------|------|----------|--------|------------------|---------|---------|----------------------------|----------|------------|-------|-------------|
| PLANNING                                                                              |      |             |      |          |        | 1:50 @ A         | .1 1:1  | 00 @ A3 | 20.04.20                   | 16 AL    | DS         |       |             |
| General Notes:                                                                        |      |             |      |          |        |                  | II bian |         | molition Plan              |          |            |       |             |
| HIS DRAWING HAS BEEN PREPARED BY DS DESIGN                                            |      |             |      |          |        |                  |         |         | nird Floor Pla<br>oof Plan | ın       |            | desig | ın solution |
| SOLUTIONS AND THE DATA CONTAINED HEREIN MAY BE USED OR REPRODUCED ONLY WITH DS DESIGN |      |             |      |          |        |                  | Proj    | t       |                            |          |            | ┧╞═   |             |
| SOLUTIONS' APPROVAL.                                                                  |      |             |      |          |        |                  |         |         | rince Albert F             |          |            | 14/03 |             |