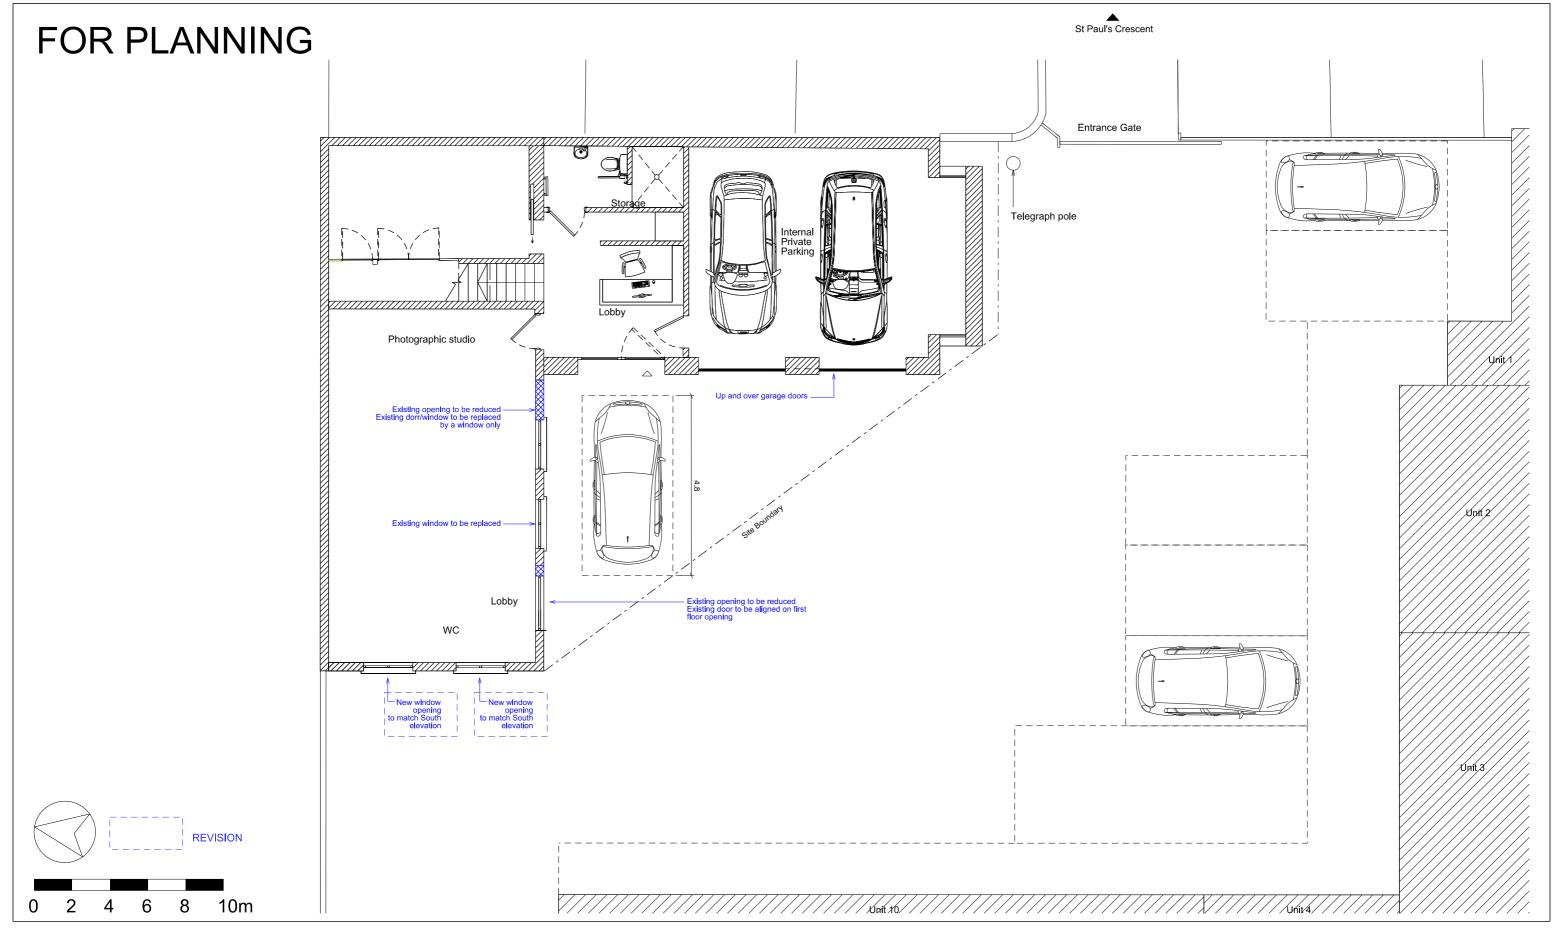

## Owen Architects

Gate House 1 St John's Square London EC1M 4DH

+44 (0) 20 7608 2889 T +44 (0) 20 7608 0758 F info@owenarchitects.co.uk

| Project        | Unit A - 44 St Paul's Crescent |                    |             |                 |      |   |  |  |
|----------------|--------------------------------|--------------------|-------------|-----------------|------|---|--|--|
| Title          | Ground Floor Plan              |                    |             |                 |      |   |  |  |
| ı              |                                |                    |             |                 |      |   |  |  |
| Date 26/10/201 | 16                             | Scale @A3<br>1:100 | Project no. | Drawing no. 210 | Rev. | В |  |  |