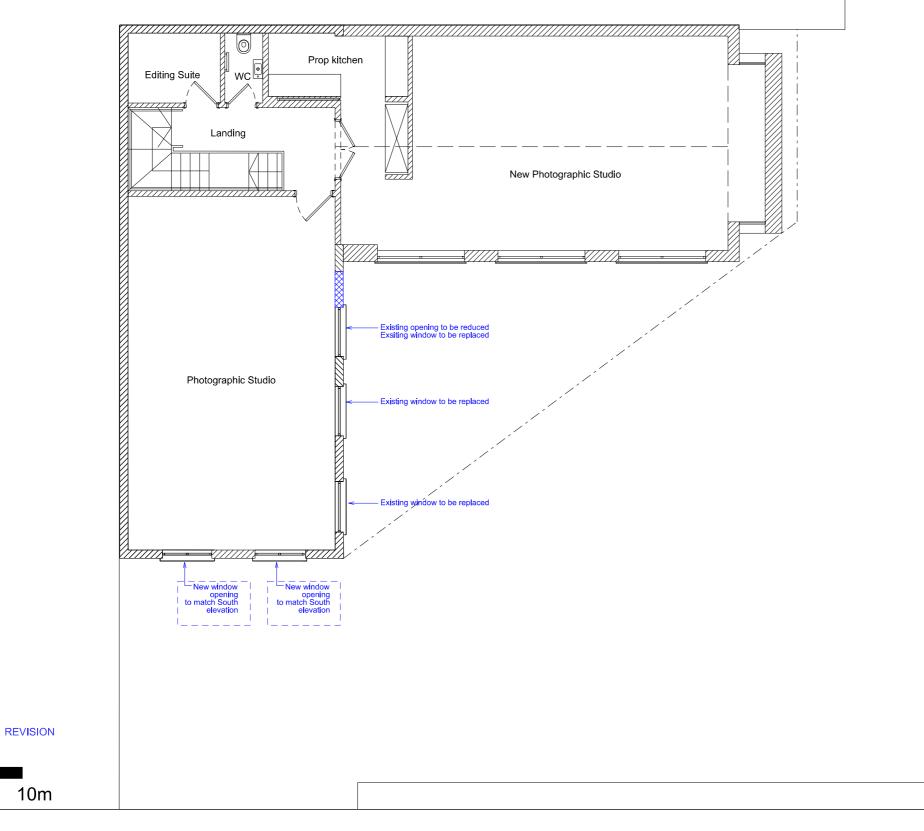

## FOR PLANNING

8

0 2

4

6

| Rev Date   | Description                | drawn   | checked | Do not Scale. Use figured dimensions only. All dimensions to be checked on site                                                                                                     |                                                      | Project        |                  |                    | at                        |                |
|------------|----------------------------|---------|---------|-------------------------------------------------------------------------------------------------------------------------------------------------------------------------------------|------------------------------------------------------|----------------|------------------|--------------------|---------------------------|----------------|
| B 03/02/20 | 017 Variation of Conditio  | n 2 LAB | BHE     | Do not scale. Use lighted dimensions only. All dimensions to be checked on site                                                                                                     | <b>Owen Architects</b>                               |                | Unit A - 44 St F | auls cresce        | iii ii                    |                |
| A 26/10/20 | 016 Variation of a conditi | on LAB  | ICS     | All drawings to be read in conjunction with the Engineers' drawings. Any discrepencies                                                                                              |                                                      |                |                  |                    |                           |                |
|            |                            |         |         | between consultants drawings to be reported to the Architect before any work commences.                                                                                             | Gate House<br>1 St John's Square                     | Title          | First Floor Plan | I                  |                           |                |
|            |                            |         |         | The Contractor's attention is drawn to the Health & Safety matters identified in the Health & Safety plan as being potentially hazardous. These items should not be considered as a | London<br>EC1M 4DH<br>+44 (0) 20 7608 2889 T         |                | Proposed         |                    |                           |                |
|            |                            |         |         | complete and final list. The Work Package Contractor's normal Health and Safety obligations still apply when undertaking constructional operations both on and off site.            | +44 (0)́ 20 7608 0758 F<br>info@owenarchitects.co.uk | Date 26/10/201 | Scale @A3        | Project no.<br>373 | Drawing no.<br><b>211</b> | Rev.           |
|            |                            |         |         |                                                                                                                                                                                     |                                                      |                |                  |                    | © 0w                      | wen Architects |

| Project | Unit A - 44 St Paul's Crescent |  |  |  |  |  |
|---------|--------------------------------|--|--|--|--|--|
| ïtle    | First Floor Plan               |  |  |  |  |  |