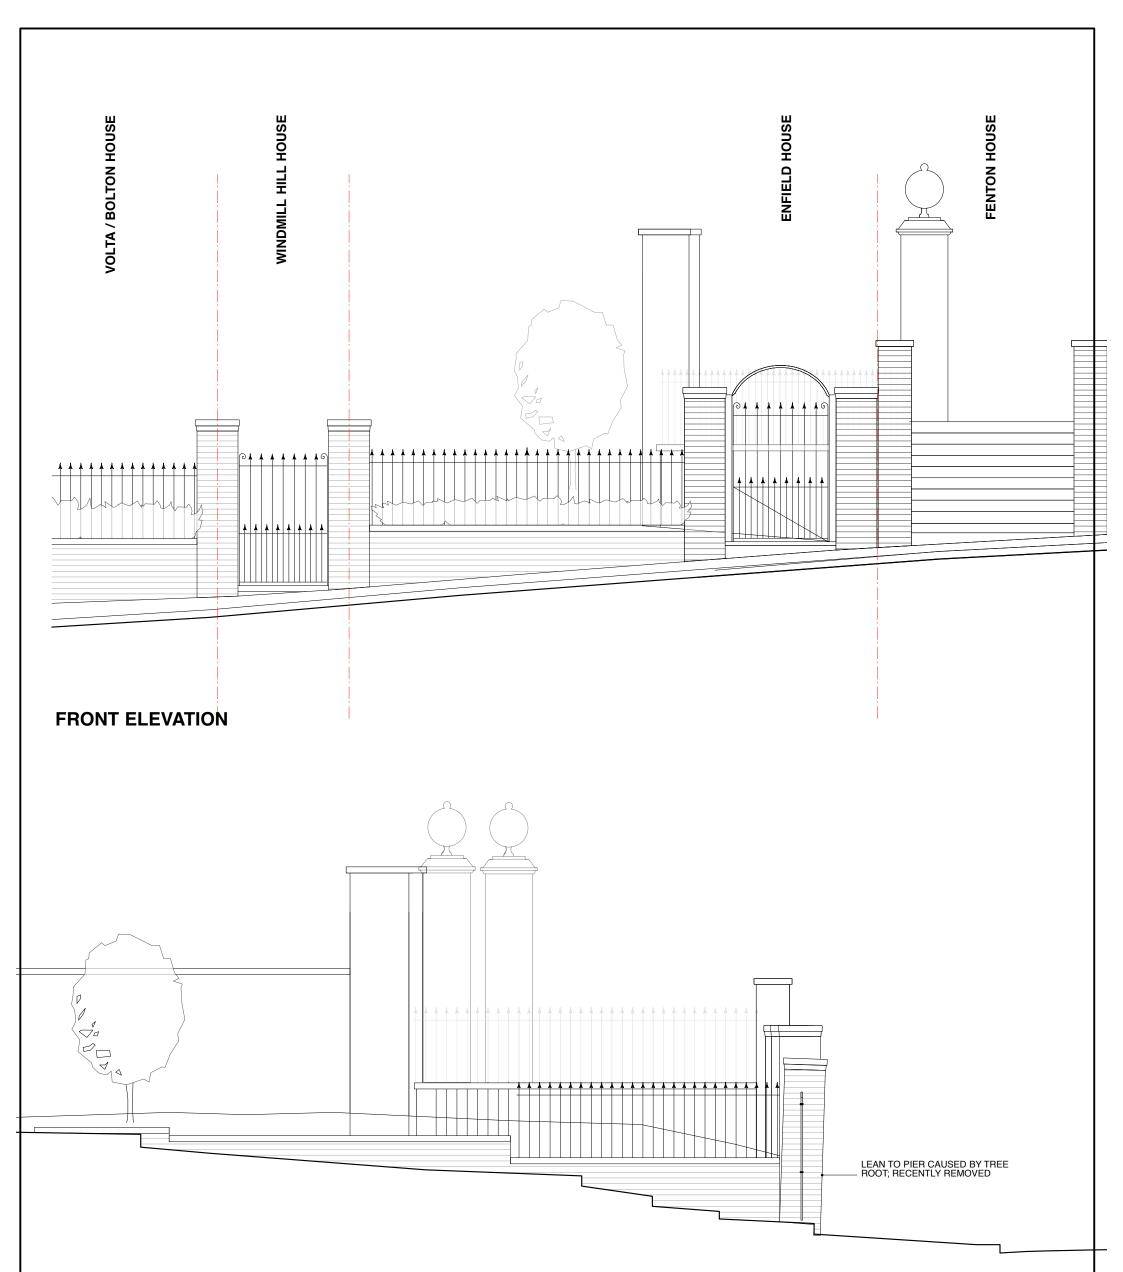

## **SECTION AA**

## PLEASE USE SCALE BAR TO TAKE MEASUREMENTS WHEN READING FROM PDFS

|                    |                                                                                                                          |                                                                                    | M 1 2 3 4 5                                                                                                                                           |
|--------------------|--------------------------------------------------------------------------------------------------------------------------|------------------------------------------------------------------------------------|-------------------------------------------------------------------------------------------------------------------------------------------------------|
| Lisa Shell         | REVISIONS/ ISSUE                                                                                                         | 11/03/2017 B<br>ISSUE TO <b>Transport &amp; Planning</b><br>Consultant<br>For INFO | WINDMILL HILL HOUSE, LONDON NW3:<br>PARKING BAY                                                                                                       |
| ALIGNATION CAMPAGE | FOR INFO/COMMENT<br>15/7/2016<br>ISSUE TO CLIENT<br>FOR INFO/COMMENT<br>16/07/2016 A<br>ISSUE TO PLANNING<br>FOR COMMENT |                                                                                    | FRONT ELEVATION & SECTION AA<br>A S EXISTING<br>WIN-2/SU/101/B<br>1:50 @ A3<br>DO NOT SCALE FROM THIS DRAWING<br>REFER ALL DISCREPANCIES TO ARCHITECT |