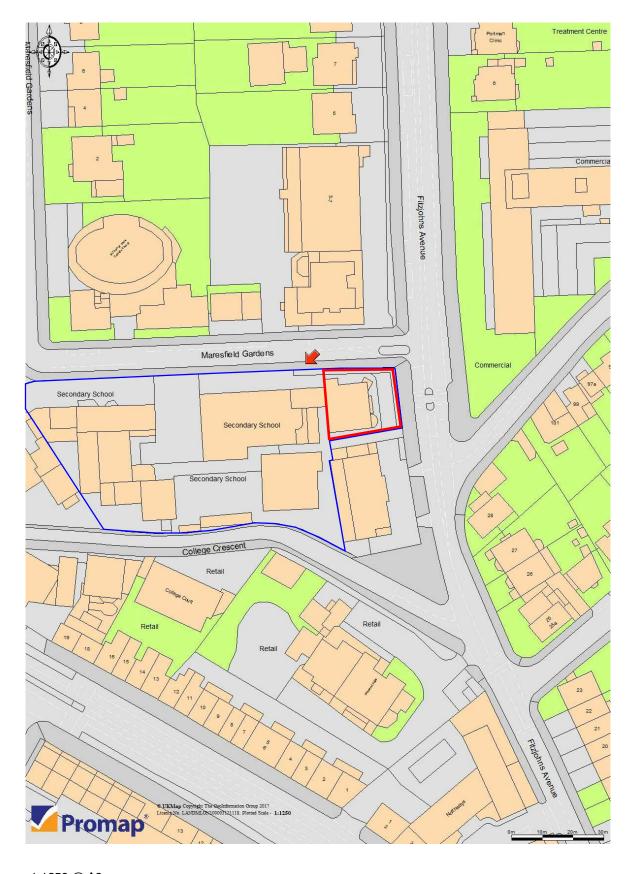

## STRIDE TREGLOWN

www.stridetregiown

GDST - Oakwood - South Hampstead 3 Maresfield Gardens

London NW3 5SS

DRAWING TITLE

Site Location Plan

| SUITABILITY STATUS                                                          |  | SCALE    |
|-----------------------------------------------------------------------------|--|----------|
| S1 : SUITABLE FOR                                                           |  | @ A3     |
| CO-ORDINATION                                                               |  |          |
| PROJECT   ORIGINATOR   ZONE   LEVEL   TYPE   ROLE   CLASSIFICATION   NUMBER |  | REVISION |
| 150318-STL-E1011                                                            |  | P3       |