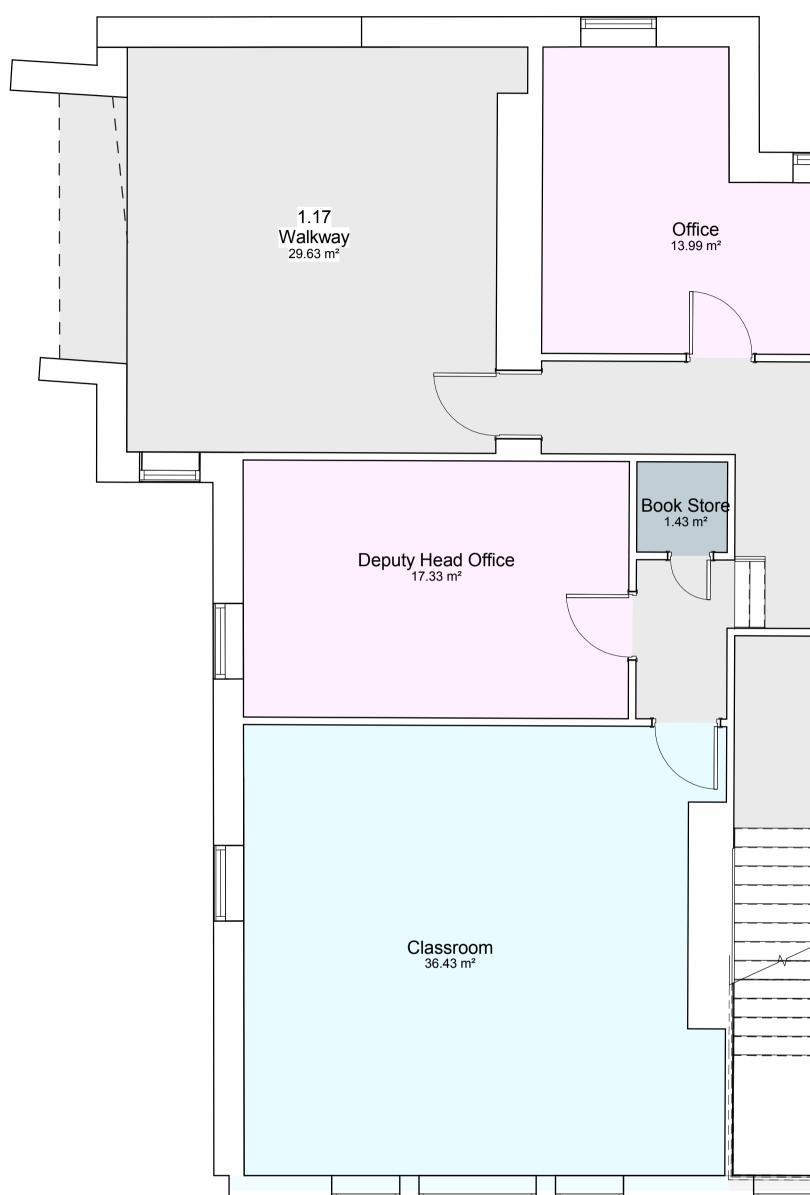

## PE Office 20.66 m<sup>2</sup> Staff WC 8.70 m<sup>2</sup> University Officer 8.33 m<sup>2</sup> UP 1 WC 8.42 m² \_\_\_\_ DFO Office 13.86 m<sup>2</sup> Classroom 34.02 m<sup>2</sup> \_\_\_\_\_

Responsibility is not accepted for errors made by others in scaling from this drawing. All construction information should be taken from figured dimensions only.