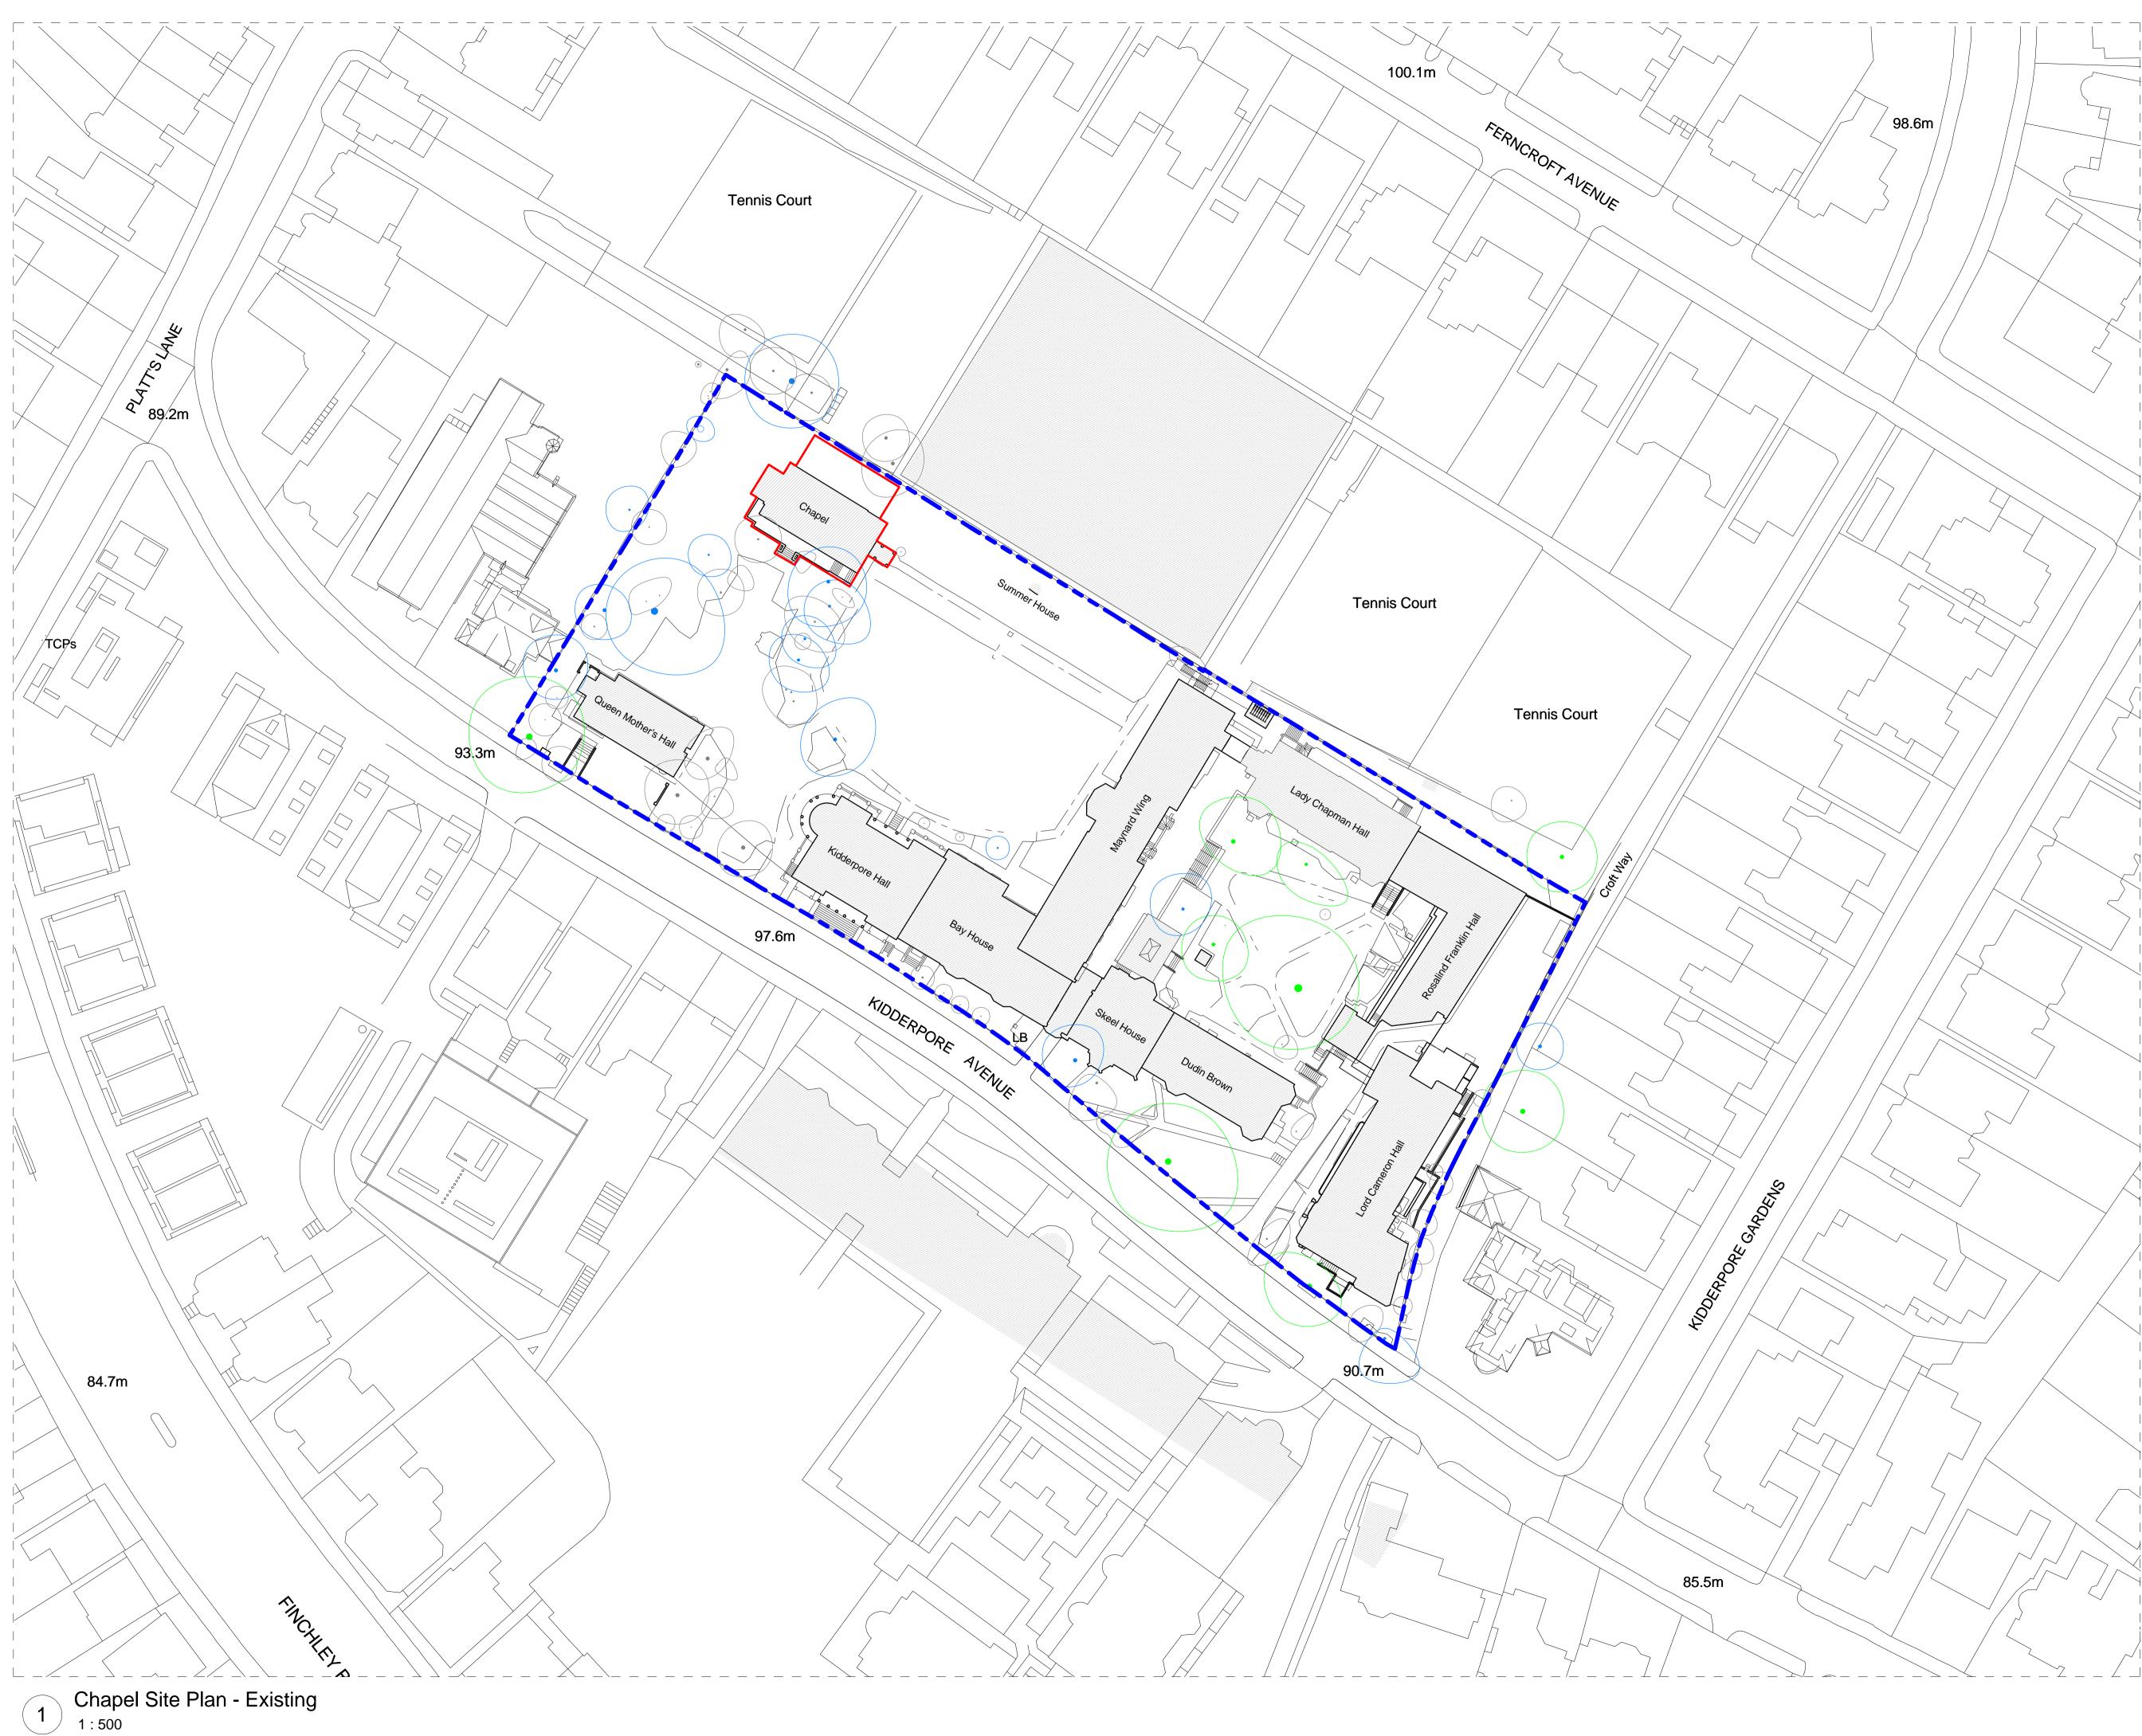

## LEGEND

Extent of land owned by the applicant

Extent of Listed Building application

Revision Description

Issued for Listed building consent TR 2015-07-10 SW Drawn Date Checked

**St Catherine's Court 46-48 Portsmouth Road Guildford GU2 4DU** T +44 (0)1483 568686 F +44 (0)1483 575830 W scottbrownrigg.com

Client's Name Mount Anvil

Job Title Kidderpore Avenue

Drawing Title Existing Site Plan - Chapel

| As indicate |             | 50m         |
|-------------|-------------|-------------|
| Scale 1:500 | Drawing No  |             |
| Job No      |             |             |
| 157780      | LB-CH-EX-ST | -100        |
|             | ° °         | <b>-100</b> |