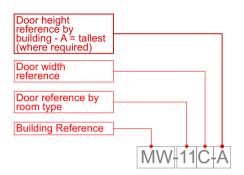

BS EN4967 and supplied with product conformity certificates.

Door linings, stops, vision panels, cold smoke seals (denoted by the 's' suffix) etc., all to meet doors manufacturers standard fire tested details to achieve fire ratings as noted.

Door schedules to be read in conjunction with relevant joinery details.

\* For ALL apartment doors, refer to Fire Drawings

Ironmongery All ironmongery TBC.

Plant room doors to meet BS 3621 and engineers requirements.

Cycle store doors to have PAS 24 doors (or LPS 175 Security 2) and fob access.

Door Finishes: Refer to finishes schedule.



KEY PLAN

NOTE: ALL INFORMATION SHOWN ON THIS DRAWINGS IS SUBJECT TO DESIGN DEVELOPMENT ALL DIMENSIONS ARE FOR GUIDELINES ONLY - ALL DIMENSIONS TO BE CHECKED ON SITE PRIOR MANUFACTURING

Door Reference Key



## FOR CONSTRUCTION





MOUNT ANVIL LTD



PROJECT KIDDERPORE AVENUE

<sup>DRAWING</sup> Bay House Internal Door Types

SCALE NTS@A1

DRAWING No.

DATE November 2016

DRAWN BY GS REV C1

15 230 9000-SCH-BH-006

A & Q PARTNERSHIP (LONDON) LTD THE LUX BUILDING, 2-4 HOXTON SQUARE, LONDON N 1 6 NU Tel: 020 7613 2244 Fax: 020 7613 2642 Email:london@aqp.co.uk ARCHITECTURE DESIGN MASTERPLANNING INTERIORS