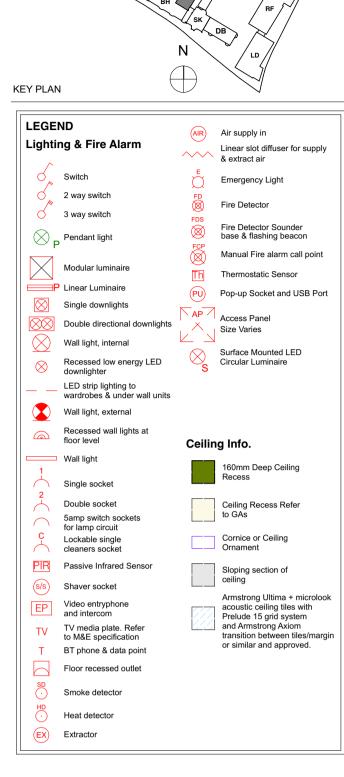

**Dimable Lights -** In Living and Master Bedroom.

Kitchen Manufacture to provide setting out of all sockets and fittings within cabinets as required. **Bathroom layouts** shown indicatively only. Refer to Detailed Bathroom Layouts drawings.