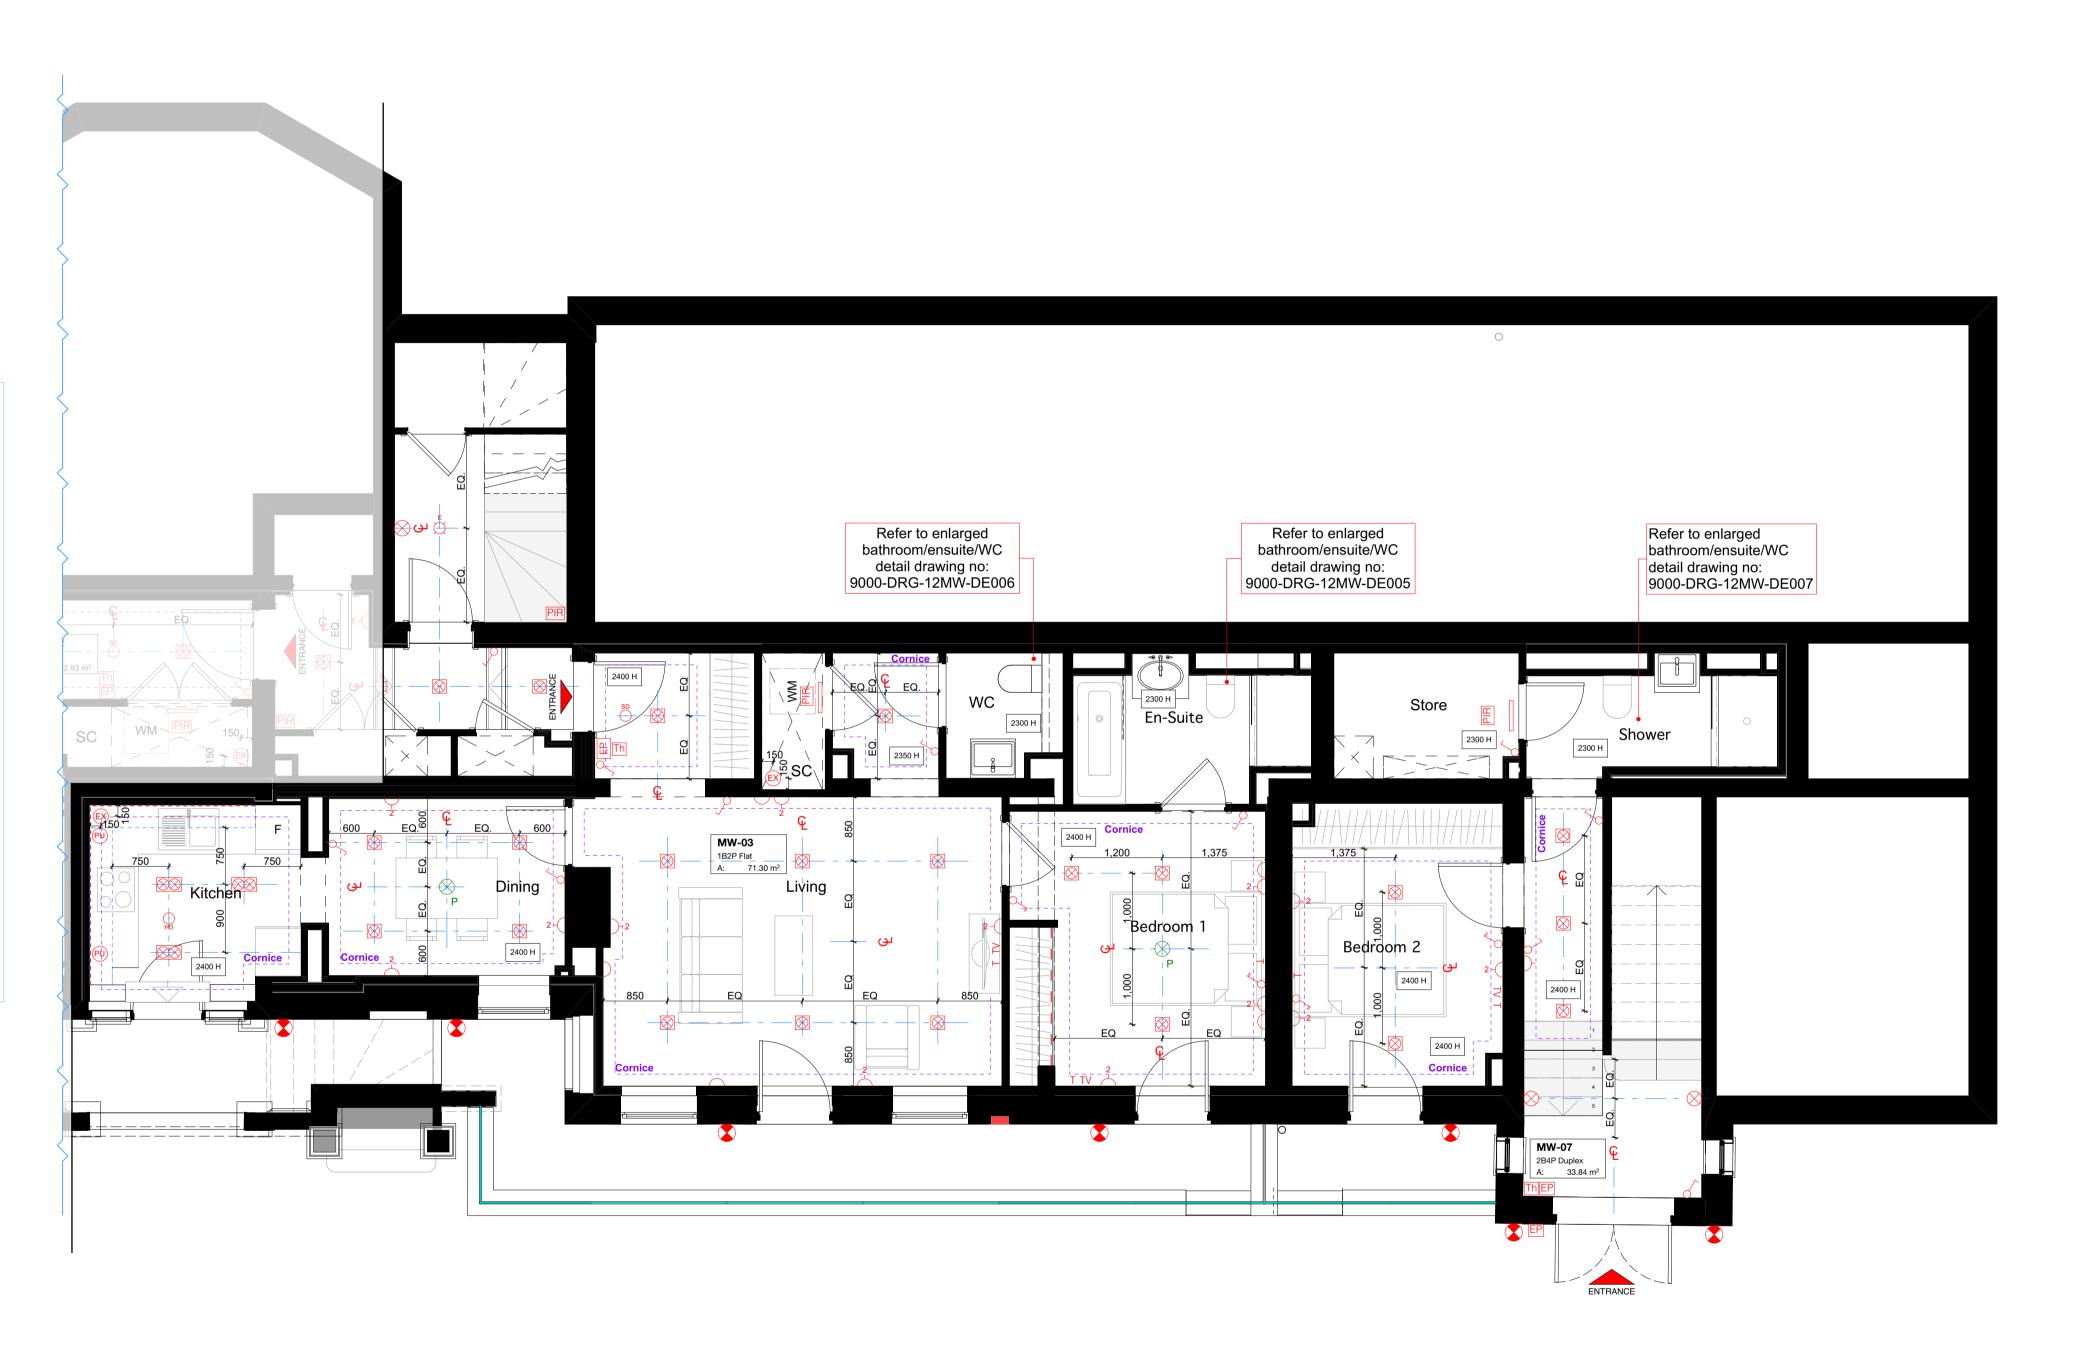

This drawing to be read in conjunction with MKP Drawings Refer to **MKP** drawings for Utility cupboard, kitchen and electrical

For further Entry Equipment Please Refer to **MKP** Drawings. Wiring for pendant lights in Dining and Master Bedroom.
Wired connection point for possible future pendant with associated pattressing as necessary.

**Dimable Lights -** In Living and Master Bedroom.

Kitchen Manufacture to provide setting out of all sockets and fittings within cabinets as required. **Bathroom layouts** shown indicatively only. Refer to Detailed Bathroom Layouts drawings.