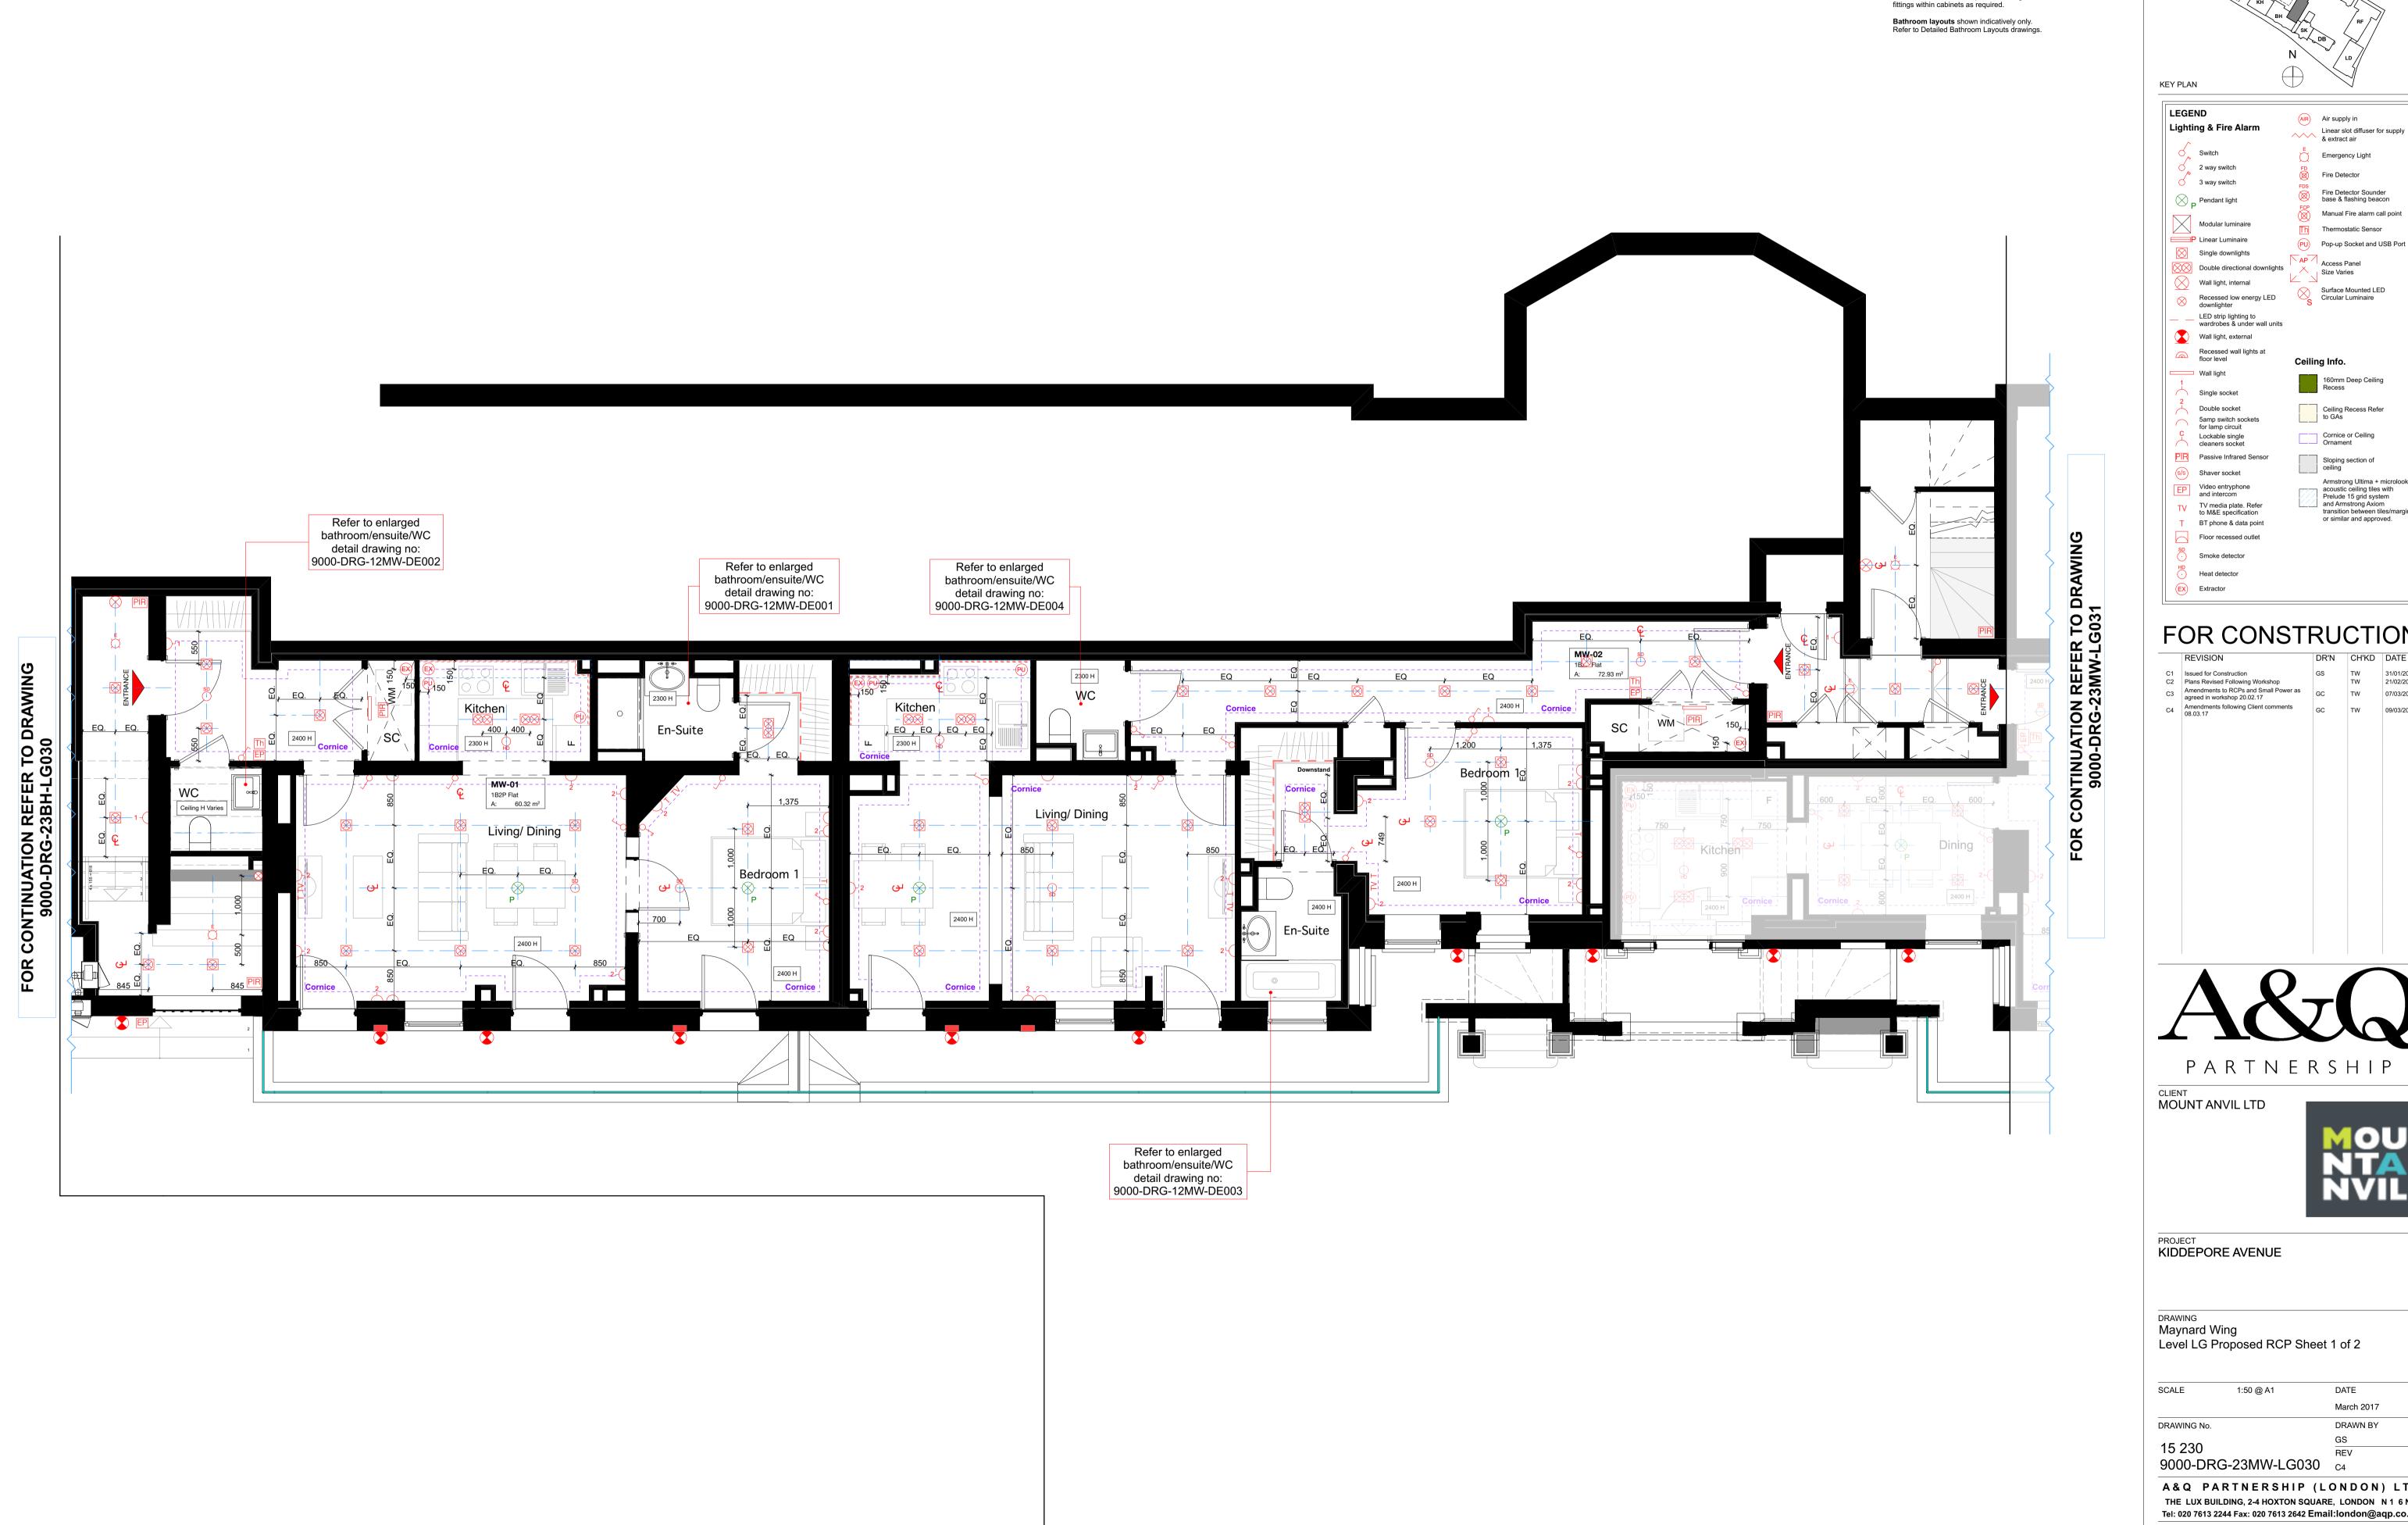

This drawing to be read in conjunction with MKP Drawings Refer to **MKP** drawings for Utility cupboard, kitchen and electrical

For further Entry Equipment Please Refer to **MKP** Drawings. Wiring for pendant lights in Dining and Master Bedroom. Wired connection point for possible future pendant with associated pattressing as necessary.

Kitchen Manufacture to provide setting out of all sockets and

Dimable Lights - In Living and Master Bedroom.

## FOR CONSTRUCTION

|    | REVISION                                                                | DR'N | CH'KD | DATE       |
|----|-------------------------------------------------------------------------|------|-------|------------|
| C1 | Issued for Construction                                                 | GS   | TW    | 31/01/2017 |
| C2 | Plans Revised Following Workshop  Amendments to RCPs and Small Power as | 00   | TW    | 21/02/2017 |
| СЗ | agreed in workshop 20.02.17                                             | GC   | TW    | 07/03/2017 |
| C4 | Amendments following Client comments 08.03.17                           | GC   | TW    | 09/03/201  |
|    |                                                                         |      |       |            |
|    |                                                                         |      |       |            |
|    |                                                                         |      |       |            |
|    |                                                                         |      |       |            |
|    |                                                                         |      |       |            |
|    |                                                                         |      |       |            |
|    |                                                                         |      |       |            |
|    |                                                                         |      |       |            |
|    |                                                                         |      |       |            |
|    |                                                                         |      |       |            |
|    |                                                                         |      |       |            |
|    |                                                                         |      |       |            |
|    |                                                                         |      |       |            |
|    |                                                                         |      |       |            |
|    |                                                                         |      |       |            |