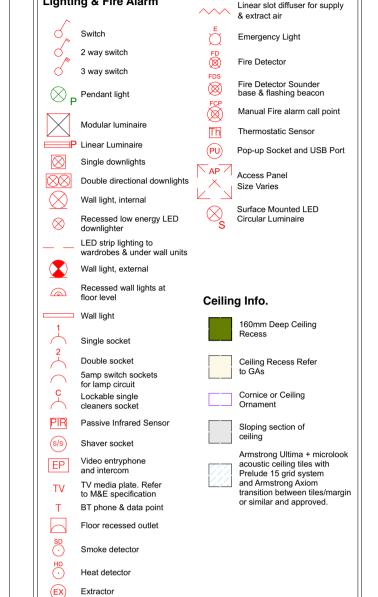

This drawing to be read in conjunction with MKP Drawings Refer to **MKP** drawings for Utility cupboard, kitchen and electrical

For further Entry Equipment Please Refer to **MKP** Drawings. Wiring for pendant lights in Dining and Master Bedroom. Wired connection point for possible future pendant with associated pattressing as necessary.

Kitchen Manufacture to provide setting out of all sockets and

Dimable Lights - In Living and Master Bedroom.



## FOR CONSTRUCTION

|    | REVISION                                                                | DR'N | CH'KD | DATE       |
|----|-------------------------------------------------------------------------|------|-------|------------|
| C1 | Issued for Construction                                                 | GS   | TW    | 31/01/2017 |
| C2 | Plans Revised Following Workshop  Amendments to RCPs and Small Power as | 00   | TW    | 21/02/2017 |
| СЗ | agreed in workshop 20.02.17                                             | GC   | TW    | 07/03/2017 |
| C4 | Amendments following Client comments 08.03.17                           | GC   | TW    | 09/03/201  |
|    |                                                                         |      |       |            |
|    |