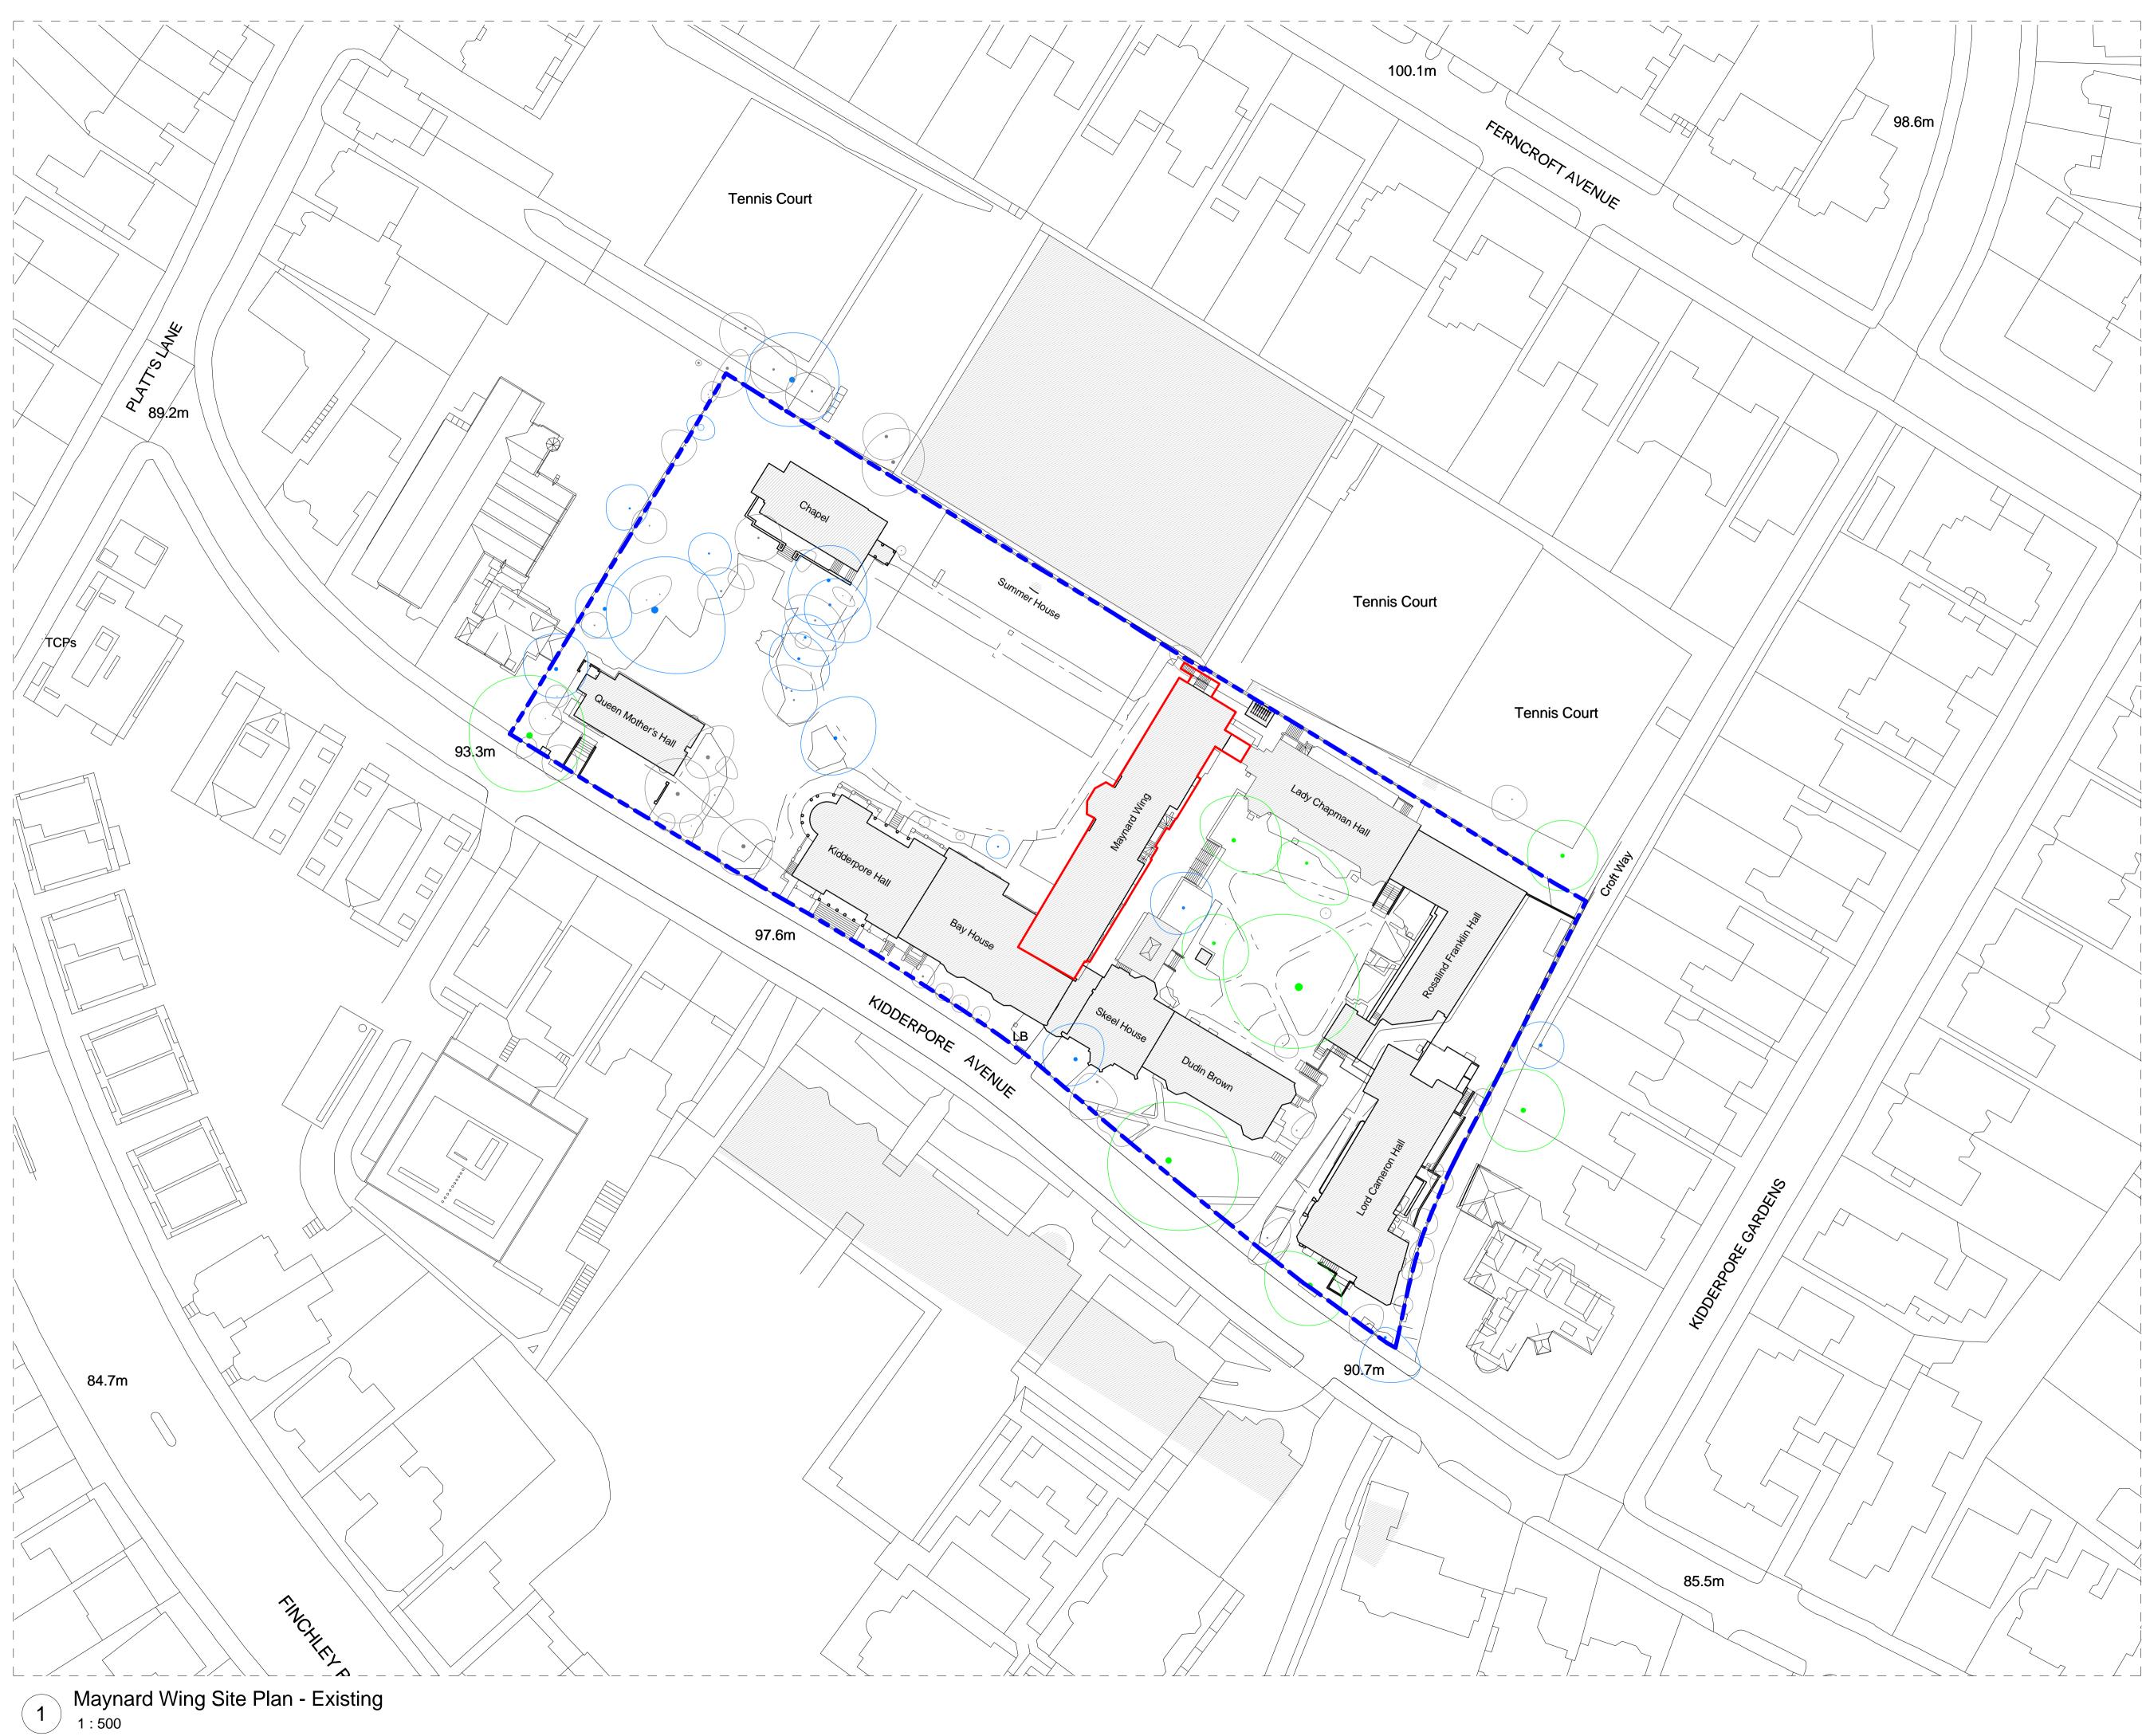

## LEGEND

**F** Extent of land owned by the applicant

Extent of Listed Building application

Issued for Listed building consent Revision Description

TR 2015-07-10 SW Drawn Date Checked

**St Catherine's Court 46-48 Portsmouth Road Guildford GU2 4DU** T +44 (0)1483 568686 F +44 (0)1483 575830 W scottbrownrigg.com

Client's Name Mount Anvil

Job Title Kidderpore Avenue

Drawing Title Existing Site Plan - Maynard Wing

| 0  25m    Scale 1:500 | 50m |
|-----------------------|-----|
|                       |     |
| •                     |     |
| 157780 LB-MW-EX-ST-1  | 00  |
| Status                |     |