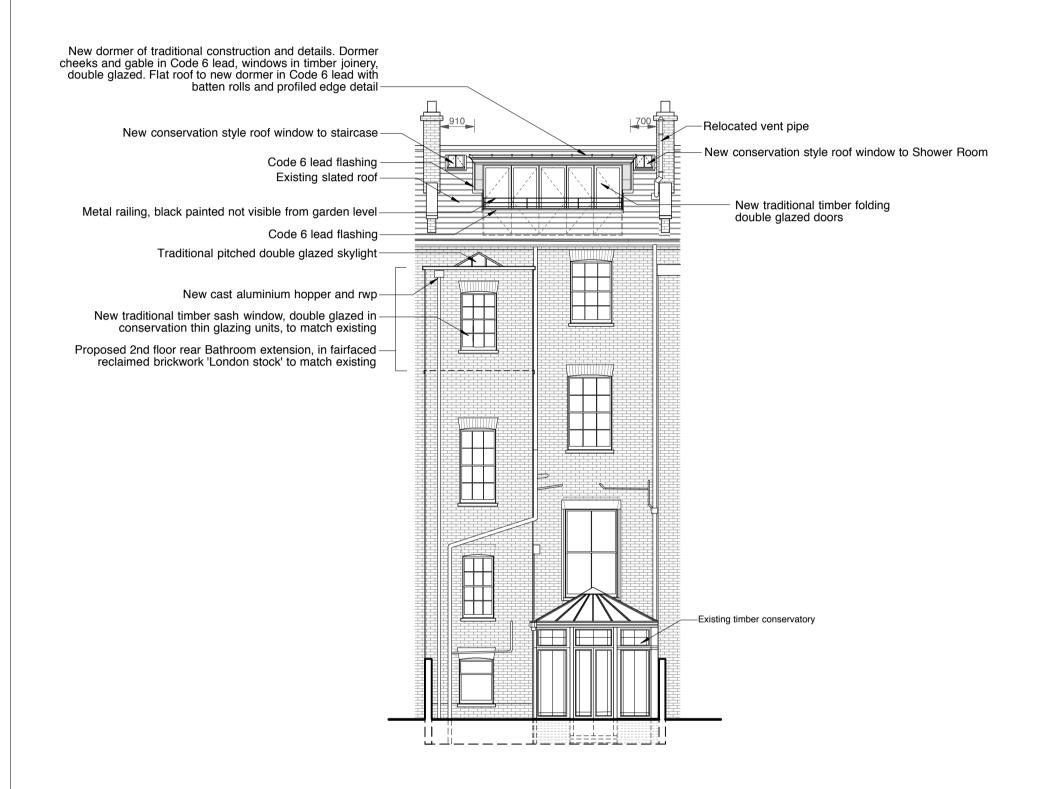

| Rev.A (01.03.2017) Layout updated. | 1.03.2017) Layout updated. | TO BE CHECKED ON SITE<br>DO NOT SCALE | DRAWING<br>REAR ELEVATION - PROPOSED<br>PROJECT | ARCHITECTS                                                                               | DATE 02.17 | scale<br>1:100<br>@A3 |
|------------------------------------|----------------------------|---------------------------------------|-------------------------------------------------|------------------------------------------------------------------------------------------|------------|-----------------------|
|                                    |                            |                                       | 89 BELSIZE LANE, NW3                            |                                                                                          | JOB        | DRAWING               |
|                                    |                            |                                       | MR & MRS A.& J. BEECROFT                        | TAG ARCHITECTS<br>14 BELSIZE CRESCENT, HAMPSTEAD, LONDON NW3 5QU<br>TEL. : 020 7431 7974 | 119        | P10A                  |