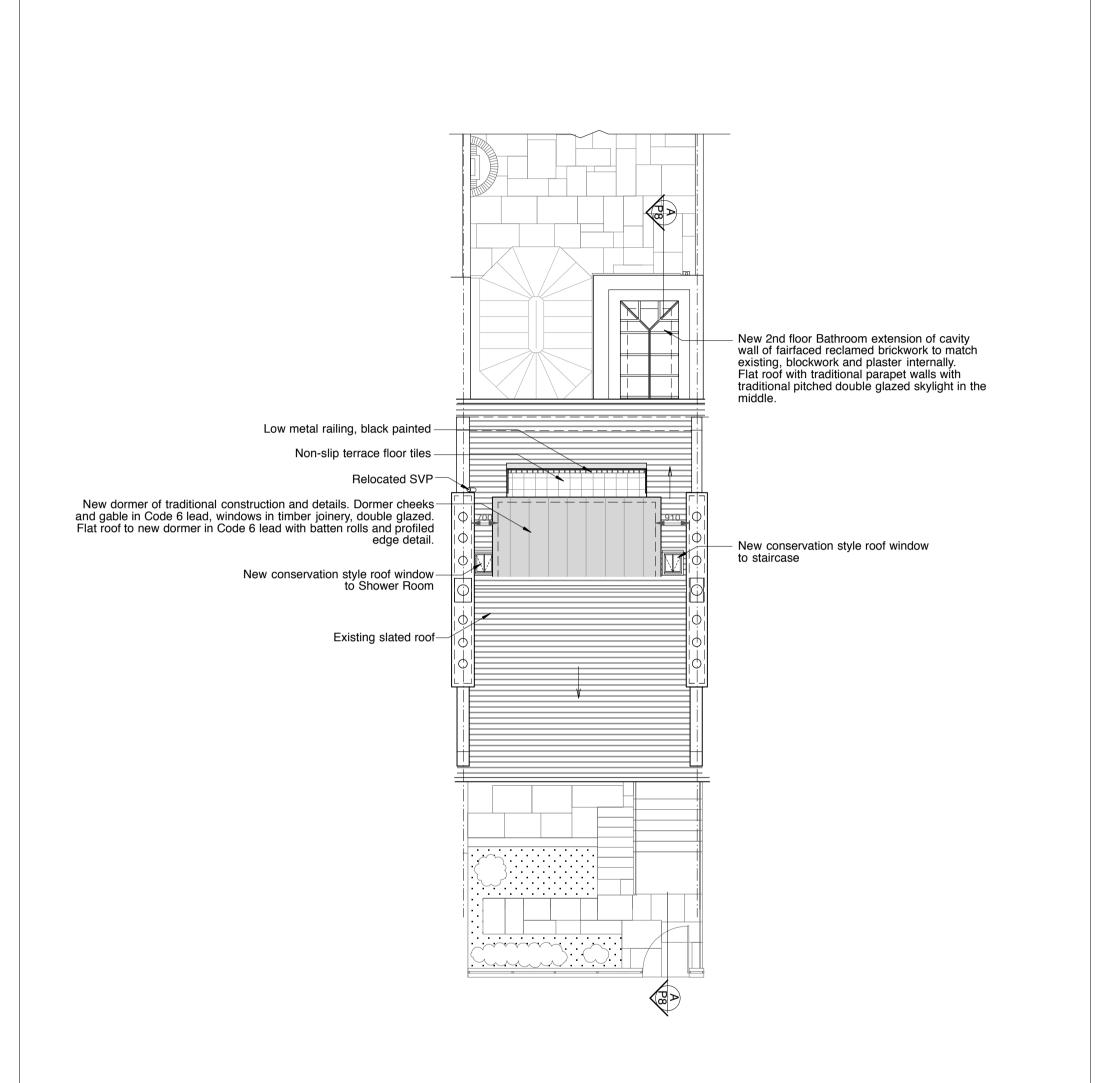

| 0 1 2 5m                           |                                                      |                                                            |                                                                                          |                       |                       |
|------------------------------------|------------------------------------------------------|------------------------------------------------------------|------------------------------------------------------------------------------------------|-----------------------|-----------------------|
| Rev.A (06.03.2017) Layout updated. | ALL DIMENSIONS<br>BE CHECKED ON SITE<br>DO NOT SCALE | DRAWING<br>ROOF PLAN - PROPOSED<br>PROJECT                 | TAG                                                                                      | DATE<br>02.17         | scale<br>1:100<br>@A3 |
| PLANNING                           | TO BE CHECH<br>DO NOT                                | 89 BELSIZE LANE, NW3<br>CLIENT<br>MR & MRS A.& J. BEECROFT | TAG ARCHITECTS<br>14 BELSIZE CRESCENT, HAMPSTEAD, LONDON NW3 5QU<br>TEL. : 020 7431 7974 | <sub>јов</sub><br>119 | drawing<br>P6A        |