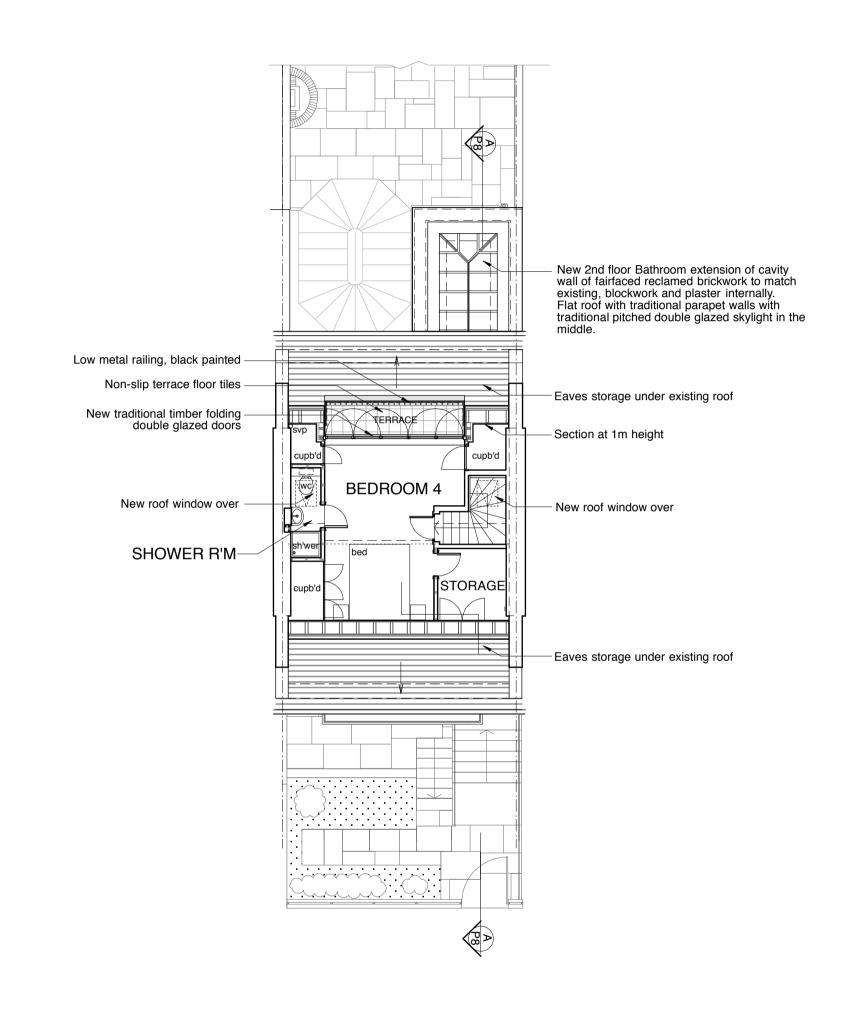

| 0 1 2 5m                                                                 |                                                      |                                 |                                                                                          |      |                |
|--------------------------------------------------------------------------|------------------------------------------------------|---------------------------------|------------------------------------------------------------------------------------------|------|----------------|
| Rev.A (16.01.2017) Layout updated.<br>Rev.B (06.03.2017) Layout updated. | ONS<br>ON SITE                                       | TOP FLOOR - PROPOSED            | TAG                                                                                      | DATE | SCALE<br>1:100 |
| PLANNING                                                                 | ALL DIMENSIONS<br>BE CHECKED ON SITE<br>DO NOT SCALE | PROJECT<br>89 BELSIZE LANE, NW3 | ARCHITECTS                                                                               | JOB  | @A3<br>DRAWING |
|                                                                          | TO BE CI<br>DO                                       | MR & MRS A.& J. BEECROFT        | TAG ARCHITECTS<br>14 BELSIZE CRESCENT, HAMPSTEAD, LONDON NW3 5QU<br>TEL. : 020 7431 7974 | 119  | P5B            |