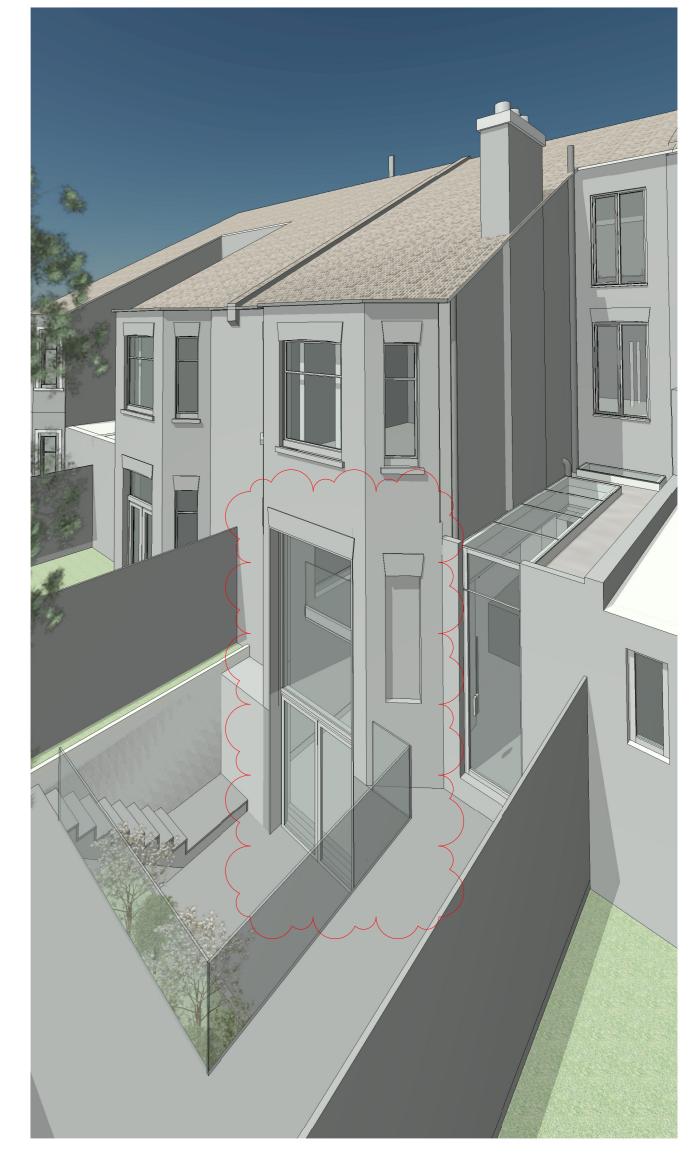

| Job Title:               |              | Project No:  | Drawing No:                             | Revision:  |  |
|--------------------------|--------------|--------------|-----------------------------------------|------------|--|
| 13 Glenmore              | Road         | <u>16003</u> | P302                                    | R1         |  |
| Planning Drawing:        |              |              | © Drawing & Des                         | .,,        |  |
| Rear Facade              | Views        | // //        | AR-Architecture.<br>213 Haverstock Hill |            |  |
| 04/11/16<br>Scale at A2: | Scale at A3: |              | London NW<br>T: +44 207                 | - ,        |  |
|                          |              | architec     | ture E: info@ar-                        | arch.co.uk |  |
| Drawn:                   | Checked by:  |              |                                         |            |  |
| GG                       | SV           | COMMERCIA    | L HOPSITALITY R                         | ESIDENTIAL |  |