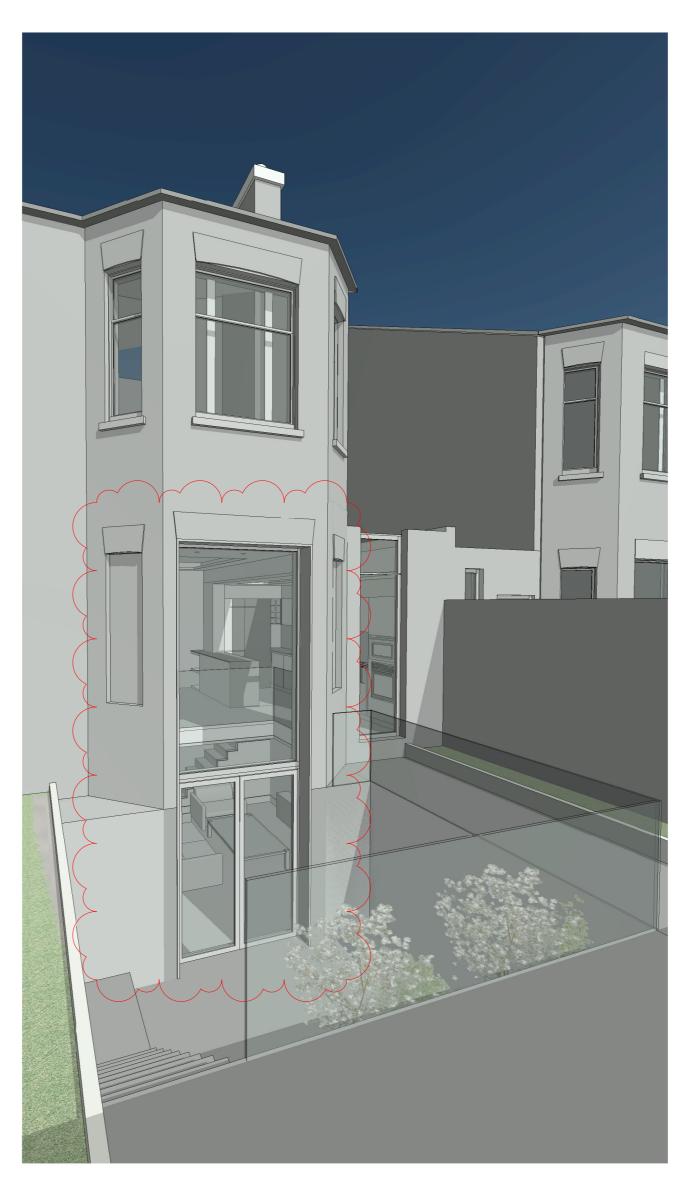

| Job Title:               |              | Project No:  | Drawing No:                             | Revision:  |  |
|--------------------------|--------------|--------------|-----------------------------------------|------------|--|
| 13 Glenmore              | Road         | <u>16003</u> | P302                                    | R1         |  |
| Planning Drawing:        |              |              | © Drawing & Des                         | .,,        |  |
| Rear Facade              | Views        | // //        | AR-Architecture.<br>213 Haverstock Hill |            |  |
| 04/11/16<br>Scale at A2: | Scale at A3: |              | London NW<br>T: +44 207                 | - ,        |  |
|                          |              | architec     | ture E: info@ar-                        | arch.co.uk |  |
| Drawn:                   | Checked by:  |              |                                         |            |  |
| GG                       | SV           | COMMERCIA    | L HOPSITALITY R                         | ESIDENTIAL |  |