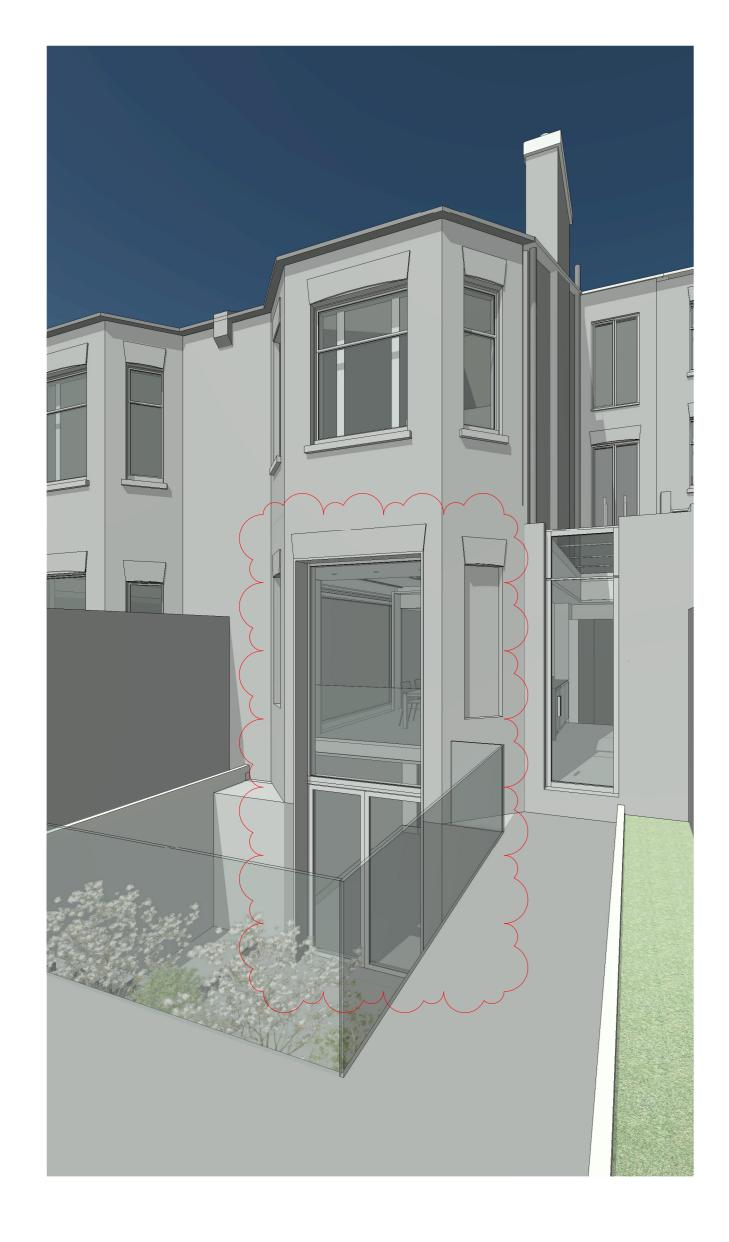

| Job Title:               |              | Project No:  | Drawing No:                             | Revision:  |  |
|--------------------------|--------------|--------------|-----------------------------------------|------------|--|
| 13 Glenmore              | Road         | <u>16003</u> | P302                                    | R1         |  |
| Planning Drawing:        |              |              | © Drawing & Des                         | .,,        |  |
| Rear Facade              | Views        | // //        | AR-Architecture.<br>213 Haverstock Hill |            |  |
| 04/11/16<br>Scale at A2: | Scale at A3: |              | London NW<br>T: +44 207                 | - ,        |  |
|                          |              | architec     | ture E: info@ar-                        | arch.co.uk |  |
| Drawn:                   | Checked by:  |              |                                         |            |  |
| GG                       | SV           | COMMERCIA    | L HOPSITALITY R                         | ESIDENTIAL |  |