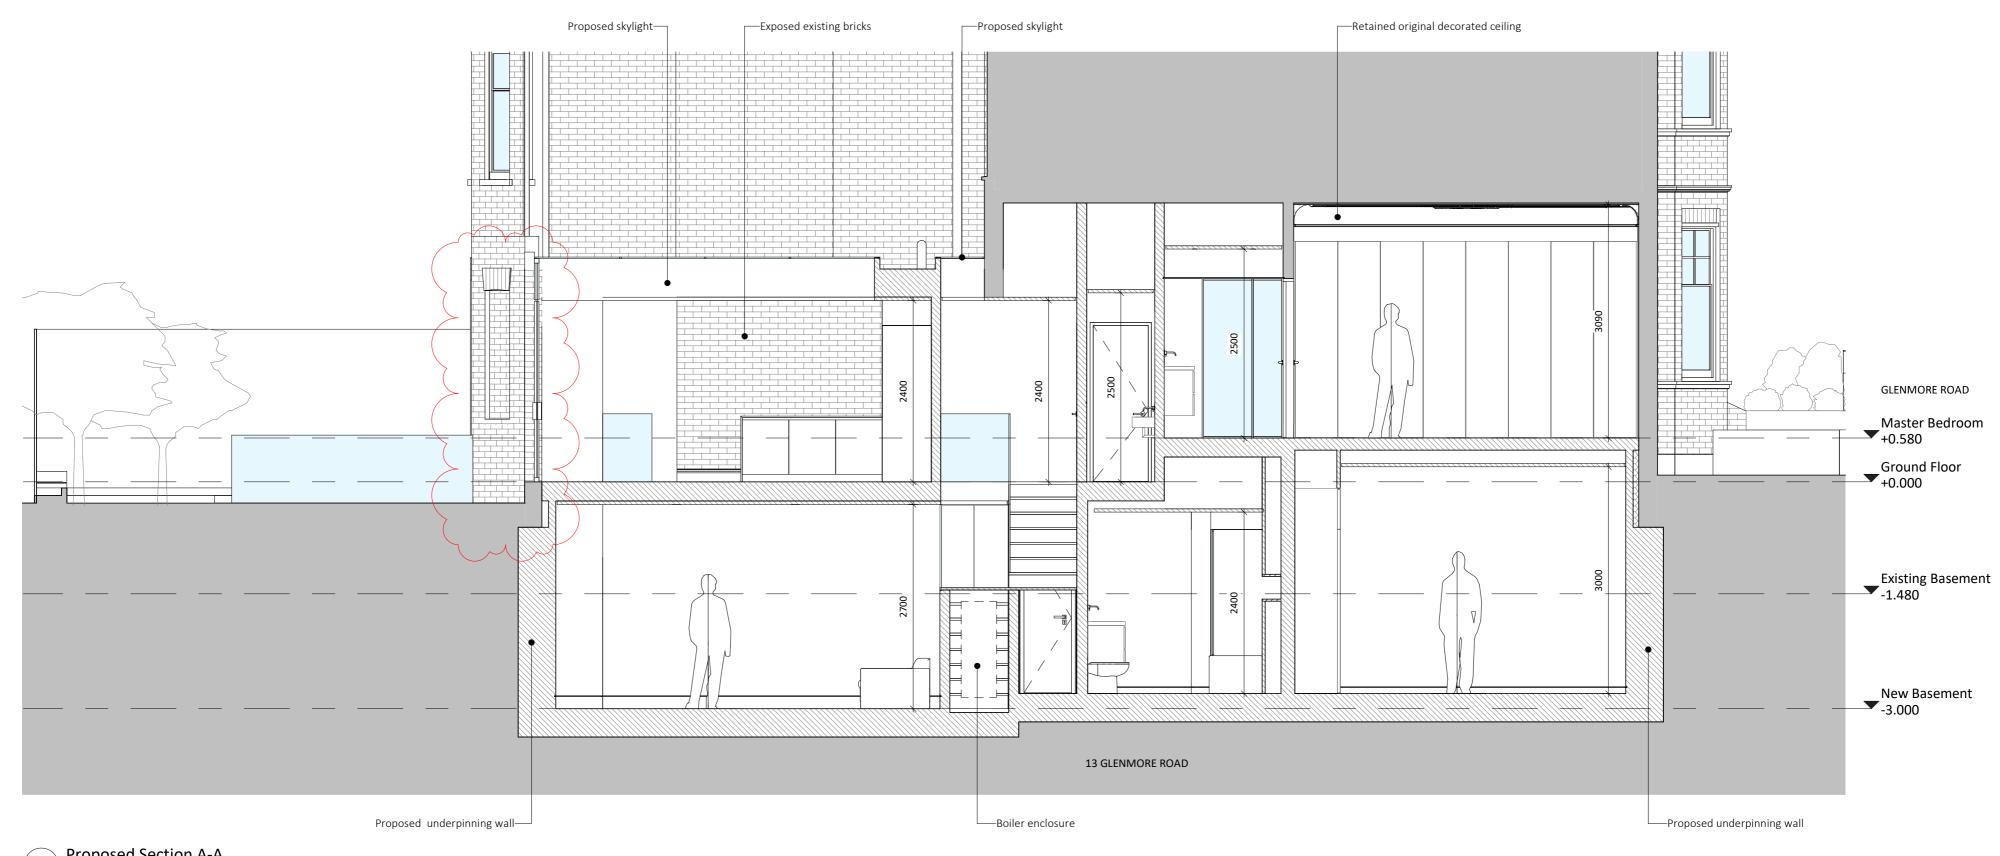

A Proposed Section A-A

1:50

KEY LEGEND: Existing fabric New fabric 0m 1m

| Job Title:  13 Glenmore  Drawing Status: | e Road      | Project No: 16003 | Drawing No: P210                 | Revision:  |
|------------------------------------------|-------------|-------------------|----------------------------------|------------|
| Planning Drawing:                        |             |                   | © Drawing & Design Copyright of: |            |
| Proposed Section A-A                     |             | _   //            | AR-Archited<br>213 Havers        |            |
| 04/11/16 Scale at A2: Scale at A3:       |             |                   | London NW<br>T: +44 207 2        | . ,        |
| 1:50<br>Drawn:                           | Checked by: | architect         | Ure E: info@ar-                  | arch.co.uk |
| GG                                       | SV          | COMMERCIAI        | L HOPSITALITY R                  | ESIDENTIAL |