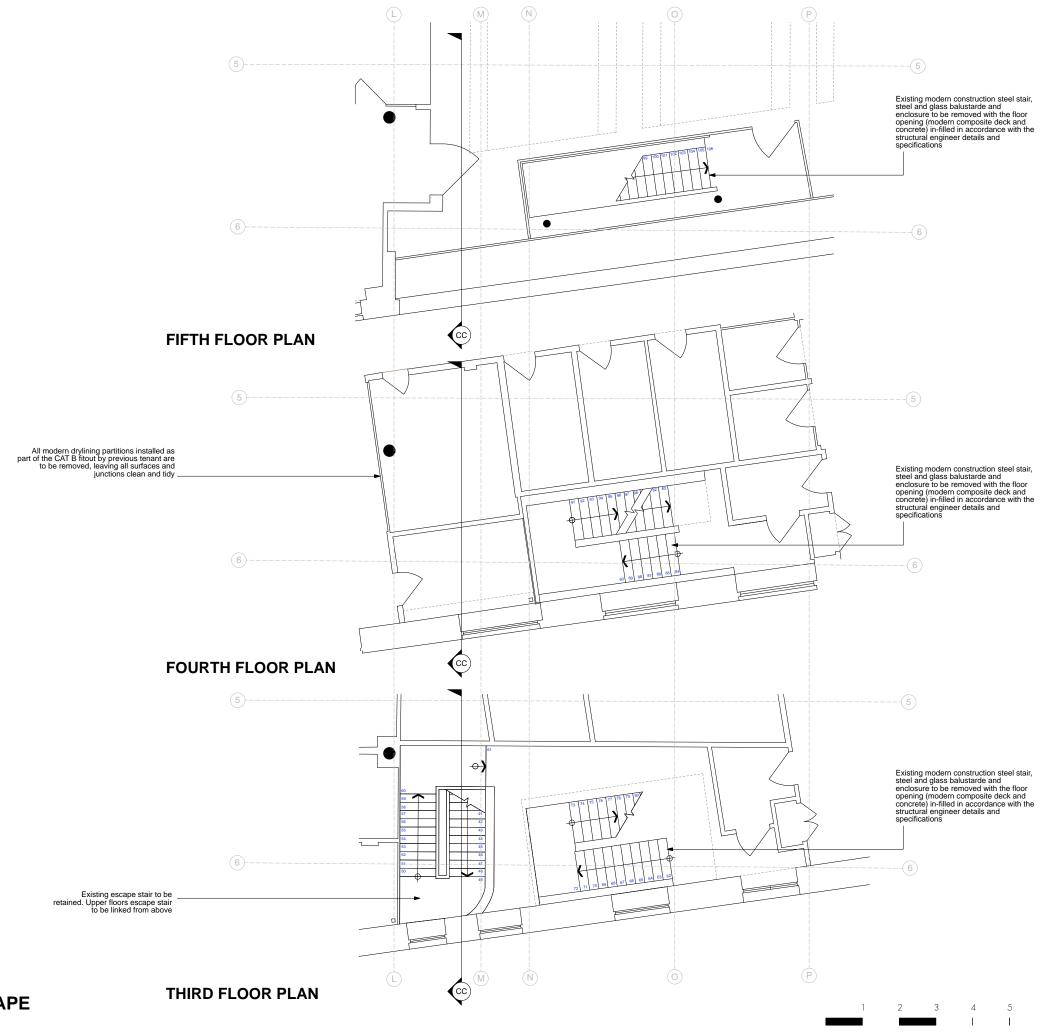

## **PLANNING**

EXISTING SECONDARY ESCAPE STAIR PLANS

DWG NO 527-EX.18

PEC NEAL LTD, C/O CBRE GI

SEVEN DIALS WAREHOUSE LONDON WC2

EXISTING SECONDARY ESCAPE STAIR PLANS

> This drawing is the copyright of **good landon led**. Not to be reproduced, retained disclosed to any uncubricated person either wholy or in part without written persists. Do not scale of this drawing. All related dissensions to be chedued and verified on by the contractor before commonitient of any behardistic dissensions to the chedued and which on the Report any discongregations to the Architect immediately.

contributor ballots communications of any abstraction accoming or work what on site. Report any discrepancies to the Architect immediately. Drawings to be read in conjunction with relevant drawings and specification.