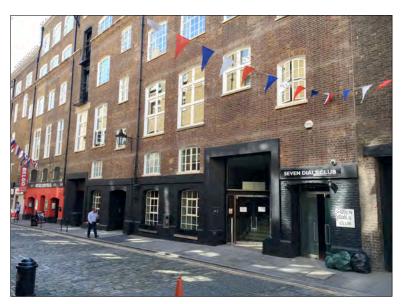

## EXISTING EARLHAM ENTRANCE CLOSE UP ELEVATION

## KEY

- 1. Original brick facade.
- 2. Black painted brick facade.
- 3. Glass door.
- 4. Stone plinth, painted black.
- 5. Stone surround, painted black.
- 6. Double glazed aluminium replacement 'modern' windows.
- 7. Window box planter.
- 8. Dry riser inlet