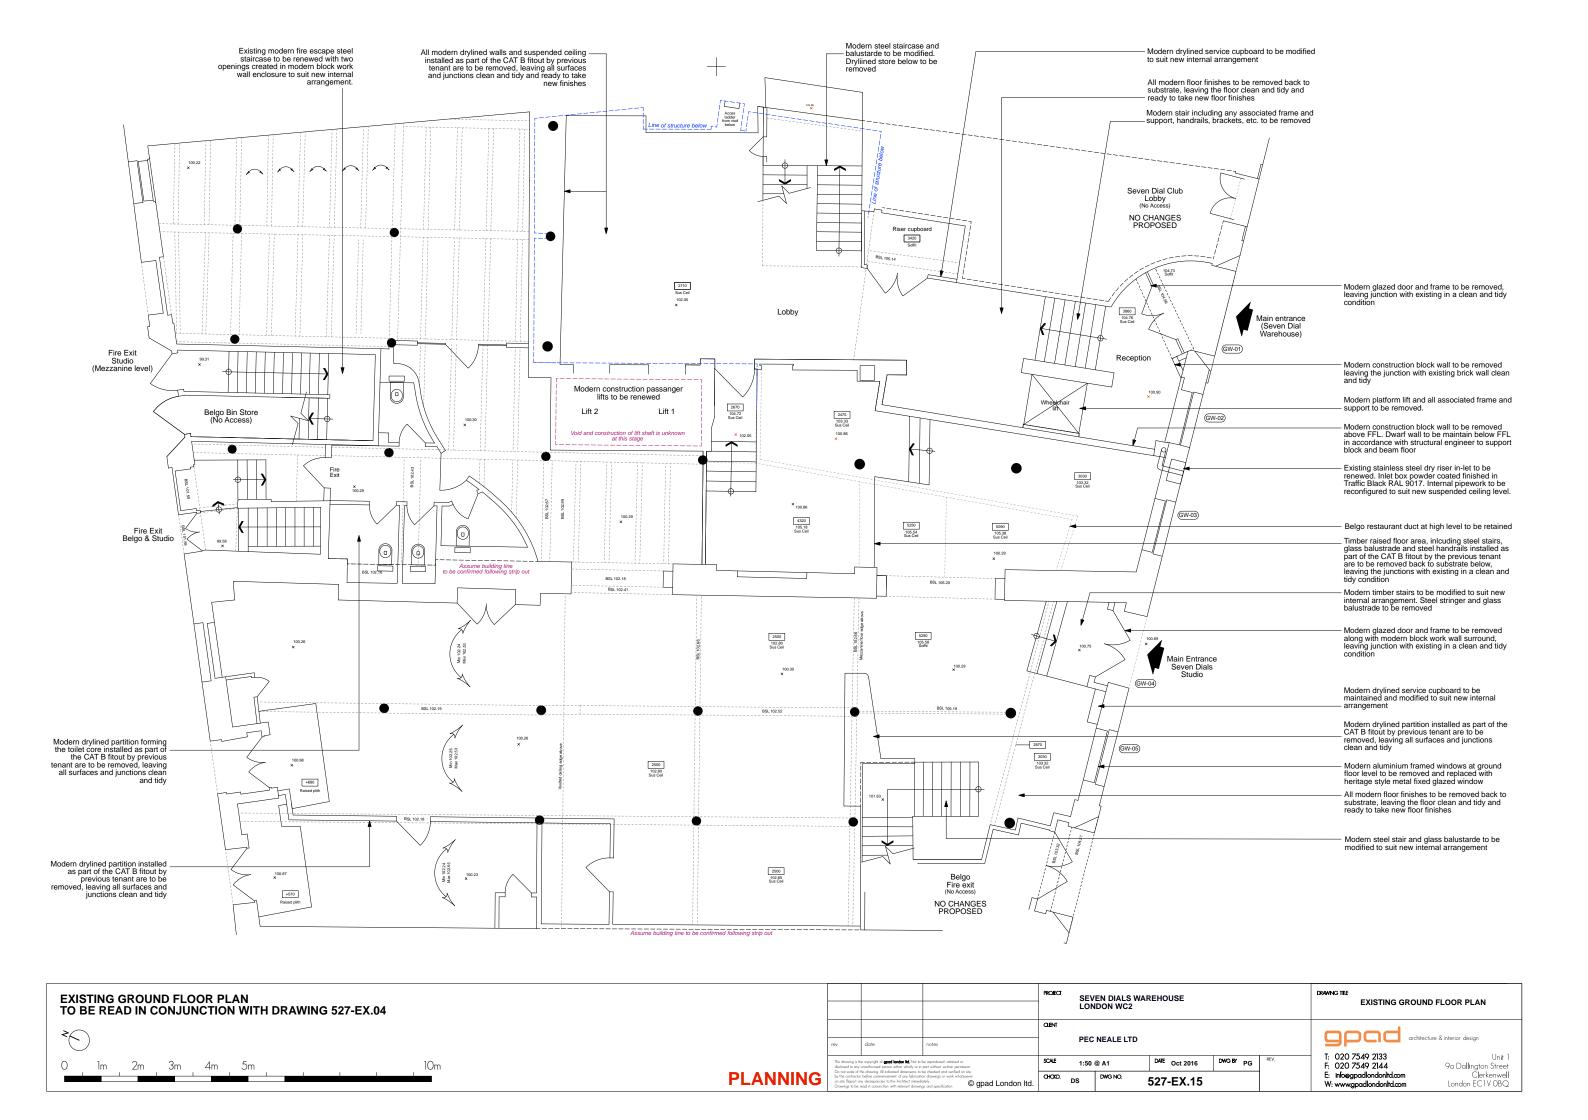

## **PLANNING**

EXISTING SECONDARY ESCAPE STAIR PLANS

DWG NO 527-EX.18

PEC NEAL LTD, C/O CBRE GI

SEVEN DIALS WAREHOUSE LONDON WC2

EXISTING SECONDARY ESCAPE STAIR PLANS

> This drawing is the copyright of **good landon led**. Not to be reproduced, retained disclosed to any uncubricated person either wholy or in part without written persists. Do not scale of this drawing. All related dissensions to be chedued and verified on by the contractor before commonitient of any behardistic dissensions to the chedued and which on the Report any discongregations to the Architect immediately.

contributor ballots communications of any abstraction accoming or work what on site. Report any discrepancies to the Architect immediately. Drawings to be read in conjunction with relevant drawings and specification.