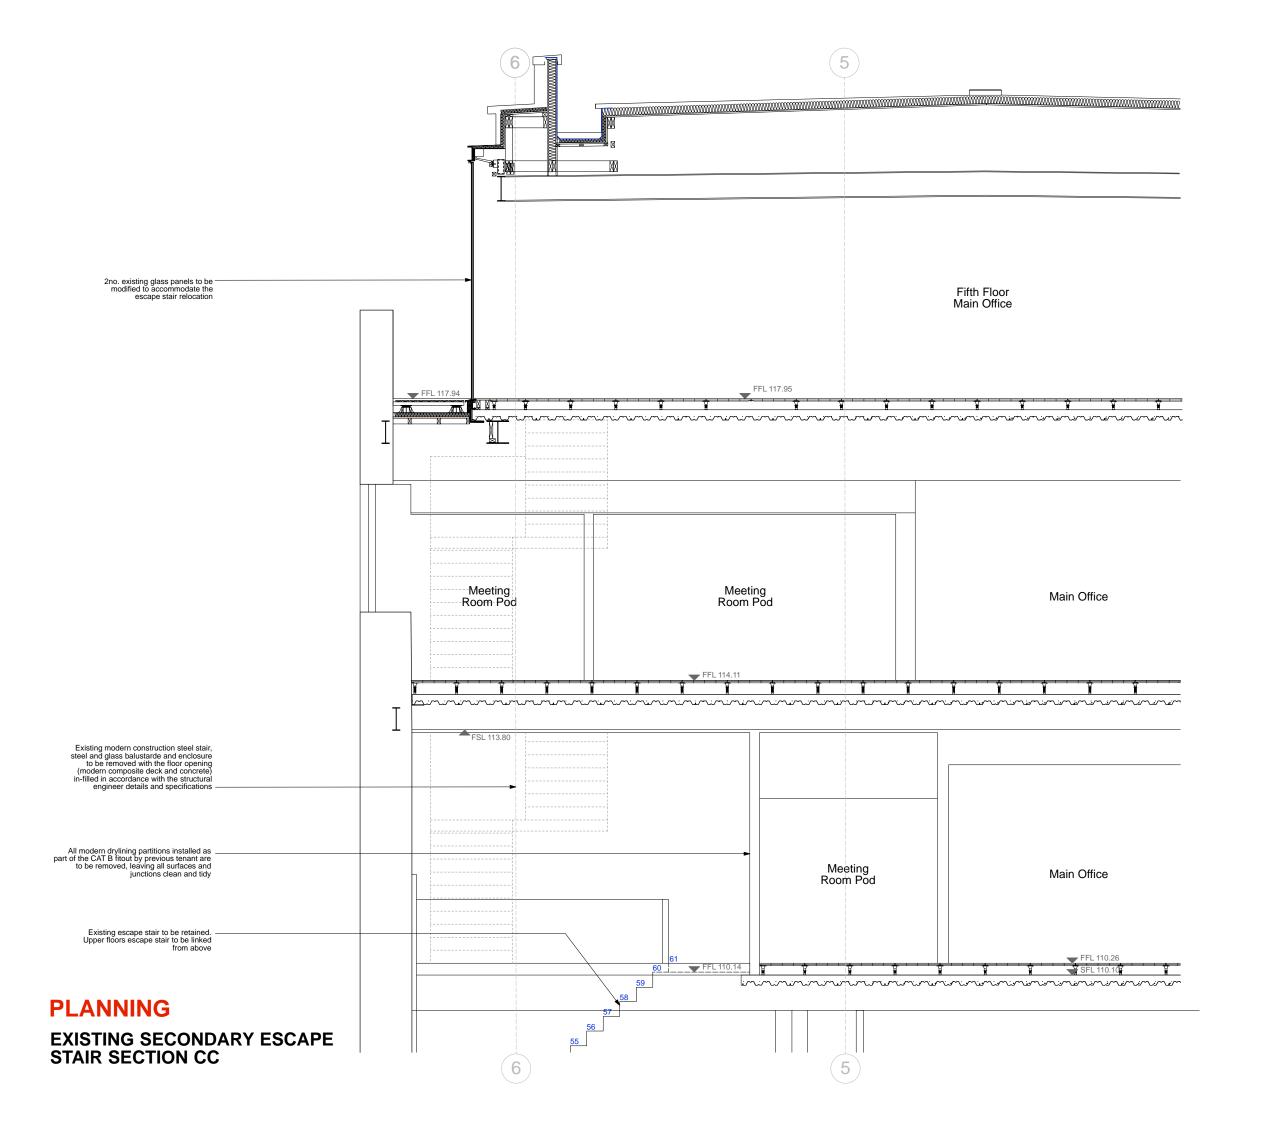

## **PLANNING**

EXISTING SECONDARY ESCAPE STAIR PLANS

DWG NO 527-EX.18

PEC NEAL LTD, C/O CBRE GI

SEVEN DIALS WAREHOUSE LONDON WC2

EXISTING SECONDARY ESCAPE STAIR PLANS

> This drawing is the copyright of **good landon led**. Not to be reproduced, retained disclosed to any uncubricated person either wholy or in part without written persists. Do not scale of this drawing. All related dissensions to be chedued and verified on by the contractor before commonitient of any behardistic dissensions to the chedued and which on the Report any discongregations to the Architect immediately.

contributor ballots communications of any abstraction accoming or work what on site. Report any discrepancies to the Architect immediately. Drawings to be read in conjunction with relevant drawings and specification.