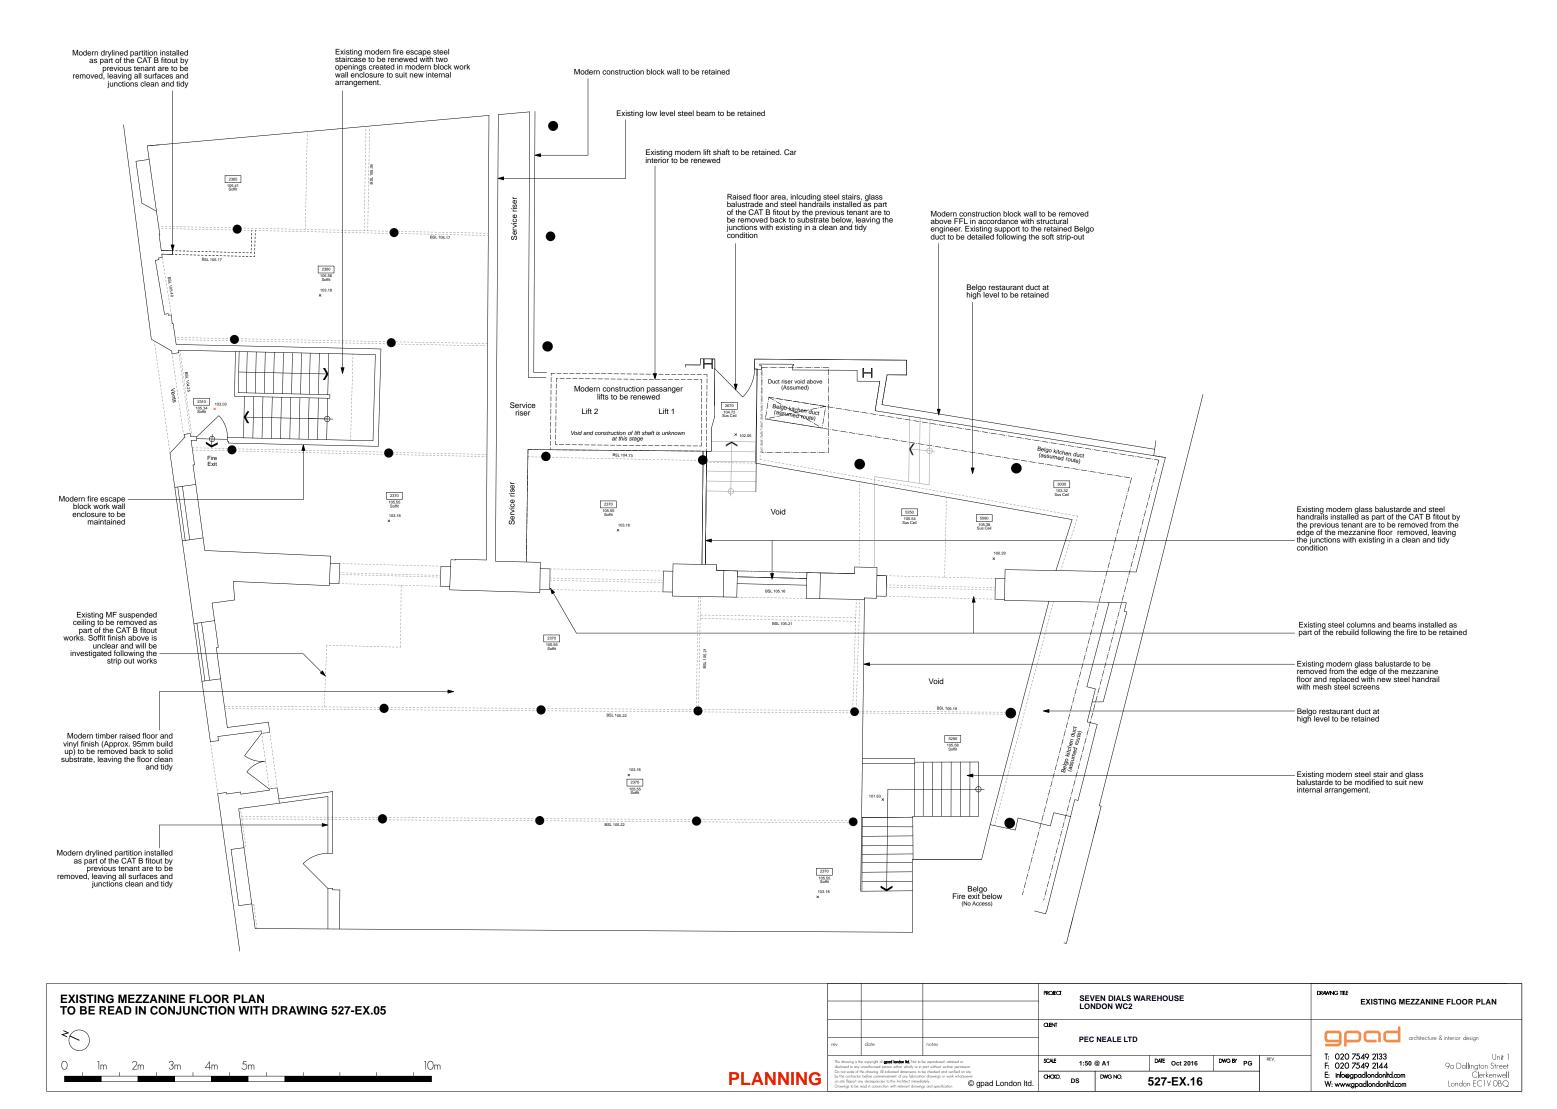

## EXISTING SECTION BB | ROLED | SEVEN DIALS WAREHOUSE | LONDON WCZ | SEVEN DIALS WAREH







## EXISTING EARLHAM ENTRANCE CLOSE UP ELEVATION

## KEY

- 1. Original brick facade.
- 2. Black painted brick facade.
- 3. Glass door.
- 4. Stone plinth, painted black.
- 5. Stone surround, painted black.
- 6. Double glazed aluminium replacement 'modern' windows.
- 7. Window box planter.
- 8. Dry riser inlet

Black painted acrylic signboard fixed to existing facade. with white vinyl letters

Aluminium signboard fixed to existing facade. with black vinyl letters



SEVEN DIALS WAREHOUSE ENTRANCE GLASS DOOR



**KEY ELEVATION** 



EARLHAM STREET FACADE



SEVEN DIALS STUDIO ENTRANCE GLASS DOOR

|                |      |      |               |    |          |                                                         |