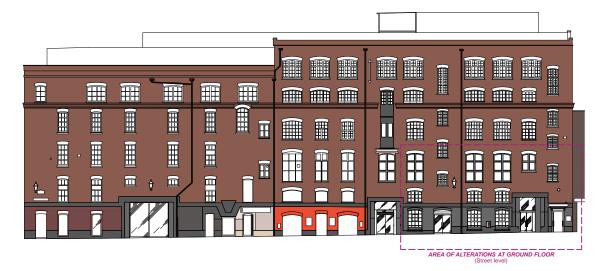

## EXISTING SECTION BB | ROLED | SEVEN DIALS WAREHOUSE | LONDON WCZ | SEVEN DIALS WAREH







## EXISTING EARLHAM ENTRANCE CLOSE UP ELEVATION

## KEY

- 1. Original brick facade.
- 2. Black painted brick facade.
- 3. Glass door.
- 4. Stone plinth, painted black.
- 5. Stone surround, painted black.
- 6. Double glazed aluminium replacement 'modern' windows.
- 7. Window box planter.
- 8. Dry riser inlet

Black painted acrylic signboard fixed to existing facade. with white vinyl letters

Aluminium signboard fixed to existing facade. with black vinyl letters



SEVEN DIALS WAREHOUSE ENTRANCE GLASS DOOR



**KEY ELEVATION** 



EARLHAM STREET FACADE



SEVEN DIALS STUDIO ENTRANCE GLASS DOOR

|                |      |      |               |    |          |                                                         |