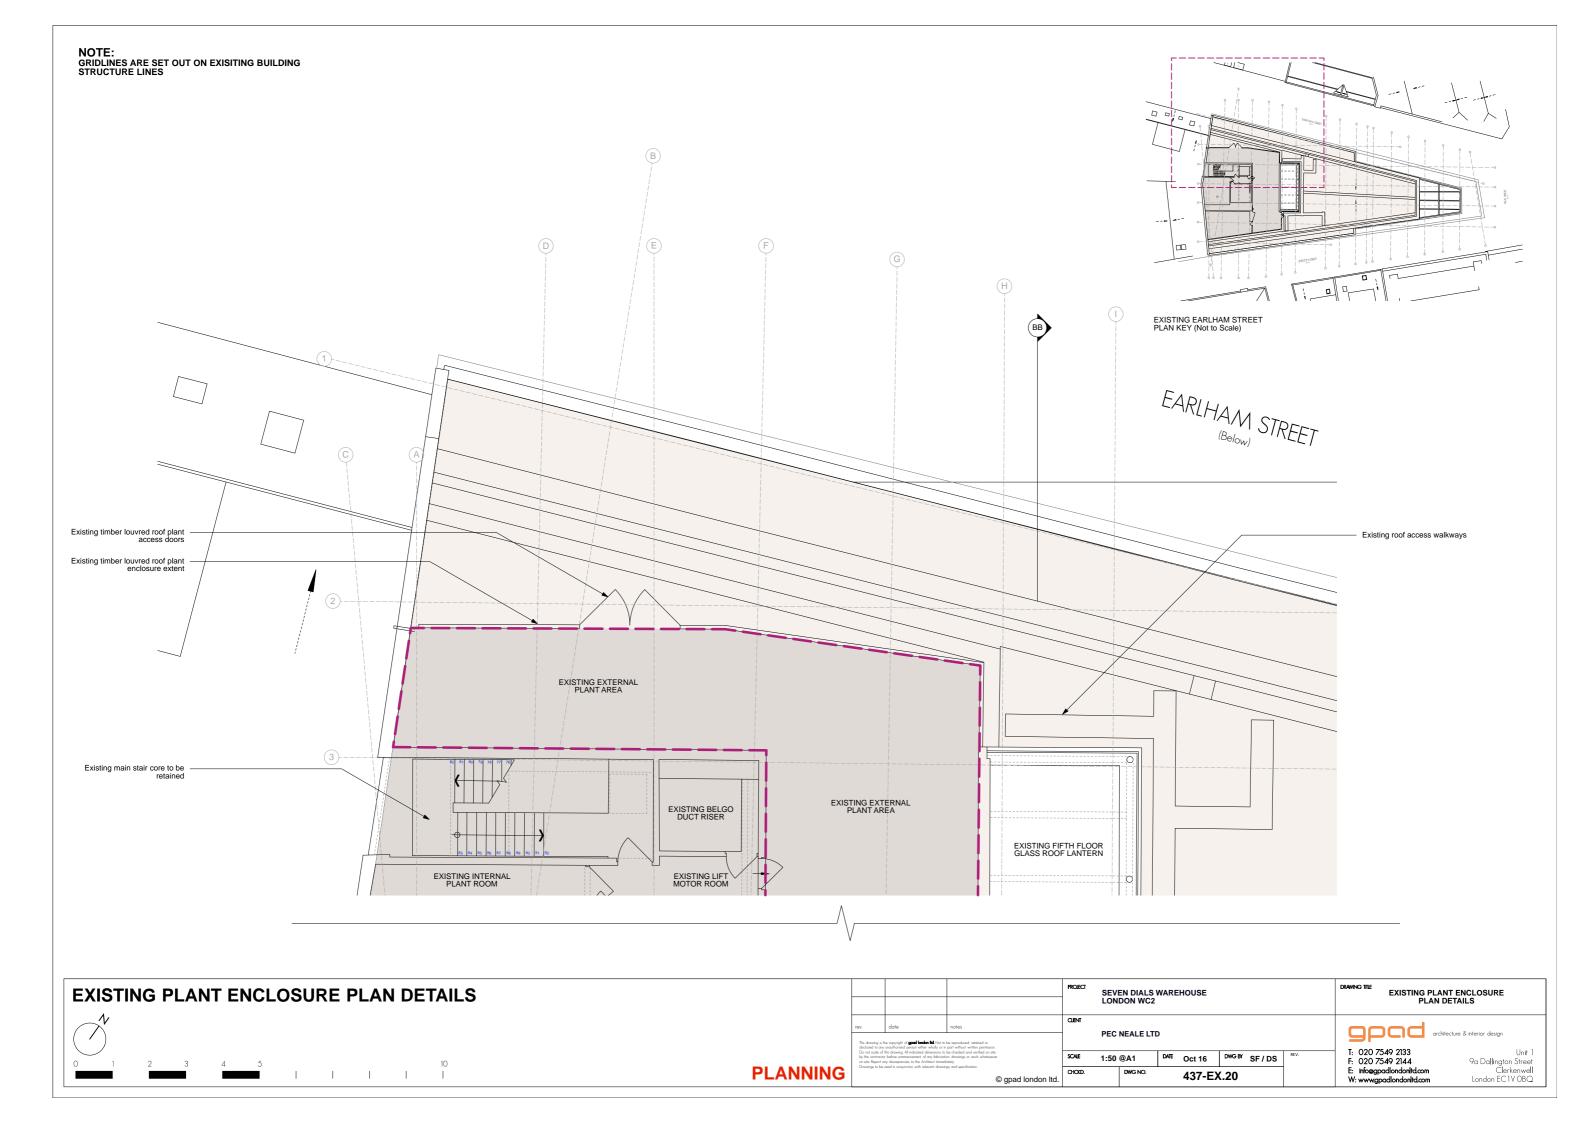

*

EXISTING SECONDARY ESCAPE STAIR PLANS

DWG NO 527-EX.18

PEC NEAL LTD, C/O CBRE GI

SEVEN DIALS WAREHOUSE LONDON WC2

EXISTING SECONDARY ESCAPE STAIR PLANS

> This drawing is the copyright of **good landon led**. Not to be reproduced, retained disclosed to any uncubricated person either wholy or in part without written persists. Do not scale of this drawing. All related dissensions to be chedued and verified on by the contractor before commonitient of any behardistic dissensions to the chedued and which on the Report any discongregations to the Architect immediately.

contributor ballots communications of any abstraction accoming or work what on site. Report any discrepancies to the Architect immediately. Drawings to be read in conjunction with relevant drawings and specification.