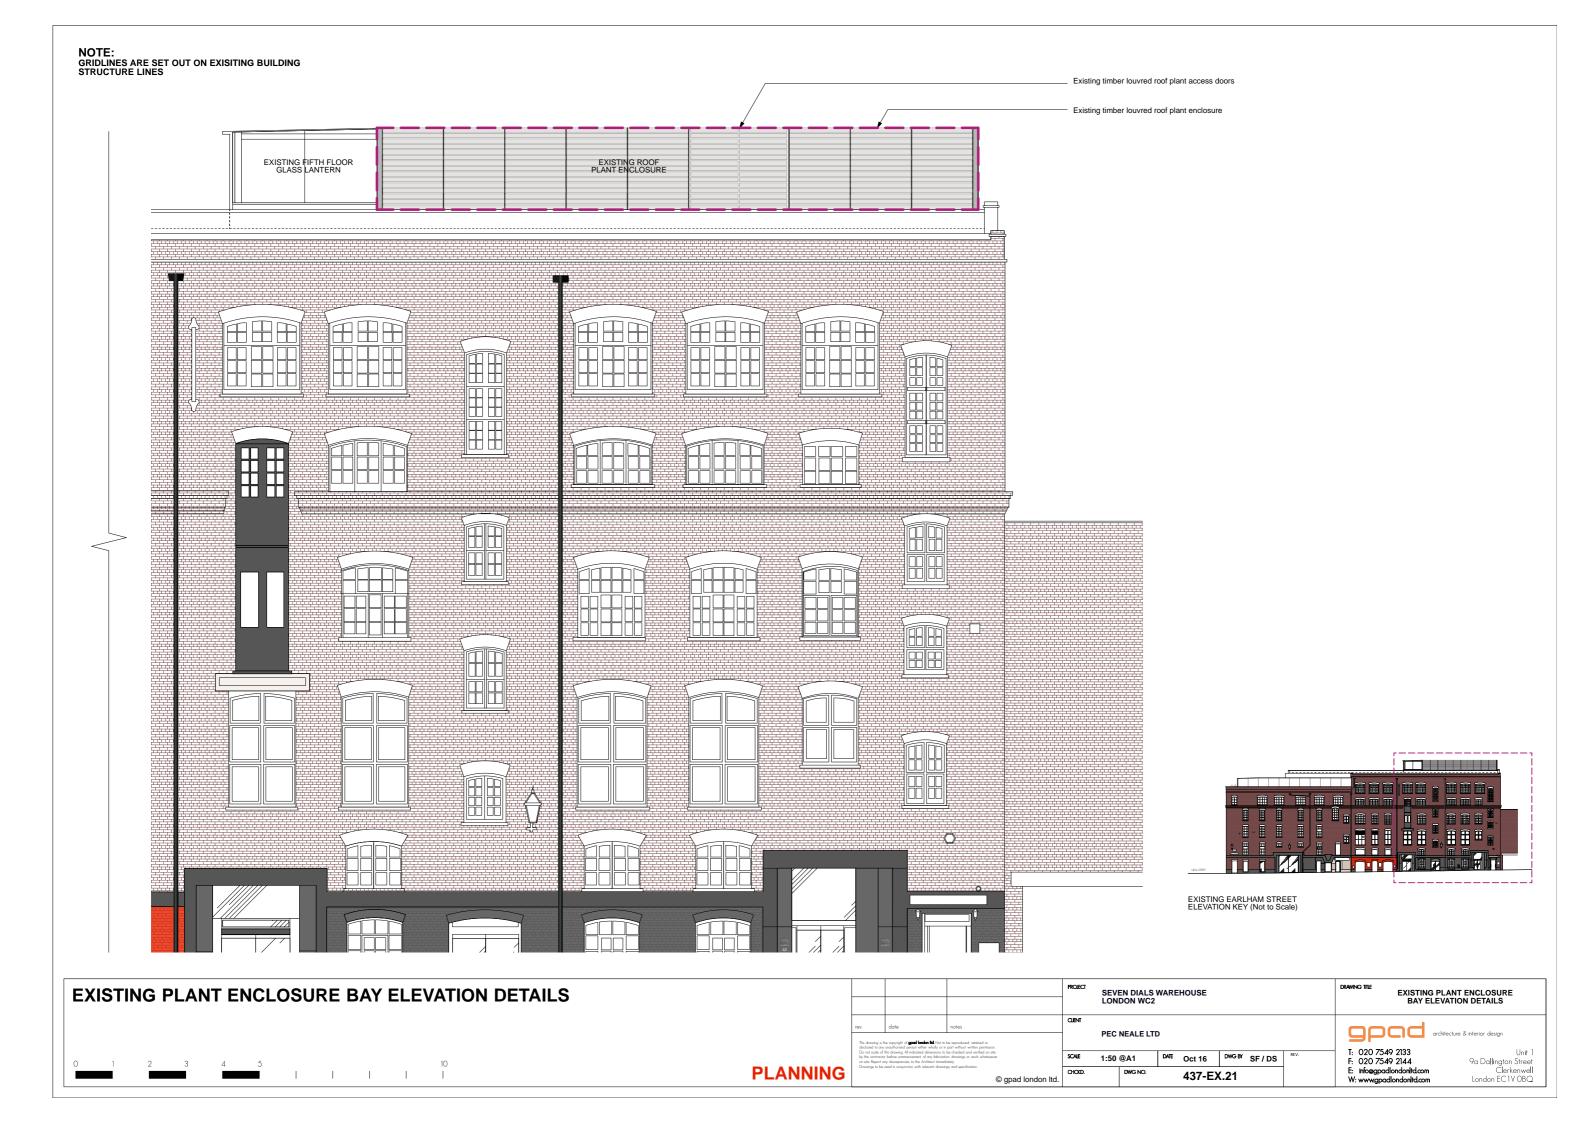

EXISTING SECONDARY ESCAPE STAIR PLANS

DWG NO 527-EX.18

PEC NEAL LTD, C/O CBRE GI

SEVEN DIALS WAREHOUSE LONDON WC2

EXISTING SECONDARY ESCAPE STAIR PLANS

> This drawing is the copyright of **good landon led**. Not to be reproduced, retained disclosed to any uncubricated person either wholy or in part without written persists. Do not scale of this drawing. All related dissensions to be chedued and verified on by the contractor before commonitient of any behardistic dissensions to the chedued and which on the Report any discongregations to the Architect immediately.

contributor ballots communications of any abstraction accoming or work what on site. Report any discrepancies to the Architect immediately. Drawings to be read in conjunction with relevant drawings and specification.