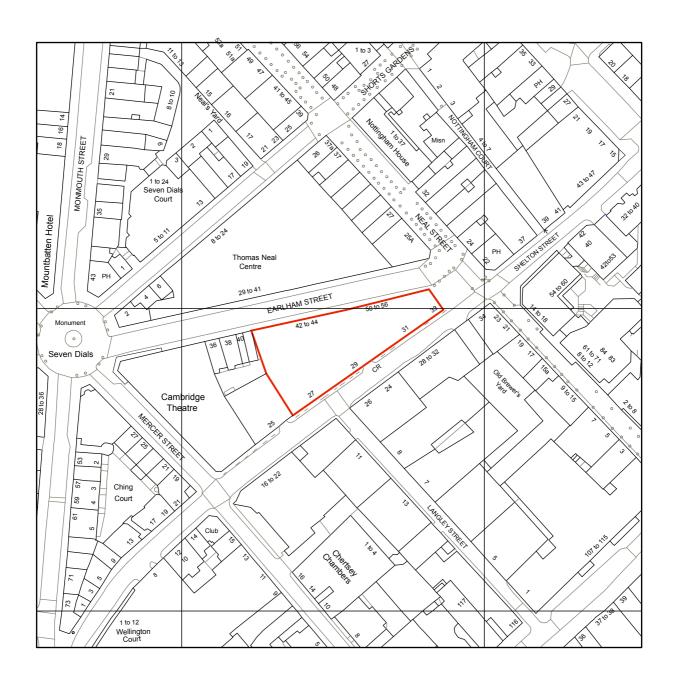

| PROJECT | SEVEN DIALS WAREHOUSE<br>42 EARLHAM STREET,<br>LONDON WC2H 9LJ |         |             |           |      | SITE LOCATION PLAN                                    |                                |
|---------|----------------------------------------------------------------|---------|-------------|-----------|------|-------------------------------------------------------|--------------------------------|
| CLIENT  | PEC NEALE LTD                                                  |         |             |           |      | architecture & interior design                        |                                |
| SCALE   | 1:12                                                           | 50@A4   | DATE MAR 17 | DWG BY SF | REV. | T: 020 7549 2133<br>F: 020 7549 2144                  | Unit 1<br>9a Dallington Street |
| CHCKD.  |                                                                | DWG NO. | 527-E       | X.01      |      | E: info@gpadlondonltd.com<br>W: www.gpadlondonltd.com | Clerkenwell<br>London EC1V OBQ |