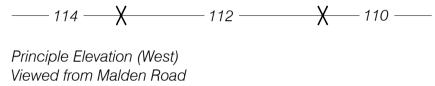

| Revision | Date     | Description                | Drawn |
|----------|----------|----------------------------|-------|
| А        | 30/03/17 | Layouts updated.           | WRS   |
| В        | 03/04/17 | First Floor Store Removed. | WRS   |
|          |          |                            |       |
|          |          |                            |       |
|          |          |                            |       |

## Existing Elevations

Scale 1:100

BASEMENT



BASEMENT



## Proposed Elevations

Viewed from Malden Road





Roof Covering Pitched
Composite slates to match adjacent properties.

Roof Covering Flat

Dark grey single ply membrane or GRP finish, covered with ceramic decking.

Brown coloured brickwork to match existing.

<u>Windows & Doors</u>

Timber windows and doors to match existing.

<u>Dormers</u> Lead or dark grey GRP finish.

Kitchen Kitchen formerly used by 110 Malden Road Kitchen formerly used by 110 Malden Road Shop Shop Bedroom Store Below Pavement Store Below Pavement Store Below Pavement Existing Basement Plan Existing Ground Floor Plan Existing First Floor Plan Existing Second Floor Plan Existing Third Floor Plan Proposed Basement Plan Proposed Ground Floor Plan Proposed First Floor Plan Proposed Second Floor Plan Prop