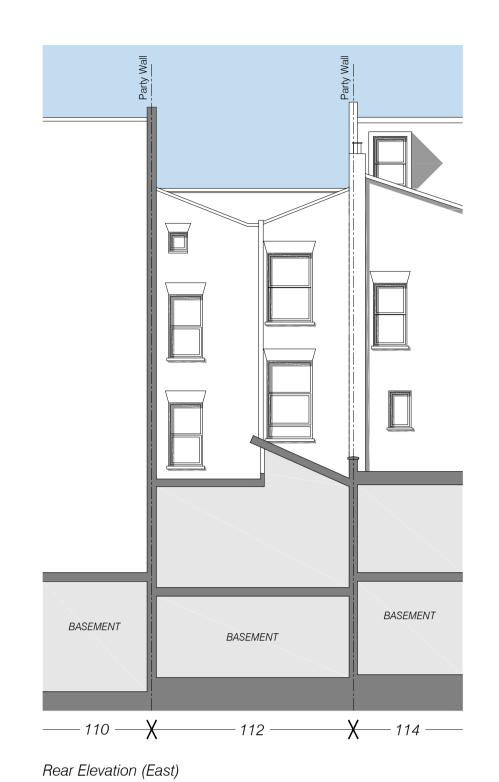

## Proposed Elevations

Viewed from Malden Road

Roof Covering Pitched
Composite slates to match adjacent properties.

Roof Covering Flat

Dark grey single ply membrane or GRP finish, covered with ceramic decking.

Brown coloured brickwork to match existing.

<u>Windows & Doors</u>

Timber windows and doors to match existing.

<u>Dormers</u> Lead or dark grey GRP finish.

Kitchen Kitchen formerly used by 110 Malden Road Kitchen formerly used by 110 Malden Road Shop Shop Bedroom Store Below Pavement Store Below Pavement Store Below Pavement Existing Basement Plan Existing Ground Floor Plan Existing First Floor Plan Existing Second Floor Plan Existing Third Floor Plan Proposed Basement Plan Proposed Ground Floor Plan Proposed First Floor Plan Proposed Second Floor Plan Proposed Third Floor Plan Scale 1:100 Scale 1:100