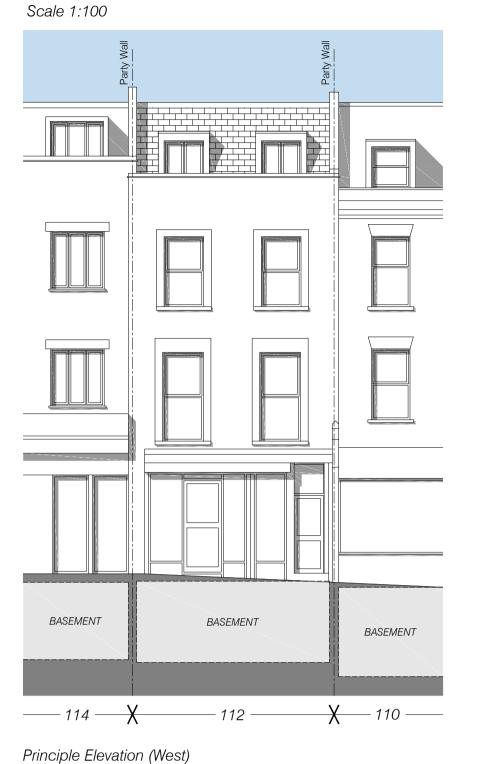

## Proposed Elevations

Viewed from Malden Road

Roof Covering Pitched
Composite slates to match adjacent properties.

Roof Covering Flat

Dark grey single ply membrane or GRP finish, covered with ceramic decking.

Brown coloured brickwork to match existing.

<u>Windows & Doors</u>

Timber windows and doors to match existing.

<u>Dormers</u> Lead or dark grey GRP finish.

Kitchen Kitchen formerly used by 110 Malden Road Kitchen formerly used by 110 Malden Road Shop Shop Bedroom Store Below Pavement Store Below Pavement Store Below Pavement Existing Basement Plan Existing Ground Floor Plan Existing First Floor Plan Existing Second Floor Plan Existing Third Floor Plan Proposed Basement Plan Proposed Ground Floor Plan Proposed First Floor Plan Proposed Second Floor Plan Proposed Third Floor Plan Scale 1:100 Scale 1:100