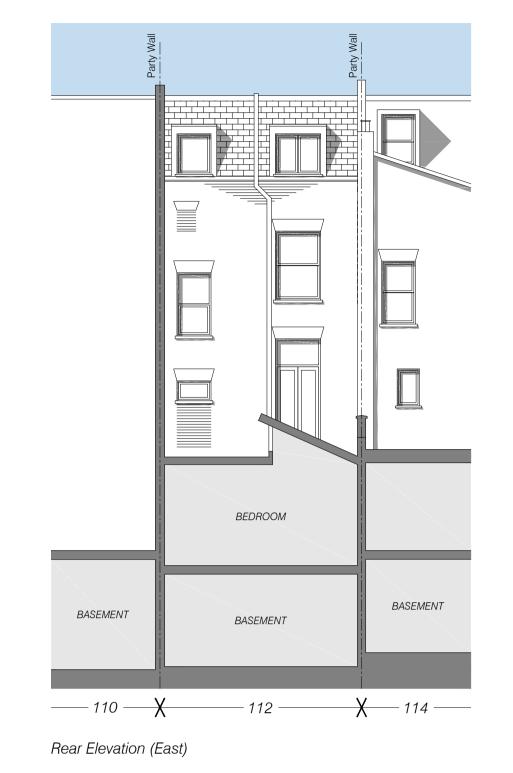

## Proposed Elevations

Viewed from Malden Road

Roof Covering Pitched
Composite slates to match adjacent properties.

Roof Covering Flat

Dark grey single ply membrane or GRP finish, covered with ceramic decking.

Brown coloured brickwork to match existing.

<u>Windows & Doors</u>

Timber windows and doors to match existing.

<u>Dormers</u> Lead or dark grey GRP finish.

Kitchen Kitchen formerly used by 110 Malden Road Kitchen formerly used by 110 Malden Road Shop Shop Bedroom Store Below Pavement Store Below Pavement Store Below Pavement Existing Basement Plan Existing Ground Floor Plan Existing First Floor Plan Existing Second Floor Plan Existing Third Floor Plan Proposed Basement Plan Proposed Ground Floor Plan Proposed First Floor Plan Proposed Second Floor Plan Proposed Third Floor Plan Scale 1:100 Scale 1:100