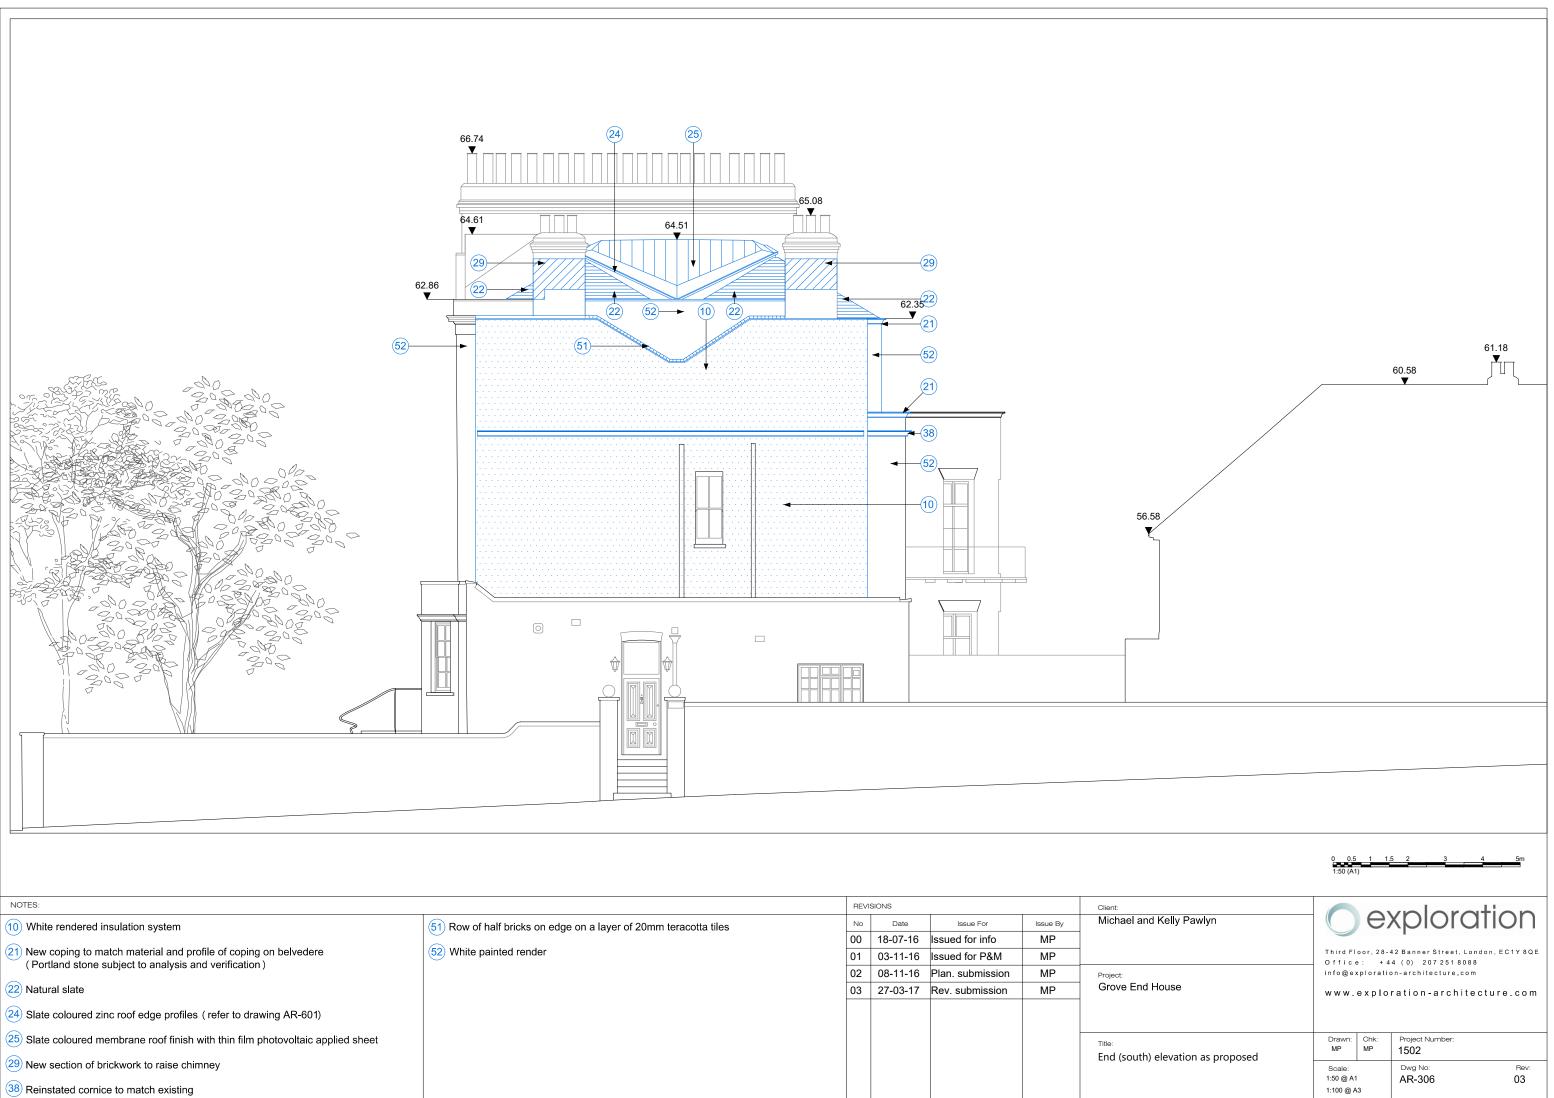

| NOTES:                                                                                                                                               |                                                                    | REVISIONS |          |                  |                    | Client:            |
|------------------------------------------------------------------------------------------------------------------------------------------------------|--------------------------------------------------------------------|-----------|----------|------------------|--------------------|--------------------|
| (10) White rendered insulation system                                                                                                                | (51) Row of half bricks on edge on a layer of 20mm teracotta tiles | No        | Date     | Issue For        | Issue By           | Michael and Kelly  |
|                                                                                                                                                      | (52) White painted render                                          | 00        | 18-07-16 | Issued for info  | MP                 |                    |
| <ul> <li>(21) New coping to match material and profile of coping on belvedere<br/>( Portland stone subject to analysis and verification )</li> </ul> |                                                                    | 01        | 03-11-16 | Issued for P&M   | MP                 |                    |
|                                                                                                                                                      |                                                                    | 02        | 08-11-16 | Plan. submission | MP                 | Project:           |
| 22 Natural slate                                                                                                                                     |                                                                    | 03        | 27-03-17 | Rev. submission  | MP Grove End House |                    |
| 24 Slate coloured zinc roof edge profiles (refer to drawing AR-601)                                                                                  |                                                                    |           |          |                  |                    |                    |
| 25 Slate coloured membrane roof finish with thin film photovoltaic applied sheet                                                                     |                                                                    |           |          |                  |                    | Title:             |
| 29 New section of brickwork to raise chimney                                                                                                         |                                                                    |           |          |                  |                    | End (south) elevat |
| (38) Reinstated cornice to match existing                                                                                                            |                                                                    |           |          |                  |                    |                    |