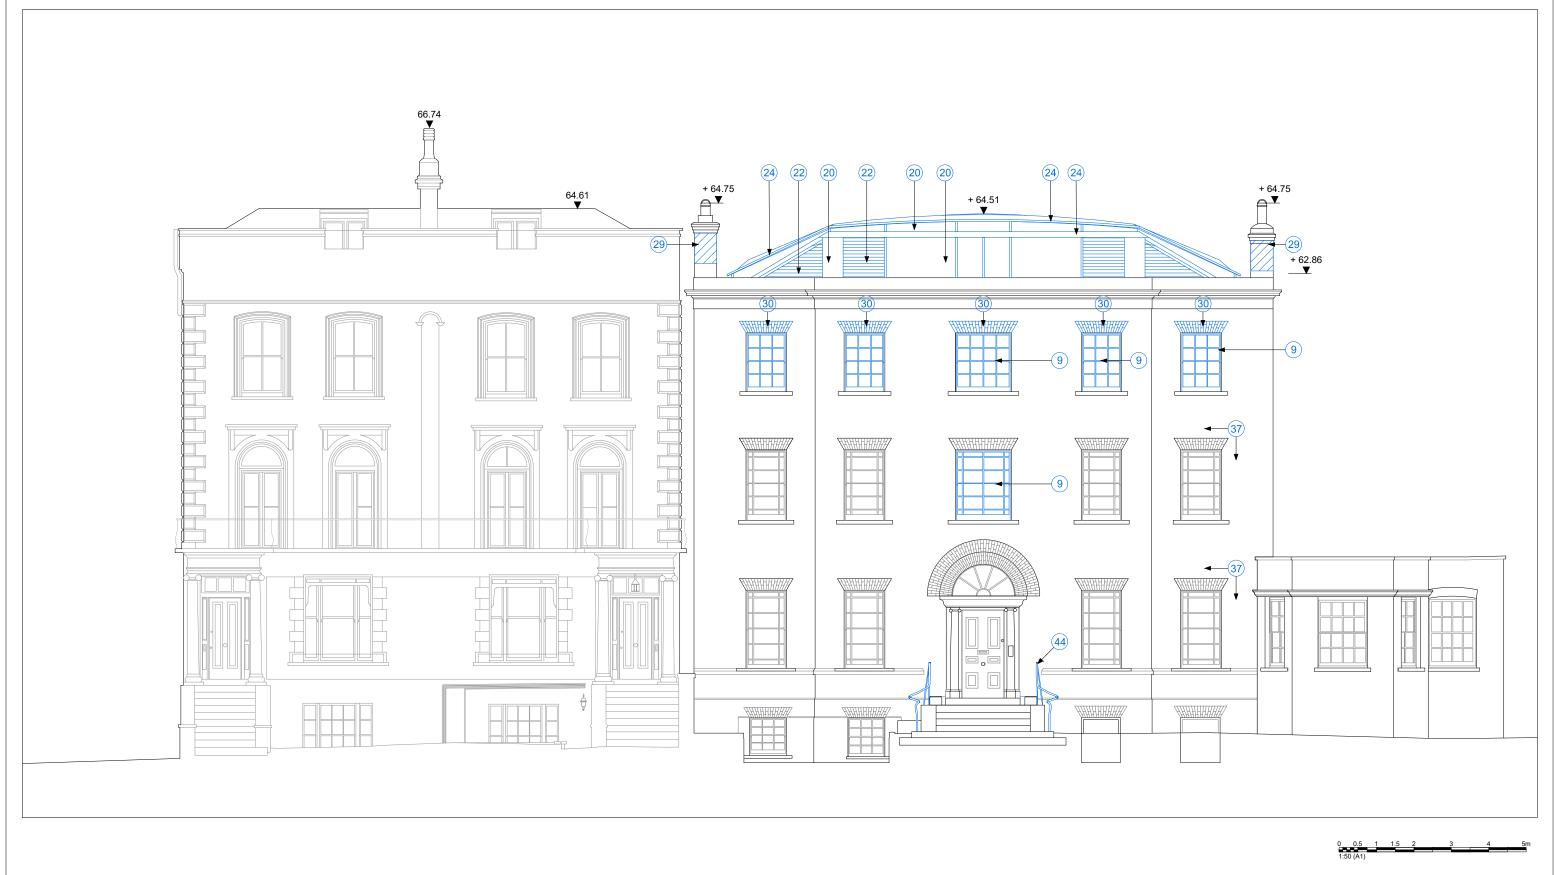

| 9 New white painted timber sliding box sash double-glazed windows to match profiles |
|-------------------------------------------------------------------------------------|
| and elevation of existing (except for central windows which are to have revised     |
| elevation - refer to section 3.7.6 and 4.11 in the                                  |
| Heritage, Design and Access Statement)                                              |

- 20 Oak-framed triple glazing
- 22 Natural slate wall finish

NOTES:

- 24 Slate coloured zinc roof edge profiles (refer to drawing AR-601)
- 29 New section of brickwork to raise chimney
- 30 New brick arches to match brick arches on ground and first floors

- New railings (refer to sections 3.7.2 in the Heritage, Design and Access Statement)
- Patchiness in brickwork to be toned down to match surrounding brickwork (refer to sections 3.7.4 in the Heritage, Design and Access Statement)

| REVISIONS |    |          |                       |          | Client:                            |               |
|-----------|----|----------|-----------------------|----------|------------------------------------|---------------|
|           | No | Date     | ate Issue For         | Issue By | Michael and Kelly Pawlyn           |               |
| ĺ         | 00 | 18-07-16 | 7-16 Issued for info  | MP       |                                    |               |
| l         | 01 | 06-09-16 | 9-16 Issued for info  | MP       |                                    | Third<br>Offi |
| ĺ         | 02 | 29-09-16 | 9-16 Issued for info  | MP       | Project:                           | info@         |
| ĺ         | 03 | 03-11-16 | 1-16 Issued to P&M    | MP       | Grove End House                    | www           |
| l         | 04 | 08-11-16 | 1-16 Plan. submission | MP       |                                    |               |
|           | 05 | 27-03-17 | 3-17 Rev. submission  | MP       |                                    |               |
|           |    |          |                       |          | Title:                             | Drawr<br>MP   |
| ı         |    |          |                       |          | Front (west) elevation as proposed |               |