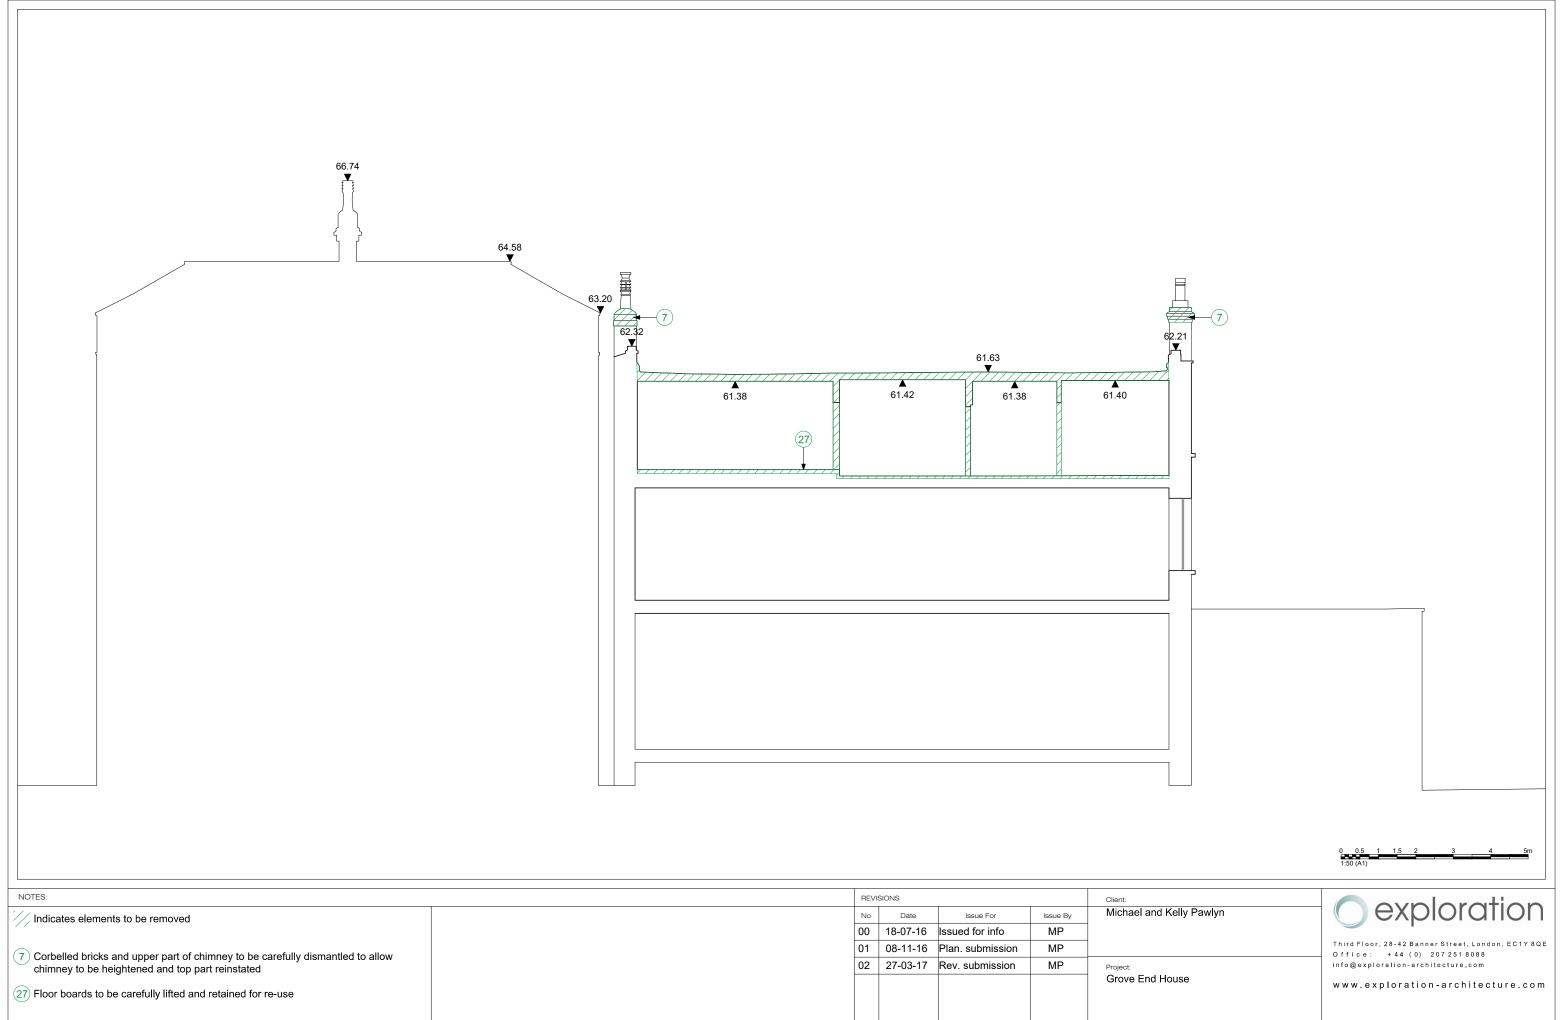

| 7 Corbelled bricks and upper part of chimney to be carefully dismantled to allow chimney to be heightened and top part reinstated  27 Floor boards to be carefully lifted and retained for re-use | 01 | 18-07-16 Issued for info<br>08-11-16 Plan. submission<br>27-03-17 Rev. submission | MP<br>MP |                                | Third Floor, 28-42 Banner Street, London, EC1Y 8QE  Office: +44 (0) 207 251 8088  info@exploration-architecture.com |                         |          |
|---------------------------------------------------------------------------------------------------------------------------------------------------------------------------------------------------|----|-----------------------------------------------------------------------------------|----------|--------------------------------|---------------------------------------------------------------------------------------------------------------------|-------------------------|----------|
|                                                                                                                                                                                                   | 02 | 27-03-17 Rev. Submission                                                          | IVIF     | Project: Grove End House       | www.exploration-architecture.com                                                                                    |                         | o m      |
|                                                                                                                                                                                                   |    |                                                                                   |          | Title: Section B-B as existing | Drawn: Chk:<br>MP MP                                                                                                | Project Number:<br>1502 |          |
|                                                                                                                                                                                                   |    |                                                                                   |          |                                | Scale:<br>1:50 @ A1<br>1:100 @ A3                                                                                   | Dwg No: Re AR-201 02    | ev:<br>2 |