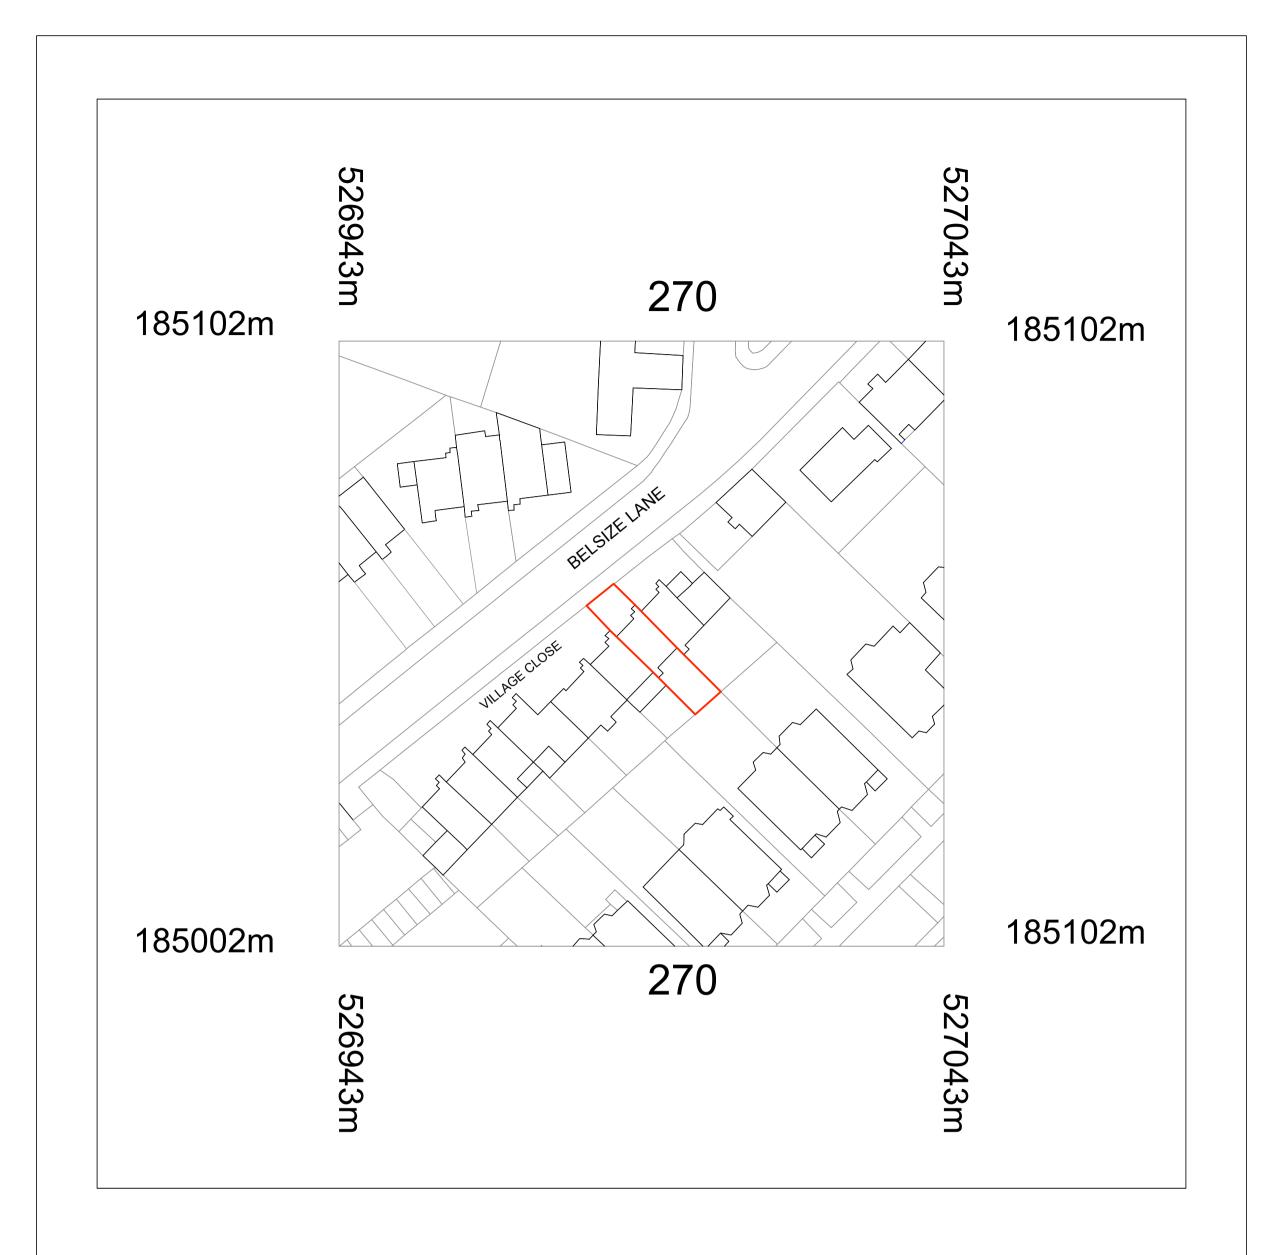

## FOR PLANNING

| client               |     |  |
|----------------------|-----|--|
| Gabe + Lauren Turner |     |  |
| scale                |     |  |
| 1:1250 at A3         |     |  |
| project              |     |  |
| 10 Village Close     |     |  |
| drawing title        |     |  |
| Location Plan        |     |  |
| drawing no           | rev |  |
| 1603_PL_010          |     |  |