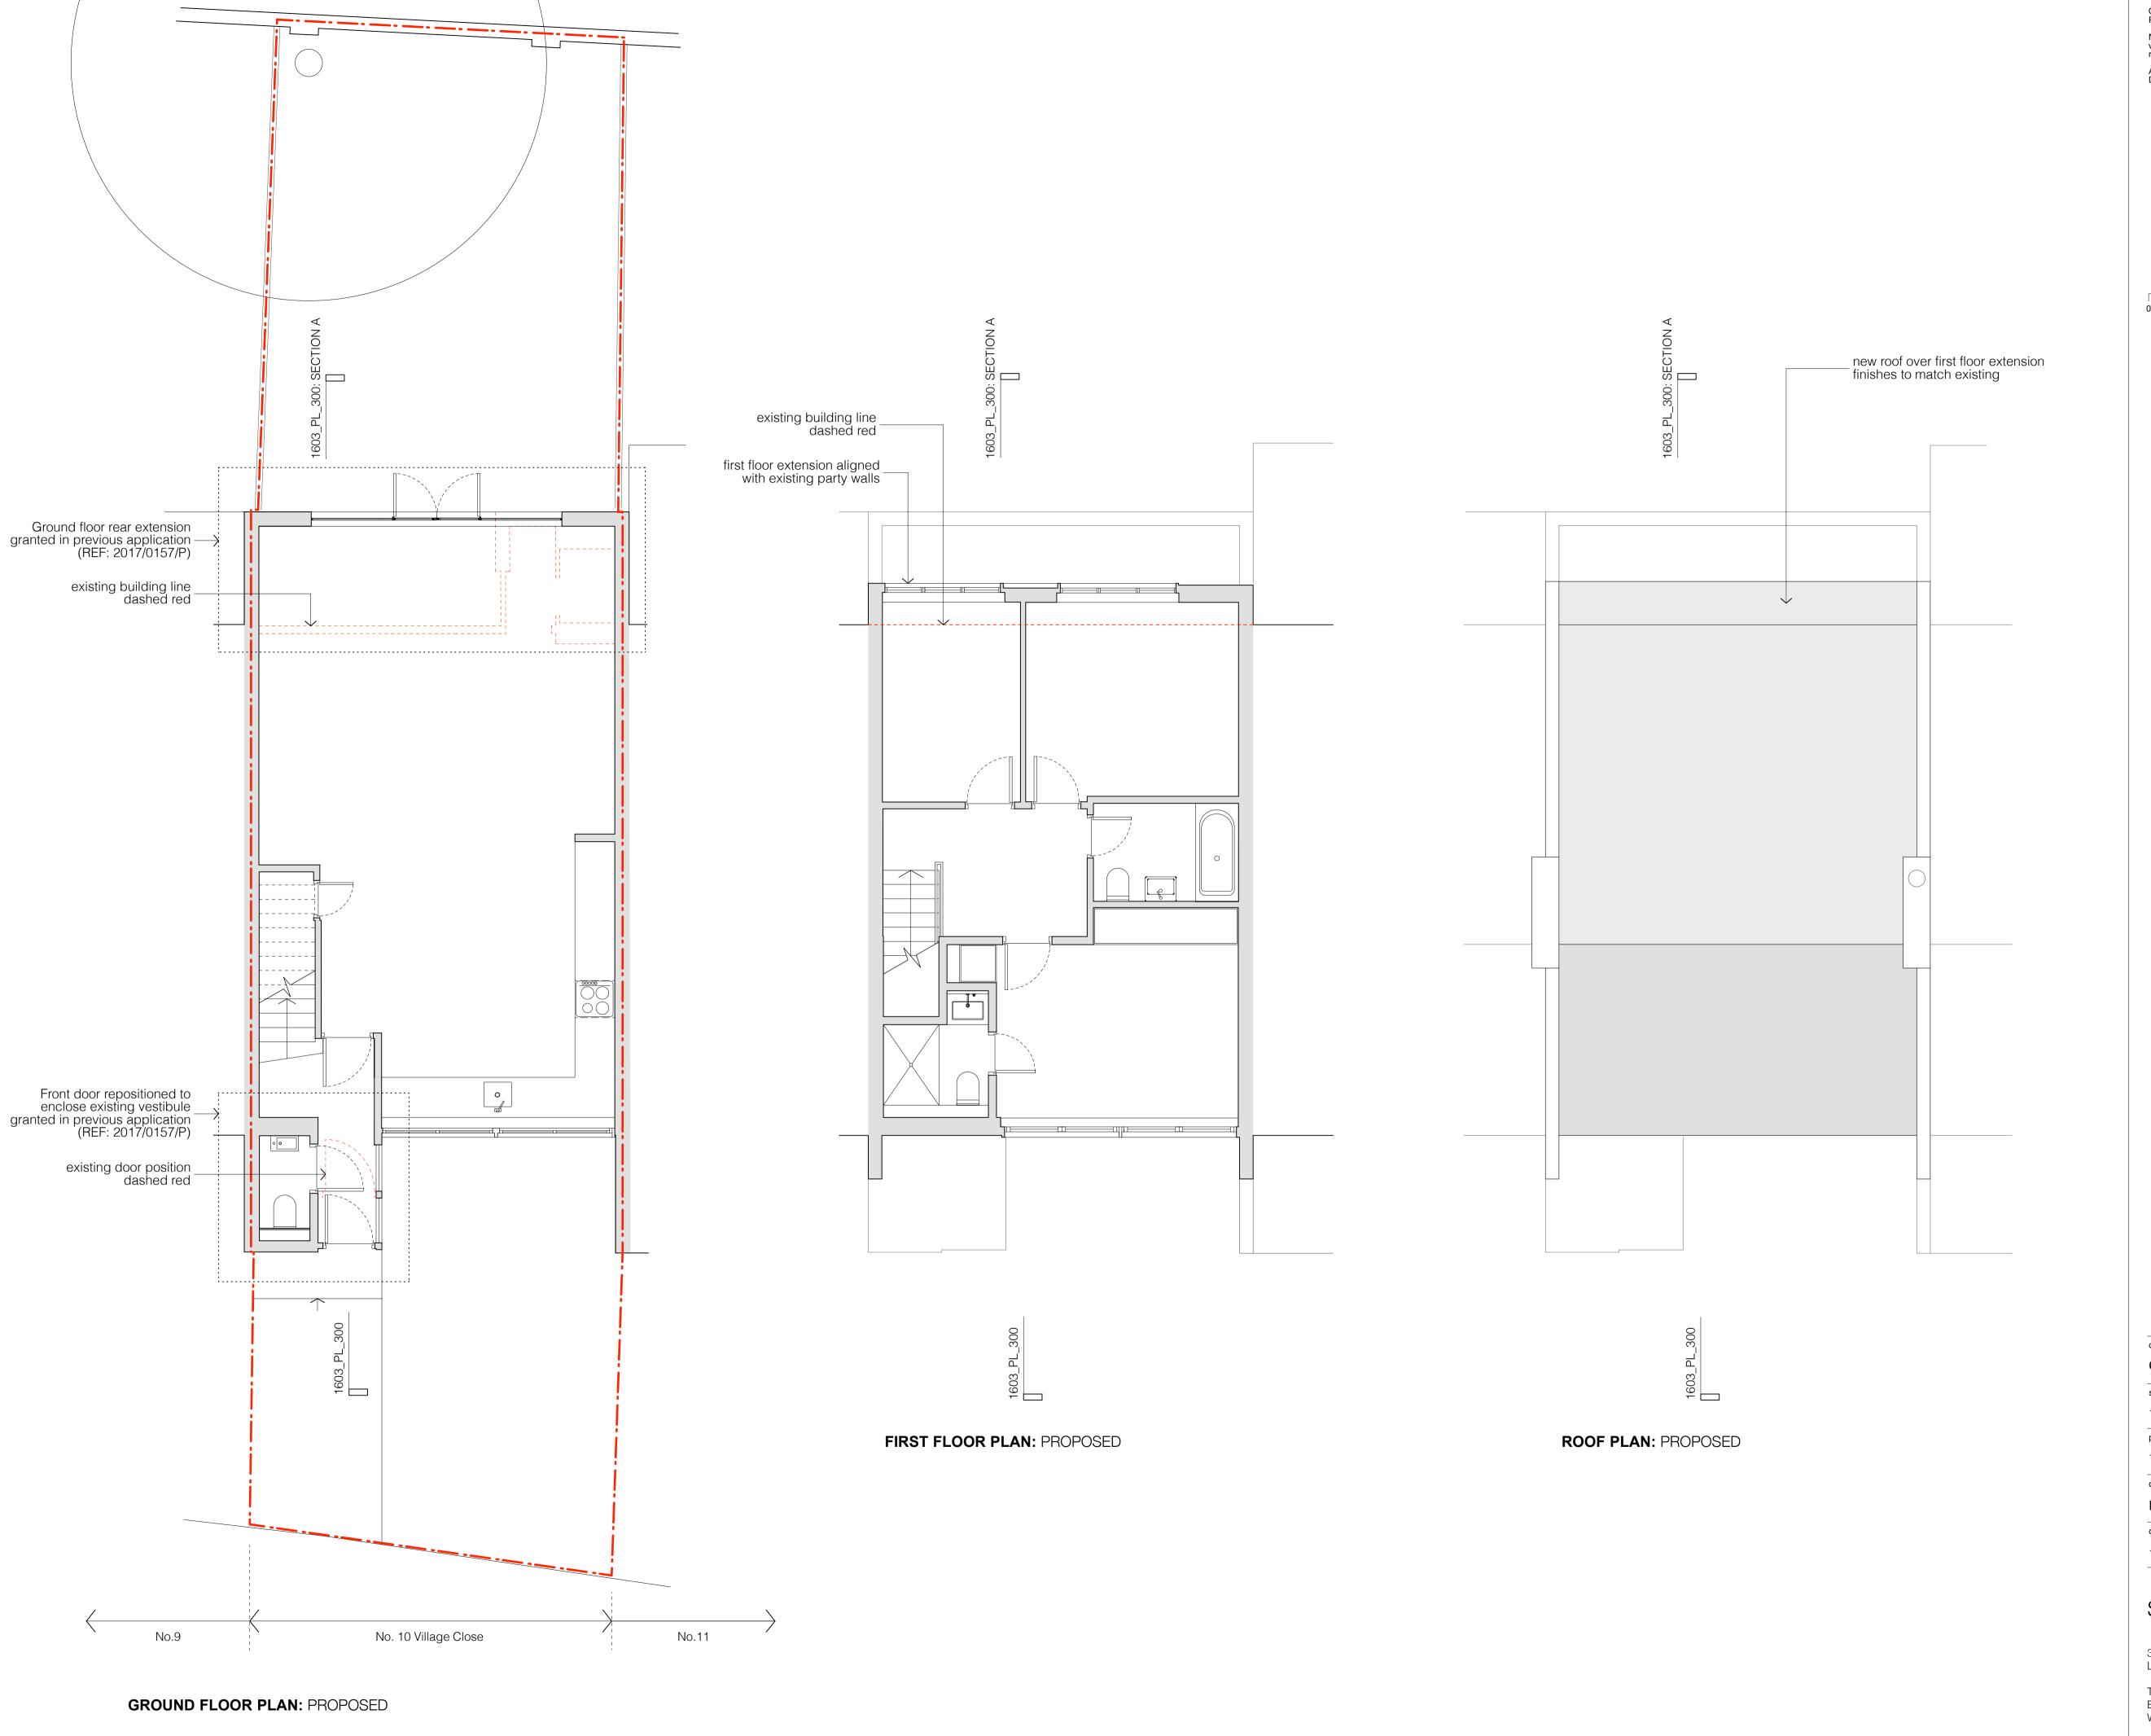

All work must comply with relevant British Standards and Building Regulation requirements. Drawing errors and omissions to be reported to architect immediately.

PLANNING

| Gabe + Lauren Turner          |       |  |
|-------------------------------|-------|--|
| Gabe + Lauren Tumer           |       |  |
| scale                         |       |  |
| 1:100 at A3                   |       |  |
| project                       |       |  |
| project                       |       |  |
| 10 Village Close              |       |  |
| drawing title                 |       |  |
| Proposed Ground + First Floor | Plans |  |
| drawing no                    | rev   |  |
| diaming no                    | 104   |  |
|                               |       |  |