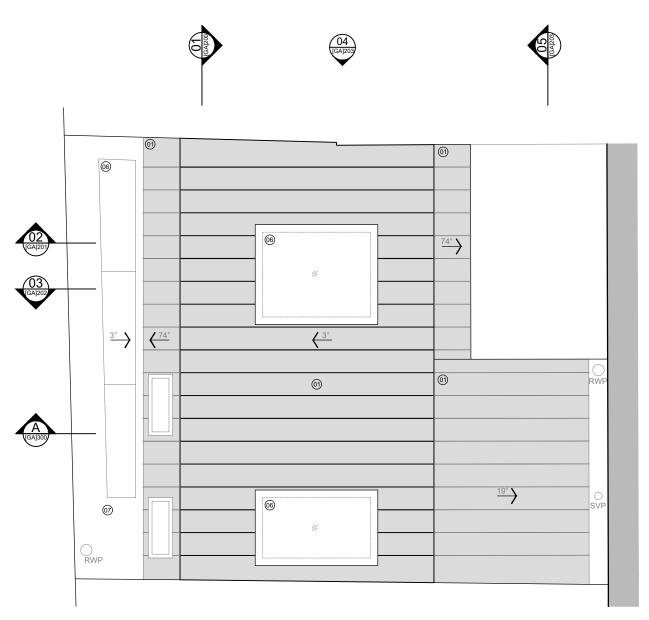

01 PROPOSED: BASEMENT PLAN [GA]100

1.50 @ A3

- 01 Metal cladding02 Render03 Metal framed glass sliding doors
- 04 Metal framed glass siding doors 04 Metal framed casement window 05 Metal balustrade 06 Rooflight 07 Single ply membrane roof

31.03.17 PLANNING SM SM SM 03.02.17 Design Update
27.01.17 Concept Design REVISION: DATE: DESCRIPTION: