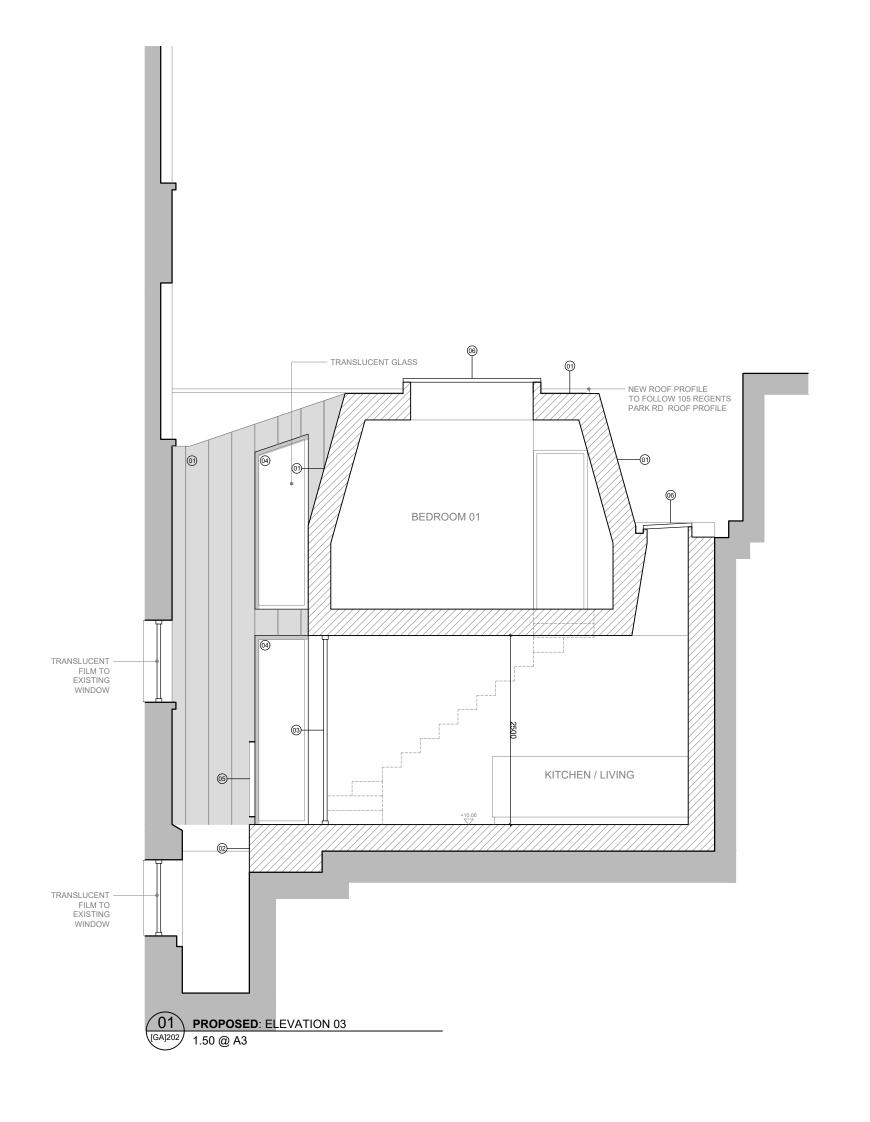

- 01 Metal cladding02 Render03 Metal framed glass sliding doors

- 04 Metal framed class siding doors 04 Metal framed casement window 05 Metal balustrade 06 Rooflight 07 Single ply membrane roof

31.03.17 PLANNING SM SM SM 22.02.17 Design Update
03.02.17 Concept Design REVISION: DATE:

#### **GENERAL ARRANGEMENT** ELEVATION 03

DRAWING NO: SCALE: 16014 [GA] 202 1:50 @ A3 REVISION: DATE: STAGE: MARCH '17 PLANNING

01 **PROPOSED**: ELEVATION 04

1.50 @ A3

107 REGENTS PARK RD

LONDON, NW1 8UR

CLIENT: