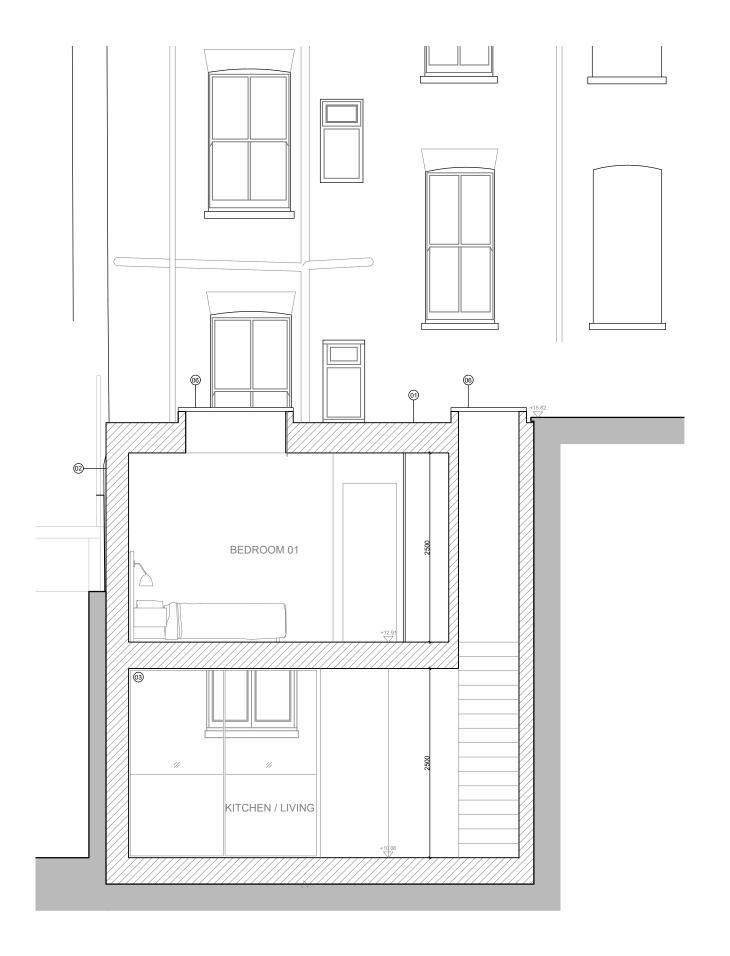

- Metal cladding
  Render
  Metal framed glass sliding doors
- 04 Metal framed glass siding doors 04 Metal framed casement window 05 Metal balustrade 06 Rooflight 07 Single ply membrane roof

SM SM SM 31.03.17 PLANNING 22.02.17 Design Update 03.02.17 Concept Design REVISION: DATE: DESCRIPTION:

### **GENERAL ARRANGEMENT** SECTION A-A

DRAWING NO: SCALE: 16014 [GA] 300 1:50 @ A3 REVISION: DATE: STAGE: MARCH '17 PLANNING

[GA]300

1.50 @ A3