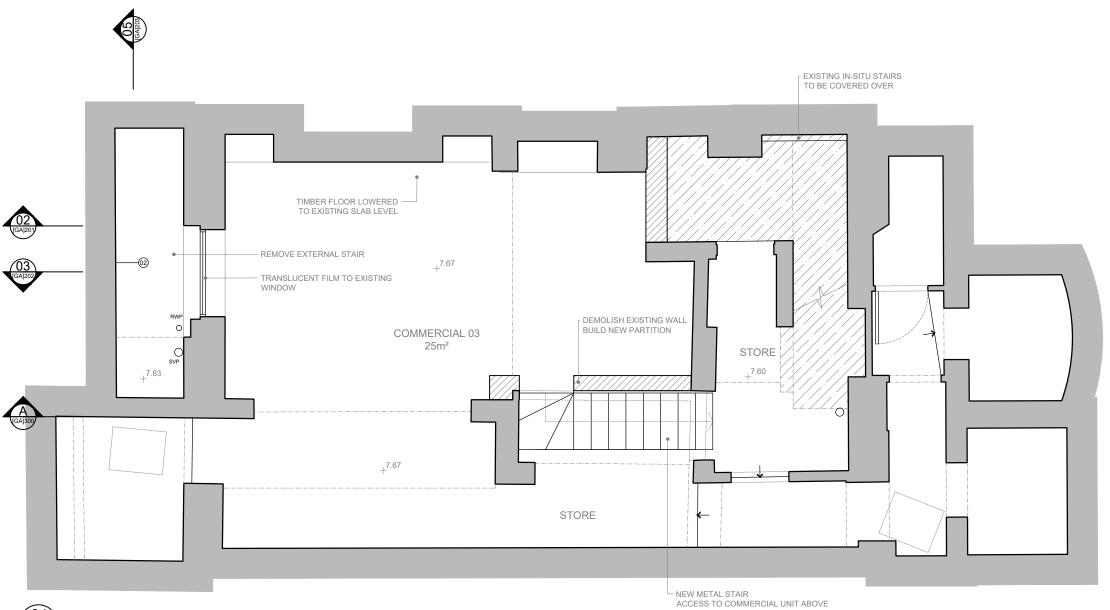

01 PROPOSED: BASEMENT PLAN [GA]100

1.50 @ A3

# 107 REGENTS PARK RD

LONDON, NW1 8UR

CLIENT:

SOFER

PROJECT NUMBER:

16015





#### KIRKWOOD MCCARTHY

A001, Lighthouse Studios 73-75 Shacklewell Lane, London, E8 2EB +44 0207 249 8361 office@kirkwoodmccarthy.com www.kirkwoodmccarthy.com

#### © Copyright Kirkwood McCarthy Ltd.

Drawings, as instruments of service, are and shall remain the property of Kirkwood McCarthy, whether the project for which they are made is executed or not. The drawings shall not be used by the General Contractor for other projects, for additions to this project, or for completion of this project by others, except by written agreement and appropriate compensation to the Architect.

#### NOTES:

- Dimensions are in millimeters unless stated otherwise.
   All dim