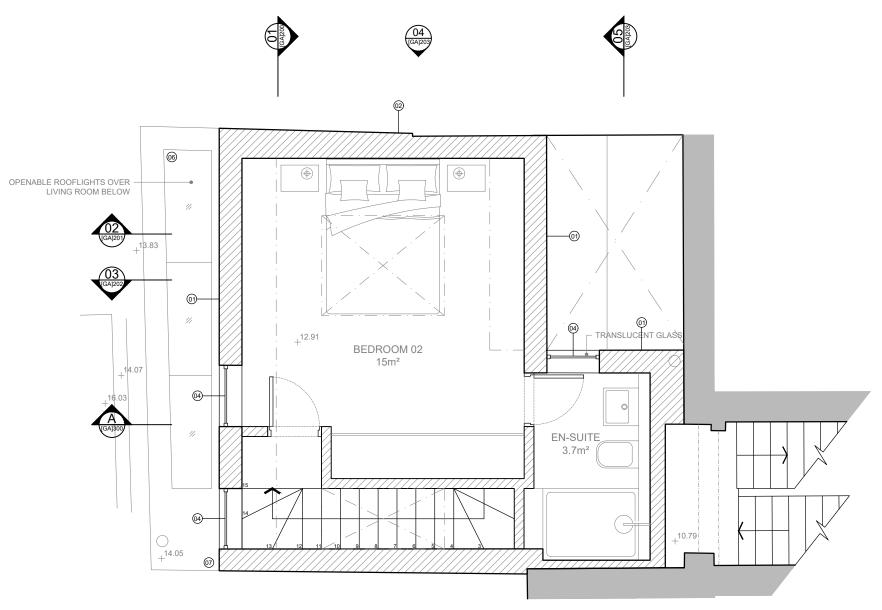

STAGE: PLANNING

01 PROPOSED: ROOF PLAN [GA]103 1.50 @ A3

107 REGENTS PARK RD

LONDON, NW1 8UR

CLIENT:

SOFER

PROJECT NUMBER:

16015