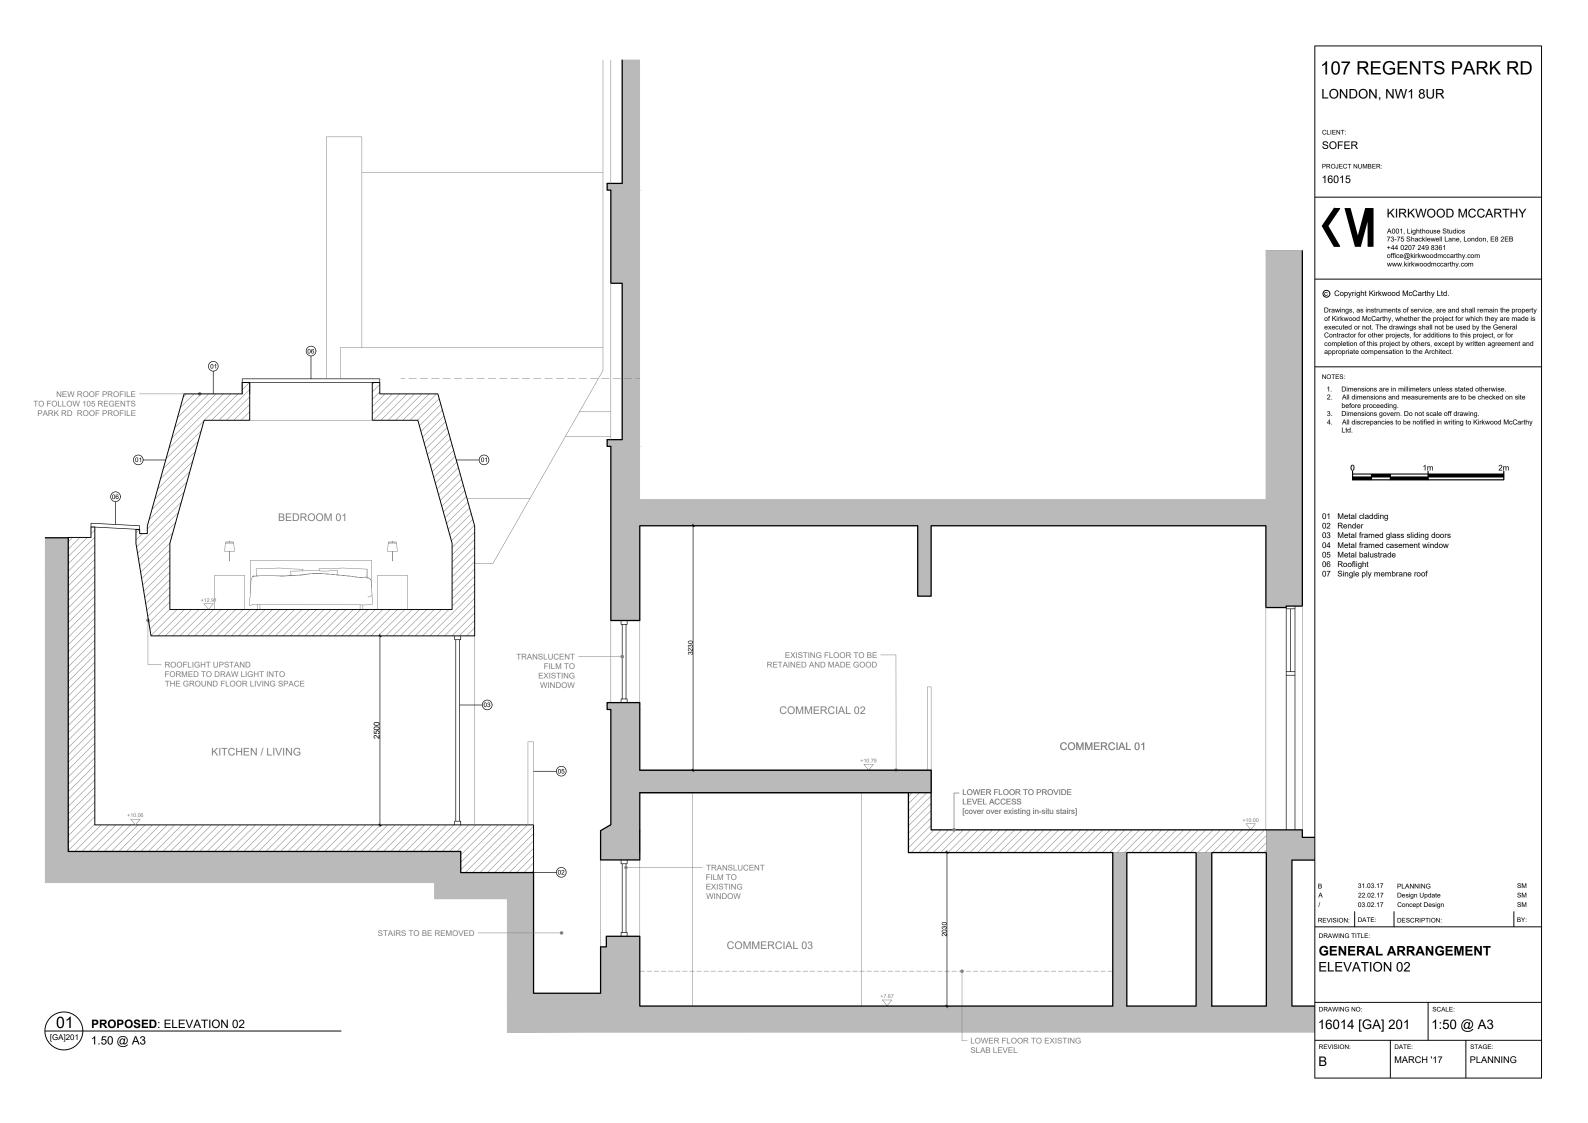

- 01 Metal cladding02 Render03 Metal framed glass sliding doors

- 04 Metal framed class siding doors 04 Metal framed casement window 05 Metal balustrade 06 Rooflight 07 Single ply membrane roof

31.03.17 PLANNING SM SM SM 22.02.17 Design Update
03.02.17 Concept Design REVISION: DATE:

#### **GENERAL ARRANGEMENT** ELEVATION 03

DRAWING NO: SCALE: 16014 [GA] 202 1:50 @ A3 REVISION: DATE: STAGE: MARCH '17 PLANNING

01 **PROPOSED**: ELEVATION 04

1.50 @ A3

107 REGENTS PARK RD

LONDON, NW1 8UR

CLIENT: