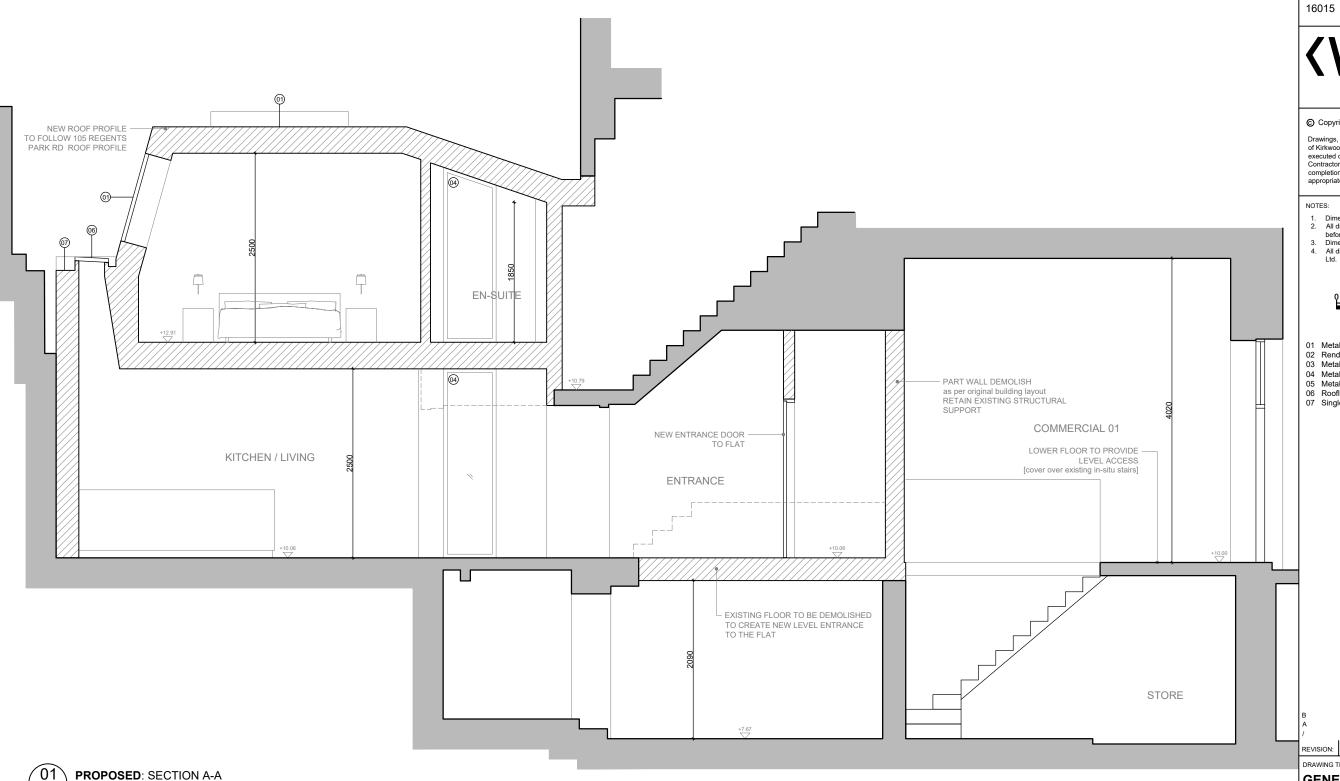

- Metal cladding
  Render
  Metal framed glass sliding doors
- 04 Metal framed glass siding doors 04 Metal framed casement window 05 Metal balustrade 06 Rooflight 07 Single ply membrane roof

SM SM SM 31.03.17 PLANNING 22.02.17 Design Update 03.02.17 Concept Design REVISION: DATE: DESCRIPTION:

### **GENERAL ARRANGEMENT** SECTION A-A

DRAWING NO: SCALE: 16014 [GA] 300 1:50 @ A3 REVISION: DATE: STAGE: MARCH '17 PLANNING

[GA]300

1.50 @ A3