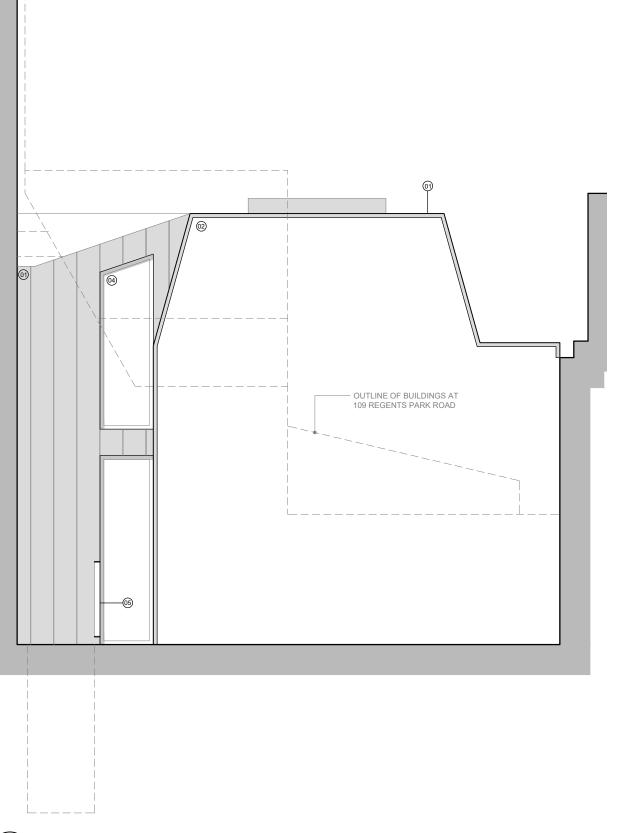

- 01 Metal cladding02 Render03 Metal framed glass sliding doors

- 04 Metal framed class siding doors 04 Metal framed casement window 05 Metal balustrade 06 Rooflight 07 Single ply membrane roof

31.03.17 PLANNING SM SM SM 22.02.17 Design Update
03.02.17 Concept Design REVISION: DATE:

#### **GENERAL ARRANGEMENT** ELEVATION 03

DRAWING NO: SCALE: 16014 [GA] 202 1:50 @ A3 REVISION: DATE: STAGE: MARCH '17 PLANNING

01 **PROPOSED**: ELEVATION 04

1.50 @ A3

107 REGENTS PARK RD

LONDON, NW1 8UR

CLIENT: