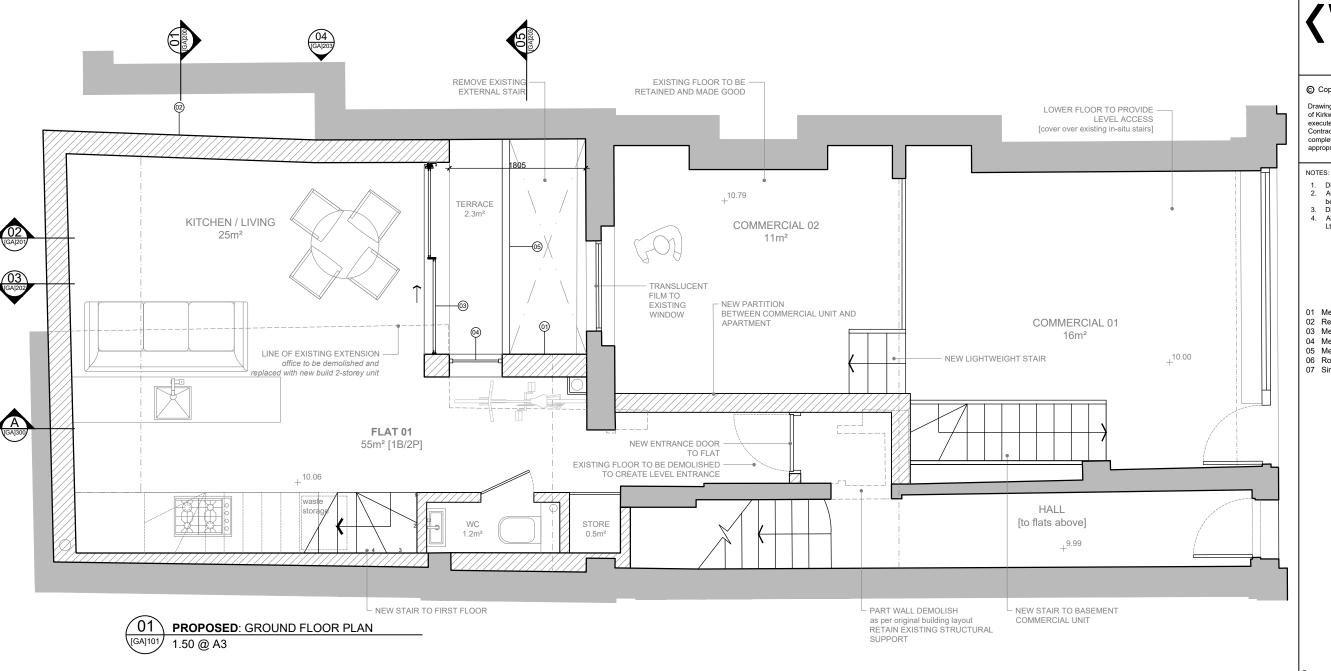

rs, except by written agreement and appropriate compensation to the Architect.

#### NOTES:

- Dimensions are in millimeters unless stated otherwise.
   All dimensions and measurements are to be checked on site before proceeding.
   Dimensions govern. Do not scale off drawing.
   All discrepancies to be notified in writing to Kirkwood McCarthy Ltd.



- 01 Metal cladding02 Render03 Metal framed glass sliding doors
- 04 Metal framed glass siding doors 04 Metal framed casement window 05 Metal balustrade 06 Rooflight 07 Single ply membrane roof

31.03.17 PLANNING SM SM SM 03.02.17 Design Update
27.01.17 Concept Design REVISION: DATE: DESCRIPTION:

DRAWING TITLE:

#### **GENERAL ARRANGEMENT** BASEMENT PLAN

DRAWING NO: SCALE: 16014 [GA] 100 1:50 @ A3 REVISION: DATE: STAGE: MARCH '17 PLANNING



LONDON, NW1 8UR

CLIENT:

SOFER

PROJECT NUMBER:

16015





#### KIRKWOOD MCCARTHY

A001, Lighthouse Studios 73-75 Shacklewell Lane, London, E8 2EB +44 0207 249 8361 office@kirkwoodmccarthy.com www.kirkwoodmccarthy.com

#### © Copyright Kirkwood McCarthy Ltd.

Drawings, as instruments of service, are and shall remain the property of Kirkwood McCarthy, whether the project for which they are made is executed or not. The drawings shall not be used by the General Contractor for other projects, for additions to this project, or for completion of this project by others, except by written agreement and appropriate compensation to the Architect.

- Dimensions are in millimeters unless stated otherwise.
   All dimensions and measurements are to be checked on site before proceeding.
   Dimensions