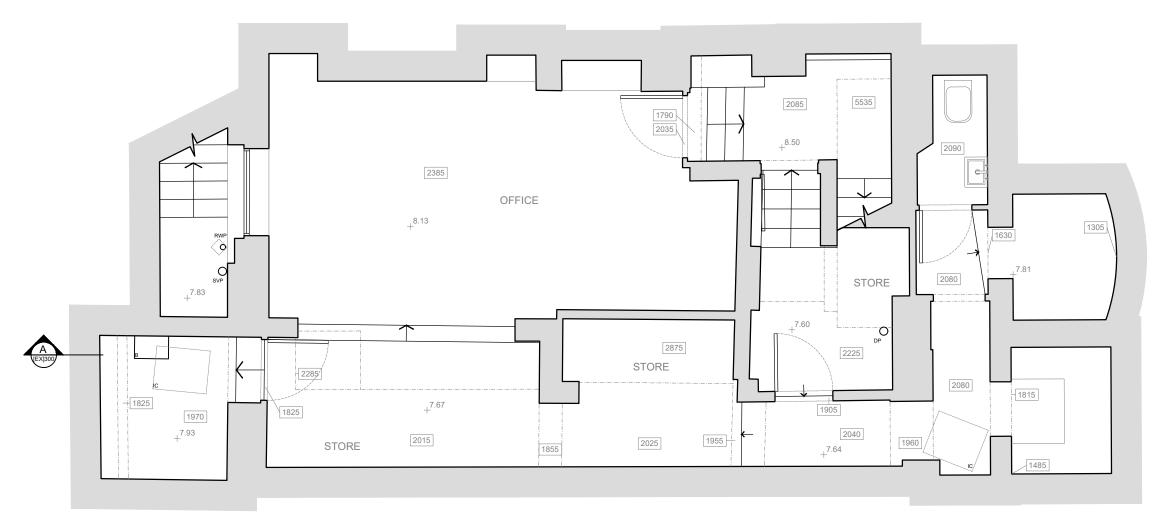

EXISTING: BASEMENT PLAN
1.50 @ A3

1.50 @ A3

## EXISTING BASEMENT PLAN

DRAWING NO: 16014 [EX] 100

1:50 @ A3

SCALE:

REVISION: DATE: MARCH '17

STAGE: PLANNING

SM

01 EXISTING: GROUND FLOOR PLAN
1.50 @ A3 1.50 @ A3