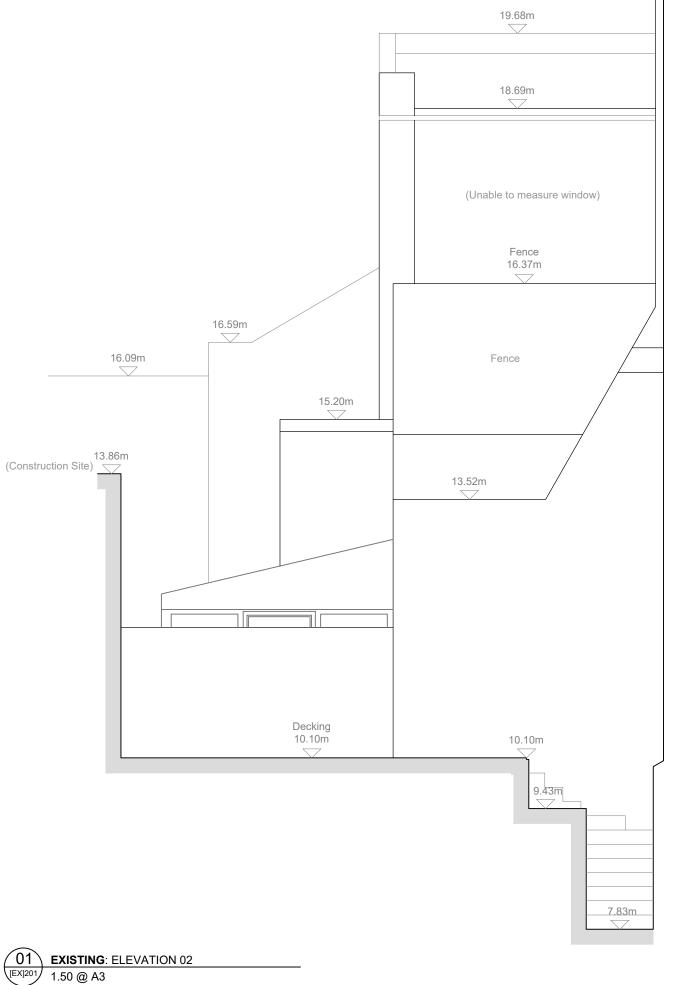

31.03.17 PLANNING REVISION: DATE:

27.01.17 CONCEPT DESIGN

DRAWING TITLE:

EXISTING ELEVATION 02

DRAWING NO: 16014 [EX] 201

SCALE: 1:50 @ A3

STAGE:

PLANNING

SM

REVISION: DATE: MARCH '17