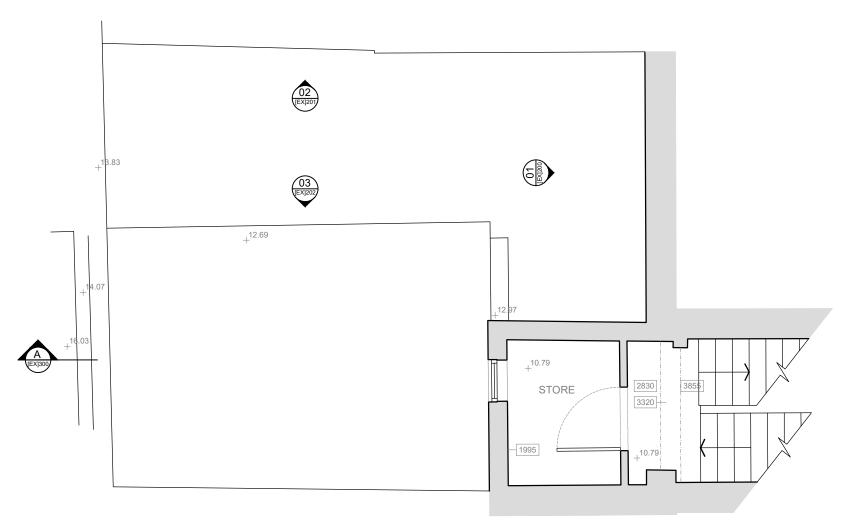

## EXISTING FIRST FLOOR PLAN

DRAWING NO: 16014 [EX] 102

SCALE: 1:50 @ A3

REVISION: DATE: MARCH '17

STAGE: PLANNING