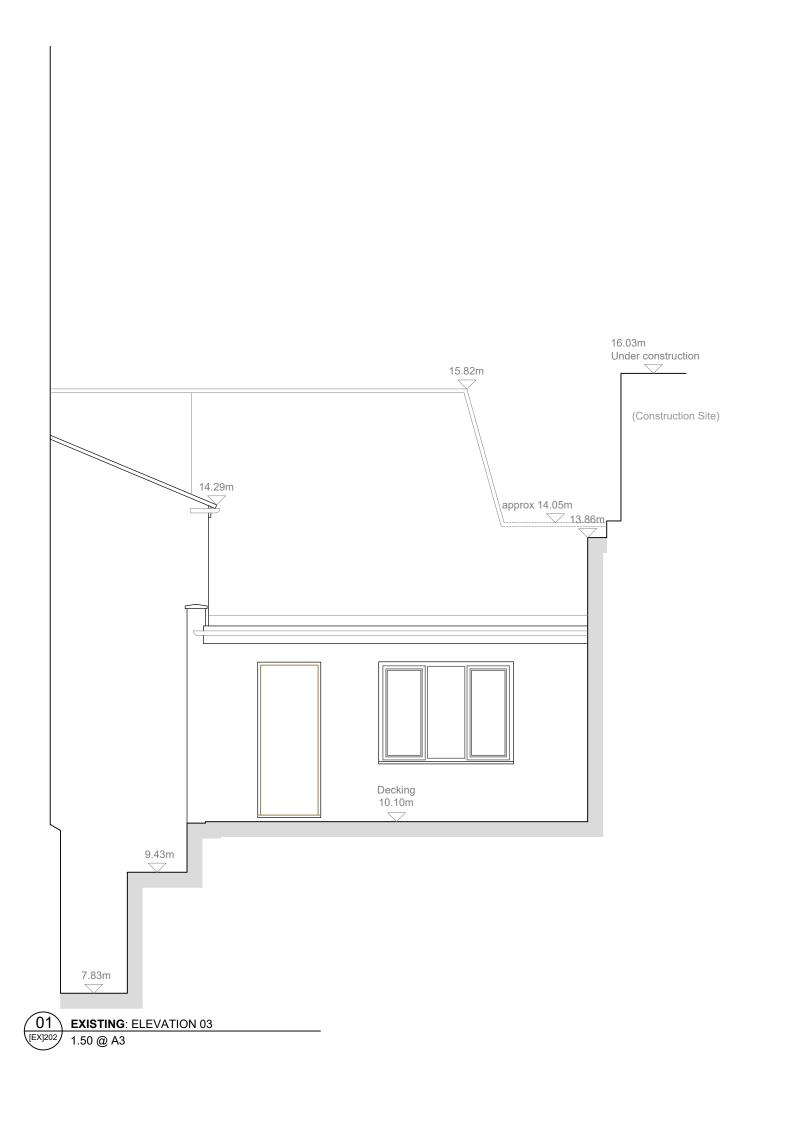

emain the property of Kirkwood McCarthy, whether the project for which they are made is executed or not. The drawings shall not be used by the General Contractor for other projects, for additions to this project, or for completion of this project by others, except by written agreement and appropriate compensation to the Architect.

## NOTES:

- Dimensions are in millimeters unless stated otherwise.
   All dimensions and measurements are to be checked on site before proceeding.
   Dimensions govern. Do not scale off drawing.
   All discrepancies to be notified in writing to Kirkwood McCarthy Ltd.



31.03.17 PLANNING REVISION: DATE:

27.01.17 CONCEPT DESIGN

DRAWING TITLE:

EXISTING ELEVATION 02

DRAWING NO: 16014 [EX] 201

SCALE: 1:50 @ A3

STAGE:

PLANNING

SM

REVISION: DATE: MARCH '17



## 107 REGENTS PARK RD

LONDON, NW1 8UR

CLIENT:

SOFER

PROJECT NUMBER: 16015



### KIRKWOOD MCCARTHY

A001, Lighthouse Studios 73-75 Shacklewell Lane, London, E8 2EB +44 0207 249 8361 office@kirkwoodmccarthy.com www.kirkwoodmccarthy.com

## © Copyright Kirkwood McCarthy Ltd.

Drawings, as instruments of service, are and shall remain the property of Kirkwood McCarthy, whether the project for which they are made is executed or not. The drawings shall not be used by the General Contractor for other projects, for additions to this project, or for completion of this project by others, except by written agreement and appropriate compensation to the Architect.

## NOTES:

- Dimensions are in millimeters unless stated otherwise.
   All dimensions and measurements are to be checked on site bef