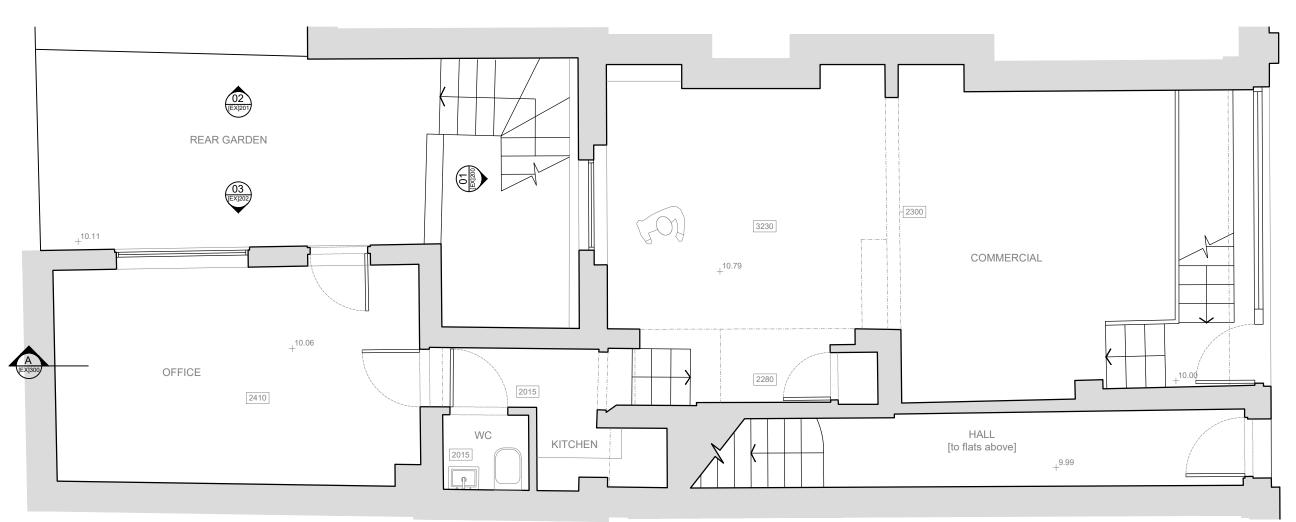

## EXISTING GROUND FLOOR PLAN

DRAWING NO: SCALE: 16014 [EX] 101 1:50 @ A3

REVISION: DATE: MARCH '17

STAGE: PLANNING

EXISTING: GROUND FLOOR PLAN
1.50 @ A3