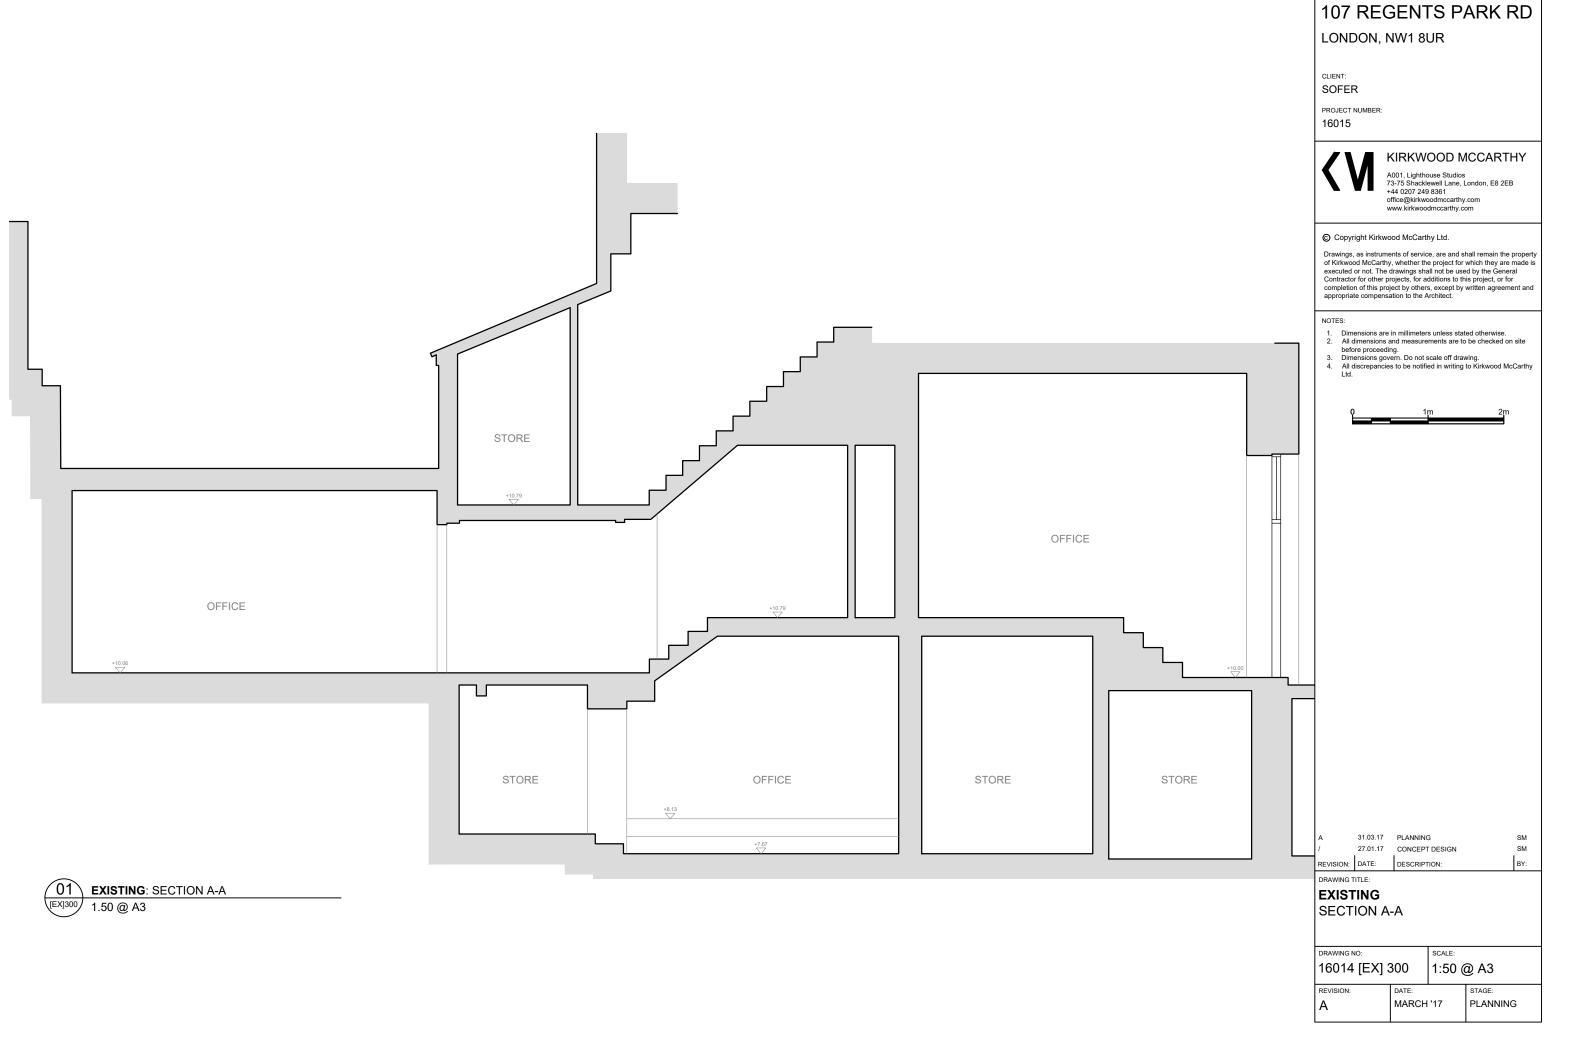

EXISTING: BASEMENT PLAN
1.50 @ A3

1.50 @ A3

## EXISTING BASEMENT PLAN

DRAWING NO: 16014 [EX] 100

1:50 @ A3

SCALE:

REVISION: DATE: MARCH '17

STAGE: PLANNING

SM

01 EXISTING: GROUND FLOOR PLAN
1.50 @ A3 1.50 @ A3