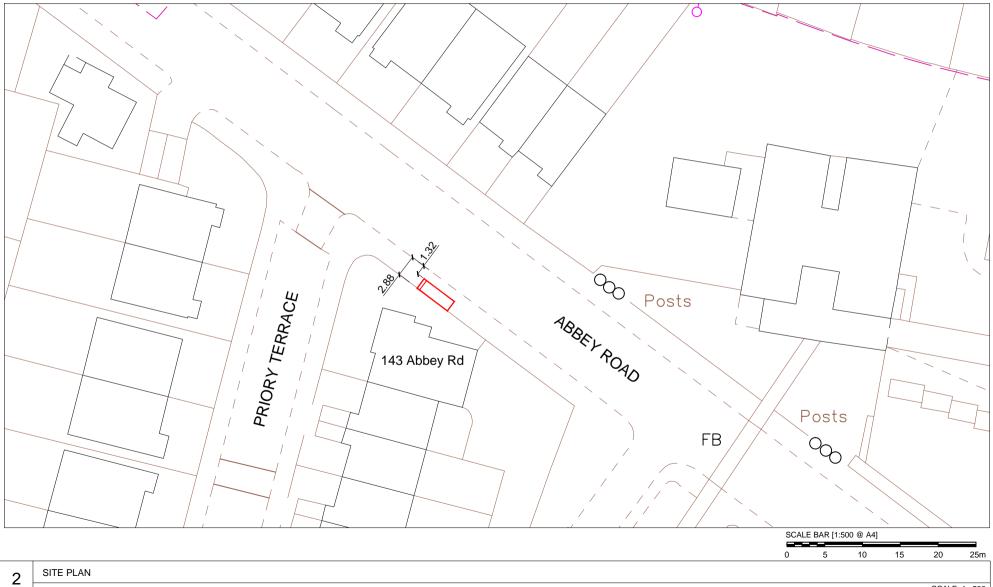

143 Abbey Road, London, NW6 4SL Junction with Priory Terrace - 10m Before Reference Stop: Stop H Easting/Northing: 525709/183954