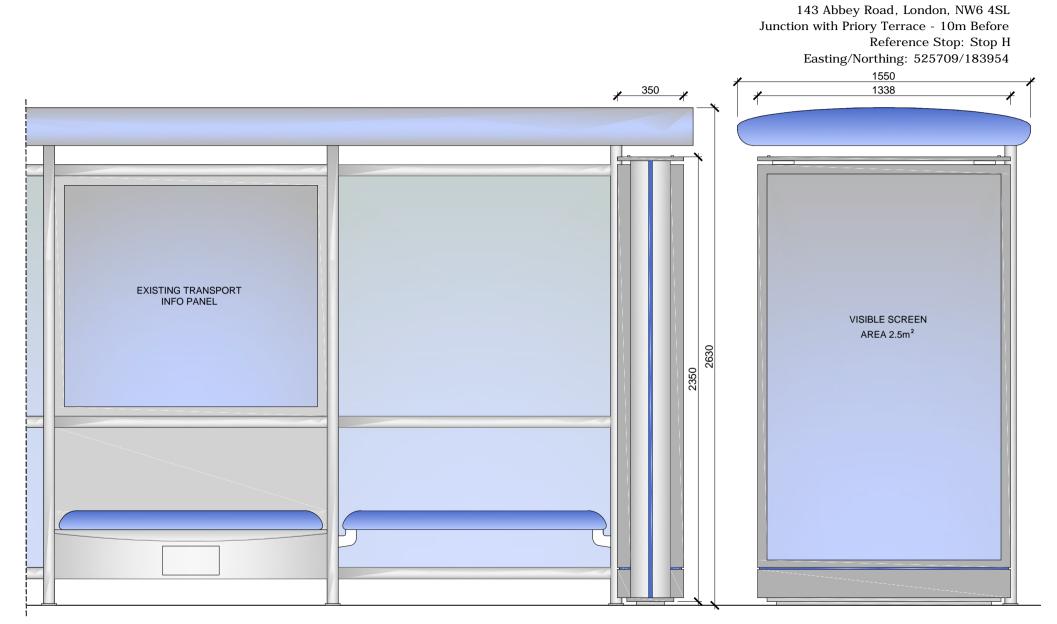

## PROPOSED ADVERTISING DISPLAY

The proposed advertising panel will comprise a double sided freestanding digital display unit at one end of the bus shelter. This will be viewed as an integral part of the existing shelter design.

#### SCALE BAR [1:20 @ A4]

0 0.1 0.2 0.3 0.4 0.5 0.6 0.7 0.8 0.9 1m

ELEVATIONS

4