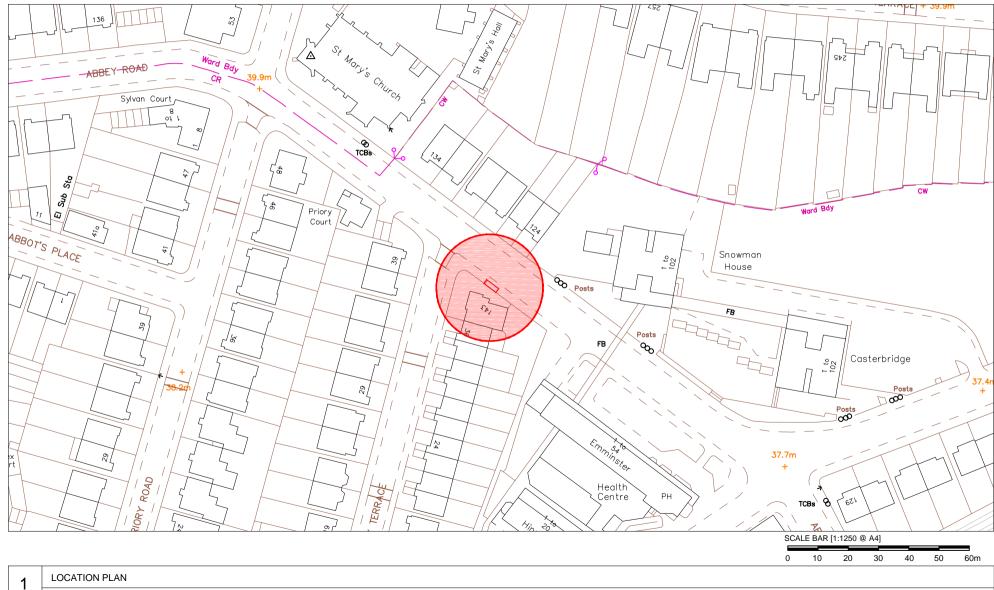

143 Abbey Road, London, NW6 4SL Junction with Priory Terrace - 10m Before Reference Stop: Stop H Easting/Northing: 525709/183954

143 Abbey Road, London, NW6 4SL Junction with Priory Terrace - 10m Before Reference Stop: Stop H Easting/Northing: 525709/183954