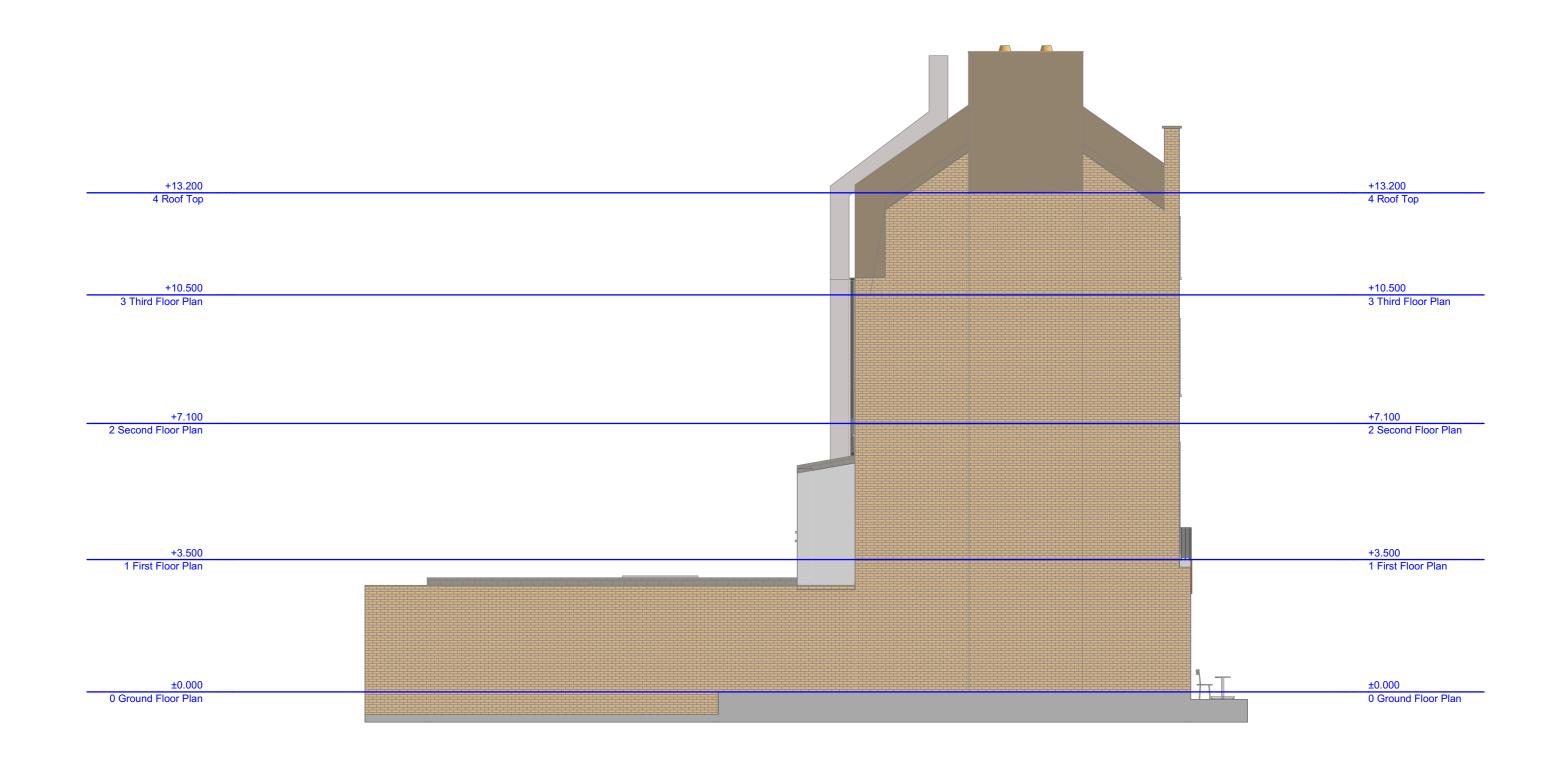

Existing\_Section\_AA

Site 263 Eversholt Street London NW1 1BA

Project Retrospective use as A3 (Cafe/ Restaurant) Drawing Date **Prepared** 04.04.2017

Scale

1:100

Notes All copyrights are reserved to Zanoply and consent should be sought for non-commercial use.