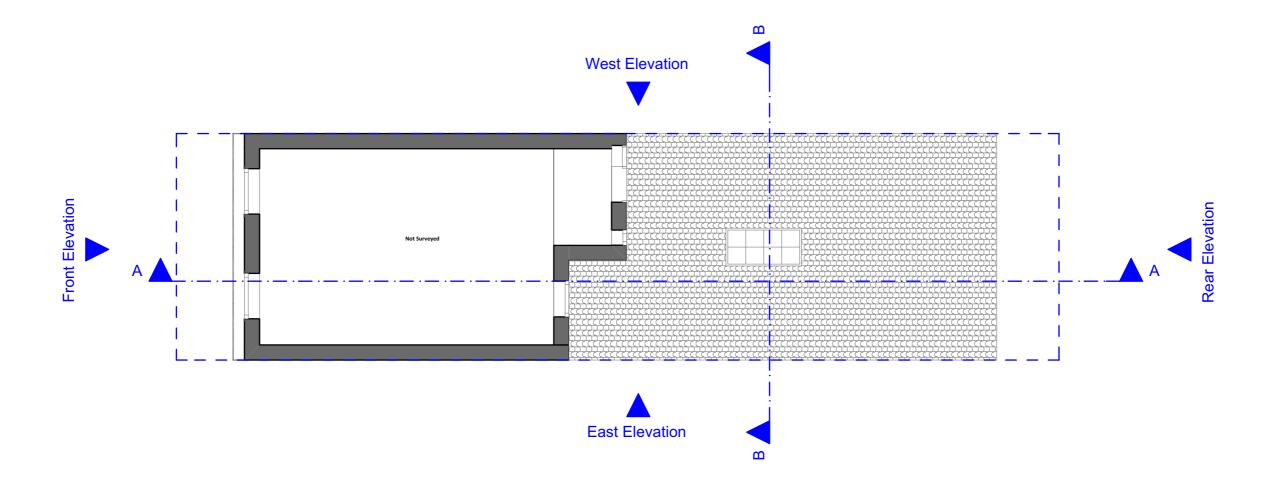

Existing\_Roof\_Plan

Site 263 Eversholt Street London NW1 1BA

Project Retrospective use as A3 (Cafe/ Restaurant) Drawing Date **Prepared** 04.04.2017

Scale

1:100

Notes All copyrights are reserved to Zanoply and consent should be sought for non-commercial use.