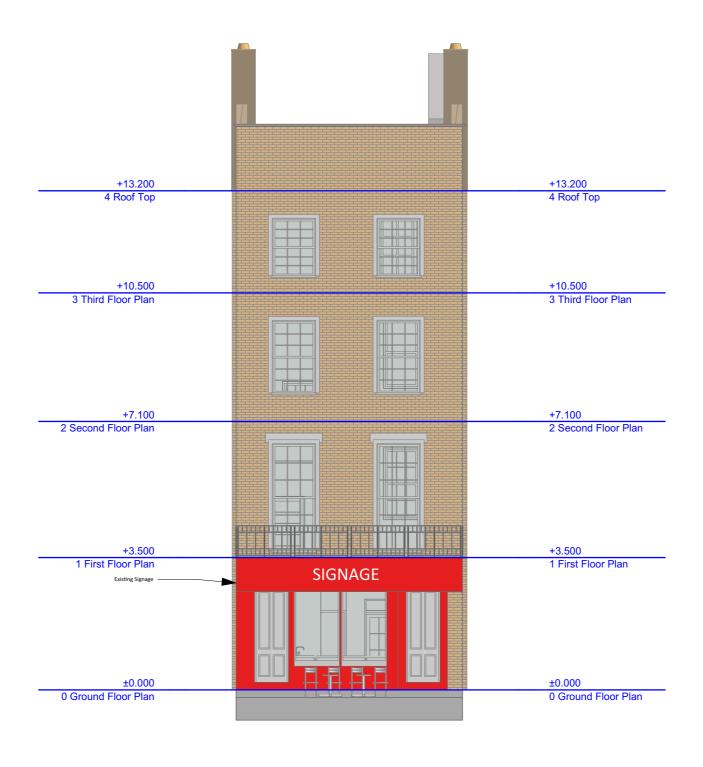

Existing\_Front\_Elevation

2m 10m

Site 263 Eversholt Street London NW1 1BA

Project Retrospective use as A3 (Cafe/ Restaurant) Drawing Date **Prepared** 04.04.2017

Scale

1:100

Notes

 The Contraction is responsible for interching and dimmensions before commencing works.
 A. Zanoply is a trade name under Semsettin Karahan
 Should not be scaled from this drawing.
 Any discrepancy found should be brought to the All copyrights are reserved to Zanoply and consent should be sought for non-commercial use. attention of the designer.