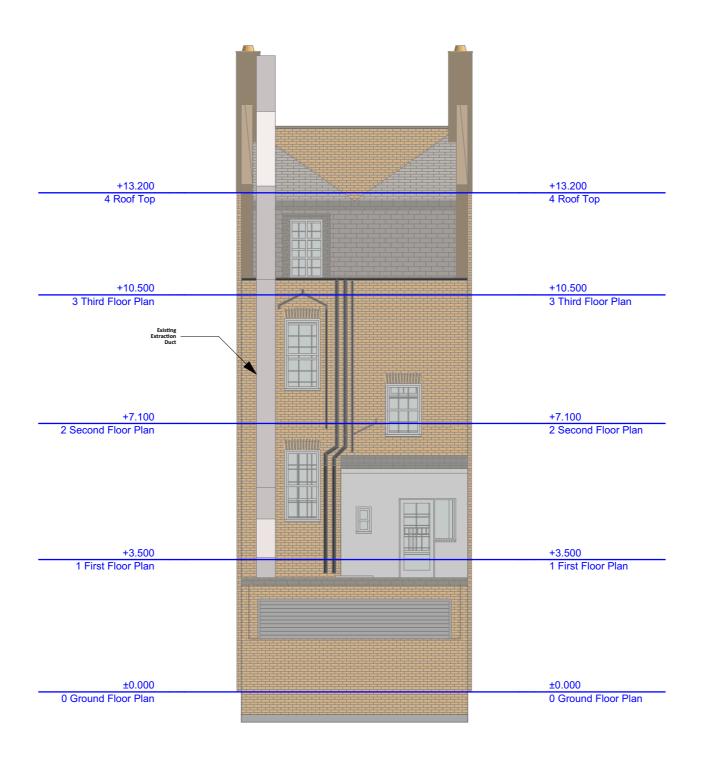

Existing\_West\_Elevation

Site 263 Eversholt Street London NW1 1BA

Project
Retrospective use as
A3 (Cafe/ Restaurant)

Drawing Date
Scale Prepared
1:100 04.04.2017

Date Notes
Prepared 1. This drawing has been gonly.
2. All copyrights are resen

3. The contractor is responsible for checking all dimmensions before commencing works.

4. Zanoply is a trade name under Semsettin Karahan S. Should not be scaled from this drawing.

6. Any discrepancy found should be brought to the attention of the designer.