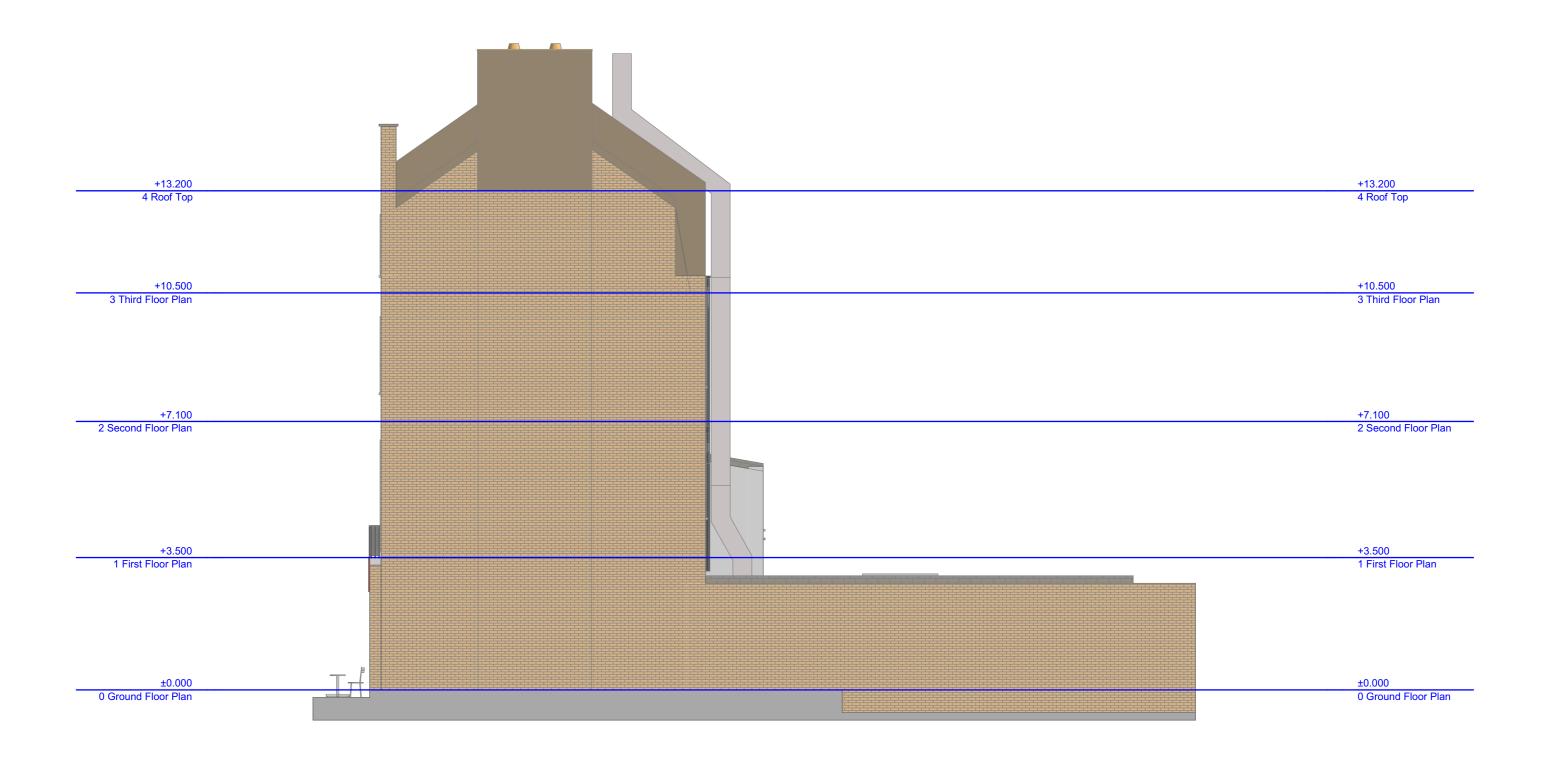

Existing\_East\_Elevation

Site 263 Eversholt Street London NW1 1BA

Project Retrospective use as A3 (Cafe/ Restaurant)

Date **Prepared** 04.04.2017

Drawing

Scale

1:100

Notes All copyrights are reserved to Zanoply and consent should be sought for non-commercial use.

3. The contractor is responsible for checking all The Contraction is responsible for interching and dimmensions before commencing works.
 A. Zanoply is a trade name under Semsettin Karahan
 Should not be scaled from this drawing.
 Any discrepancy found should be brought to the attention of the designer.