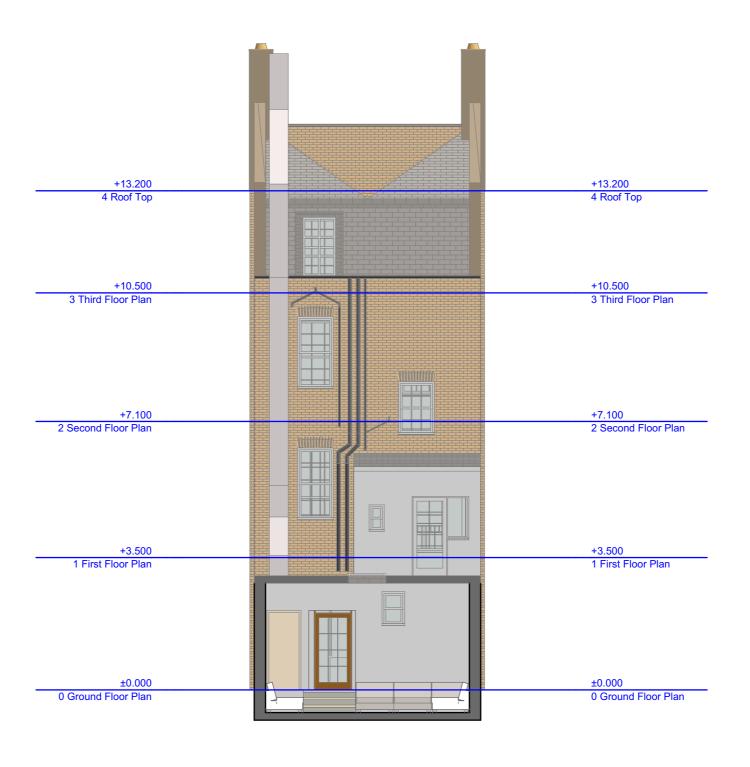

Existing\_East\_Elevation

Site 263 Eversholt Street London NW1 1BA

Project Retrospective use as A3 (Cafe/ Restaurant)

Date **Prepared** 04.04.2017

Drawing

Scale

1:100

Notes All copyrights are reserved to Zanoply and consent should be sought for non-commercial use.

3. The contractor is responsible for checking all The Contraction is responsible for interching and dimmensions before commencing works.
 A. Zanoply is a trade name under Semsettin Karahan
 Should not be scaled from this drawing.
 Any discrepancy found should be brought to the attention of the designer.