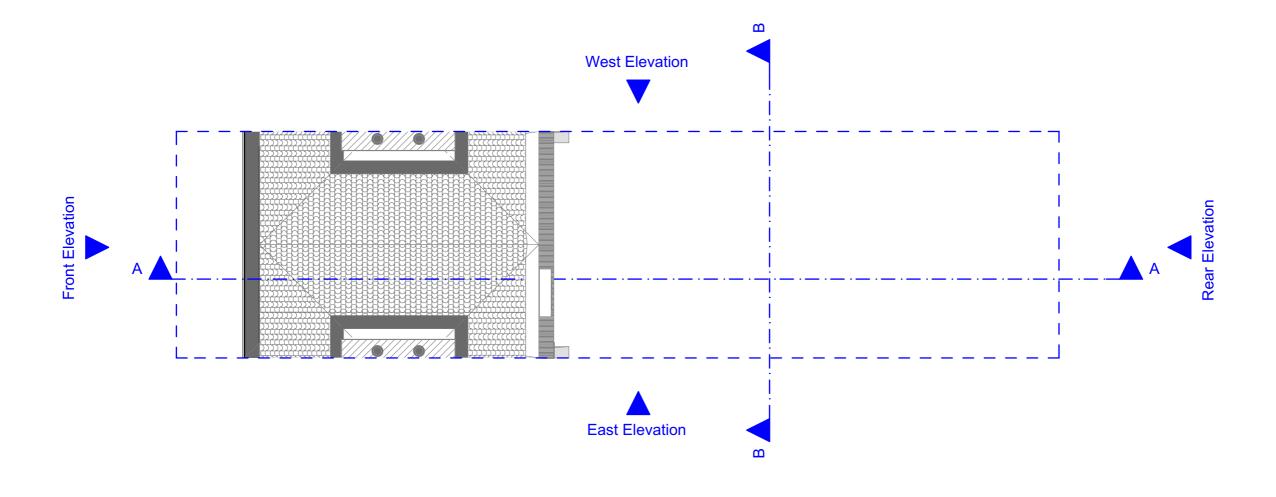

Existing\_Front\_Elevation

2m 10m

Site 263 Eversholt Street London NW1 1BA

Project Retrospective use as A3 (Cafe/ Restaurant) Drawing Date **Prepared** 04.04.2017

Scale

1:100

Notes

 The Contraction is responsible for interching and dimmensions before commencing works.
 A. Zanoply is a trade name under Semsettin Karahan
 Should not be scaled from this drawing.
 Any discrepancy found should be brought to the All copyrights are reserved to Zanoply and consent should be sought for non-commercial use. attention of the designer.

Existing\_Rear\_Elevation

10m

Site 263 Eversholt Street London NW1 1BA

**Project**Retrospective use as
A3 (Cafe/ Restaurant)

Drawing Date
Scale Prepared
1:100 04.04.2017

Prepared

1. This drawing has been prepared for planning purpoonly.
2. All copyrights are reserved to Zanoply and consent
should be sought for non-commercial use.

Existing\_West\_Elevation

Site 263 Eversholt Street London NW1 1BA

Project
Retrospective use as
A3 (Cafe/ Restaurant)

Drawing Date
Scale Prepared
1:100 04.04.2017

Date Notes
Prepared 1. This drawing has been gonly.
2. All copyrights are resen

Existing\_East\_Elevation

Site 263 Eversholt Street London NW1 1BA

Project Retrospective use as A3 (Cafe/ Restaurant)

Date **Prepared** 04.04.2017

Drawing

Scale

1:100

Notes All copyrights are reserved to Zanoply and consent should be sought for non-commercial use.