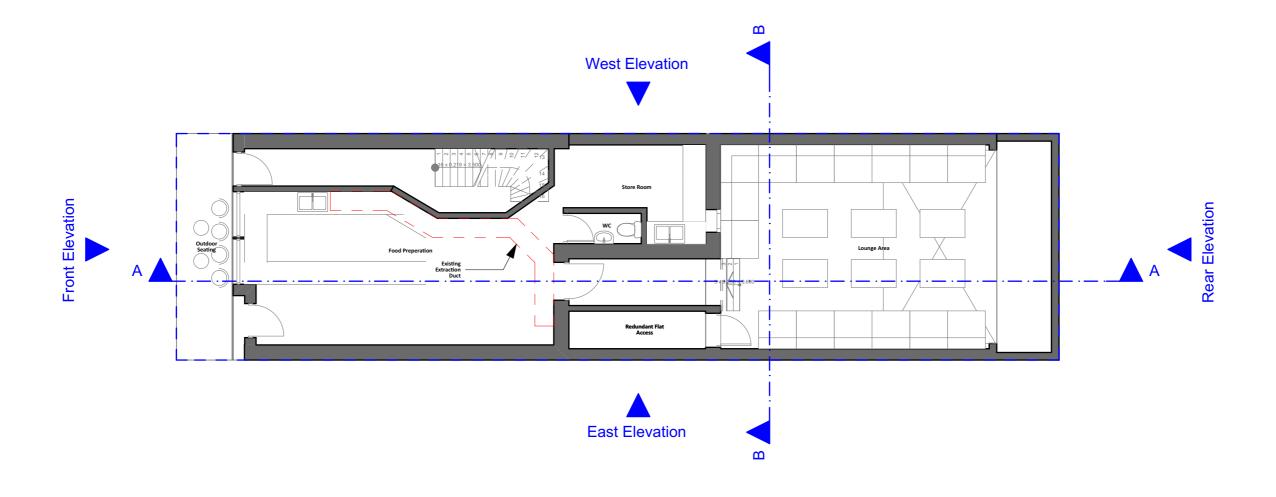

Existing\_Ground\_Floor\_Plan

10m

Site 263 Eversholt Street London NW1 1BA

Project Retrospective use as A3 (Cafe/ Restaurant) Drawing Date 04.04.2017

Scale

1:100

**Prepared** 

Notes