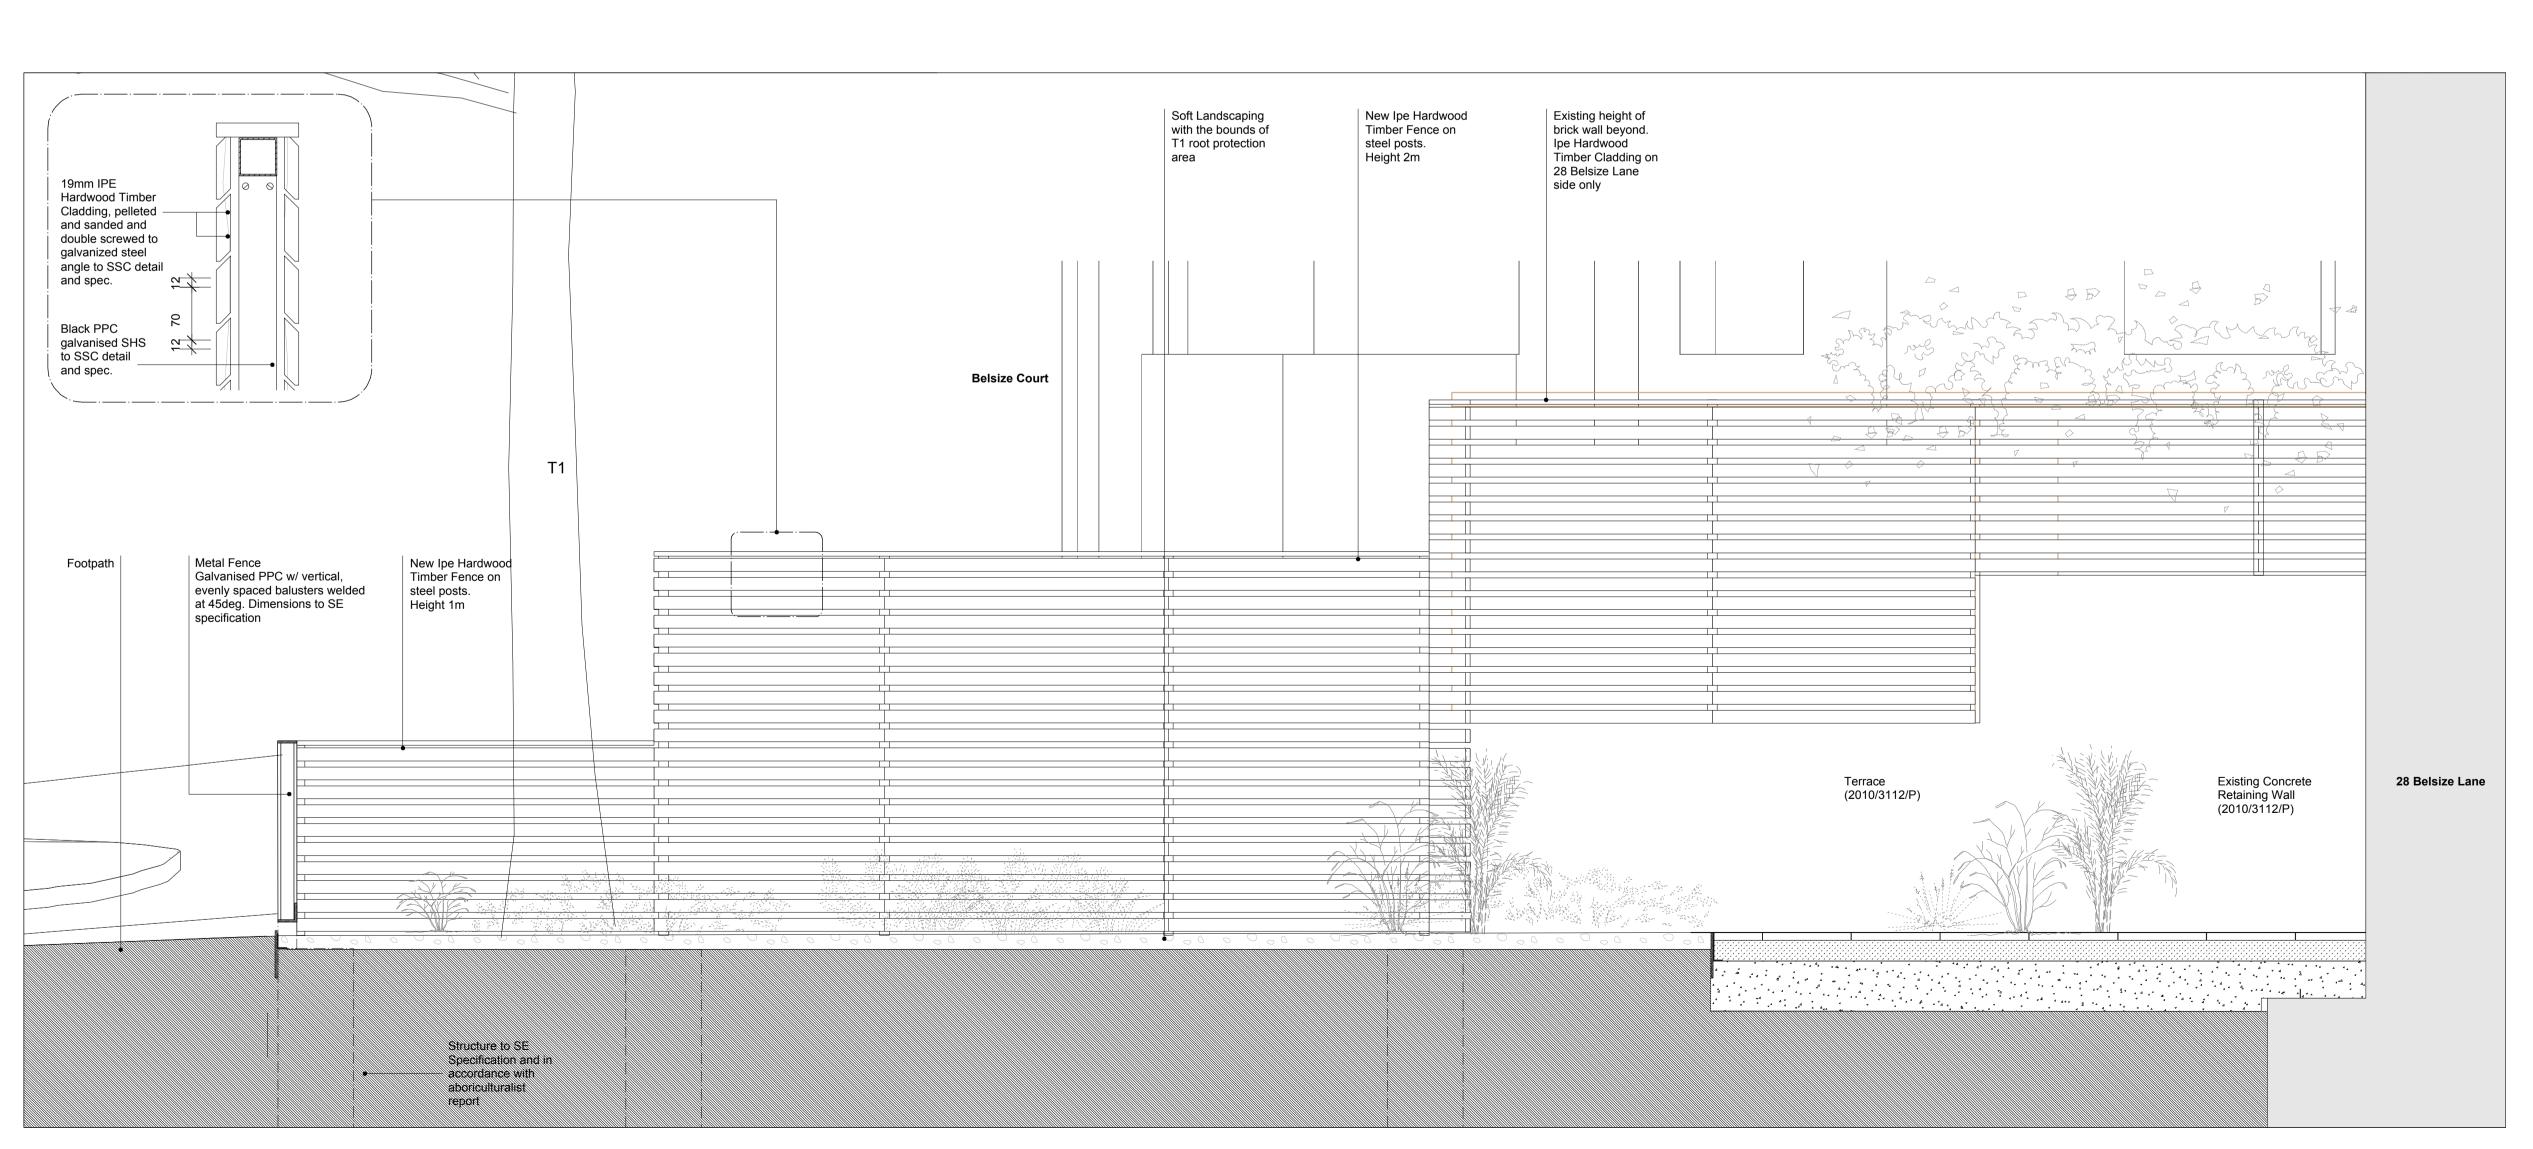

Alison Brooks Architects Ltd
Studio 610, Highgate Studios, 53/79 Highgate Road, London NW5 1TL
T 0207 267 9777 F 0207 267 9772 E info@alisonbrooksarchitects.com

 Project
 :
 28 Belsize Lane

 Title
 :
 Front Fence Detail

 Client
 :
 Vivien & Edmund Bradley

 Scale
 :
 1:20 (A1), 1:40 (A3)

 Date
 :
 31. 03. 2017

 Drawn By
 :
 RM

 Drawing
 :
 2214\_PL\_360

 Revision
 :
 1

1 Proposed West Fence Elevation

FOR PLANNING Revision