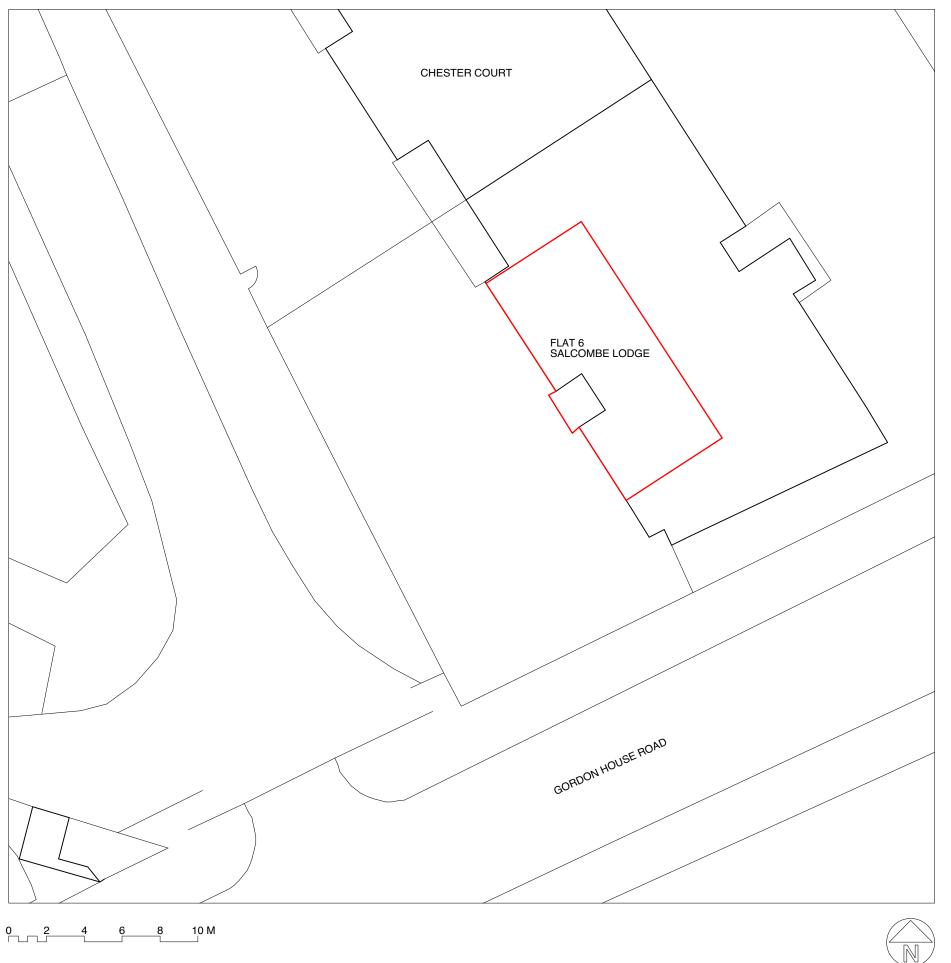

LOCATION PLAN 1:1250 @ A3

SITE PLAN 1:200 @ A3

## FLAT 6 SALCOMBE LODGE LISSENDEN GARDENS LONDON NW5 1LZ

| DRAWN MM        | CHECKED -  |
|-----------------|------------|
|                 |            |
|                 | SCALE      |
| 1:200/1:1250@A3 | 31.03.2017 |