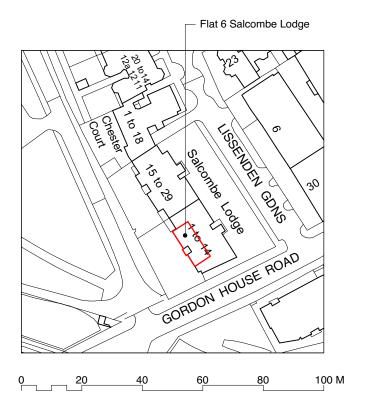

LOCATION PLAN 1:1250 @ A3

SITE PLAN 1:200 @ A3

## FLAT 6 SALCOMBE LODGE LISSENDEN GARDENS LONDON NW5 1LZ

| DRAWN MM        | CHECKED -  |
|-----------------|------------|
|                 |            |
|                 | SCALE      |
| 1:200/1:1250@A3 | 31.03.2017 |