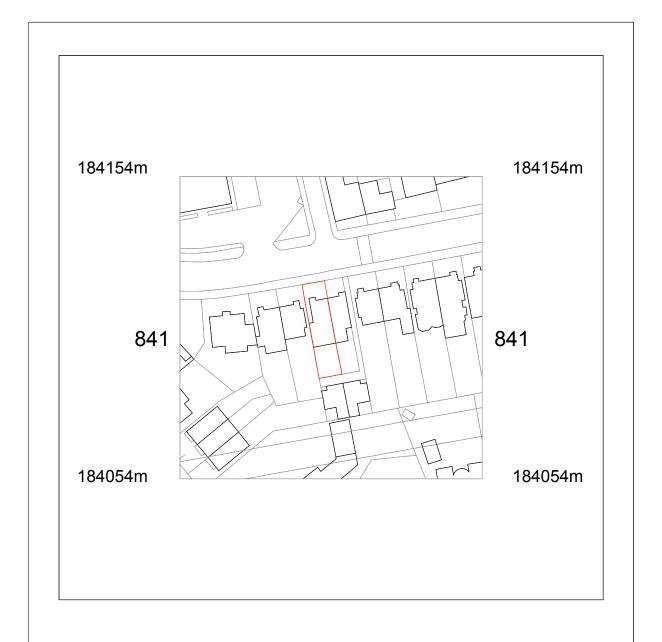

## FOR PLANNING

| client                 |     |
|------------------------|-----|
| Alex Bartfeld          |     |
| scale                  |     |
| 1:1250 at A3           |     |
| project                |     |
| 151B King Henry's Road |     |
| drawing title          |     |
| Location Plan          |     |
|                        |     |
| drawing no             | rev |